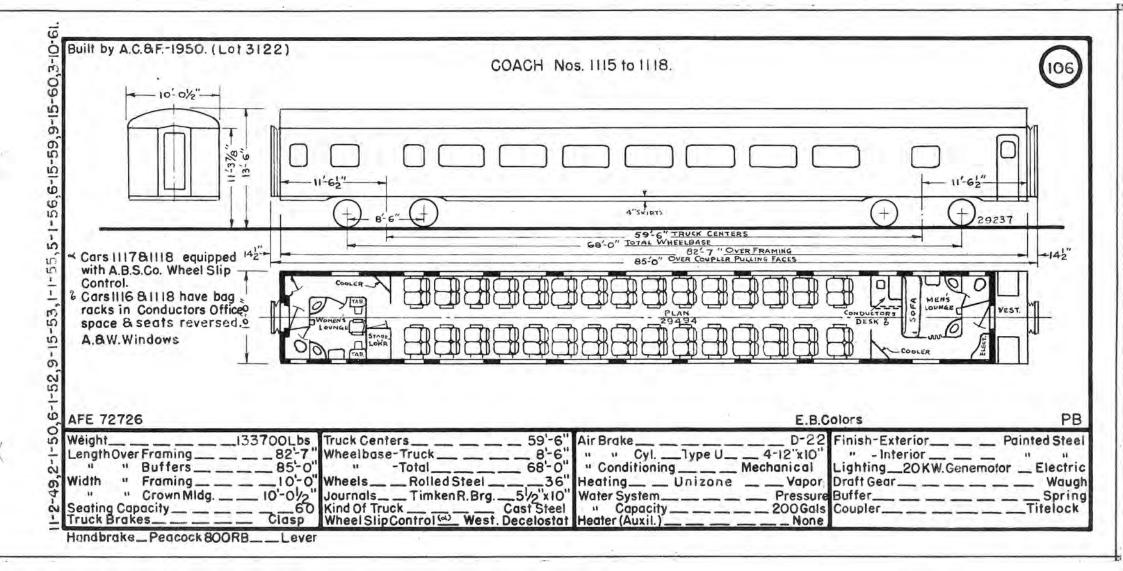

|      |                           | 1     |                    |
| 1173 | Hanging Glacier     | 1267 | Skagit River       |      |                           |       |                    |
| 1174 | Many Glacier        | 1268 | Mouse River        |      |                           |       |                    |
| 1176 | Sexton Glacier      | 1270 | Tobacco River      |      |                           |       |                    |











-----













-----

















































51-5 -53



- Contract 1

the set of a section of the section of



-----

-











Q 













































\_\_\_\_

-+















- - - -- -























































in a last all and a series of





























\_\_\_\_

\_\_\_\_\_





















\_\_\_\_

14.1





















to A factors







the second and a second













ø





-



5 59,9-S 0 10 rO I S S



the state of the state

10 :0 £C)









and the second s









the state