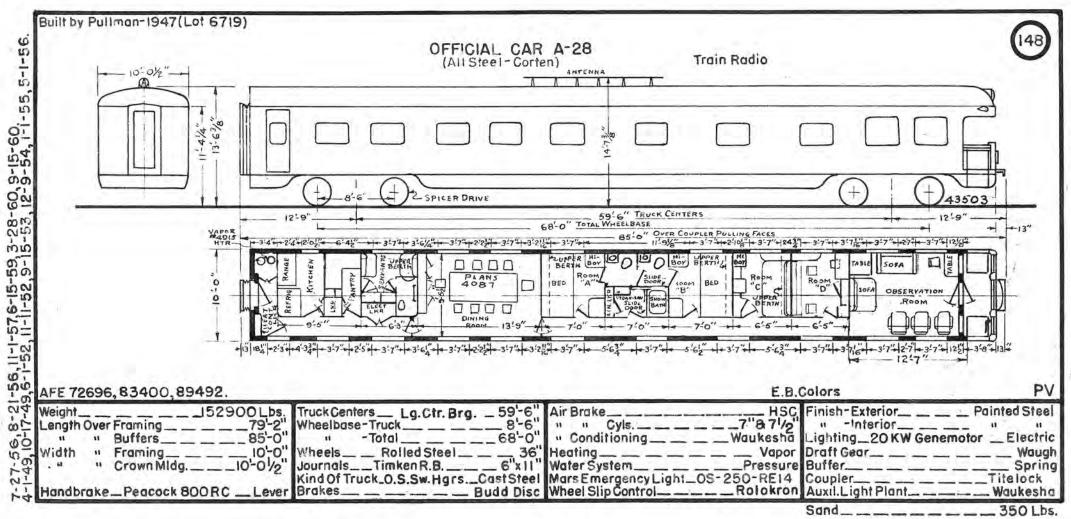

|      |                           |       |                    |
| 1176 | Sexton Glacier      | 1270 | Tobacco River      |      |                           |       |                    |











-----













-----

















































51-5 -53



- Contract 1

the set of a section of the section of



-----

-











Q 













































\_\_\_\_

-+















- - - -- -























































in a last all and a series of





























\_\_\_\_

\_\_\_\_\_





















\_\_\_\_

14.1





















to A factors







the second and a second













ø





-



5 59,9-S 0 10 rO I S S



the state of the state

10 :0 £C)









and the second s









the state