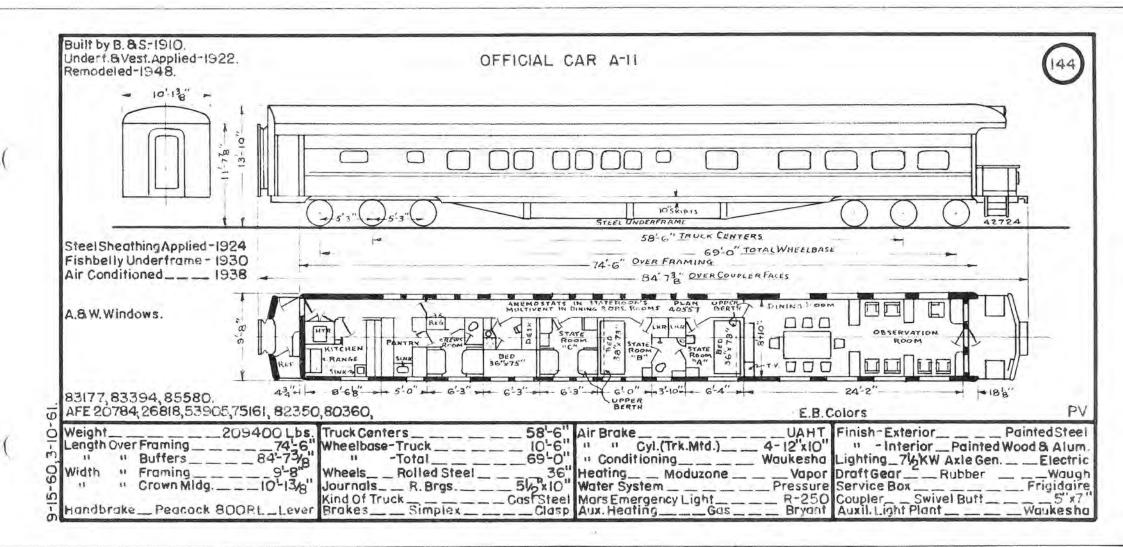

## PASSENGER CAR DIAGRAMS ST PAUL MINN.

6- 1-61 M.P. DEPT.

St. Paul, Minnesota, June 28, 1961

2-866

Messrs: C. L. Reamer R. E. Jacobson A. F. Sauer

Mochanical Department has formished new revised Passenger Car Diagram books.