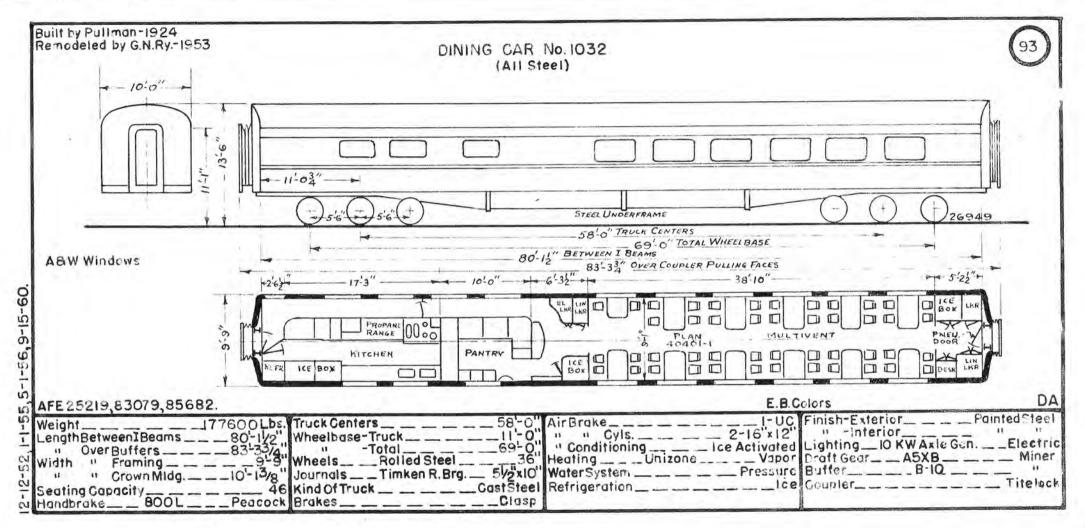

| 1172 | Grinell Glacier     | 1265 | Chumstick River    |      |                           | 1     |                    |
| 1173 | Hanging Glacier     | 1267 | Skagit River       |      |                           |       |                    |
| 1174 | Many Glacier        | 1268 | Mouse River        |      |                           |       |                    |
| 1176 | Sexton Glacier      | 1270 | Tobacco River      |      |                           |       |                    |











-----













-----

















































51-5 -53



- Contract 1

the set of a section of the section of



-----

-











Q 













































\_\_\_\_

-+















- - - -- -























































in a last all and a series of





























\_\_\_\_

\_\_\_\_\_





















\_\_\_\_

14.1





















to A factors







the second and a second













ø





-



5 59,9-S 0 10 rO I S S



the state of the state

10 :0 £C)









and the second s









the state