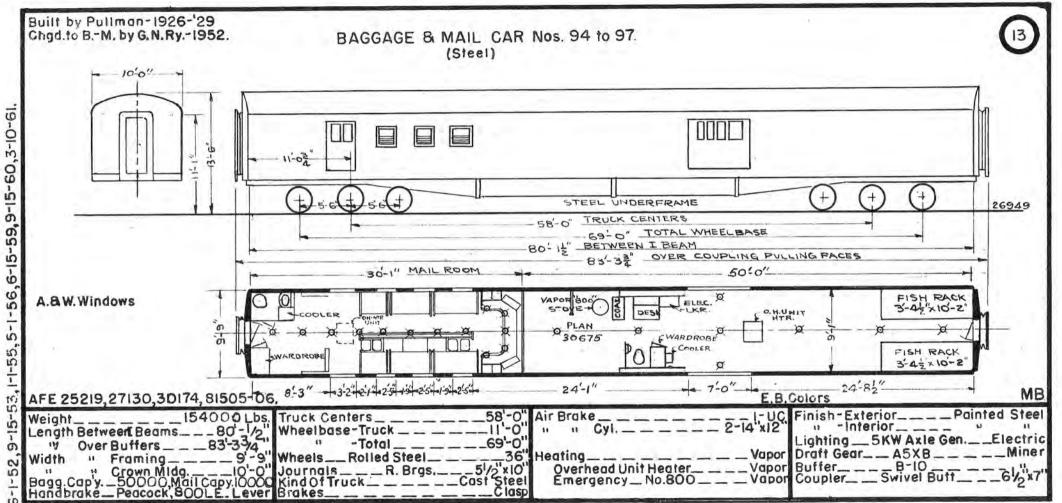

+ + + +

1.4.2

- -

100

(

| Pres. | Prev.                | Oria        | 1           | 1       | 1    | -    | 0   | 10.1         | 0.1           |                |       |      |      | и            |             | -             |                |          | INDE | XI |
|-------|----------------------|-------------|-------------|---------|------|------|-----|--------------|---------------|----------------|-------|------|------|--------------|-------------|---------------|----------------|----------|------|----|
| No.   | No.                  | Orig<br>No. | Kind Of Car | Bldr,   | Date | Page | No. | Prev.<br>No. | No.           | Kind Of Car    | Bidr. | Date | Page | Pres.<br>No. | Prev<br>No. | No.           | Kind Of Car    | Bldr     | Date | Pa |
|       |                      |             |             | 1       |      |      |     |              |               |                |       |      |      | 205          |             | PULL. 2226    | Postal-Storage | Pull.    | 1920 |    |
|       |                      |             |             |         | 1    |      | 181 | 229          | 10            | B.8M.          | B.&S. | 1914 | 14   | 206          |             | PULL.<br>3033 | 11             | u        | 1911 |    |
|       |                      |             |             | -       |      |      |     |              |               |                |       |      |      | 207          |             | PULL.<br>3035 | 0              | ti       | 1910 |    |
| 94    |                      | 1041        | B.M.&E.     | Pull.   | 1926 | 13   | 184 | 231          | 12            |                |       | 0    |      |              |             | 1             |                |          |      | -  |
| 95    | B San Provinsion     | 1044        | 11          | 1       | 1929 | 10   | 185 | 221          | 2             |                | 11    |      |      |              |             |               |                |          |      | +- |
| 96    |                      | 1048        | 11          | 11      | 1020 | 13   | 100 | ha fa 1      |               |                |       |      |      |              |             |               |                |          |      |    |
| 97    |                      | 1049        | u           | ц       | 13   |      |     |              |               |                |       |      |      |              |             |               |                |          |      | +  |
|       | -                    |             |             |         | _    |      | 100 | 270          |               |                |       |      |      |              |             |               |                |          |      | T  |
|       |                      |             |             |         | -    |      | 189 | 236          | 17            |                | 11    |      | 11   |              |             |               |                |          |      | 1  |
|       |                      |             |             |         |      |      | 190 | 228          | 9             | <b>11</b>      |       | 11   | - 11 |              |             |               |                |          | -    | 1  |
|       |                      |             | ·····       |         |      |      | 191 | 227          | 8             |                | 11    | +1   |      |              |             |               |                |          |      |    |
|       |                      |             |             |         |      | -    | 192 | 226          | 7             |                | 0     | - 11 | 4    |              | _           |               |                |          |      | -  |
|       |                      |             |             | -       |      |      |     |              |               |                |       |      |      | 238          | 71          |               | Storage-Mail   | Bas      | 1914 | 16 |
|       |                      |             |             | -       |      |      |     |              |               |                |       |      |      | 239          | 188         |               | 11             |          | - 11 | 16 |
|       |                      |             |             |         |      |      | -   |              |               |                |       |      |      | 240          | 183         |               |                | 0        | 11   |    |
|       |                      |             |             |         |      |      |     |              |               |                |       |      |      | 241          | 182         | 230           | 11             | 11       | - 11 |    |
|       |                      | -           |             |         |      |      |     |              |               |                |       |      |      | 242          | 45          | 4             |                | - 11     |      |    |
|       |                      |             |             | 1000000 |      |      |     |              |               |                | -     |      |      | 243          | 47          | 5             | 11             | 11       | 13   |    |
|       |                      |             |             |         |      |      |     |              | Duit          |                |       |      |      | 244          | 48          | 13            | it.            |          | 11   | 1  |
|       |                      |             |             | 1       |      |      | 200 |              | 2643          | Postal-Storage | Pull. | 1923 | 15   | 245          | 51          | 20            | 11             | n        | 11   | 1  |
|       |                      |             |             |         |      |      | 201 | $\sim -1$    | 4203          | 11             |       | 1930 | 11   | 246          | 57          | 305           |                | A.C.& F. | 1918 | 2  |
|       |                      |             |             |         |      |      | 202 |              | 4211          | н              | 11    | 1920 |      | 247          | 59          | 307           | -11            | 11       | -11  |    |
|       |                      |             |             |         |      |      | 203 |              | PULL.<br>PULL | .1             | 64    | 11   | 11   | 248          | 68          | 316           | 41             | -0       |      | 10 |
|       | Lange and the second |             |             |         |      |      | 204 | 1            | 934           | 11             | q     | 1926 | 16   | 249          | 69          | 317           | 13             | 11       | 11   |    |