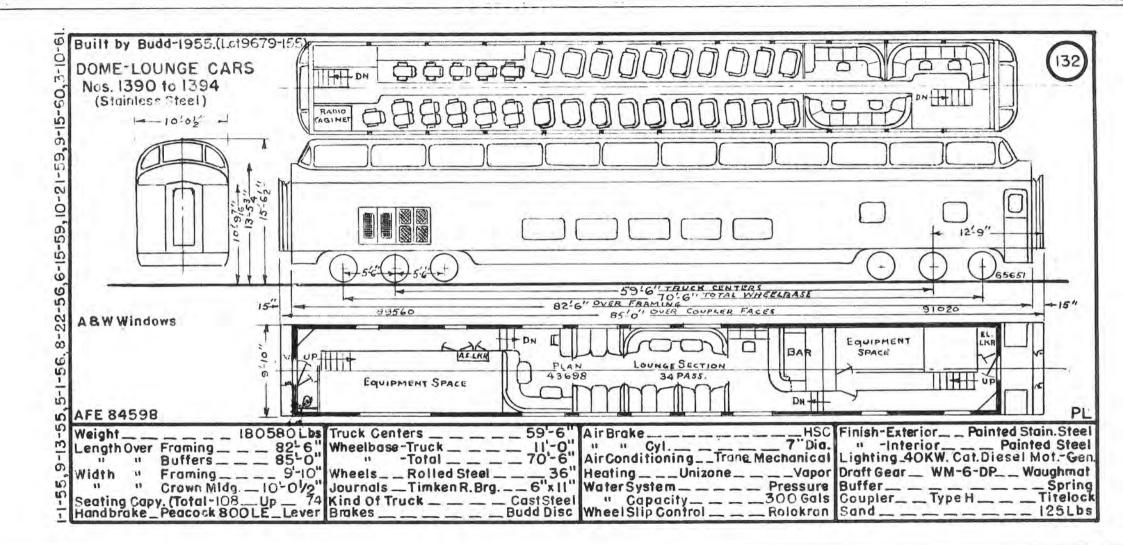

Skagit River       |      |                           |       |                    |
| 1174 | Many Glacier        | 1268 | Mouse River        |      |                           |       |                    |
| 1176 | Sexton Glacier      | 1270 | Tobacco River      |      |                           |       |                    |











-----













-----

















































51-5 -53



- Contract 1

the set of a section of the section of



-----

-











Q 













































\_\_\_\_

-+















- - - -- -























































in a last all and a series of





























\_\_\_\_

\_\_\_\_\_





















\_\_\_\_

14.1





















to A factors







the second and a second













ø





-



5 59,9-S 0 10 rO I S S



the state of the state

10 :0 £C)









and the second s









the state