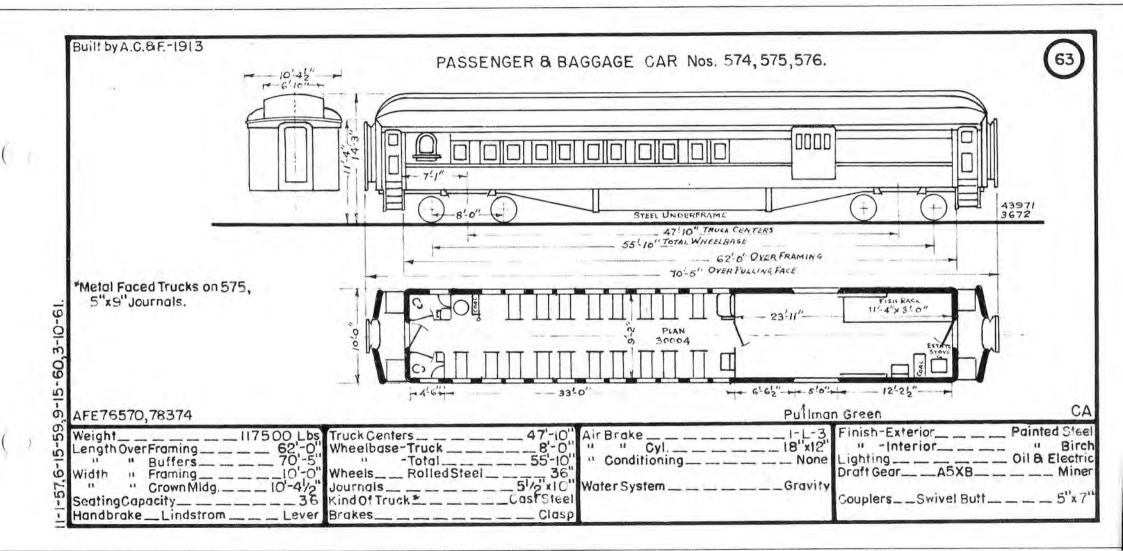

|              |                                                                                                                                                                                                                                                                                                                                                                                                                                                                                                                                                                                                                                                                                                     |              |               |         |      |      | -            | 1    |              |                                       |          |      |      | -            | -            |              |             |          | INDE          | X VI |
|--------------|-----------------------------------------------------------------------------------------------------------------------------------------------------------------------------------------------------------------------------------------------------------------------------------------------------------------------------------------------------------------------------------------------------------------------------------------------------------------------------------------------------------------------------------------------------------------------------------------------------------------------------------------------------------------------------------------------------|--------------|---------------|---------|------|------|--------------|------|--------------|---------------------------------------|----------|------|------|--------------|--------------|--------------|-------------|----------|---------------|------|
| Pres.<br>No. | Prev.<br>No.                                                                                                                                                                                                                                                                                                                                                                                                                                                                                                                                                                                                                                                                                        | Orig.<br>No. | Kind Of Car   | Bidr.   | Date | Page | Pres.<br>No. | No.  | Orig.<br>No. | Kind Of Car                           | Bidr.    | Date | Page | Pres.<br>No. | Prev.<br>No. | Orig.<br>No. | Kind Of Car | Bidr.    | Date          | Pag  |
|              |                                                                                                                                                                                                                                                                                                                                                                                                                                                                                                                                                                                                                                                                                                     |              |               |         |      |      | 576          | 655  | 3712         | Pass.&Bagg.                           | A.C.& F. | 1913 | 63   | -            |              |              |             |          |               |      |
|              |                                                                                                                                                                                                                                                                                                                                                                                                                                                                                                                                                                                                                                                                                                     |              |               | -       |      | 1.44 | 577          | 652  | 3709         | u                                     | 11       |      | 64   |              | 2 - 1        |              |             | i        |               |      |
|              |                                                                                                                                                                                                                                                                                                                                                                                                                                                                                                                                                                                                                                                                                                     |              |               | 1       |      | 1    | 578          | 648  | 3705         | 13                                    | 61       | н    | 61   |              |              |              |             |          |               |      |
| -            |                                                                                                                                                                                                                                                                                                                                                                                                                                                                                                                                                                                                                                                                                                     |              |               |         |      | 12.2 | 579          | 650  | 3707         | u                                     | •1       | - 11 | -    | ()           | -            |              |             |          |               |      |
|              |                                                                                                                                                                                                                                                                                                                                                                                                                                                                                                                                                                                                                                                                                                     |              |               |         |      |      | 580          | 654  | 3711         | il .                                  | - 11     |      | ы    |              |              |              |             |          |               | 100  |
|              |                                                                                                                                                                                                                                                                                                                                                                                                                                                                                                                                                                                                                                                                                                     | -            |               |         | 1    | ·    | 581          | 651  | 3708         |                                       | it.      | 61   | 61   |              | l            |              |             |          |               |      |
| 1            | 1                                                                                                                                                                                                                                                                                                                                                                                                                                                                                                                                                                                                                                                                                                   |              |               |         |      | 200  | 582          | 657  | 3714         | 11                                    |          | - 41 |      | 618          | 3502         | 228          |             | B.8.S.   | 1905          | 6    |
|              |                                                                                                                                                                                                                                                                                                                                                                                                                                                                                                                                                                                                                                                                                                     |              |               | 1       |      |      | 583          | 656  | 3713         | u                                     |          | 10   | u    |              | 24           | 1243         |             | 1.       | · · · · · · · |      |
| 1 1          |                                                                                                                                                                                                                                                                                                                                                                                                                                                                                                                                                                                                                                                                                                     |              |               | 1       |      |      |              |      | 3704         | 11                                    |          | 4    | 0    |              |              |              |             | 1        |               |      |
| 1            |                                                                                                                                                                                                                                                                                                                                                                                                                                                                                                                                                                                                                                                                                                     |              |               | 1       |      |      | 585          | 658  | 3715         | u                                     | - 11     |      | 61   |              |              |              |             | 1        |               |      |
|              | 1                                                                                                                                                                                                                                                                                                                                                                                                                                                                                                                                                                                                                                                                                                   |              |               |         | 3    |      | 586          | 659  | 3716         |                                       | 11       |      | - 11 |              | - 1          | 12.21        |             | 1.75     | 1             |      |
|              |                                                                                                                                                                                                                                                                                                                                                                                                                                                                                                                                                                                                                                                                                                     |              |               |         |      |      | 587          | 1000 | 3719         | U                                     |          | n    | 65   |              |              | 17-3         |             |          |               |      |
| 1            |                                                                                                                                                                                                                                                                                                                                                                                                                                                                                                                                                                                                                                                                                                     |              |               |         |      |      | 588          | 1001 | 3720         | - n                                   | - 11     | 1    | - 11 |              | E1           | 11.2         |             | 1        |               |      |
|              |                                                                                                                                                                                                                                                                                                                                                                                                                                                                                                                                                                                                                                                                                                     |              |               | 1       |      |      | 589          | 1002 | 3718         | 0                                     |          | - 0  | 66   | 629          | 3515         | 243          |             |          | 1906          | 7    |
| 565          | 643                                                                                                                                                                                                                                                                                                                                                                                                                                                                                                                                                                                                                                                                                                 | 3700         | Pass. & Bagg. | A.C.&F. | 1913 | 56   | 590          | 1003 | 3721         |                                       | n        | 11   | 67   |              |              |              |             |          |               |      |
| 566          | 644                                                                                                                                                                                                                                                                                                                                                                                                                                                                                                                                                                                                                                                                                                 | 3701         | - 11          | 11      |      | 57   |              |      |              | · · · · · · · · · · · · · · · · · · · |          | P    |      |              |              | 1            |             | 1.1.1    |               |      |
| 567          | 649                                                                                                                                                                                                                                                                                                                                                                                                                                                                                                                                                                                                                                                                                                 | 3706         | 51            | u       |      | 58   | 592          | 669  | 3601         | 0                                     | B.8.S.   | 1910 | 68   |              |              |              |             |          |               |      |
|              |                                                                                                                                                                                                                                                                                                                                                                                                                                                                                                                                                                                                                                                                                                     |              |               |         |      |      | 593          | 668  | 3600         | 11                                    | 11       | n    | n    | 670          |              |              | Dormitory   | Pull.    | 1913          | 7    |
| 569          | 641                                                                                                                                                                                                                                                                                                                                                                                                                                                                                                                                                                                                                                                                                                 | 3605         | 11            | 8.8S.   | 1910 | 59   |              |      |              |                                       |          | 11.1 |      |              |              |              |             | 1.1.1.1  |               |      |
| 570          | 642                                                                                                                                                                                                                                                                                                                                                                                                                                                                                                                                                                                                                                                                                                 | 3606         | 63            | - 11    | ===  | -11  | 1.1          |      |              | -                                     |          | 1    |      |              |              |              |             | 1.5 2 10 | -             |      |
| 571          | 645                                                                                                                                                                                                                                                                                                                                                                                                                                                                                                                                                                                                                                                                                                 | 3702         | 11            | 11      | 11   | 60   |              |      | 1            | · · · · · · · · · · · · · · · · · · · |          |      |      | 673          |              |              | u           | - 11     | H             | 11   |
| 572          |                                                                                                                                                                                                                                                                                                                                                                                                                                                                                                                                                                                                                                                                                                     | 2309         | u .           | E.M.C.  | 1925 | 61   |              | 1    |              |                                       |          | 1.5  |      | 674          |              |              | 11          | 1/       | 0             | 11   |
| 573          | 646                                                                                                                                                                                                                                                                                                                                                                                                                                                                                                                                                                                                                                                                                                 | 3703         | ú             | A.C.&F. | 1913 | 62   |              |      |              |                                       |          | 1.7  |      | 675          | -            |              | 11          | 0        | 11            | 0    |
| 574          | and the second se | 3723         | 68            | 61      | 61   | 63   | -            |      |              |                                       |          |      |      |              |              |              |             |          |               |      |
| 575          |                                                                                                                                                                                                                                                                                                                                                                                                                                                                                                                                                                                                                                                                                                     | 3724         |               |         | - 11 |      |              | 1    |              |                                       |          |      |      |              | 1.01         |              | 1           | 1.       |               |      |