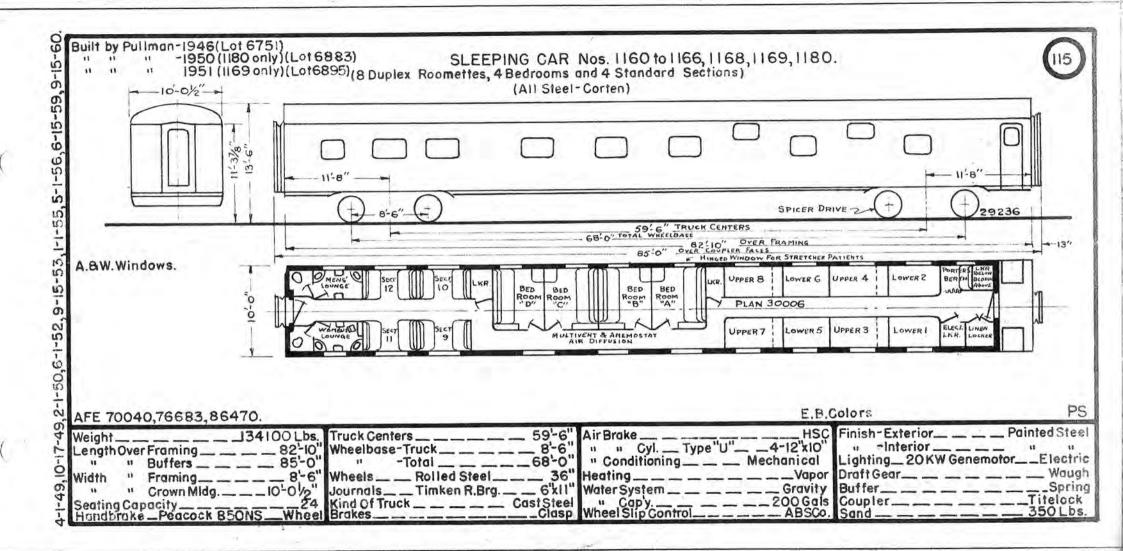

|                    |
| 1173 | Hanging Glacier     | 1267 | Skagit River       |      |                           |       |                    |
| 1174 | Many Glacier        | 1268 | Mouse River        |      |                           |       |                    |
| 1176 | Sexton Glacier      | 1270 | Tobacco River      |      |                           |       |                    |











-----













-----

















































51-5 -53



- Contract 1

the set of a section of the section of



-----

-











Q 













































\_\_\_\_

-+















- - - -- -























































in a last all and a series of





























\_\_\_\_

\_\_\_\_\_





















\_\_\_\_

14.1





















to A factors







the second and a second













ø





-



5 59,9-S 0 10 rO I S S



the state of the state

10 :0 £C)









and the second s









the state