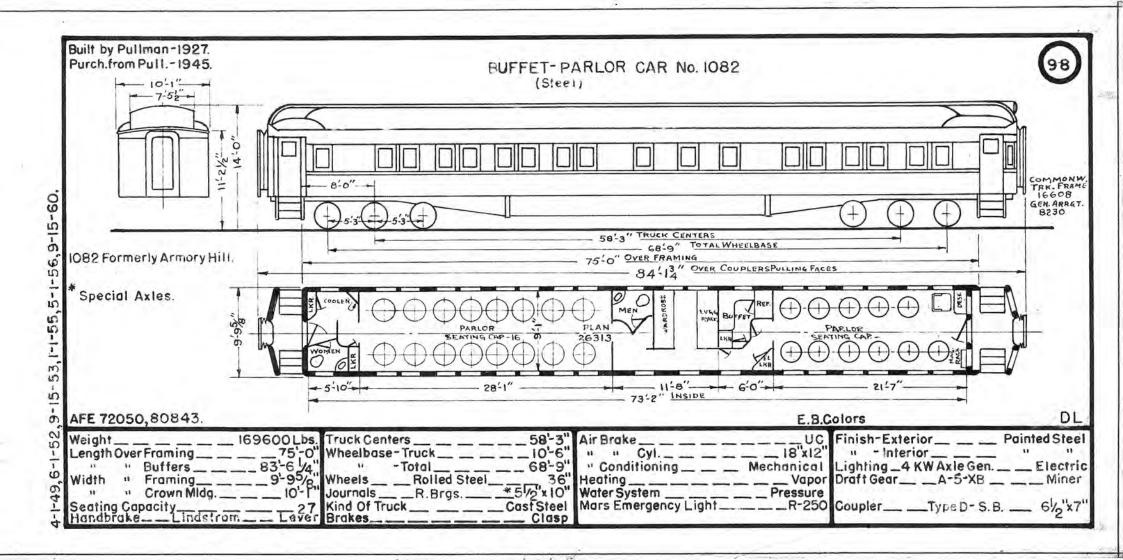

umstick River    |      |                           | 1     |                    |
| 1173 | Hanging Glacier     | 1267 | Skagit River       |      |                           |       |                    |
| 1174 | Many Glacier        | 1268 | Mouse River        |      |                           |       |                    |
| 1176 | Sexton Glacier      | 1270 | Tobacco River      |      |                           |       |                    |











-----













-----

















































51-5 -53



- Contract 1

the set of a section of the section of



-----

-











Q 













































\_\_\_\_

-+















- - - -- -























































in a last all and a series of





























\_\_\_\_

\_\_\_\_\_





















\_\_\_\_

14.1





















to A factors







the second and a second













ø





-



5 59,9-S 0 10 rO I S S



the state of the state

10 :0 £C)









and the second s









the state