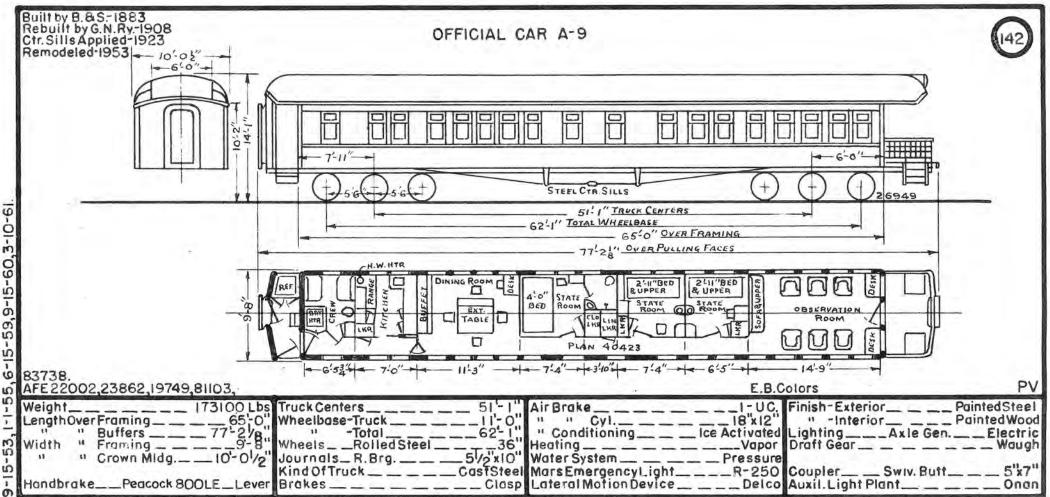

|       |                    |
| 1174 | Many Glacier        | 1268 | Mouse River        |      |                           |       |                    |
| 1176 | Sexton Glacier      | 1270 | Tobacco River      |      |                           |       |                    |











-----













-----

















































51-5 -53



- Contract 1

the set of a section of the section of



-----

-











Q 













































\_\_\_\_

-+















- - - -- -























































in a last all and a series of





























\_\_\_\_

\_\_\_\_\_





















\_\_\_\_

14.1





















to A factors







the second and a second













ø





-



5 59,9-S 0 10 rO I S S



the state of the state

10 :0 £C)









and the second s









the state