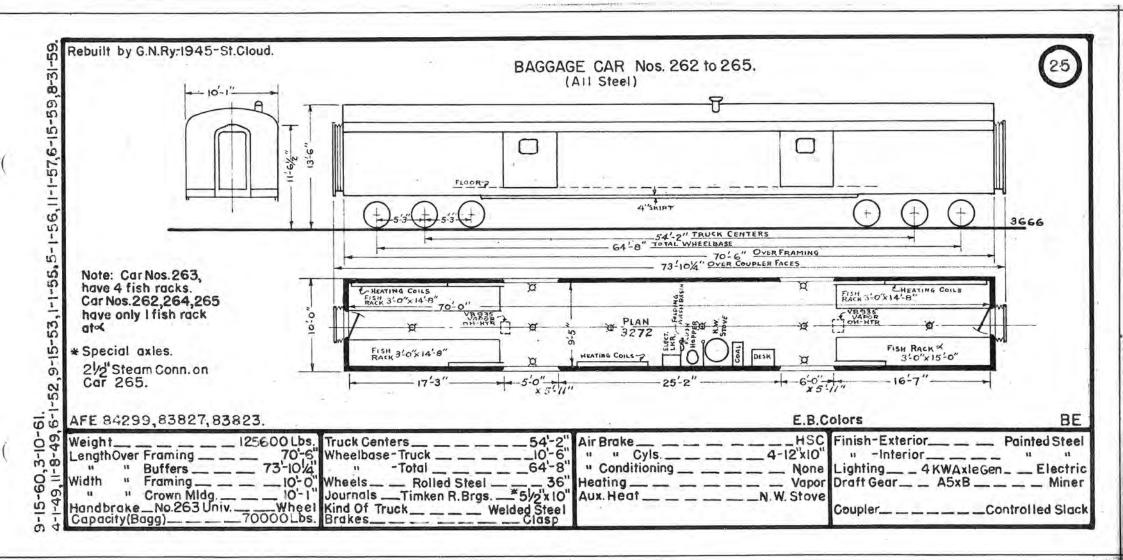

| Pres.<br>No. | Prev.<br>No. | Orig<br>No. | Kind Of Gar  | Bidr.    | Date  | Page | Pres.<br>No. | Prev.<br>No. | Orig.<br>No. | Kind Of Gar | Bidr.   | Date | Page | Pres<br>No. | Prev.<br>No.  | Orig.<br>No. | Kind Of Car | Bidr. | Date | Pag |
|--------------|--------------|-------------|--------------|----------|-------|------|--------------|--------------|--------------|-------------|---------|------|------|-------------|---------------|--------------|-------------|-------|------|-----|
| 250          | 50           | 19          | Storage Mail | B.8.S.   | 1914  | 21   | 275          |              |              | Baggage     | G.N.Ry. | 1950 | 28   | 300         | _             | 1043         | Baggage     | Pull. | 1929 | 29  |
| 251          | 55           | 303         |              | ACAF     | 1918  | 20   | 276          | -            |              |             | - +1    | u    | 81   | 301         |               | 1035         | 4           | 11    | 1926 |     |
| 252          | 56           | 304         | n            | 11       | - 11  | 63   |              |              |              |             |         |      |      | 302         | entropymenter | 1038         | 11          | 10    |      | 13  |
| 253          |              | 33          | Storage Mail | P.S.C.Co | .1918 | 22   |              |              |              |             |         |      |      | 303         |               | 1042         | 51          | 61    | 1929 | 51  |
| 254          |              | 29          | u            | 43       | -     | 91   |              |              |              |             |         |      |      | 304         |               | 1045         | u ×         | - 18. | - 11 | 80  |
| 255          |              | 31          |              |          | 18    | - 11 |              |              |              |             |         |      |      | 305         |               | 1047         |             | u -   |      | 11  |
| 256          |              | 27          | .0           | 14       |       | 58   |              |              |              |             |         |      |      | 306         |               | 1070         | 40          | n     | - 11 | 30  |
| 257          |              | 24          | u            | 11       | - 13  | *1   |              |              |              |             |         |      |      | 307         |               | 1076         | u           |       |      | 6.0 |
| 258          |              | 26          | 64           | 66       | 5.0   |      |              |              |              |             |         |      |      | 308         |               | 3104         | 11          |       | 1913 | 3   |
| 259          |              |             | Baggage      | A.C.B.F. | 41    | 23   |              |              |              | 1           |         |      |      | 309         | -             | 4255         |             | 11    | 1914 | 13  |
| 260          | 235          | 16          | **           | B.a.S.   | 1914  | 24   | -            |              |              |             | 1       |      |      | 310         |               | 3101         | - JI        | 11    | 1913 | 1   |
| 261          | 237          | 18          | u            | 11       | н     | 31   |              |              |              |             |         |      |      | 311         |               | 5019         | u           | - 11  | 1915 |     |
| 262          |              |             | ы            | G.N.Ry   | 1945  | 25   |              |              |              |             |         |      |      | 312         |               | 4055         | 18          |       | 1913 |     |
| 263          |              |             | 11           | - 11     | =     | - 11 |              |              | 8            |             |         |      |      | 313         |               | 4121         | ú           | 38    | 1918 |     |
| 264          |              |             |              | - 11     | 11    | U    |              |              |              |             |         |      |      | 314         |               | 1034         |             |       | 1924 | 3   |
| 265          |              |             | 11           | -11      | 45    | - 11 |              |              |              |             | -       |      |      | 315         |               | 1039         |             | .0    | 1925 | 1   |
| 266          |              |             |              | - 11     | 1947  | 26   |              |              |              |             |         |      |      | 316         |               | 1050         | ,n          | 11    | 1930 |     |
| 267          |              |             | U            | - 11     | - 11  | li . |              |              |              | 1           |         |      |      | 317         |               | 1051         |             | 11    | 0    | 5   |
| 268          |              |             |              | - 11     |       | 11   |              |              |              |             |         |      |      | 318         |               | 1071         |             |       | 1929 | 33  |
| 269          |              |             | ü            | - 11     | 13    | n    |              |              |              |             |         |      |      | 319         |               | 1072         | 11          |       | 81   | 1   |
| 270          |              |             |              | - 11     | 1948  | 27   |              |              |              | S           |         |      |      |             |               |              | 1.2.3       |       | 1    |     |
| 271          |              |             |              | 68       | 13    |      |              |              |              |             |         |      |      |             |               | -            |             |       | 1    |     |
| 272          |              |             |              | 13       |       | =11  |              | ~            |              |             |         |      |      |             |               |              |             | 1     |      |     |
| 273          |              |             | 11           | 15       | 1950  | 28   |              |              |              |             |         |      |      |             |               |              |             |       |      | -   |
| 274          |              |             | 11           |          | 11    |      |              | 35-34        |              |             |         |      |      | -           |               |              |             |       |      | -   |