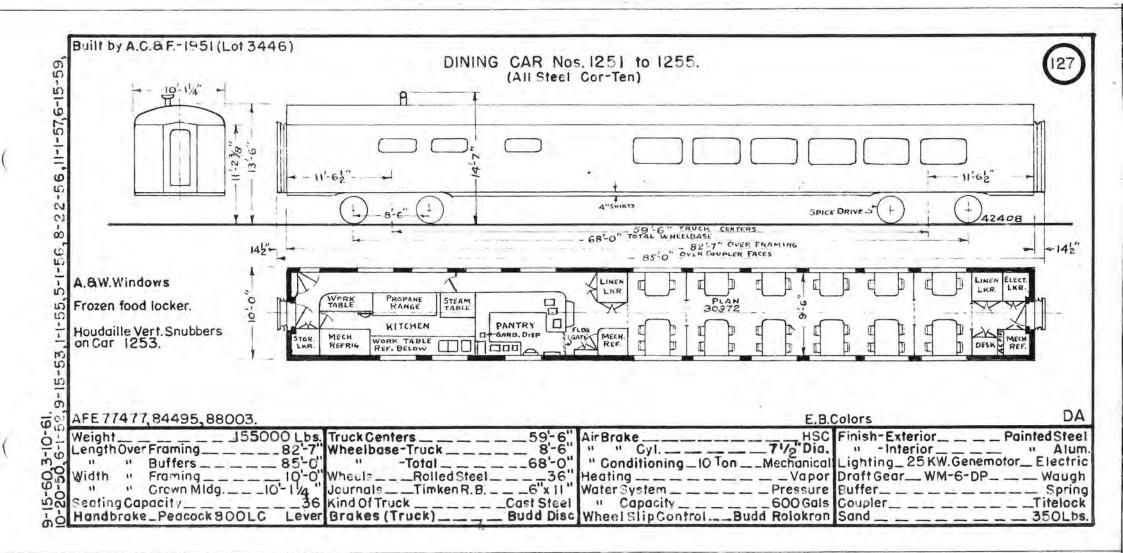

ing Glacier     | 1267 | Skagit River       |      |                           |       |                    |
| 1174 | Many Glacier        | 1268 | Mouse River        |      |                           |       |                    |
| 1176 | Sexton Glacier      | 1270 | Tobacco River      |      |                           |       |                    |











-----













-----

















































51-5 -53



- Contract 1

the set of a section of the section of



-----

-











Q 













































\_\_\_\_

-+















- - - -- -























































in a last all and a series of





























\_\_\_\_

\_\_\_\_\_





















\_\_\_\_

14.1





















to A factors







the second and a second













ø





-



5 59,9-S 0 10 rO I S S



the state of the state

10 :0 £C)









and the second s









the state