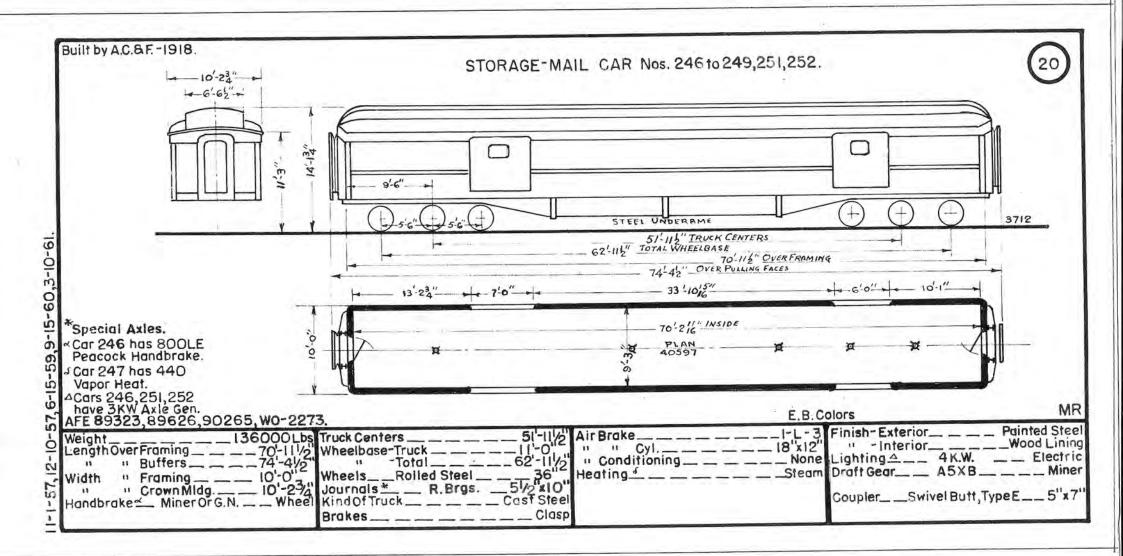

| Pres.<br>No. | Prev.<br>No. | Orig<br>No. | Kind Of Gar  | Bidr.    | Date  | Page | Pres.<br>No. | Prev.<br>No. | Orig.<br>No. | Kind Of Gar | Bidr.   | Date | Page | Pres<br>No. | Prev.<br>No.  | Orig.<br>No. | Kind Of Car | Bidr. | Date | Pag |
|--------------|--------------|-------------|--------------|----------|-------|------|--------------|--------------|--------------|-------------|---------|------|------|-------------|---------------|--------------|-------------|-------|------|-----|
| 250          | 50           | 19          | Storage Mail | B.8.S.   | 1914  | 21   | 275          |              |              | Baggage     | G.N.Ry. | 1950 | 28   | 300         | _             | 1043         | Baggage     | Pull. | 1929 | 29  |
| 251          | 55           | 303         |              | ACAF     | 1918  | 20   | 276          | -            |              |             | - +1    | u    | 81   | 301         |               | 1035         | 4           | 11    | 1926 |     |
| 252          | 56           | 304         | n            | 11       | - 11  | 63   |              |              |              |             |         |      |      | 302         | entropymenter | 1038         | 11          | 10    |      | 13  |
| 253          |              | 33          | Storage Mail | P.S.C.Co | .1918 | 22   |              |              |              |             |         |      |      | 303         |               | 1042         | 51          | 61    | 1929 | 51  |
| 254          |              | 29          | u            | 43       | -     | 91   |              |              |              |             |         |      |      | 304         |               | 1045         | u ×         | - 18. | - 11 | 80  |
| 255          |              | 31          |              |          | 18    | - 11 |              |              |              |             |         |      |      | 305         |               | 1047         |             | u -   |      | 11  |
| 256          |              | 27          | .0           | 14       |       | 58   |              |              |              |             |         |      |      | 306         |               | 1070         | 40          | n     | - 11 | 30  |
| 257          |              | 24          | u            | 11       | - 13  | *1   |              |              |              |             |         |      |      | 307         |               | 1076         | u           |       |      | 6.0 |
| 258          |              | 26          | 64           | 66       | 5.0   |      |              |              |              |             |         |      |      | 308         |               | 3104         | 11          |       | 1913 | 3   |
| 259          |              |             | Baggage      | A.C.B.F. | 41    | 23   |              |              |              | 1           |         |      |      | 309         | -             | 4255         |             | 11    | 1914 | 13  |
| 260          | 235          | 16          | **           | B.a.S.   | 1914  | 24   | -            |              |              |             | 1       |      |      | 310         |               | 3101         | - JI        | 11    | 1913 | 1   |
| 261          | 237          | 18          | u            | 11       | н     | 31   |              |              |              |             |         |      |      | 311         |               | 5019         | u           | - 11  | 1915 |     |
| 262          |              |             | ы            | G.N.Ry   | 1945  | 25   |              |              |              |             |         |      |      | 312         |               | 4055         | 18          |       | 1913 |     |
| 263          |              |             | 11           | - 11     | =     | - 11 |              |              | 8            |             |         |      |      | 313         |               | 4121         | ú           | 38    | 1918 |     |
| 264          |              |             |              | - 11     | 11    | U    |              |              |              |             |         |      |      | 314         |               | 1034         |             |       | 1924 | 3   |
| 265          |              |             | 11           | -11      | 45    | - 11 |              |              |              |             | -       |      |      | 315         |               | 1039         |             | .0    | 1925 | 1   |
| 266          |              |             |              | - 11     | 1947  | 26   |              |              |              |             |         |      |      | 316         |               | 1050         | ,n          | 11    | 1930 |     |
| 267          |              |             | U            | - 11     | - 11  | li . |              |              |              | 1           |         |      |      | 317         |               | 1051         |             | 11    | 0    | 5   |
| 268          |              |             |              | - 11     |       | 11   |              |              |              |             |         |      |      | 318         |               | 1071         |             |       | 1929 | 33  |
| 269          |              |             | ü            | - 11     | 13    | n    |              |              |              |             |         |      |      | 319         |               | 1072         | 11          |       | 81   | 1   |
| 270          |              |             |              | - 11     | 1948  | 27   |              |              |              | S           |         |      |      |             |               |              | 1.2.3       |       | 1    |     |
| 271          |              |             |              | 68       | 13    |      |              |              |              |             |         |      |      |             |               | -            |             |       | 1    |     |
| 272          |              |             |              | 13       |       | =11  |              | ~            |              |             |         |      |      |             |               |              |             | 1     |      |     |
| 273          |              |             | 11           | 15       | 1950  | 28   |              |              |              |             |         |      |      |             |               |              |             |       |      | -   |
| 274          |              |             | 11           |          | 11    |      |              | 35-34        |              |             |         |      |      | -           |               |              |             |       |      | -   |