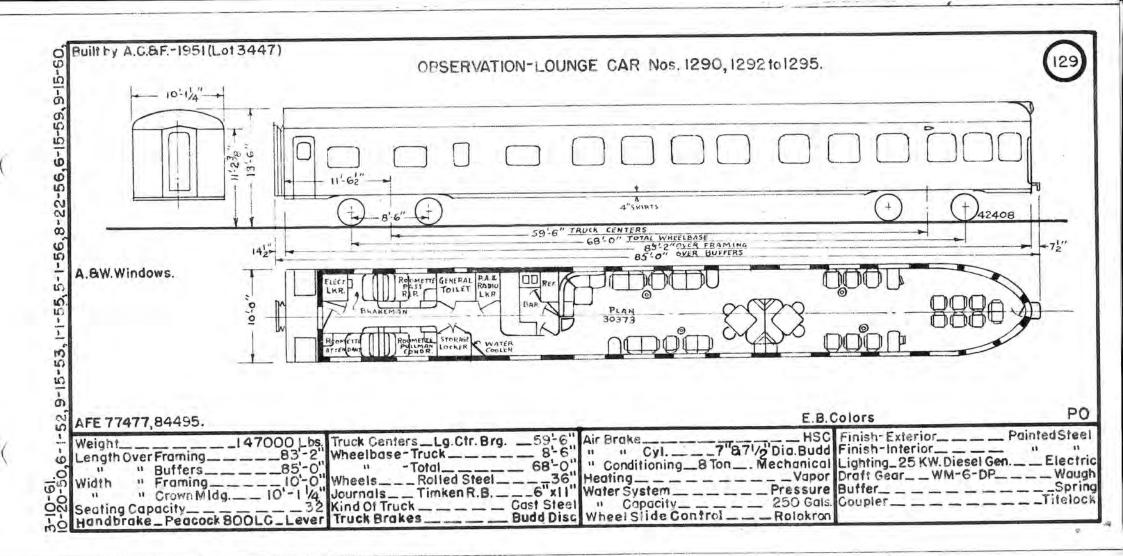

Glacier     | 1267 | Skagit River       |      |                           |       |                    |
| 1174 | Many Glacier        | 1268 | Mouse River        |      |                           |       |                    |
| 1176 | Sexton Glacier      | 1270 | Tobacco River      |      |                           |       |                    |











-----













-----

















































51-5 -53



- Contract 1

the set of a section of the section of



-----

-











Q 













































\_\_\_\_

-+















- - - -- -























































in a last all and a series of





























\_\_\_\_

\_\_\_\_\_





















\_\_\_\_

14.1





















to A factors







the second and a second













ø





-



5 59,9-S 0 10 rO I S S



the state of the state

10 :0 £C)









and the second s









the state