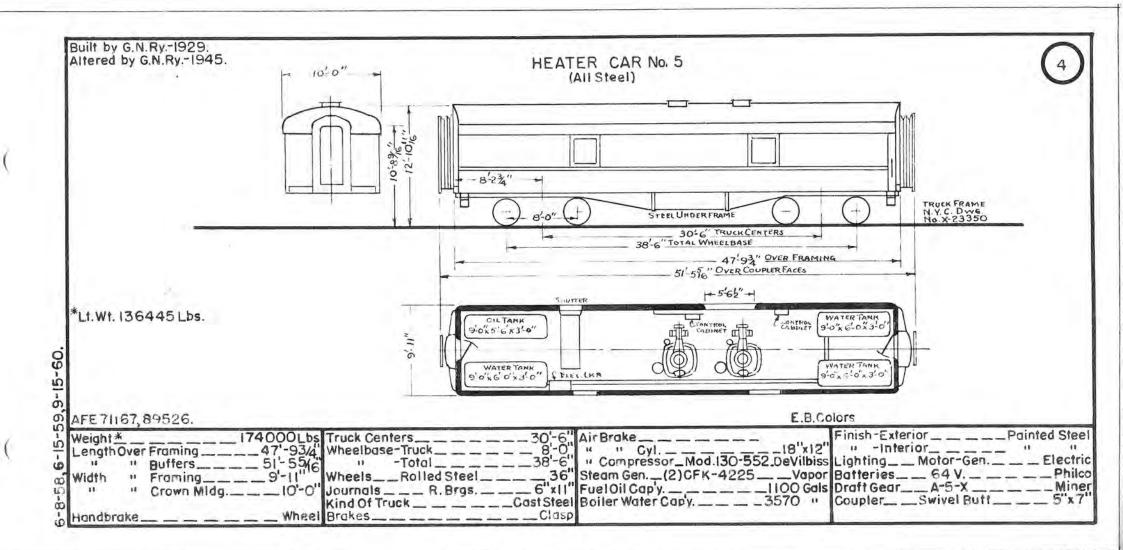

Attached is new book for your file.

Tours truly,

Puls pher

General Storekeeper

RAW/vs

att.

| Pres.<br>No. | Prev.<br>No. | Orig.<br>No. | Kind Of Car       | Bidr.  | Date   | Page | Pres.<br>No. | Prev.<br>No. | Orig.<br>No.        | Kind Of Car   | Bldr.     | Date | Page | Pres.<br>No. | Prev.<br>No. | Orig.<br>No. | Kind Of Car   | Bidr.   | Date | Page |
|--------------|--------------|--------------|-------------------|--------|--------|------|--------------|--------------|---------------------|---------------|-----------|------|------|--------------|--------------|--------------|---------------|---------|------|------|
| 1            | 2183         | 185          | St. P. & P. Bagg. | H.8 B. | 1882   | î.   | 33           |              | 28                  | Postal        | P.S.C.Co. | 1918 | 7    | 58           |              | 306          | B., M. and E. | A.C.&F. | 1918 | 12   |
| 3            | 2123         | 407          | " Pass.           | NYCA   | IR II  | ii   | 34           |              |                     | 61            | . 11      | 11   | 11   | 11.4         |              |              |               |         |      |      |
|              |              |              |                   |        |        |      | 35           |              |                     | 11            | 18        | - 11 | - 11 | 60           |              | 308          |               |         | ų.   |      |
| 1            |              |              | Heater            | StLCC  | 0.1928 | 1    | ~6           |              |                     | ţi            | - 11      |      | - 11 | 61           | 8-154-11-11  | 309          | - 11          | 11      | H    |      |
| 2            |              |              |                   | .11    | - 11   | 0    | 37           | -            | Colline Protocolast | Postal-Bagg.  | A.C.&F.   | 1950 | 8    | 62           | -            | 310          | n             | P       | 6.6  |      |
| 3            |              | -            |                   | - 11   | - 11   | 2    | 38           |              |                     | - n           | 11        | n    | 18   | 63           |              | 311          |               | 11      | 63   | - 11 |
| 4            |              | -            | 11                | 0      | 15     | 3    | 39           |              | -                   |               | 11        | it   | 43   | 64           |              | 312          | ii ii         | u .     | - 11 |      |
| 5            | 1001         | -            | 11                | G.N.Ry | 1929   | 4    | 40           |              |                     | П к           | n         | 11   | . 0  | 65           | -            | 313          |               |         | 68   | - 11 |
| 6            | 200          |              | a                 | ACBF   | 1913   | 5    |              |              |                     |               |           |      |      | 66           |              | 314          |               | 11      | -11  | - 13 |
| 7            | 201          |              | n                 | Ð      | 51     | 11   | 42           |              | _                   | - 11          | ŧ1.       | 0    |      | 67           |              | 315          | 11            | 11      | 11   | 30   |
| 8            | -            | 2526         | U                 | G.N.Ry | 1948   | 6    |              |              |                     |               |           |      |      |              |              |              |               |         |      |      |
| 9            |              | 2525         |                   | 11     | 51     | н    | 44           | 222          | 2                   | B., M. and E. | B.8 S.    | 1914 | 9    |              |              |              |               |         |      | 1.   |
|              |              |              |                   |        |        |      |              |              |                     |               |           |      |      | 70           |              | 318          |               | ti .    |      |      |
|              |              |              |                   |        |        |      | 46           | 225          | 6                   | ii.           | - 11      | 11   | п    |              |              |              |               | 4       |      |      |
|              |              |              |                   |        |        | -    |              |              |                     |               |           |      |      | -            |              |              |               |         |      | -    |
|              |              |              |                   |        |        |      | 49           | 234          | 15                  | - 11          | n         | -    | 10   |              |              |              |               |         |      |      |
|              |              |              |                   |        |        |      |              |              |                     |               |           |      |      |              |              |              |               |         |      |      |
|              |              |              |                   | -      |        | -    | .2           |              | -00                 | u             | A.C.B.F.  | 1918 | 11   |              |              |              |               |         |      |      |
| 1.11         |              |              |                   |        |        | 1    | 57           |              | 301                 | 51            | n         | 11   | .11  |              | 200          |              |               |         |      | 1    |
|              |              |              |                   |        |        |      | 54           | -            | 302                 | 11            | 11        | -11  | 12   |              |              |              |               |         |      |      |
| 30           |              |              | Postal            | PSCCo  | 1918   | 7    |              |              |                     |               |           |      |      |              |              |              | 1             |         |      |      |
| 31           |              | 23           | -1)<br>-          |        |        | u    |              |              |                     | (             |           |      |      |              |              |              |               |         |      |      |
| 32           |              | -            | 0                 |        | 38     | 11   |              |              | -                   |               |           |      | 1    |              |              |              |               |         |      | -    |