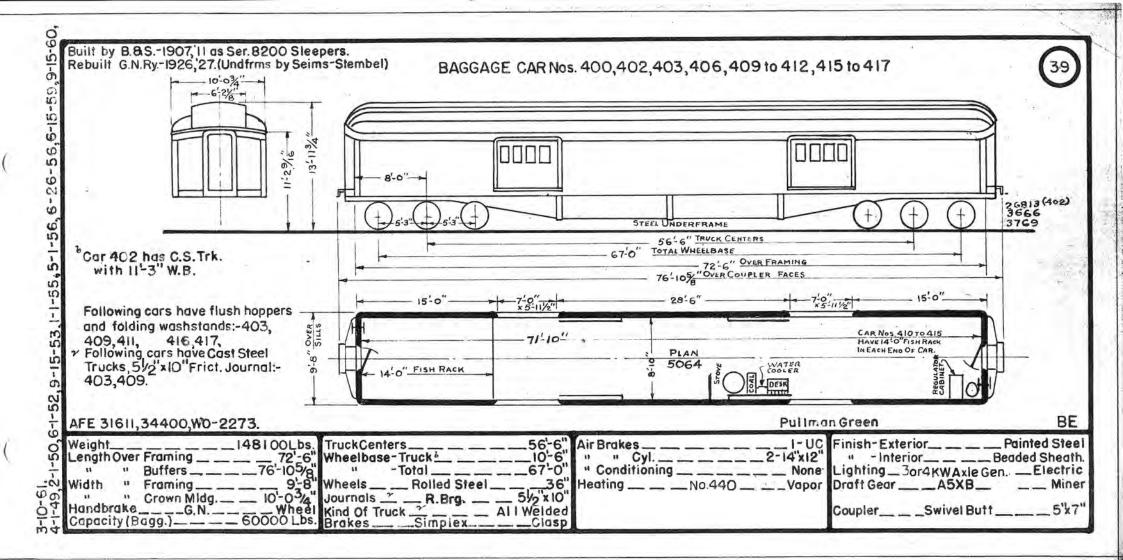

.

where the second part of the second sec

| Pres.<br>No. | Prev.<br>No. | Orig.<br>No. | Kind Of Car | Bidr.   | Date | Page | Pres.<br>No. | Prev.<br>No. | Orig.<br>No. | Kind Of Car | Bidr,   | Date | Page | Pres.<br>No. | Prev.<br>No. | Orig.<br>No. | Kind Of Car | Bldr    | Date  | Page |
|--------------|--------------|--------------|-------------|---------|------|------|--------------|--------------|--------------|-------------|---------|------|------|--------------|--------------|--------------|-------------|---------|-------|------|
| 400          |              | 8211         | Baggage     | B.a.S.  | 1907 | 39   |              |              |              |             | P       |      |      | 450          | 1020         | 7121         | Baggage     | B.&S.   | 1910  | 47   |
| 402          |              | 8218         | ы           |         |      | 11   |              |              |              |             |         |      |      | 452          | 1025         | 7127         | -           |         | 1911  | 18   |
| 403          |              | 8219         |             | - 11    | 1908 | - 11 | 428          |              | A-26         | Baggage     | G.N.Ry. | 1910 | 43   |              |              | 7128         | 63          | - 11    | - 11  |      |
|              |              |              |             |         |      |      | 1.5          |              |              |             |         |      |      | 454          | 1028         | 7130         |             | 13      | u     |      |
|              |              |              |             |         |      |      | 430          | A-8          | 555          | 11          | B.&S.   | 1893 | 44   |              |              | 7122         | 91          |         | 1910  |      |
| 406          |              | 8225         | 11          | 11      | 1910 | 10   | 1.1          |              |              |             |         |      |      |              |              |              |             |         |       |      |
| 1.64         |              |              |             |         |      | 1.00 | 432          | IIII         | 9025         | n           | 11      | 1911 | 45   | 457          | 1023         | 7125         | 11          | н       | 1911  | 31   |
|              |              |              |             |         |      |      | 433          | 1112         | 9028         | iii.        |         |      |      | 458          | 1027         | 7129         | ü           | 1 D     | - 0   | 60   |
| 409          |              | 8232         | . 11        |         | **   |      | 1            |              |              |             |         | 1    |      |              |              |              |             |         | 1     |      |
| 410          |              | 8230         | 11          | 65      | - 11 | 11   | 435          | 1105         | 9011         |             | 0       | 1909 | u.   | 1.00         |              | 1            |             |         | 100.3 | 1    |
| 411          | B-14         | 8233         | *1          | - 11    | u    | - 11 | ()           |              |              |             |         |      |      |              |              | 1            |             | 1       |       | -    |
| 412          | B-15         | 8235         | H.          | **      | 11   | - 11 |              |              |              |             |         |      |      | 1            |              |              |             |         | 22    |      |
|              |              |              |             | 1       |      |      |              |              |              |             |         |      |      |              |              |              |             |         |       |      |
| 415          |              | 8238         |             |         | 89   | u    | 440          | 1018         | 7119         | и           | B.8.S.  | 1910 | 46   |              |              | 1            | (           |         |       |      |
| 416          |              | 8239         | 11          | u       | - 11 | u    |              |              | 244          |             | 11      |      |      |              |              |              |             | /       |       | 1.00 |
| 417          |              | 8241         | 11          | 51      | 11   | , u  |              | 17.          |              |             |         |      |      | 467          | 474          | 738          | n i         | A.C.8F. | 1910  | 48   |
| 418          |              | 8242         | 11          |         | 80   | 40   |              |              | 1            |             |         | 1    |      | 468          | 107          | 627          |             | 81      | 1906  |      |
| 419          | 653          | 3710         | U           | A.C.8F. | 1913 | 41   | 444          | 1024         | 7126         |             | 18      | 1911 | 11   | 469          | 108          | 629          | 11          | - 11    | 58    | 49   |
| 420          | 1002         | 721          | 18          | Pull.   | 1905 | 42   | 445          | 1014         | 7115         | n           | - 11    | 1909 | 47   |              |              |              |             |         |       | -    |
| 422          | 1004         | 723          | 11          | 11      | 0    | u    |              |              |              |             |         |      |      |              |              |              |             |         |       |      |
| 423          | 1005         |              | 59          | 8.8S.   | 1906 | 41   | 448          | 1011         | 7112         |             | 60      |      | 46   | 473          |              | 1020         | а —         | Pullman | 1913  | 50   |
| 424          | 1006         | 7107         | 11          |         | 1908 | 11   | 449          | 1017         | 7118         | n           | 53      | 1910 | 18   | 474          |              | 1021         |             | 11      | 1912  | . 11 |