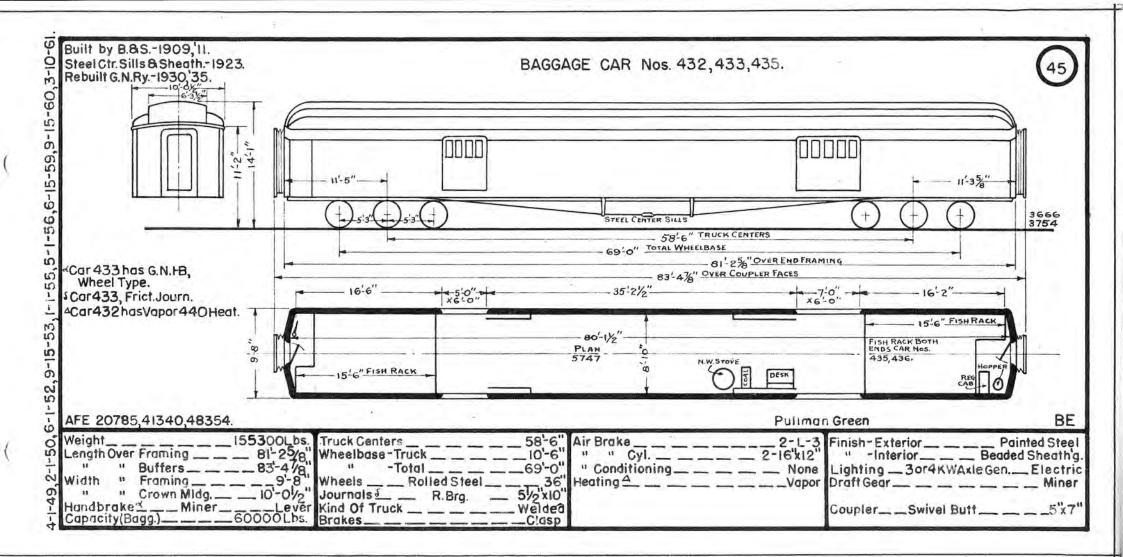

.

where the second part of the second sec

| Pres.<br>No. | Prev.<br>No. | Orig.<br>No. | Kind Of Car | Bidr.   | Date | Page | Pres.<br>No. | Prev.<br>No. | Orig.<br>No. | Kind Of Car | Bidr,   | Date | Page | Pres.<br>No. | Prev.<br>No. | Orig.<br>No. | Kind Of Car | Bldr    | Date  | Page |
|--------------|--------------|--------------|-------------|---------|------|------|--------------|--------------|--------------|-------------|---------|------|------|--------------|--------------|--------------|-------------|---------|-------|------|
| 400          |              | 8211         | Baggage     | B.a.S.  | 1907 | 39   |              |              |              |             | P       |      |      | 450          | 1020         | 7121         | Baggage     | B.&S.   | 1910  | 47   |
| 402          |              | 8218         | ы           |         |      | 11   |              |              |              |             |         |      |      | 452          | 1025         | 7127         | -           |         | 1911  | 18   |
| 403          |              | 8219         |             | - 11    | 1908 | - 11 | 428          |              | A-26         | Baggage     | G.N.Ry. | 1910 | 43   |              |              | 7128         | 63          | - 11    | - 11  |      |
|              |              |              |             |         |      |      | 1.5          |              |              |             |         |      |      | 454          | 1028         | 7130         |             | 13      | u     |      |
|              |              |              |             |         |      |      | 430          | A-8          | 555          | 11          | B.&S.   | 1893 | 44   |              |              | 7122         | 91          |         | 1910  |      |
| 406          |              | 8225         | 11          | 11      | 1910 | 10   | 1.1          |              |              |             |         |      |      |              |              |              |             |         |       |      |
| 1.64         |              |              |             |         |      | 1.00 | 432          | IIII         | 9025         | n           | 11      | 1911 | 45   | 457          | 1023         | 7125         | 11          | н       | 1911  | 31   |
|              |              |              |             |         |      |      | 433          | 1112         | 9028         | iii.        |         |      |      | 458          | 1027         | 7129         | ü           | 1 D     | - 0   | 60   |
| 409          |              | 8232         | . 11        |         | **   |      | 1            |              |              |             |         | 1    |      |              |              |              |             |         | 1     |      |
| 410          |              | 8230         | 11          | 65      | - 11 | 11   | 435          | 1105         | 9011         |             | 0       | 1909 | u.   | 1.00         |              | 1            |             |         | 100.3 | 1    |
| 411          | B-14         | 8233         | *1          | - 11    | u    | - 11 | ()           |              |              |             |         |      |      |              |              | 1            |             | 1       |       | -    |
| 412          | B-15         | 8235         | H.          | **      | 11   | - 11 |              |              |              |             |         |      |      | 1            |              |              |             |         | 22    |      |
|              |              |              |             | 1       |      |      |              |              |              |             |         |      |      |              |              |              |             |         |       |      |
| 415          |              | 8238         |             |         | 89   | u    | 440          | 1018         | 7119         | и           | B.8.S.  | 1910 | 46   |              |              | 1            | (           |         |       |      |
| 416          |              | 8239         | 11          | u       | - 11 | u    |              |              | 244          |             | 11      |      |      |              |              |              |             | /       |       | 1.00 |
| 417          |              | 8241         | 11          | 51      | 11   | , u  |              | 17.          |              |             |         |      |      | 467          | 474          | 738          | n i         | A.C.8F. | 1910  | 48   |
| 418          |              | 8242         | 11          |         | 80   | 40   |              |              | 1            |             |         | 1    |      | 468          | 107          | 627          |             | 81      | 1906  |      |
| 419          | 653          | 3710         | U           | A.C.8F. | 1913 | 41   | 444          | 1024         | 7126         |             | 18      | 1911 | 11   | 469          | 108          | 629          | 11          | - 11    | 58    | 49   |
| 420          | 1002         | 721          | 18          | Pull.   | 1905 | 42   | 445          | 1014         | 7115         | n           | - 11    | 1909 | 47   |              |              |              |             |         |       | -    |
| 422          | 1004         | 723          | 11          | 11      | 0    | u    |              |              |              |             |         |      |      |              |              |              |             |         |       |      |
| 423          | 1005         |              | 59          | 8.8S.   | 1906 | 41   | 448          | 1011         | 7112         |             | 60      |      | 46   | 473          |              | 1020         | а —         | Pullman | 1913  | 50   |
| 424          | 1006         | 7107         | 11          |         | 1908 | 11   | 449          | 1017         | 7118         | n           | 53      | 1910 | 18   | 474          |              | 1021         |             | 11      | 1912  | . 11 |