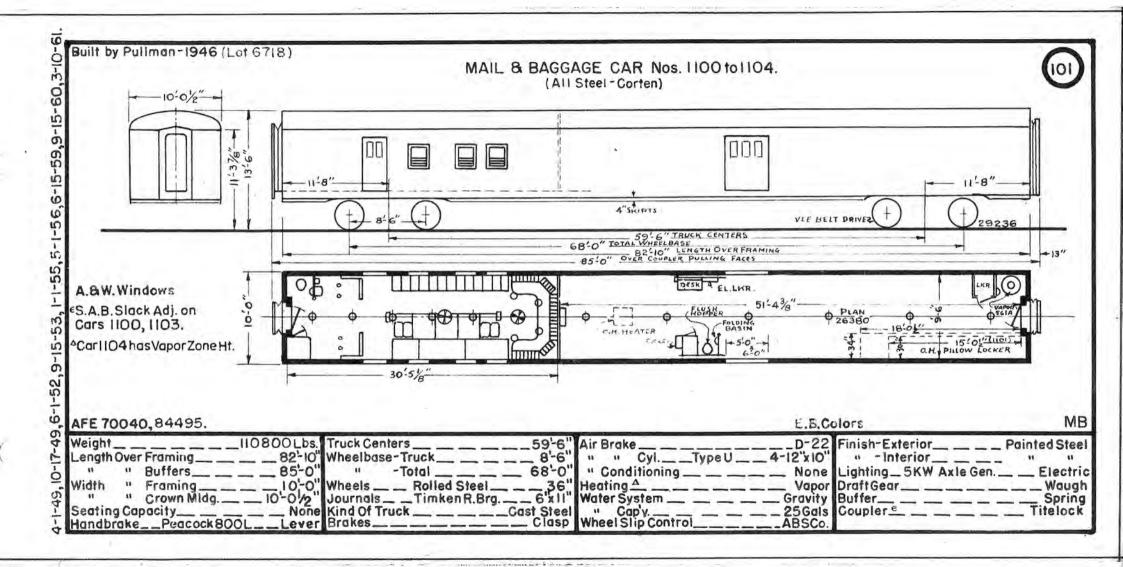

CALL IN THE OWNER, NAME

1 1 10

4 --- 2mm

÷0...

-----

| Pres. | Prev.<br>No. | Orig.<br>No. | Kind Of Car | loui   | -    | -    | Pres | Prev   | Orio         |              | The second sector of the | 1    | -    | Dron | Dean | Oricl        |             |        | INDE | and the second second |
|-------|--------------|--------------|-------------|--------|------|------|------|--------|--------------|--------------|--------------------------|------|------|------|------|--------------|-------------|--------|------|-----------------------|
| No.   | No.          | No.          | Kind Of Car | Bldr   | Date | Page | No.  | No.    | Orig.<br>No. | Kind Of Car  | Bldr.                    | Date | Page | No.  | No.  | Orig.<br>No. | Kind Of Car | Bldr.  | Date | Pag                   |
|       |              |              |             |        |      |      |      |        |              |              |                          | -    |      |      |      |              |             |        |      |                       |
|       |              |              |             |        |      |      |      |        |              |              |                          |      |      | 378  | 1256 | 1679         | Bagg.&Exp.  | B.8.S. | 1909 | 38                    |
| 330   |              | 1100         | Baggage     | A.C.8F | 1913 | 34   | _    |        |              |              |                          |      |      |      |      |              |             |        |      |                       |
|       |              |              |             |        |      |      |      |        |              |              |                          |      |      |      |      |              |             |        |      |                       |
| 333   |              | 1103         | u           | - 13   |      | 35   |      |        |              |              |                          |      |      |      |      |              |             |        |      |                       |
| 336   |              | 1106         |             |        |      | 36   |      |        |              |              |                          |      |      |      |      |              |             |        |      |                       |
| 337   |              | 1107         | 18          | 41     |      | 35   |      |        |              |              |                          |      |      |      |      |              |             |        |      | -                     |
| 338   |              | 1108         | 11          | u      | 11   | 36   |      |        |              |              |                          |      |      |      |      |              |             |        |      |                       |
|       |              |              |             |        |      |      | 364  | 1560   | 1687         | Bagg. & Exp. | B.& S.                   | 1909 | 37   |      |      |              |             |        |      |                       |
|       |              | -            |             | -      |      |      |      |        |              |              |                          |      |      |      |      |              |             |        |      |                       |
|       |              |              |             |        |      |      |      | - C- , |              |              |                          |      |      |      |      |              |             |        |      |                       |
|       |              |              |             |        |      | -    |      |        |              |              |                          |      |      |      | -    |              |             |        | -    | _                     |
|       |              |              |             |        |      |      | 372  |        |              |              | u                        | 13   | 38   |      |      |              |             |        |      |                       |
| _     | <u> </u>     | -            |             |        |      |      | 373  | 1251   | 1674         | u            | 81                       | 11   | 11   |      |      |              |             |        |      |                       |
| -     |              |              |             |        |      |      |      |        |              | 0            |                          |      |      |      |      |              |             |        |      |                       |