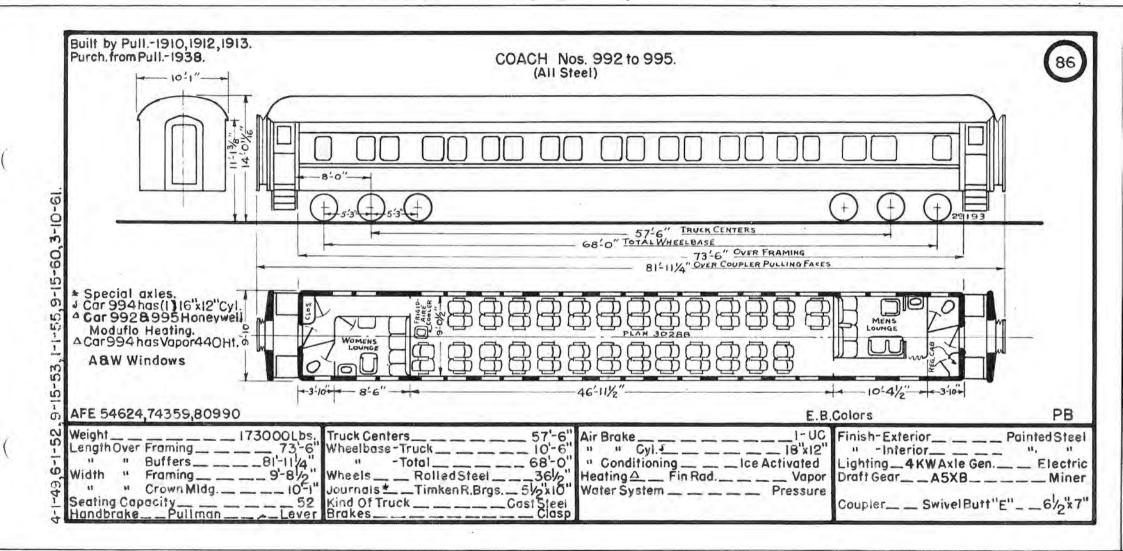

|
| 1172 | Grinell Glacier     | 1265 | Chumstick River    |      |                           | 1     |                    |
| 1173 | Hanging Glacier     | 1267 | Skagit River       |      |                           |       |                    |
| 1174 | Many Glacier        | 1268 | Mouse River        |      |                           |       |                    |
| 1176 | Sexton Glacier      | 1270 | Tobacco River      |      |                           |       |                    |











-----













-----

















































51-5 -53



- Contract 1

the set of a section of the section of



-----

-











Q 













































\_\_\_\_

-+















- - - -- -























































in a last all and a series of





























\_\_\_\_

\_\_\_\_\_





















\_\_\_\_

14.1





















to A factors







the second and a second













ø





-



5 59,9-S 0 10 rO I S S



the state of the state

10 :0 £C)









and the second s









the state