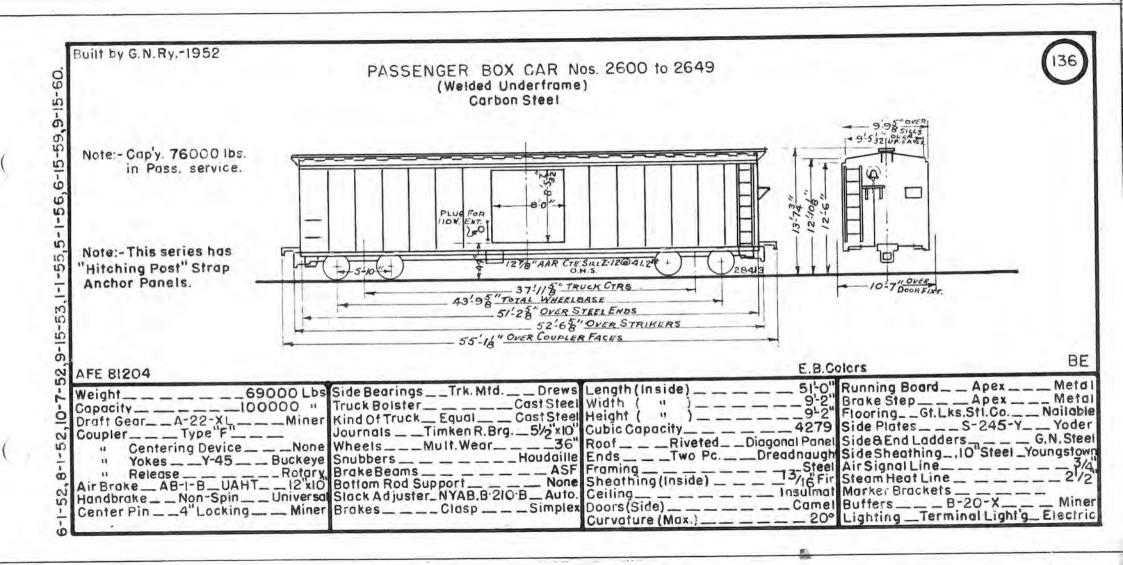

## PASSENGER CAR DIAGRAMS ST PAUL MINN.

6- 1-61 M.P. DEPT.

St. Paul, Minnesota, June 28, 1961

2-866

Messrs: C. L. Reamer R. E. Jacobson A. F. Sauer

Mochanical Department has formished new revised Passenger Car Diagram books.

Attached is new book for your file.

Tours truly,

Puls pher

General Storekeeper

RAW/vs

att.

| Pres.<br>No. | Prev.<br>No. | Orig.<br>No. | Kind Of Car       | Bidr.  | Date   | Page | Pres.<br>No. | Prev.<br>No. | Orig.<br>No.        | Kind Of Car   | Bldr.     | Date | Page | Pres.<br>No. | Prev.<br>No. | Orig.<br>No. | Kind Of Car   | Bidr.   | Date | Page |
|--------------|--------------|--------------|-------------------|--------|--------|------|--------------|--------------|---------------------|---------------|-----------|------|------|--------------|--------------|--------------|---------------|---------|------|------|
| 1            | 2183         | 185          | St. P. & P. Bagg. | H.8 B. | 1882   | î.   | 33           |              | 28                  | Postal        | P.S.C.Co. | 1918 | 7    | 58           |              | 306          | B., M. and E. | A.C.&F. | 1918 | 12   |
| 3            | 2123         | 407          | " Pass.           | NYCA   | IR II  | ii   | 34           |              |                     | 61            | . 11      | 11   | 11   | 11.4         |              |              |               |         |      |      |
|              |              |              |                   |        |        |      | 35           |              |                     | 11            | 18        | - 11 | - 11 | 60           |              | 308          |               |         | ų.   |      |
| 1            |              |              | Heater            | StLCC  | 0.1928 | 1    | ~6           |              |                     | ţi            | - 11      |      | - 11 | 61           | 8-154-11-11  | 309          | - 11          | 11      | H    |      |
| 2            |              |              |                   | .11    | - 11   | 0    | 37           | -            | Colline Protocolast | Postal-Bagg.  | A.C.&F.   | 1950 | 8    | 62           | -            | 310          | n             | P       | 6.6  |      |
| 3            |              | -            |                   | - 11   | - 11   | 2    | 38           |              |                     | - n           | 11        | n    | 18   | 63           |              | 311          |               | 11      | 63   | - 11 |
| 4            |              | -            | 11                | 0      | 15     | 3    | 39           |              | -                   |               | 11        | it   | 43   | 64           |              | 312          | ii ii         | u .     | - 11 |      |
| 5            | 1001         | -            | 11                | G.N.Ry | 1929   | 4    | 40           |              |                     | П к           | n         | 11   | . 0  | 65           | -            | 313          |               |         | 68   | - 11 |
| 6            | 200          |              | a                 | ACBF   | 1913   | 5    |              |              |                     |               |           |      |      | 66           |              | 314          |               | 11      | -11  | - 13 |
| 7            | 201          |              | n                 | Ð      | 51     | 11   | 42           |              | _                   | - 11          | ŧ1.       | 0    |      | 67           |              | 315          | 11            | 11      | 11   | 30   |
| 8            | -            | 2526         | U                 | G.N.Ry | 1948   | 6    |              |              |                     |               |           |      |      |              |              |              |               |         |      |      |
| 9            |              | 2525         |                   | 11     | 51     | н    | 44           | 222          | 2                   | B., M. and E. | B.8 S.    | 1914 | 9    |              |              |              |               |         |      | 1.   |
|              |              |              |                   |        |        |      |              |              |                     |               |           |      |      | 70           |              | 318          |               | ti .    |      |      |
|              |              |              |                   |        |        |      | 46           | 225          | 6                   | ii.           | - 11      | 11   | п    |              |              |              |               | 4       |      |      |
|              |              |              |                   |        |        | -    |              |              |                     |               |           |      |      | -            |              |              |               |         |      | -    |
|              |              |              |                   |        |        |      | 49           | 234          | 15                  | - 11          | n         | -    | 10   |              |              |              |               |         |      |      |
|              |              |              |                   |        |        |      |              |              |                     |               |           |      |      |              |              |              |               |         |      |      |
|              |              |              |                   | -      |        | -    | .2           |              | -00                 | u             | A.C.B.F.  | 1918 | 11   |              |              |              |               |         |      |      |
| 1.11         |              |              |                   |        |        | 1    | 57           |              | 301                 | 51            | n         | 11   | .11  |              | 200          |              |               |         |      | 1    |
|              |              |              |                   |        |        |      | 54           | -            | 302                 | 11            | 11        | -11  | 12   |              |              |              |               |         |      |      |
| 30           |              |              | Postal            | PSCCo  | 1918   | 7    |              |              |                     |               |           |      |      |              |              |              | 1             |         |      |      |
| 31           |              | 23           | -1)<br>-          |        |        | u    |              |              |                     | (             |           |      |      |              |              |              |               |         |      |      |
| 32           |              | -            | 0                 |        | 38     | 11   |              |              | -                   |               |           |      | 1    |              |              |              |               |         |      | -    |