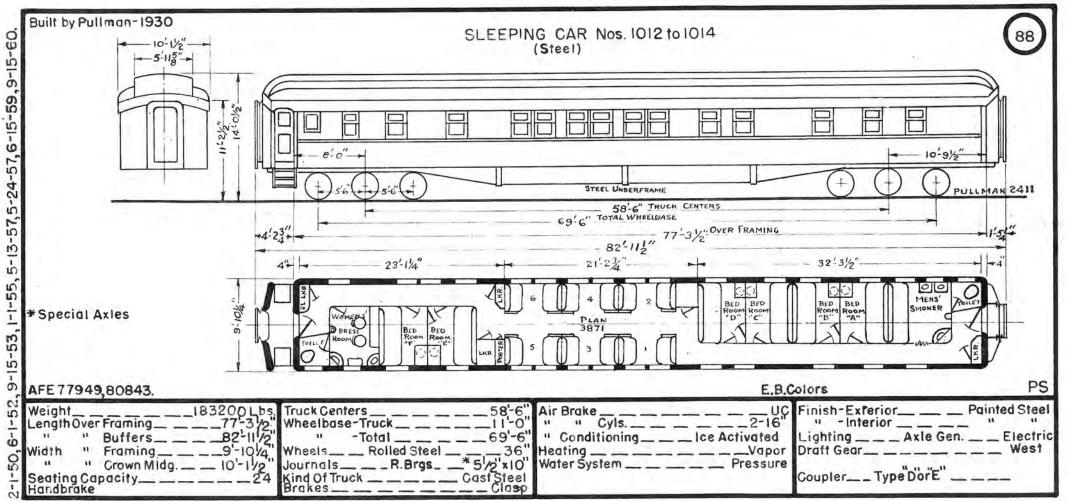

|
| 1172 | Grinell Glacier     | 1265 | Chumstick River    |      |                           | 1     |                    |
| 1173 | Hanging Glacier     | 1267 | Skagit River       |      |                           |       |                    |
| 1174 | Many Glacier        | 1268 | Mouse River        |      |                           |       |                    |
| 1176 | Sexton Glacier      | 1270 | Tobacco River      |      |                           |       |                    |











-----













-----

















































51-5 -53



- Contract 1

the set of a section of the section of



-----

-











Q 













































\_\_\_\_

-+















- - - -- -























































in a last all and a series of





























\_\_\_\_

\_\_\_\_\_





















\_\_\_\_

14.1





















to A factors







the second and a second













ø





-



5 59,9-S 0 10 rO I S S



the state of the state

10 :0 £C)









and the second s









the state