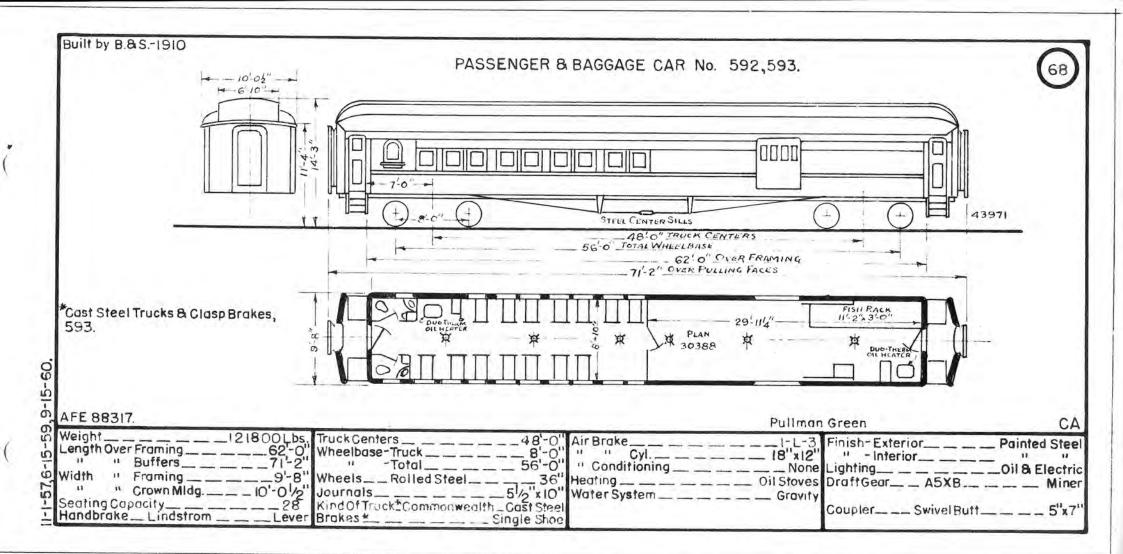

|              |                                                                                                                                                                                                                                                                                                                                                                                                                                                                                                                                                                                                                                                                                                     |              |               |         |      |      | -            | 1    |              |                                       |          |      |      | -            | -            |              |             |          | INDE          | X VI |
|--------------|-----------------------------------------------------------------------------------------------------------------------------------------------------------------------------------------------------------------------------------------------------------------------------------------------------------------------------------------------------------------------------------------------------------------------------------------------------------------------------------------------------------------------------------------------------------------------------------------------------------------------------------------------------------------------------------------------------|--------------|---------------|---------|------|------|--------------|------|--------------|---------------------------------------|----------|------|------|--------------|--------------|--------------|-------------|----------|---------------|------|
| Pres.<br>No. | Prev.<br>No.                                                                                                                                                                                                                                                                                                                                                                                                                                                                                                                                                                                                                                                                                        | Orig.<br>No. | Kind Of Car   | Bidr.   | Date | Page | Pres.<br>No. | No.  | Orig.<br>No. | Kind Of Car                           | Bidr.    | Date | Page | Pres.<br>No. | Prev.<br>No. | Orig.<br>No. | Kind Of Car | Bidr.    | Date          | Pag  |
|              |                                                                                                                                                                                                                                                                                                                                                                                                                                                                                                                                                                                                                                                                                                     |              |               |         |      |      | 576          | 655  | 3712         | Pass.&Bagg.                           | A.C.& F. | 1913 | 63   | -            |              |              |             |          |               |      |
|              |                                                                                                                                                                                                                                                                                                                                                                                                                                                                                                                                                                                                                                                                                                     |              |               | -       |      | 1.44 | 577          | 652  | 3709         | u                                     | 11       |      | 64   |              | 2 - 1        |              |             | i        |               |      |
|              |                                                                                                                                                                                                                                                                                                                                                                                                                                                                                                                                                                                                                                                                                                     |              |               | 1       |      | 1    | 578          | 648  | 3705         | 13                                    | 61       | н    | 61   |              |              |              |             |          |               |      |
| -            |                                                                                                                                                                                                                                                                                                                                                                                                                                                                                                                                                                                                                                                                                                     |              |               |         |      | 12.2 | 579          | 650  | 3707         | u                                     | •1       | - 11 | -    | ()           | -            |              |             |          |               |      |
|              |                                                                                                                                                                                                                                                                                                                                                                                                                                                                                                                                                                                                                                                                                                     |              |               |         |      |      | 580          | 654  | 3711         | il .                                  | - 11     |      | ы    |              |              |              |             |          |               | 100  |
|              |                                                                                                                                                                                                                                                                                                                                                                                                                                                                                                                                                                                                                                                                                                     | -            |               |         | 1    | ·    | 581          | 651  | 3708         |                                       | it.      | 61   | 61   |              | l            |              |             |          |               |      |
| 1            | 1                                                                                                                                                                                                                                                                                                                                                                                                                                                                                                                                                                                                                                                                                                   |              |               |         |      | 200  | 582          | 657  | 3714         | 11                                    |          | - 41 |      | 618          | 3502         | 228          |             | B.8.S.   | 1905          | 6    |
|              |                                                                                                                                                                                                                                                                                                                                                                                                                                                                                                                                                                                                                                                                                                     |              |               | 1       |      |      | 583          | 656  | 3713         | u                                     |          | 10   | u    |              | 24           | 1243         |             | 1.       | · · · · · · · |      |
| 1 1          |                                                                                                                                                                                                                                                                                                                                                                                                                                                                                                                                                                                                                                                                                                     |              |               | 1       |      |      |              |      | 3704         | 11                                    |          | 4    | 0    |              |              |              |             | 1        |               |      |
| 1            |                                                                                                                                                                                                                                                                                                                                                                                                                                                                                                                                                                                                                                                                                                     |              |               | 1       |      |      | 585          | 658  | 3715         | u                                     | - 11     |      | 61   |              |              |              |             | 1        |               |      |
|              | 1                                                                                                                                                                                                                                                                                                                                                                                                                                                                                                                                                                                                                                                                                                   |              |               |         | 3    |      | 586          | 659  | 3716         |                                       | 11       |      | - 11 |              | - 1          | 12.21        |             | 1.75     | 1             |      |
|              |                                                                                                                                                                                                                                                                                                                                                                                                                                                                                                                                                                                                                                                                                                     |              |               |         |      |      | 587          | 1000 | 3719         | U                                     |          | n    | 65   |              |              | 17-3         |             |          |               |      |
| 1            |                                                                                                                                                                                                                                                                                                                                                                                                                                                                                                                                                                                                                                                                                                     |              |               |         |      |      | 588          | 1001 | 3720         | - n                                   | - 11     | 1    | - 11 |              | E1           | 11.2         |             | 1        |               |      |
|              |                                                                                                                                                                                                                                                                                                                                                                                                                                                                                                                                                                                                                                                                                                     |              |               | 1       |      |      | 589          | 1002 | 3718         | 0                                     |          | - 0  | 66   | 629          | 3515         | 243          |             |          | 1906          | 7    |
| 565          | 643                                                                                                                                                                                                                                                                                                                                                                                                                                                                                                                                                                                                                                                                                                 | 3700         | Pass. & Bagg. | A.C.&F. | 1913 | 56   | 590          | 1003 | 3721         |                                       | n        | 11   | 67   |              |              |              |             |          |               |      |
| 566          | 644                                                                                                                                                                                                                                                                                                                                                                                                                                                                                                                                                                                                                                                                                                 | 3701         | - 11          | 11      |      | 57   |              |      |              | · · · · · · · · · · · · · · · · · · · |          | P    |      |              |              | 1            |             | 1.1.1    |               |      |
| 567          | 649                                                                                                                                                                                                                                                                                                                                                                                                                                                                                                                                                                                                                                                                                                 | 3706         | 51            | u       |      | 58   | 592          | 669  | 3601         | 0                                     | B.8.S.   | 1910 | 68   |              |              |              |             |          |               |      |
|              |                                                                                                                                                                                                                                                                                                                                                                                                                                                                                                                                                                                                                                                                                                     |              |               |         |      |      | 593          | 668  | 3600         | 11                                    | 11       | n    | n    | 670          |              |              | Dormitory   | Pull.    | 1913          | 7    |
| 569          | 641                                                                                                                                                                                                                                                                                                                                                                                                                                                                                                                                                                                                                                                                                                 | 3605         | 11            | 8.8S.   | 1910 | 59   |              |      |              |                                       |          | 11.1 |      |              |              |              |             | 1.1.1.1  |               |      |
| 570          | 642                                                                                                                                                                                                                                                                                                                                                                                                                                                                                                                                                                                                                                                                                                 | 3606         | 63            | - 11    | ===  | -11  | 1.1          |      |              | -                                     |          | 1    |      |              |              |              |             | 1.5 2 10 | -             |      |
| 571          | 645                                                                                                                                                                                                                                                                                                                                                                                                                                                                                                                                                                                                                                                                                                 | 3702         | 11            | 11      | 11   | 60   |              |      | 1            | · · · · · · · · · · · · · · · · · · · |          |      |      | 673          |              |              | u           | - 11     | H             | 11   |
| 572          |                                                                                                                                                                                                                                                                                                                                                                                                                                                                                                                                                                                                                                                                                                     | 2309         | u .           | E.M.C.  | 1925 | 61   |              | 1    |              |                                       |          | 1.5  |      | 674          |              |              | 11          | 1/       | 0             | 11   |
| 573          | 646                                                                                                                                                                                                                                                                                                                                                                                                                                                                                                                                                                                                                                                                                                 | 3703         | ú             | A.C.&F. | 1913 | 62   |              |      |              |                                       |          | 1.7  |      | 675          | -            |              | 11          | 0        | 11            | 0    |
| 574          | and the second se | 3723         | 68            | 61      | 61   | 63   | -            |      |              |                                       |          |      |      |              |              |              |             |          |               |      |
| 575          |                                                                                                                                                                                                                                                                                                                                                                                                                                                                                                                                                                                                                                                                                                     | 3724         |               |         | - 11 |      |              | 1    |              |                                       |          |      |      |              | 1.01         |              | 1           | 1.       |               |      |