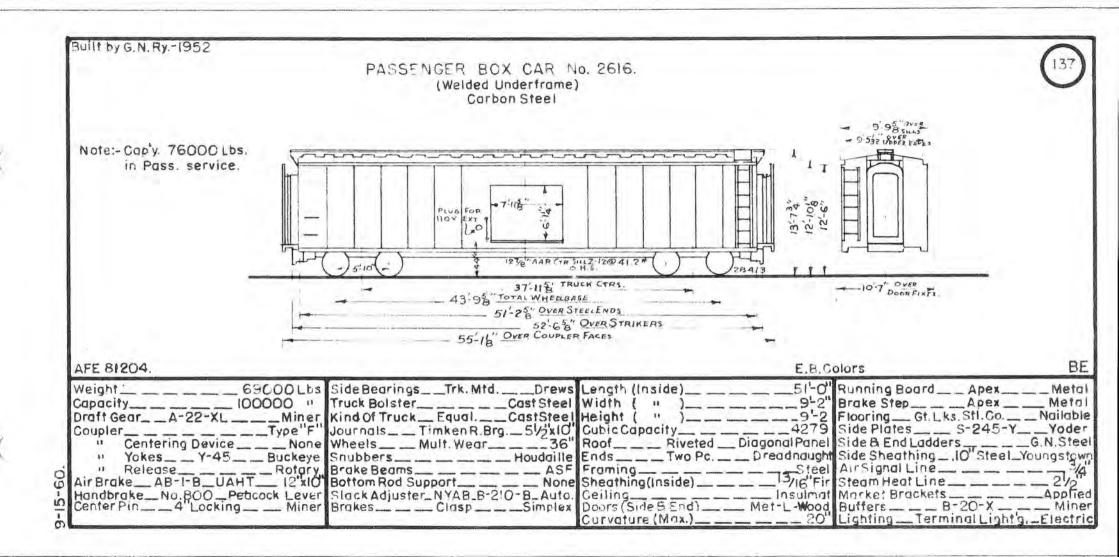

## PASSENGER CAR DIAGRAMS ST PAUL MINN.

6- 1-61 M.P. DEPT.

St. Paul, Minnesota, June 28, 1961

2-866

Messrs: C. L. Reamer R. E. Jacobson A. F. Sauer

Mochanical Department has formished new revised Passenger Car Diagram books.

Attached is new book for your file.

Tours truly,

Puls pher

General Storekeeper

RAW/vs

att.

| Pres.<br>No. | Prev.<br>No. | Orig.<br>No. | Kind Of Car       | Bidr.  | Date   | Page | Pres.<br>No. | Prev.<br>No. | Orig.<br>No.        | Kind Of Car   | Bldr.     | Date | Page | Pres.<br>No. | Prev.<br>No. | Orig.<br>No. | Kind Of Car   | Bidr.   | Date | Page |
|--------------|--------------|--------------|-------------------|--------|--------|------|--------------|--------------|---------------------|---------------|-----------|------|------|--------------|--------------|--------------|---------------|---------|------|------|
| 1            | 2183         | 185          | St. P. & P. Bagg. | H.8 B. | 1882   | î.   | 33           |              | 28                  | Postal        | P.S.C.Co. | 1918 | 7    | 58           |              | 306          | B., M. and E. | A.C.&F. | 1918 | 12   |
| 3            | 2123         | 407          | " Pass.           | NYCA   | IR II  | ii   | 34           |              |                     | 61            | . 11      | 11   | 11   | 11.4         |              |              |               |         |      |      |
|              |              |              |                   |        |        |      | 35           |              |                     | 11            | 18        | - 11 | - 11 | 60           |              | 308          |               |         | ų.   |      |
| 1            |              |              | Heater            | StLCC  | 0.1928 | 1    | ~6           |              |                     | ţi            | - 11      |      | - 11 | 61           | 8-154-11-11  | 309          | - 11          | 11      | H    |      |
| 2            |              |              |                   | .11    | - 11   | 0    | 37           | -            | Colline Protocolast | Postal-Bagg.  | A.C.&F.   | 1950 | 8    | 62           | -            | 310          | n             | P       | 6.6  |      |
| 3            |              | -            |                   | - 11   | - 11   | 2    | 38           |              |                     | - n           | 11        | n    | 18   | 63           |              | 311          |               | 11      | 63   | - 11 |
| 4            |              | -            | 11                | 0      | 15     | 3    | 39           |              | -                   |               | 11        | it   | 43   | 64           |              | 312          | ii ii         | u .     | - 11 |      |
| 5            | 1001         | -            | 11                | G.N.Ry | 1929   | 4    | 40           |              |                     | П к           | n         | 11   | . 0  | 65           | -            | 313          |               |         | 68   | - 11 |
| 6            | 200          |              | a                 | ACBF   | 1913   | 5    |              |              |                     |               |           |      |      | 66           |              | 314          |               | 11      | -11  | - 13 |
| 7            | 201          |              | n                 | Ð      | 51     | 11   | 42           |              | _                   | - 11          | ŧ1.       | 0    |      | 67           |              | 315          | 11            | 11      | 11   | 30   |
| 8            | -            | 2526         | U                 | G.N.Ry | 1948   | 6    |              |              |                     |               |           |      |      |              |              |              |               |         |      |      |
| 9            |              | 2525         |                   | 11     | 51     | н    | 44           | 222          | 2                   | B., M. and E. | B.8 S.    | 1914 | 9    |              |              |              |               |         |      | 1.   |
|              |              |              |                   |        |        |      |              |              |                     |               |           |      |      | 70           |              | 318          |               | ti .    |      |      |
|              |              |              |                   |        |        |      | 46           | 225          | 6                   | ii.           | - 11      | 11   | п    |              |              |              |               | 4       |      |      |
|              |              |              |                   |        |        | -    |              |              |                     |               |           |      |      | -            |              |              |               |         |      | -    |
|              |              |              |                   |        |        |      | 49           | 234          | 15                  | - 11          | n         | -    | 10   |              |              |              |               |         |      |      |
|              |              |              |                   |        |        |      |              |              |                     |               |           |      |      |              |              |              |               |         |      |      |
|              |              |              |                   | -      |        | -    | .2           |              | -00                 | u             | A.C.B.F.  | 1918 | 11   |              |              |              |               |         |      |      |
| 1.11         |              |              |                   |        |        | 1    | 57           |              | 301                 | 51            | n         | 11   | .11  |              | 200          |              |               |         |      | 1    |
|              |              |              |                   |        |        |      | 54           | -            | 302                 | 11            | 11        | -11  | 12   |              |              |              |               |         |      |      |
| 30           |              |              | Postal            | PSCCo  | 1918   | 7    |              |              |                     |               |           |      |      |              |              |              | 1             |         |      |      |
| 31           |              | 23           | -1)<br>-          |        |        | u    |              |              |                     | (             |           |      |      |              |              |              |               |         |      |      |
| 32           |              | -            | 0                 |        | 38     | 11   |              |              | -                   |               |           |      | 1    |              |              |              |               |         |      | -    |