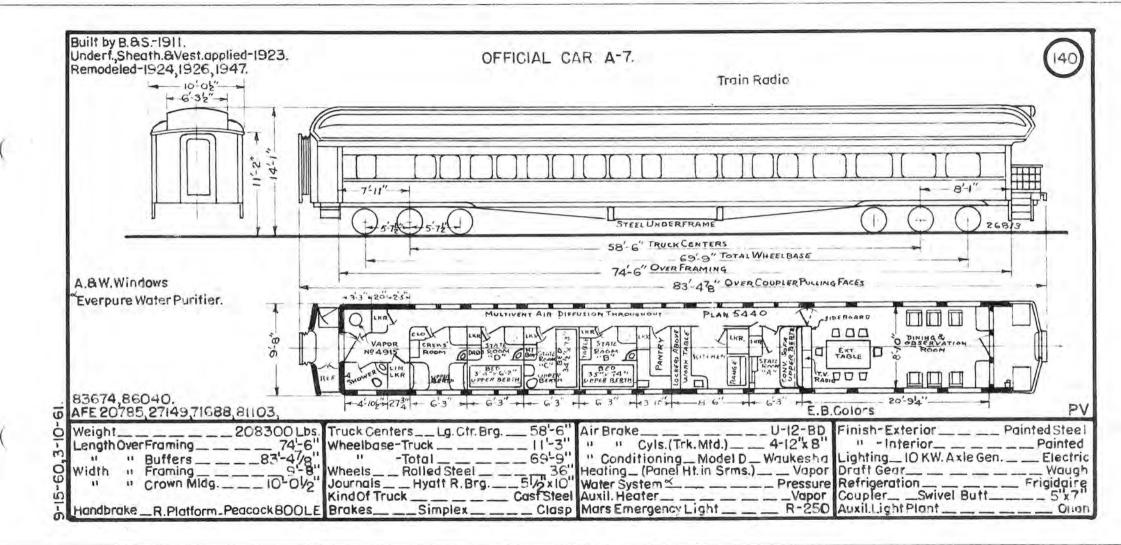

|       |                    |
| 1174 | Many Glacier        | 1268 | Mouse River        |      |                           |       |                    |
| 1176 | Sexton Glacier      | 1270 | Tobacco River      |      |                           |       |                    |











-----













-----

















































51-5 -53



- Contract 1

the set of a section of the section of



-----

-











Q 













































\_\_\_\_

-+















- - - -- -























































in a last all and a series of





























\_\_\_\_

\_\_\_\_\_





















\_\_\_\_

14.1





















to A factors







the second and a second













ø





-



5 59,9-S 0 10 rO I S S



the state of the state

10 :0 £C)









and the second s









the state