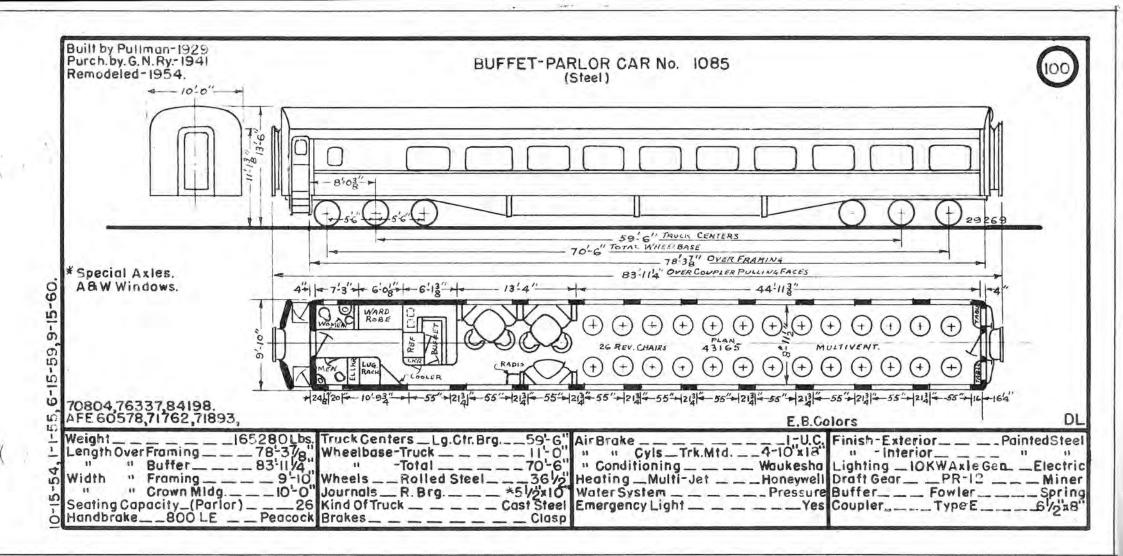

+ + + +

1.4.2

- -

100

(

| Pres. | Prev.                | Oria        | 1           | 1       | 1    | -    | 0   | 10.1         | 0.1           |                |       |      |      | и            |             | -             |                |          | INDE | XI |
|-------|----------------------|-------------|-------------|---------|------|------|-----|--------------|---------------|----------------|-------|------|------|--------------|-------------|---------------|----------------|----------|------|----|
| No.   | No.                  | Orig<br>No. | Kind Of Car | Bldr,   | Date | Page | No. | Prev.<br>No. | No.           | Kind Of Car    | Bidr. | Date | Page | Pres.<br>No. | Prev<br>No. | No.           | Kind Of Car    | Bldr     | Date | Pa |
|       |                      |             |             | 1       |      |      |     |              |               |                |       |      |      | 205          |             | PULL. 2226    | Postal-Storage | Pull.    | 1920 |    |
|       |                      |             |             |         | 1    |      | 181 | 229          | 10            | B.8M.          | B.&S. | 1914 | 14   | 206          |             | PULL.<br>3033 | 11             | u        | 1911 |    |
|       |                      |             |             | -       |      |      |     |              |               |                |       |      |      | 207          |             | PULL.<br>3035 | 0              | ti       | 1910 |    |
| 94    |                      | 1041        | B.M.&E.     | Pull.   | 1926 | 13   | 184 | 231          | 12            |                |       | 0    |      |              |             | 1             |                |          |      | -  |
| 95    | B San Provinsion     | 1044        | 11          | 1       | 1929 | 10   | 185 | 221          | 2             |                | 11    |      |      |              |             |               |                |          |      | +- |
| 96    |                      | 1048        | 11          | 11      | 1020 | 13   | 100 | ha fa 1      |               |                |       |      |      |              |             |               |                |          |      |    |
| 97    |                      | 1049        | u           | ц       | 13   |      |     |              |               |                |       |      |      |              |             |               |                |          |      | +  |
|       | -                    |             |             |         | _    |      | 100 | 270          |               |                |       |      |      |              |             |               |                |          |      | T  |
|       |                      |             |             |         | -    |      | 189 | 236          | 17            |                | 11    |      | 11   |              |             |               |                |          |      | 1  |
|       |                      |             |             |         |      |      | 190 | 228          | 9             | <b>11</b>      |       | 11   | - 11 |              |             |               |                |          | -    | 1  |
|       |                      |             | ·····       |         |      |      | 191 | 227          | 8             |                | 11    | +1   |      |              |             |               |                |          |      |    |
|       |                      |             |             |         |      | -    | 192 | 226          | 7             |                | 0     | - 11 | 4    |              | _           |               |                |          |      | -  |
|       |                      |             |             | -       |      |      |     |              |               |                |       |      |      | 238          | 71          |               | Storage-Mail   | Bas      | 1914 | 16 |
|       |                      |             |             | -       |      |      |     |              |               |                |       |      |      | 239          | 188         |               | 11             |          | - 11 | 16 |
|       |                      |             |             |         |      |      | -   |              |               |                |       |      |      | 240          | 183         |               |                | 0        | 11   |    |
|       |                      |             |             |         |      |      |     |              |               |                |       |      |      | 241          | 182         | 230           | 11             | 11       | - 11 |    |
|       |                      | -           |             |         |      |      |     |              |               |                |       |      |      | 242          | 45          | 4             |                | - 11     |      |    |
|       |                      |             |             | 1000000 |      |      |     |              |               |                | -     |      |      | 243          | 47          | 5             | 11             | 11       | 13   |    |
|       |                      |             |             |         |      |      |     |              | Duit          |                |       |      |      | 244          | 48          | 13            | it.            |          | 11   | 1  |
|       |                      |             |             | 1       |      |      | 200 |              | 2643          | Postal-Storage | Pull. | 1923 | 15   | 245          | 51          | 20            | 11             | n        | 11   | 1  |
|       |                      |             |             |         |      |      | 201 | $\sim -1$    | 4203          | 11             |       | 1930 | 11   | 246          | 57          | 305           |                | A.C.& F. | 1918 | 2  |
|       |                      |             |             |         |      |      | 202 |              | 4211          | н              | 11    | 1920 |      | 247          | 59          | 307           | -11            | 11       | -11  |    |
|       |                      |             |             |         |      |      | 203 |              | PULL.<br>PULL | .1             | 64    | 11   | 11   | 248          | 68          | 316           | 41             | -0       |      | 10 |
|       | Lange and the second |             |             |         |      |      | 204 | 1            | 934           | 11             | q     | 1926 | 16   | 249          | 69          | 317           | 13             | 11       | 11   |    |