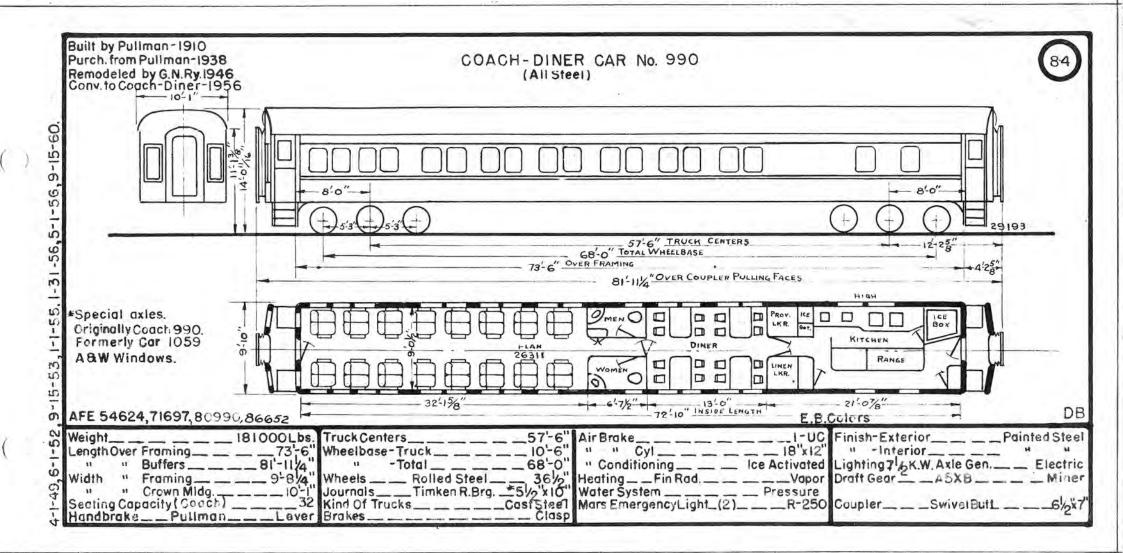

|
| 1172 | Grinell Glacier     | 1265 | Chumstick River    |      |                           | 1     |                    |
| 1173 | Hanging Glacier     | 1267 | Skagit River       |      |                           |       |                    |
| 1174 | Many Glacier        | 1268 | Mouse River        |      |                           |       |                    |
| 1176 | Sexton Glacier      | 1270 | Tobacco River      |      |                           |       |                    |











-----













-----

















































51-5 -53



- Contract 1

the set of a section of the section of



-----

-











Q 













































\_\_\_\_

-+















- - - -- -























































in a last all and a series of





























\_\_\_\_

\_\_\_\_\_





















\_\_\_\_

14.1





















to A factors







the second and a second













ø





-



5 59,9-S 0 10 rO I S S



the state of the state

10 :0 £C)









and the second s









the state