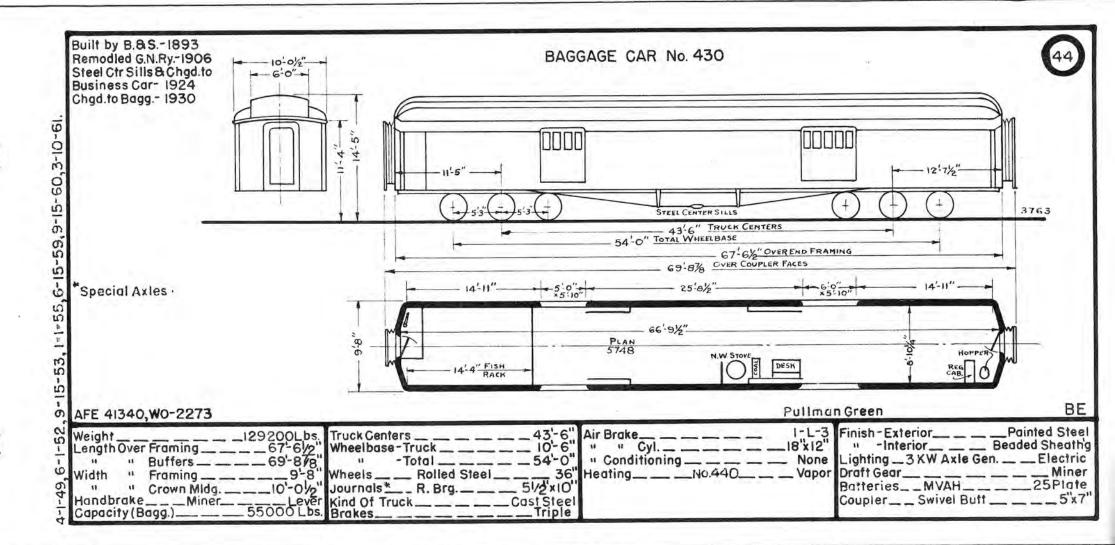

.

where the second part of the second sec

| Pres.<br>No. | Prev.<br>No. | Orig.<br>No. | Kind Of Car | Bidr.   | Date | Page | Pres.<br>No. | Prev.<br>No. | Orig.<br>No. | Kind Of Car | Bidr,   | Date | Page | Pres.<br>No. | Prev.<br>No. | Orig.<br>No. | Kind Of Car | Bldr    | Date  | Page |
|--------------|--------------|--------------|-------------|---------|------|------|--------------|--------------|--------------|-------------|---------|------|------|--------------|--------------|--------------|-------------|---------|-------|------|
| 400          |              | 8211         | Baggage     | B.a.S.  | 1907 | 39   |              |              |              |             | P       |      |      | 450          | 1020         | 7121         | Baggage     | B.&S.   | 1910  | 47   |
| 402          |              | 8218         | ы           |         |      | 11   |              |              |              |             |         |      |      | 452          | 1025         | 7127         | -           |         | 1911  | 18   |
| 403          |              | 8219         |             | - 11    | 1908 | - 11 | 428          |              | A-26         | Baggage     | G.N.Ry. | 1910 | 43   |              |              | 7128         | 63          | - 11    | - 11  |      |
|              |              |              |             |         |      |      | 1.5          |              |              |             |         |      |      | 454          | 1028         | 7130         |             | 13      | u     |      |
|              |              |              |             |         |      |      | 430          | A-8          | 555          | 11          | B.&S.   | 1893 | 44   |              |              | 7122         | 91          |         | 1910  |      |
| 406          |              | 8225         | 11          | 11      | 1910 | 10   | 1.1          |              |              |             |         |      |      |              |              |              |             |         |       |      |
| 1.64         |              |              |             |         |      | 1.00 | 432          | IIII         | 9025         | n           | 11      | 1911 | 45   | 457          | 1023         | 7125         | 11          | н       | 1911  | 31   |
|              |              |              |             |         |      |      | 433          | 1112         | 9028         | iii.        |         |      |      | 458          | 1027         | 7129         | ü           | 1 D     | - 0   | 60   |
| 409          |              | 8232         | . 11        |         | **   |      | 1            |              |              |             |         | 1    |      |              |              |              |             |         | 1     |      |
| 410          |              | 8230         | 11          | 65      | - 11 | 11   | 435          | 1105         | 9011         |             | 0       | 1909 | u.   | 1.00         |              | 1            |             |         | 100.3 | 1    |
| 411          | B-14         | 8233         | *1          | - 11    | u    | - 11 | ()           |              |              |             |         |      |      |              |              | 1            |             | 1       |       | -    |
| 412          | B-15         | 8235         | H.          | **      | 11   | - 11 |              |              |              |             |         |      |      | 1            |              |              |             |         | 22    |      |
|              |              |              |             | 1       |      |      |              |              |              |             |         |      |      |              |              |              |             |         |       |      |
| 415          |              | 8238         |             |         | 89   | u    | 440          | 1018         | 7119         | и           | B.8.S.  | 1910 | 46   |              |              | 1            | (           |         |       |      |
| 416          |              | 8239         | 11          | u       | - 11 | u    |              |              | 244          |             | 11      |      |      |              |              |              |             | /       |       | 1.00 |
| 417          |              | 8241         | 11          | 51      | 11   | , u  |              | 17.          |              |             |         |      |      | 467          | 474          | 738          | n i         | A.C.8F. | 1910  | 48   |
| 418          |              | 8242         | 11          |         | 80   | 40   |              |              | 1            |             |         | 1    |      | 468          | 107          | 627          |             | 81      | 1906  |      |
| 419          | 653          | 3710         | U           | A.C.8F. | 1913 | 41   | 444          | 1024         | 7126         |             | 18      | 1911 | 11   | 469          | 108          | 629          | 11          | - 11    | 58    | 49   |
| 420          | 1002         | 721          | 18          | Pull.   | 1905 | 42   | 445          | 1014         | 7115         | n           | - 11    | 1909 | 47   |              |              |              |             |         |       | -    |
| 422          | 1004         | 723          | 11          | 11      | 0    | u    |              |              |              |             |         |      |      |              |              |              |             |         |       |      |
| 423          | 1005         |              | 59          | 8.8S.   | 1906 | 41   | 448          | 1011         | 7112         |             | 60      |      | 46   | 473          |              | 1020         | а —         | Pullman | 1913  | 50   |
| 424          | 1006         | 7107         | 11          |         | 1908 | 11   | 449          | 1017         | 7118         | n           | 53      | 1910 | 18   | 474          |              | 1021         |             | 11      | 1912  | . 11 |