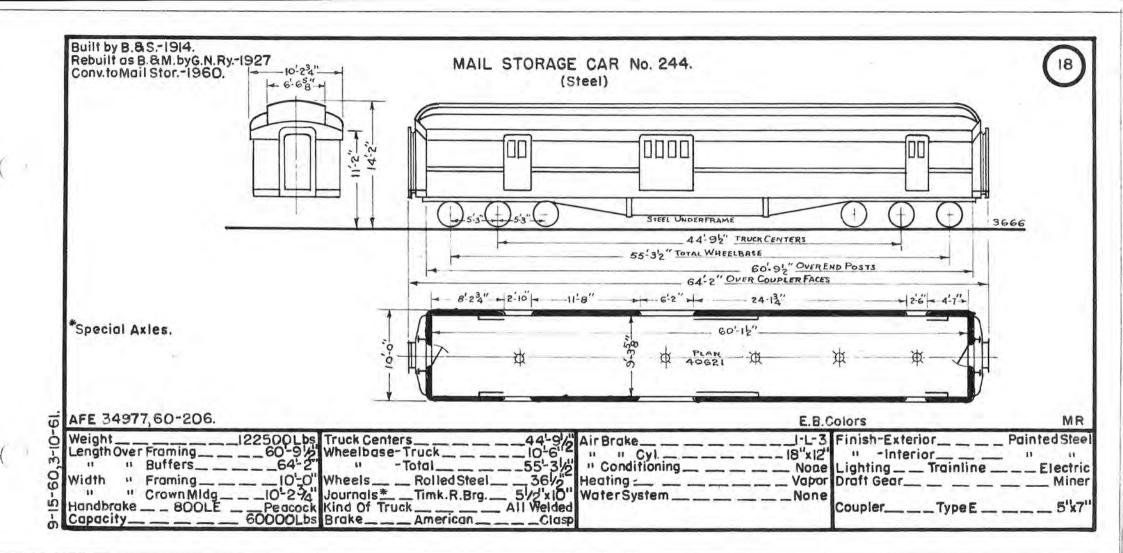

| Pres.<br>No. | Prev.<br>No. | Orig<br>No. | Kind Of Gar  | Bidr.    | Date  | Page | Pres.<br>No. | Prev.<br>No. | Orig.<br>No. | Kind Of Gar | Bidr.   | Date | Page | Pres<br>No. | Prev.<br>No.  | Orig.<br>No. | Kind Of Car | Bidr. | Date | Pag |
|--------------|--------------|-------------|--------------|----------|-------|------|--------------|--------------|--------------|-------------|---------|------|------|-------------|---------------|--------------|-------------|-------|------|-----|
| 250          | 50           | 19          | Storage Mail | B.8.S.   | 1914  | 21   | 275          |              |              | Baggage     | G.N.Ry. | 1950 | 28   | 300         | _             | 1043         | Baggage     | Pull. | 1929 | 29  |
| 251          | 55           | 303         |              | ACAF     | 1918  | 20   | 276          | -            |              |             | - +1    | u    | 81   | 301         |               | 1035         | 4           | 11    | 1926 |     |
| 252          | 56           | 304         | n            | 11       | - 11  | 63   |              |              |              |             |         |      |      | 302         | entropymenter | 1038         | 11          | 10    |      | 13  |
| 253          |              | 33          | Storage Mail | P.S.C.Co | .1918 | 22   |              |              |              |             |         |      |      | 303         |               | 1042         | 51          | 61    | 1929 | 51  |
| 254          |              | 29          | u            | 43       | -     | 91   |              |              |              |             |         |      |      | 304         |               | 1045         | u ×         | - 18. | - 11 | 80  |
| 255          |              | 31          |              |          | 18    | - 11 |              |              |              |             |         |      |      | 305         |               | 1047         |             | u -   |      | 11  |
| 256          |              | 27          | .0           | 14       |       | 58   |              |              |              |             |         |      |      | 306         |               | 1070         | 40          | n     | - 11 | 30  |
| 257          |              | 24          | u            | 11       | - 13  | *1   |              |              |              |             |         |      |      | 307         |               | 1076         | u           |       |      | 6.0 |
| 258          |              | 26          | 64           | 66       | 5.0   |      |              |              |              |             |         |      |      | 308         |               | 3104         | 11          |       | 1913 | 3   |
| 259          |              |             | Baggage      | A.C.B.F. | 41    | 23   |              |              |              | 1           |         |      |      | 309         | -             | 4255         |             | 11    | 1914 | 13  |
| 260          | 235          | 16          | **           | B.a.S.   | 1914  | 24   | -            |              |              |             | 1       |      |      | 310         |               | 3101         | - JI        | 11    | 1913 | 1   |
| 261          | 237          | 18          | u            | 11       | н     | 31   |              |              |              |             |         |      |      | 311         |               | 5019         | u           | - 11  | 1915 |     |
| 262          |              |             | ы            | G.N.Ry   | 1945  | 25   |              |              |              |             |         |      |      | 312         |               | 4055         | 18          |       | 1913 |     |
| 263          |              |             | 11           | - 11     | =     | - 11 |              |              | 8            |             |         |      |      | 313         |               | 4121         | ú           | 38    | 1918 |     |
| 264          |              |             |              | - 11     | 11    | U    |              |              |              |             |         |      |      | 314         |               | 1034         |             |       | 1924 | 3   |
| 265          |              |             | 11           | -11      | 45    | - 11 |              |              |              |             | -       |      |      | 315         |               | 1039         |             | .0    | 1925 | 1   |
| 266          |              |             |              | - 11     | 1947  | 26   |              |              |              |             |         |      |      | 316         |               | 1050         | ,n          | 11    | 1930 |     |
| 267          |              |             | U            | - 11     | - 11  | li . |              |              |              | 1           |         |      |      | 317         |               | 1051         |             | 11    | 0    | 5   |
| 268          |              |             |              | - 11     |       | 11   |              |              |              |             |         |      |      | 318         |               | 1071         |             |       | 1929 | 33  |
| 269          |              |             | ü            | - 11     | 13    | n    |              |              |              |             |         |      |      | 319         |               | 1072         | 11          |       | 81   | 1   |
| 270          |              |             |              | - 11     | 1948  | 27   |              |              |              | S           |         |      |      |             |               |              | 1.2.3       |       | 1    |     |
| 271          |              |             |              | 68       | 13    |      |              |              |              |             |         |      |      |             |               | -            |             |       | 1    |     |
| 272          |              |             |              | 13       |       | =11  |              | ~            |              |             |         |      |      |             |               |              |             | 1     |      |     |
| 273          |              |             | 11           | 15       | 1950  | 28   |              |              |              |             |         |      |      |             |               |              |             |       |      | -   |
| 274          |              |             | 11           |          | 11    |      |              | 35-34        |              |             |         |      |      | -           |               |              |             |       |      | -   |