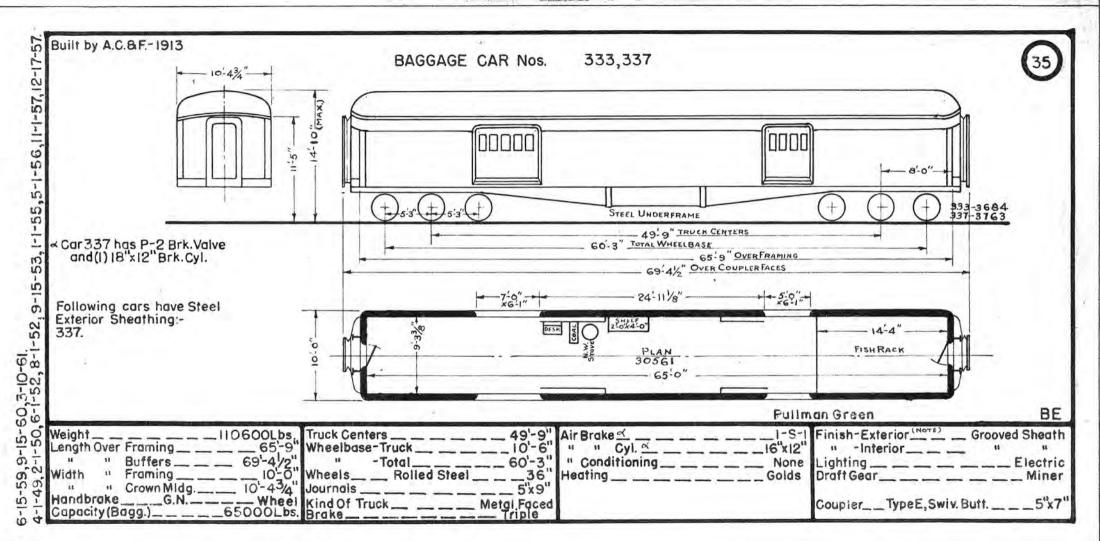

CALL IN THE OWNER, NAME

1 1 10

4 --- 2mm

÷0...

-----

| Pres. | Prev.<br>No. | Orig.<br>No. | Kind Of Car | loui   | -    | -    | Pres | Prev   | Orio         |              | The second sector of the | 1    | -    | Dron | Dean | Oricl        |             |        | INDE | and the second second |
|-------|--------------|--------------|-------------|--------|------|------|------|--------|--------------|--------------|--------------------------|------|------|------|------|--------------|-------------|--------|------|-----------------------|
| No.   | No.          | No.          | Kind Of Car | Bldr   | Date | Page | No.  | No.    | Orig.<br>No. | Kind Of Car  | Bldr.                    | Date | Page | No.  | No.  | Orig.<br>No. | Kind Of Car | Bldr.  | Date | Pag                   |
|       |              |              |             |        |      |      |      |        |              |              |                          | -    |      |      |      |              |             |        |      |                       |
|       |              |              |             |        |      |      |      |        |              |              |                          |      |      | 378  | 1256 | 1679         | Bagg.&Exp.  | B.8.S. | 1909 | 38                    |
| 330   |              | 1100         | Baggage     | A.C.8F | 1913 | 34   | _    |        |              |              |                          |      |      |      |      |              |             |        |      |                       |
|       |              |              |             |        |      |      |      |        |              |              |                          |      |      |      |      |              |             |        |      |                       |
| 333   |              | 1103         | u           | - 13   |      | 35   |      |        |              |              |                          |      |      |      |      |              |             |        |      |                       |
| 336   |              | 1106         |             |        |      | 36   |      |        |              |              |                          |      |      |      |      |              |             |        |      |                       |
| 337   |              | 1107         | 18          | 41     |      | 35   |      |        |              |              |                          |      |      |      |      |              |             |        |      | -                     |
| 338   |              | 1108         | 11          | u      | 11   | 36   |      |        |              |              |                          |      |      |      |      |              |             |        |      |                       |
|       |              |              |             |        |      |      | 364  | 1560   | 1687         | Bagg. & Exp. | B.& S.                   | 1909 | 37   |      |      |              |             |        |      |                       |
|       |              | -            |             | -      |      |      |      |        |              |              |                          |      |      |      |      |              |             |        |      |                       |
|       |              |              |             |        |      |      |      | - C- , |              |              |                          |      |      |      |      |              |             |        |      |                       |
|       |              |              |             |        |      | -    |      |        |              |              |                          |      |      |      | -    |              |             |        | -    | _                     |
|       |              |              |             |        |      |      | 372  |        |              |              | u                        | 13   | 38   |      |      |              |             |        |      |                       |
| _     | <u> </u>     | -            |             |        |      |      | 373  | 1251   | 1674         | u            | 81                       | 11   | 11   |      |      |              |             |        |      |                       |
| -     |              |              |             |        |      |      |      |        |              | 0            |                          |      |      |      |      |              |             |        |      |                       |