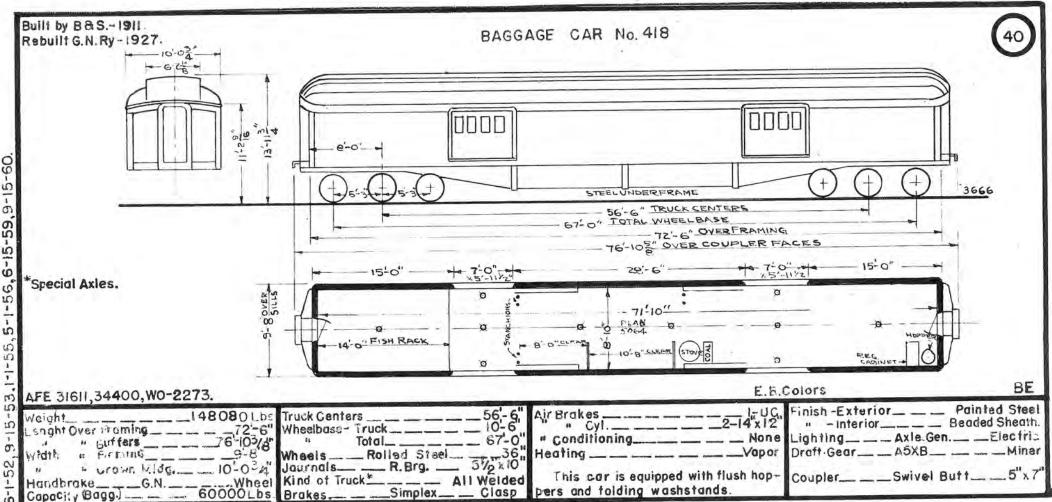

.

where the second part of the second sec

| Pres.<br>No. | Prev.<br>No. | Orig.<br>No. | Kind Of Car | Bidr.   | Date | Page | Pres.<br>No. | Prev.<br>No. | Orig.<br>No. | Kind Of Car | Bidr,   | Date | Page | Pres.<br>No. | Prev.<br>No. | Orig.<br>No. | Kind Of Car | Bldr    | Date  | Page |
|--------------|--------------|--------------|-------------|---------|------|------|--------------|--------------|--------------|-------------|---------|------|------|--------------|--------------|--------------|-------------|---------|-------|------|
| 400          |              | 8211         | Baggage     | B.a.S.  | 1907 | 39   |              |              |              |             | P       |      |      | 450          | 1020         | 7121         | Baggage     | B.&S.   | 1910  | 47   |
| 402          |              | 8218         | ы           |         |      | 11   |              |              |              |             |         |      |      | 452          | 1025         | 7127         | -           |         | 1911  | 18   |
| 403          |              | 8219         |             | - 11    | 1908 | - 11 | 428          |              | A-26         | Baggage     | G.N.Ry. | 1910 | 43   |              |              | 7128         | 63          | - 11    | - 11  |      |
|              |              |              |             |         |      |      | 1.5          |              |              |             |         |      |      | 454          | 1028         | 7130         |             | 13      | u     |      |
|              |              |              |             |         |      |      | 430          | A-8          | 555          | 11          | B.&S.   | 1893 | 44   |              |              | 7122         | 91          |         | 1910  |      |
| 406          |              | 8225         | 11          | 11      | 1910 | 10   | 1.1          |              |              |             |         |      |      |              |              |              |             |         |       |      |
| 1.64         |              |              |             |         |      | 1.00 | 432          | IIII         | 9025         | n           | 11      | 1911 | 45   | 457          | 1023         | 7125         | 11          | н       | 1911  | 31   |
|              |              |              |             |         |      |      | 433          | 1112         | 9028         | iii.        |         |      |      | 458          | 1027         | 7129         | ü           | 1 D     | - 0   | 60   |
| 409          |              | 8232         | . 11        |         | **   |      | 1            |              |              |             |         | 1    |      |              |              |              |             |         | 1     |      |
| 410          |              | 8230         | 11          | 65      | - 11 | 11   | 435          | 1105         | 9011         |             | 0       | 1909 | u.   | 1.00         |              | 1            |             |         | 100.3 | 1    |
| 411          | B-14         | 8233         | *1          | - 11    | u    | - 11 | ()           |              |              |             |         |      |      |              |              | 1            |             | 1       |       | -    |
| 412          | B-15         | 8235         | H.          | **      | 11   | - 11 |              |              |              |             |         |      |      | 1            |              |              |             |         | 22    |      |
|              |              |              |             | 1       |      |      |              |              |              |             |         |      |      |              |              |              |             |         |       |      |
| 415          |              | 8238         |             |         | 89   | u    | 440          | 1018         | 7119         | и           | B.8.S.  | 1910 | 46   |              |              | 1            | (           |         |       |      |
| 416          |              | 8239         | 11          | u       | - 11 | u    |              |              | 244          |             | 11      |      |      |              |              |              |             | /       |       | 1.00 |
| 417          |              | 8241         | 11          | 51      | 11   | , u  |              | 17.          |              |             |         |      |      | 467          | 474          | 738          | n i         | A.C.8F. | 1910  | 48   |
| 418          |              | 8242         | 11          |         | 80   | 40   |              |              | 1            |             |         | 1    |      | 468          | 107          | 627          |             | 81      | 1906  |      |
| 419          | 653          | 3710         | U           | A.C.8F. | 1913 | 41   | 444          | 1024         | 7126         |             | 18      | 1911 | 11   | 469          | 108          | 629          | 11          | - 11    | 58    | 49   |
| 420          | 1002         | 721          | 18          | Pull.   | 1905 | 42   | 445          | 1014         | 7115         | n           | - 11    | 1909 | 47   |              |              |              |             |         |       | -    |
| 422          | 1004         | 723          | 11          | 11      | 0    | u    |              |              |              |             |         |      |      |              |              |              |             |         |       |      |
| 423          | 1005         |              | 59          | 8.8S.   | 1906 | 41   | 448          | 1011         | 7112         |             | 60      |      | 46   | 473          |              | 1020         | а —         | Pullman | 1913  | 50   |
| 424          | 1006         | 7107         | 11          |         | 1908 | 11   | 449          | 1017         | 7118         | n           | 53      | 1910 | 18   | 474          |              | 1021         |             | 11      | 1912  | . 11 |