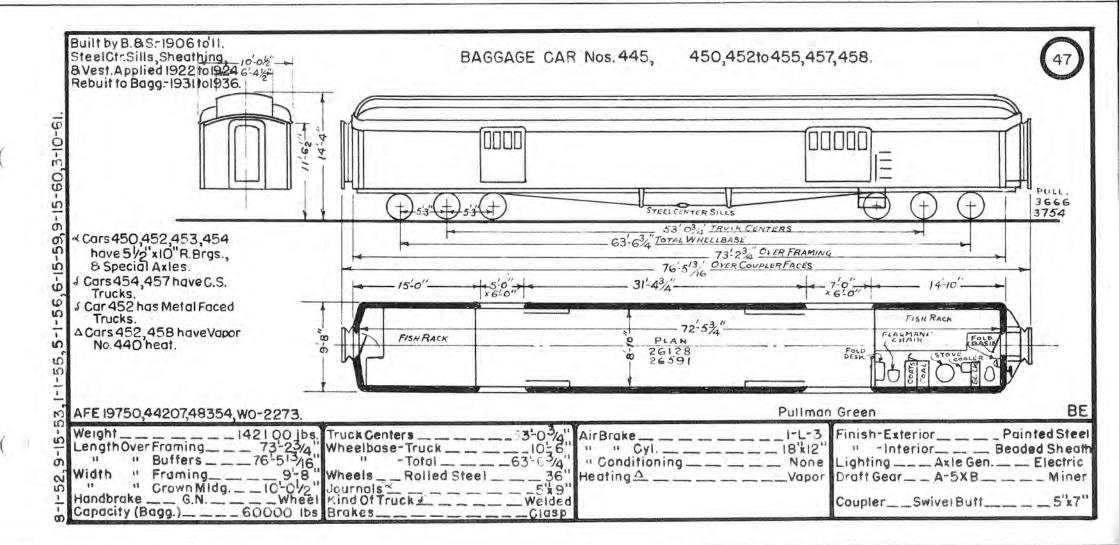

.

where the second part of the second sec

| Pres.<br>No. | Prev.<br>No. | Orig.<br>No. | Kind Of Car | Bidr.   | Date | Page | Pres.<br>No. | Prev.<br>No. | Orig.<br>No. | Kind Of Car | Bidr,   | Date | Page | Pres.<br>No. | Prev.<br>No. | Orig.<br>No. | Kind Of Car | Bldr    | Date  | Page |
|--------------|--------------|--------------|-------------|---------|------|------|--------------|--------------|--------------|-------------|---------|------|------|--------------|--------------|--------------|-------------|---------|-------|------|
| 400          |              | 8211         | Baggage     | B.a.S.  | 1907 | 39   |              |              |              |             | P       |      |      | 450          | 1020         | 7121         | Baggage     | B.&S.   | 1910  | 47   |
| 402          |              | 8218         | ы           |         |      | 11   |              |              |              |             |         |      |      | 452          | 1025         | 7127         | -           |         | 1911  | 18   |
| 403          |              | 8219         |             | - 11    | 1908 | - 11 | 428          |              | A-26         | Baggage     | G.N.Ry. | 1910 | 43   |              |              | 7128         | 63          | - 11    | - 11  |      |
|              |              |              |             |         |      |      | 1.5          |              |              |             |         |      |      | 454          | 1028         | 7130         |             | 13      | u     |      |
|              |              |              |             |         |      |      | 430          | A-8          | 555          | 11          | B.&S.   | 1893 | 44   |              |              | 7122         | 91          |         | 1910  |      |
| 406          |              | 8225         | 11          | 11      | 1910 | 10   | 1.1          |              |              |             |         |      |      |              |              |              |             |         |       |      |
| 1.64         |              |              |             |         |      | 1.00 | 432          | IIII         | 9025         | n           | 11      | 1911 | 45   | 457          | 1023         | 7125         | 11          | н       | 1911  | 31   |
|              |              |              |             |         |      |      | 433          | 1112         | 9028         | iii.        |         |      |      | 458          | 1027         | 7129         | ü           | 1 D     | - 0   | 60   |
| 409          |              | 8232         | . 11        |         | **   |      | 1            |              |              |             |         | 1    |      |              |              |              |             |         | 1     |      |
| 410          |              | 8230         | 11          | 65      | - 11 | 11   | 435          | 1105         | 9011         |             | 0       | 1909 | u.   | 1.00         |              | 1            |             |         | 100.3 | 1    |
| 411          | B-14         | 8233         | *1          | - 11    | u    | - 11 | ()           |              |              |             |         |      |      |              |              | 1            |             | 1       |       | -    |
| 412          | B-15         | 8235         | H.          | **      | 11   | - 11 |              |              |              |             |         |      |      | 1            |              |              |             |         | 22    |      |
|              |              |              |             | 1       |      |      |              |              |              |             |         |      |      |              |              |              |             |         |       |      |
| 415          |              | 8238         |             |         | 89   | u    | 440          | 1018         | 7119         | и           | B.8.S.  | 1910 | 46   |              |              | 1            | (           |         |       |      |
| 416          |              | 8239         | 11          | u       | - 11 | u    |              |              | 244          |             | 11      |      |      |              |              |              |             | /       |       | 1.00 |
| 417          |              | 8241         | 11          | 51      | 11   | , u  |              | 17.          |              |             |         |      |      | 467          | 474          | 738          | n i         | A.C.8F. | 1910  | 48   |
| 418          |              | 8242         | 11          |         | 80   | 40   |              |              | 1            |             |         | 1    |      | 468          | 107          | 627          |             | 81      | 1906  |      |
| 419          | 653          | 3710         | U           | A.C.8F. | 1913 | 41   | 444          | 1024         | 7126         |             | 18      | 1911 | 11   | 469          | 108          | 629          | 11          | - 11    | 58    | 49   |
| 420          | 1002         | 721          | 18          | Pull.   | 1905 | 42   | 445          | 1014         | 7115         | n           | - 11    | 1909 | 47   |              |              |              |             |         |       | -    |
| 422          | 1004         | 723          | 11          | 11      | 0    | u    |              |              |              |             |         |      |      |              |              |              |             |         |       |      |
| 423          | 1005         |              | 59          | 8.8S.   | 1906 | 41   | 448          | 1011         | 7112         |             | 60      |      | 46   | 473          |              | 1020         | а —         | Pullman | 1913  | 50   |
| 424          | 1006         | 7107         | 11          |         | 1908 | 11   | 449          | 1017         | 7118         | n           | 53      | 1910 | 18   | 474          |              | 1021         |             | 11      | 1912  | . 11 |