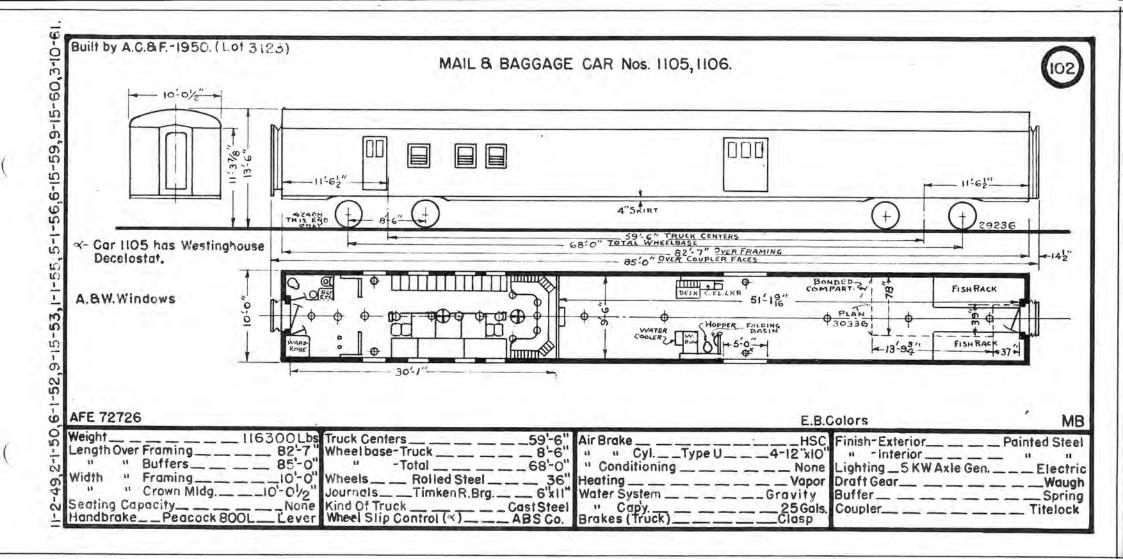

CALL IN THE OWNER, NAME

1 1 10

4 --- 2mm

÷0...

-----

| Pres. | Prev.<br>No. | Orig.<br>No. | Kind Of Car | loui   | -    | -    | Pres | Prev   | Orio         |              | The second sector of the | 1    | -    | Dron | Dean | Oricl        |             |        | INDE | and the second second |
|-------|--------------|--------------|-------------|--------|------|------|------|--------|--------------|--------------|--------------------------|------|------|------|------|--------------|-------------|--------|------|-----------------------|
| No.   | No.          | No.          | Kind Of Car | Bldr   | Date | Page | No.  | No.    | Orig.<br>No. | Kind Of Car  | Bldr.                    | Date | Page | No.  | No.  | Orig.<br>No. | Kind Of Car | Bldr.  | Date | Pag                   |
|       |              |              |             |        |      |      |      |        |              |              |                          | -    |      |      |      |              |             |        |      |                       |
|       |              |              |             |        |      |      |      |        |              |              |                          |      |      | 378  | 1256 | 1679         | Bagg.&Exp.  | B.8.S. | 1909 | 38                    |
| 330   |              | 1100         | Baggage     | A.C.8F | 1913 | 34   | _    |        |              |              |                          |      |      |      |      |              |             |        |      |                       |
|       |              |              |             |        |      |      |      |        |              |              |                          |      |      |      |      |              |             |        |      |                       |
| 333   |              | 1103         | u           | - 13   |      | 35   |      |        |              |              |                          |      |      |      |      |              |             |        |      |                       |
| 336   |              | 1106         |             |        |      | 36   |      |        |              |              |                          |      |      |      |      |              |             |        |      |                       |
| 337   |              | 1107         | 18          | 41     |      | 35   |      |        |              |              |                          |      |      |      |      |              |             |        |      | -                     |
| 338   |              | 1108         | 11          | u      | 11   | 36   |      |        |              |              |                          |      |      |      |      |              |             |        |      |                       |
|       |              |              |             |        |      |      | 364  | 1560   | 1687         | Bagg. & Exp. | B.& S.                   | 1909 | 37   |      |      |              |             |        |      |                       |
|       |              | -            |             | -      |      |      |      |        |              |              |                          |      |      |      |      |              |             |        |      |                       |
|       |              |              |             |        |      |      |      | - C- , |              |              |                          |      |      |      |      |              |             |        |      |                       |
|       |              |              |             |        |      | -    |      |        |              |              |                          |      |      |      | -    |              |             |        | -    | _                     |
|       |              |              |             |        |      |      | 372  |        |              |              | u                        | 13   | 38   |      |      |              |             |        |      |                       |
| _     | <u> </u>     | -            |             |        |      |      | 373  | 1251   | 1674         | u            | 81                       | 11   | 11   |      |      |              |             |        |      |                       |
| -     |              |              |             |        |      |      |      |        |              | 0            |                          |      |      |      |      |              |             |        |      |                       |