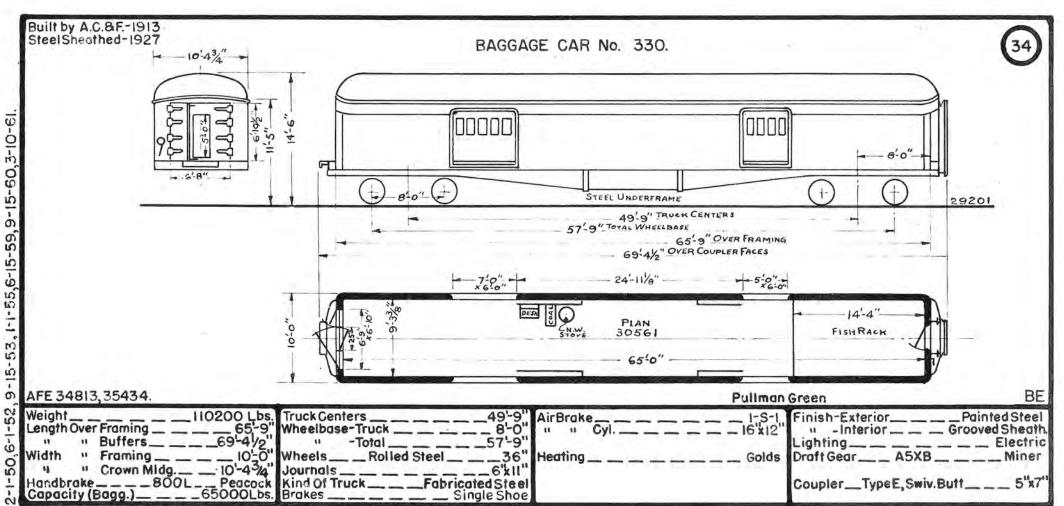

CALL IN THE OWNER, NAME

1 1 10

4 --- 2mm

÷0...

-----

| Pres. | Prev.<br>No. | Orig.<br>No. | Kind Of Car | loui   | -    | -    | Pres | Prev   | Orio         |              | The second sector of the | 1    | -    | Dron | Dean | Oricl        |             |        | INDE | and the second second |
|-------|--------------|--------------|-------------|--------|------|------|------|--------|--------------|--------------|--------------------------|------|------|------|------|--------------|-------------|--------|------|-----------------------|
| No.   | No.          | No.          | Kind Of Car | Bldr   | Date | Page | No.  | No.    | Orig.<br>No. | Kind Of Car  | Bldr.                    | Date | Page | No.  | No.  | Orig.<br>No. | Kind Of Car | Bldr.  | Date | Pag                   |
|       |              |              |             |        |      |      |      |        |              |              |                          | -    |      |      |      |              |             |        |      |                       |
|       |              |              |             |        |      |      |      |        |              |              |                          |      |      | 378  | 1256 | 1679         | Bagg.&Exp.  | B.8.S. | 1909 | 38                    |
| 330   |              | 1100         | Baggage     | A.C.8F | 1913 | 34   | _    |        |              |              |                          |      |      |      |      |              |             |        |      |                       |
|       |              |              |             |        |      |      |      |        |              |              |                          |      |      |      |      |              |             |        |      |                       |
| 333   |              | 1103         | u           | - 13   |      | 35   |      |        |              |              |                          |      |      |      |      |              |             |        |      |                       |
| 336   |              | 1106         |             |        |      | 36   |      |        |              |              |                          |      |      |      |      |              |             |        |      |                       |
| 337   |              | 1107         | 18          | 41     |      | 35   |      |        |              |              |                          |      |      |      |      |              |             |        |      | -                     |
| 338   |              | 1108         | 11          | u      | 11   | 36   |      |        |              |              |                          |      |      |      |      |              |             |        |      |                       |
|       |              |              |             |        |      |      | 364  | 1560   | 1687         | Bagg. & Exp. | B.& S.                   | 1909 | 37   |      |      |              |             |        |      |                       |
|       |              | -            |             | -      |      |      |      |        |              |              |                          |      |      |      |      |              |             |        |      |                       |
|       |              |              |             |        |      |      |      | - C- , |              |              |                          |      |      |      |      |              |             |        |      |                       |
|       |              |              |             |        |      | -    |      |        |              |              |                          |      |      |      | -    |              |             |        | -    | _                     |
|       |              |              |             |        |      |      | 372  |        |              |              | u                        | 13   | 38   |      |      |              |             |        |      |                       |
| _     | <u> </u>     | -            |             |        |      |      | 373  | 1251   | 1674         | u            | 81                       | 11   | 11   |      |      |              |             |        |      |                       |
| -     |              |              |             |        |      |      |      |        |              | 0            |                          |      |      |      |      |              |             |        |      |                       |