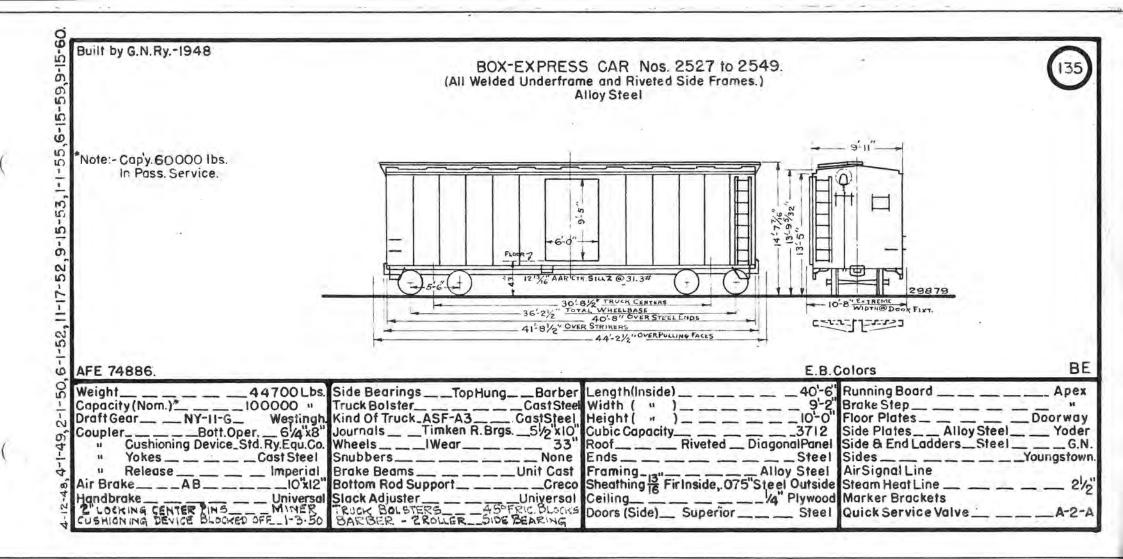

|       |                    |
| 1174 | Many Glacier        | 1268 | Mouse River        |      |                           |       |                    |
| 1176 | Sexton Glacier      | 1270 | Tobacco River      |      |                           |       |                    |











-----













-----

















































51-5 -53



- Contract 1

the set of a section of the section of



-----

-











Q 













































\_\_\_\_

-+















- - - -- -























































in a last all and a series of





























\_\_\_\_

\_\_\_\_\_





















\_\_\_\_

14.1





















to A factors







the second and a second













ø





-



5 59,9-S 0 10 rO I S S



the state of the state

10 :0 £C)









and the second s









the state