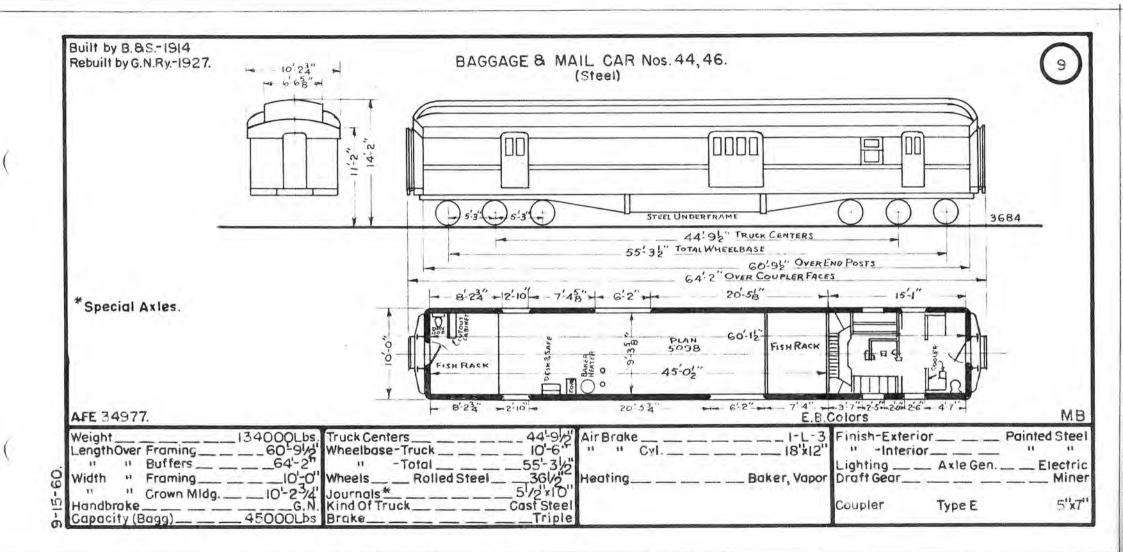

|       |                    |
| 1170 | Blackfoot Glacier   | 1263 | Milk River         |      |                           | -     |                    |
| 1171 | Ahern Glacier       | 1264 | Bad Aze River      |      | -                         |       |                    |
| 1172 | Grinell Glacier     | 1265 | Chumstick River    |      |                           | 1     |                    |
| 1173 | Hanging Glacier     | 1267 | Skagit River       |      |                           |       |                    |
| 1174 | Many Glacier        | 1268 | Mouse River        |      |                           |       |                    |
| 1176 | Sexton Glacier      | 1270 | Tobacco River      |      |                           |       |                    |











-----













-----

















































51-5 -53



- Contract 1

the set of a section of the section of



-----

-











Q 













































\_\_\_\_

-+















- - - -- -























































in a last all and a series of





























\_\_\_\_

\_\_\_\_\_





















\_\_\_\_

14.1





















to A factors







the second and a second













ø





-



5 59,9-S 0 10 rO I S S



the state of the state

10 :0 £C)









and the second s









the state