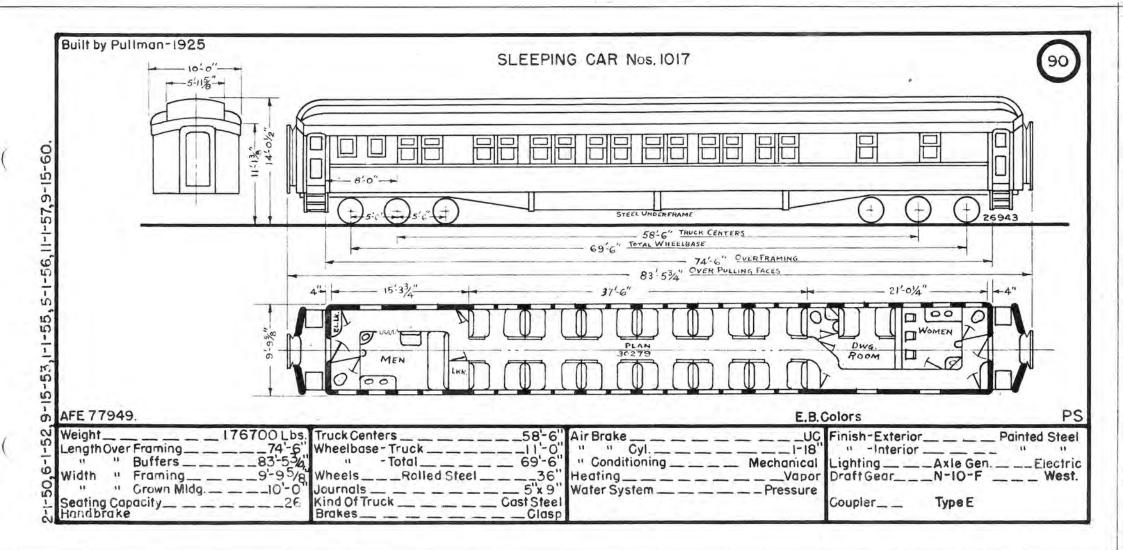

|
| 1172 | Grinell Glacier     | 1265 | Chumstick River    |      |                           | 1     |                    |
| 1173 | Hanging Glacier     | 1267 | Skagit River       |      |                           |       |                    |
| 1174 | Many Glacier        | 1268 | Mouse River        |      |                           |       |                    |
| 1176 | Sexton Glacier      | 1270 | Tobacco River      |      |                           |       |                    |











-----













-----

















































51-5 -53



- Contract 1

the set of a section of the section of



-----

-











Q 













































\_\_\_\_

-+















- - - -- -























































in a last all and a series of





























\_\_\_\_

\_\_\_\_\_





















\_\_\_\_

14.1





















to A factors







the second and a second













ø





-



5 59,9-S 0 10 rO I S S



the state of the state

10 :0 £C)









and the second s









the state