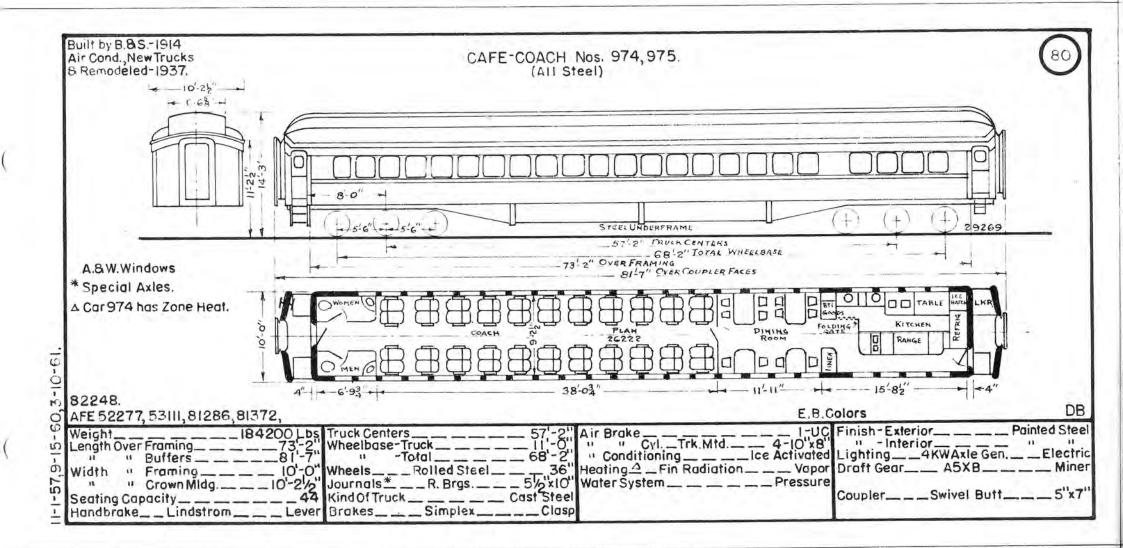

10 - I

age a second second

| Pa | Date | Bidr. | Kind Of Car | Orig.<br>No. | Prev.<br>No. | Pres.<br>No. | Page  | Date        | Bldr. | Kind Of Car | Orig.<br>No. | Prev.<br>No. | Pres.<br>No. | Page          | Date | Bldr.  | Kind Of Car                             | Orig.<br>No. | Prev.<br>No. | Pres.<br>No. |
|----|------|-------|-------------|--------------|--------------|--------------|-------|-------------|-------|-------------|--------------|--------------|--------------|---------------|------|--------|-----------------------------------------|--------------|--------------|--------------|
| 7  | 1914 | B.&S. | Coach       | 4500         |              | 950          |       |             |       |             |              |              |              |               |      |        |                                         |              |              |              |
|    | - 11 |       |             | 4501         |              | 951          | 1     | 1           |       |             |              |              |              |               | 1.   |        | 4                                       |              |              | A            |
| 41 |      | u     | u           | 4502         |              | 952          | 1     |             |       |             |              |              |              |               |      |        |                                         |              |              |              |
| 1  | u    | u     |             | 4503         |              | 953          |       | 1           |       |             |              |              |              |               |      |        |                                         |              |              |              |
| 7  | 11   | u     |             | 4504         |              | 954          |       | 1           |       |             |              |              |              |               |      |        |                                         |              |              |              |
| 7  | - 11 | u     | 0           | 4505         |              | 955          | 15.53 | 11000       | 1.11  |             |              |              |              | 1             |      |        |                                         |              |              |              |
| •  | 11   | н     | 11          | 4506         |              | 956          | 12.21 | 11.72       |       |             |              |              |              |               |      |        |                                         |              |              |              |
| 7  |      |       |             | 4507         |              | 957          |       |             | _     |             |              |              |              | 1             |      |        |                                         |              |              |              |
| •  | - 11 |       | 11          | 4508         |              | 958          |       | 1.1.1.1.1.1 |       | F           |              |              | 1            | 1.            |      |        |                                         |              |              |              |
| 7  |      | 11    |             | 4509         | -            | 959          | 1.4-1 |             |       |             |              |              |              | 10.00         |      |        | 1 k k k k k k k k k k k k k k k k k k k |              |              |              |
| 7  | 11   |       | ii I        | 4510         |              | 960          |       | 1           |       |             |              |              |              | 1.            |      |        |                                         |              | -            |              |
| 7  | u    | - 11  |             | 4511         |              | 961          |       |             |       |             |              |              |              | i             |      |        |                                         |              |              |              |
| 7  | - 15 |       |             | 4512         | -            | 962          | 1.000 | 1.7         |       |             |              |              |              | 12.000        |      |        |                                         |              |              | z = 0        |
|    | 43   |       | 11          | 4513         |              | 963          | 72    | 1937        | Pull. | Coach       |              |              | 938          |               |      | 11.200 | Long to the                             |              | -            |              |
| 7  |      | 11    |             | 4514         |              | 964          | 41    | 0           | 41    |             |              |              | 939          | · · · · · · · |      |        |                                         |              |              |              |
| 7  |      | in -  |             | 4515         |              | 965          | - 13  | - 11        |       | u           |              |              | 940          |               |      |        |                                         |              | _            | 1.1.1.1      |
| 7  | - 11 |       |             | 4516         |              | 966          | 11    | 58          | - 11  | и           |              | -            | 941          | 1.00          |      |        |                                         |              |              |              |
| 7  | 18   |       | 11          | 4517         |              | 967          | - 11  |             | 11    | u           |              |              | 942          |               |      | 11 100 | 1                                       |              |              |              |
|    |      |       | 11          | 4518         |              | 968          | 11    |             | -     | u           |              |              | 943          | 1.0.0         |      | 1      |                                         |              |              |              |
| 1  |      | 11    | 68          | 4519         |              | 969          | 73    | - 11        |       | 0           |              |              | 944          | 1             |      |        |                                         |              |              | <u></u>      |
| 1  | 0    |       | . 11        | 4520         | -            | 970          | 11    |             | 11    | 11          | -            |              | 945          |               |      | 1      |                                         |              |              |              |
| 1  | 58   |       | u           | 4521         | _            | 971          |       |             | u     | 11          |              |              | 946          |               |      |        |                                         |              |              |              |
|    | 41   | .1    | Lt          | 4522         |              | 972          | -11   | - 11        | 11    | *1          |              |              | 947          |               |      |        |                                         |              |              |              |
| 7  |      |       |             | 4523         |              | 973          |       | 11          | 14    | 11          |              |              | 948          |               |      |        |                                         |              |              |              |
| 8  | \$8  | 11    |             | 4524         |              | 974          | 61    | 31          | п     | 11          |              |              | 949          |               |      |        | ing in                                  |              |              | -            |