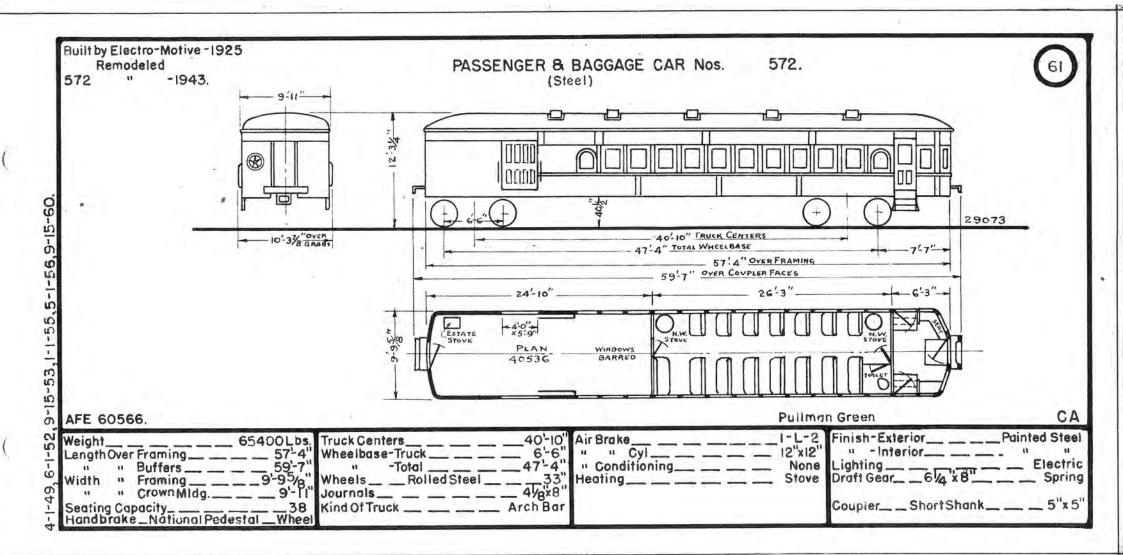

|              |                                                                                                                                                                                                                                                                                                                                                                                                                                                                                                                                                                                                                                                                                                     |              |               |         |      |      | -            | 1    |              |                                       |          |      |      | -            | -            |              |             |          | INDE          | X VI |
|--------------|-----------------------------------------------------------------------------------------------------------------------------------------------------------------------------------------------------------------------------------------------------------------------------------------------------------------------------------------------------------------------------------------------------------------------------------------------------------------------------------------------------------------------------------------------------------------------------------------------------------------------------------------------------------------------------------------------------|--------------|---------------|---------|------|------|--------------|------|--------------|---------------------------------------|----------|------|------|--------------|--------------|--------------|-------------|----------|---------------|------|
| Pres.<br>No. | Prev.<br>No.                                                                                                                                                                                                                                                                                                                                                                                                                                                                                                                                                                                                                                                                                        | Orig.<br>No. | Kind Of Car   | Bidr.   | Date | Page | Pres.<br>No. | No.  | Orig.<br>No. | Kind Of Car                           | Bidr.    | Date | Page | Pres.<br>No. | Prev.<br>No. | Orig.<br>No. | Kind Of Car | Bidr.    | Date          | Pag  |
|              |                                                                                                                                                                                                                                                                                                                                                                                                                                                                                                                                                                                                                                                                                                     |              |               |         |      |      | 576          | 655  | 3712         | Pass.&Bagg.                           | A.C.& F. | 1913 | 63   | -            |              |              |             |          |               |      |
|              |                                                                                                                                                                                                                                                                                                                                                                                                                                                                                                                                                                                                                                                                                                     |              |               | -       |      | 1.44 | 577          | 652  | 3709         | u                                     | 11       |      | 64   |              | 2 - 1        |              |             | i        |               |      |
|              |                                                                                                                                                                                                                                                                                                                                                                                                                                                                                                                                                                                                                                                                                                     |              |               | 1       |      | 1    | 578          | 648  | 3705         | 13                                    | 61       | н    | 61   |              |              |              |             |          |               |      |
| -            |                                                                                                                                                                                                                                                                                                                                                                                                                                                                                                                                                                                                                                                                                                     |              |               |         |      | 12.2 | 579          | 650  | 3707         | u                                     | •1       | - 11 | -    | ()           | -            |              |             |          |               |      |
|              |                                                                                                                                                                                                                                                                                                                                                                                                                                                                                                                                                                                                                                                                                                     |              |               |         |      |      | 580          | 654  | 3711         | il .                                  | - 11     |      | ы    |              |              |              |             |          |               | 100  |
|              |                                                                                                                                                                                                                                                                                                                                                                                                                                                                                                                                                                                                                                                                                                     | -            |               |         | 1    | ·    | 581          | 651  | 3708         |                                       | it.      | 61   | 61   |              | l            |              |             |          |               |      |
| 1            | 1                                                                                                                                                                                                                                                                                                                                                                                                                                                                                                                                                                                                                                                                                                   |              |               |         |      | 200  | 582          | 657  | 3714         | 11                                    |          | - 41 |      | 618          | 3502         | 228          |             | B.8.S.   | 1905          | 6    |
|              |                                                                                                                                                                                                                                                                                                                                                                                                                                                                                                                                                                                                                                                                                                     |              |               | 1       |      |      | 583          | 656  | 3713         | u                                     |          | 10   | u    |              | 24           | 1243         |             | 1.       | · · · · · · · |      |
| 1 1          |                                                                                                                                                                                                                                                                                                                                                                                                                                                                                                                                                                                                                                                                                                     |              |               | 1       |      |      |              |      | 3704         | 11                                    |          | 4    | 0    |              |              |              |             | 1        |               |      |
| 1            |                                                                                                                                                                                                                                                                                                                                                                                                                                                                                                                                                                                                                                                                                                     |              |               | 1       |      |      | 585          | 658  | 3715         | u                                     | - 11     |      | 61   |              |              |              |             | 1        |               |      |
|              | 1                                                                                                                                                                                                                                                                                                                                                                                                                                                                                                                                                                                                                                                                                                   |              |               |         | 3    |      | 586          | 659  | 3716         |                                       | 11       |      | - 11 |              | - 1          | 12.21        |             | 1.75     | 1             |      |
|              |                                                                                                                                                                                                                                                                                                                                                                                                                                                                                                                                                                                                                                                                                                     |              |               |         |      |      | 587          | 1000 | 3719         | U                                     |          | n    | 65   |              |              | 17-3         |             |          |               |      |
| 1            |                                                                                                                                                                                                                                                                                                                                                                                                                                                                                                                                                                                                                                                                                                     |              |               |         |      |      | 588          | 1001 | 3720         | - n                                   | - 11     | 1    | - 11 |              | E1           | 11.2         |             | 1        |               |      |
|              |                                                                                                                                                                                                                                                                                                                                                                                                                                                                                                                                                                                                                                                                                                     |              |               | 1       |      |      | 589          | 1002 | 3718         | 0                                     |          | - 0  | 66   | 629          | 3515         | 243          |             |          | 1906          | 7    |
| 565          | 643                                                                                                                                                                                                                                                                                                                                                                                                                                                                                                                                                                                                                                                                                                 | 3700         | Pass. & Bagg. | A.C.&F. | 1913 | 56   | 590          | 1003 | 3721         |                                       | n        | 11   | 67   |              |              |              |             |          |               |      |
| 566          | 644                                                                                                                                                                                                                                                                                                                                                                                                                                                                                                                                                                                                                                                                                                 | 3701         | - 11          | 11      |      | 57   |              |      |              | · · · · · · · · · · · · · · · · · · · |          | P    |      |              |              | 1            |             | 1.1.1    |               |      |
| 567          | 649                                                                                                                                                                                                                                                                                                                                                                                                                                                                                                                                                                                                                                                                                                 | 3706         | 51            | u       |      | 58   | 592          | 669  | 3601         | 0                                     | B.8.S.   | 1910 | 68   |              |              |              |             |          |               |      |
|              |                                                                                                                                                                                                                                                                                                                                                                                                                                                                                                                                                                                                                                                                                                     |              |               |         |      |      | 593          | 668  | 3600         | 11                                    | 11       | n    | n    | 670          |              |              | Dormitory   | Pull.    | 1913          | 7    |
| 569          | 641                                                                                                                                                                                                                                                                                                                                                                                                                                                                                                                                                                                                                                                                                                 | 3605         | 11            | 8.8S.   | 1910 | 59   |              |      |              |                                       |          | 11.1 |      |              |              |              |             | 1.1.1.1  |               |      |
| 570          | 642                                                                                                                                                                                                                                                                                                                                                                                                                                                                                                                                                                                                                                                                                                 | 3606         | 63            | - 11    | ===  | -11  | 1.1          |      |              | -                                     |          | 1    |      |              |              |              |             | 1.5 2 10 | -             |      |
| 571          | 645                                                                                                                                                                                                                                                                                                                                                                                                                                                                                                                                                                                                                                                                                                 | 3702         | 11            | 11      | 11   | 60   |              |      | 1            | · · · · · · · · · · · · · · · · · · · |          |      |      | 673          |              |              | u           | - 11     | H             | 11   |
| 572          |                                                                                                                                                                                                                                                                                                                                                                                                                                                                                                                                                                                                                                                                                                     | 2309         | u .           | E.M.C.  | 1925 | 61   |              | 1    |              |                                       |          | 1.5  |      | 674          |              |              | 11          | 1/       | 0             | 11   |
| 573          | 646                                                                                                                                                                                                                                                                                                                                                                                                                                                                                                                                                                                                                                                                                                 | 3703         | ú             | A.C.&F. | 1913 | 62   |              |      |              |                                       |          | 1.7  |      | 675          | -            |              | 11          | 0        | 11            | 0    |
| 574          | and the second se | 3723         | 68            | 61      | 61   | 63   | -            |      |              |                                       |          |      |      |              |              |              |             |          |               |      |
| 575          |                                                                                                                                                                                                                                                                                                                                                                                                                                                                                                                                                                                                                                                                                                     | 3724         |               |         | - 11 |      |              | 1    |              |                                       |          |      |      |              | 1.01         |              | 1           | 1.       |               |      |