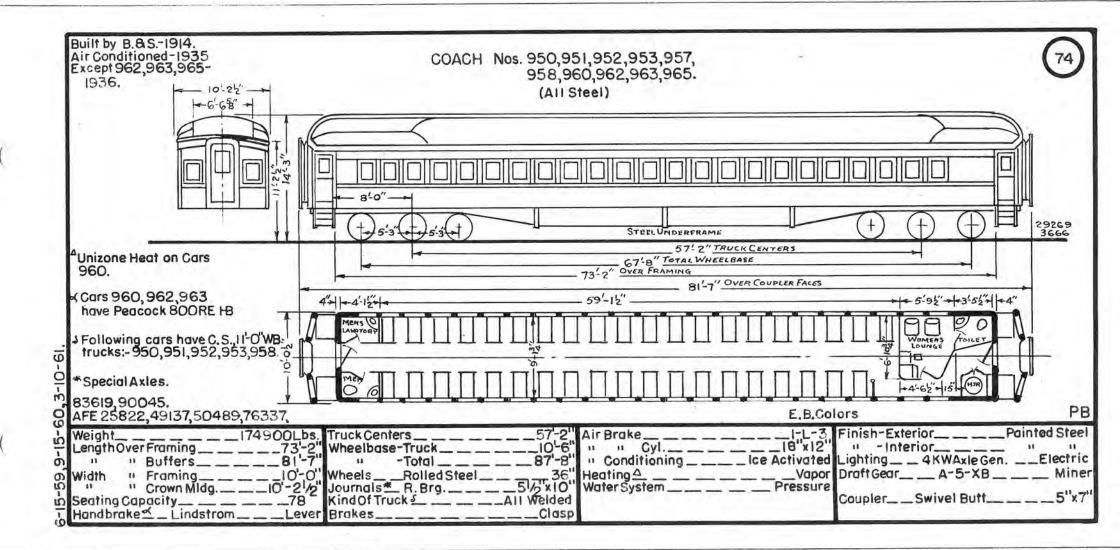

10 - I

age a second second

| Pa | Date | Bidr. | Kind Of Car | Orig.<br>No. | Prev.<br>No. | Pres.<br>No. | Page  | Date        | Bldr. | Kind Of Car | Orig.<br>No. | Prev.<br>No. | Pres.<br>No. | Page          | Date | Bldr.  | Kind Of Car                             | Orig.<br>No. | Prev.<br>No. | Pres.<br>No. |
|----|------|-------|-------------|--------------|--------------|--------------|-------|-------------|-------|-------------|--------------|--------------|--------------|---------------|------|--------|-----------------------------------------|--------------|--------------|--------------|
| 7  | 1914 | B.&S. | Coach       | 4500         |              | 950          |       |             |       |             |              |              |              |               |      |        |                                         |              |              |              |
|    | - 11 |       |             | 4501         |              | 951          | 1     | 1           |       |             |              |              |              |               | 1.   |        | 4                                       |              |              | A            |
| 41 |      | u     | u           | 4502         |              | 952          | 1     |             |       |             |              |              |              |               |      |        |                                         |              |              |              |
| 1  | u    | u     |             | 4503         |              | 953          |       | 1           |       |             |              |              |              |               |      |        |                                         |              |              |              |
| 7  | 11   | u     |             | 4504         |              | 954          |       | 1           |       |             |              |              |              |               |      |        |                                         |              |              |              |
| 7  | - 11 | u     | 0           | 4505         |              | 955          | 15.53 | 11000       | 1.11  |             |              |              |              | 1             |      |        |                                         |              |              |              |
| •  | 11   | н     | 11          | 4506         |              | 956          | 12.21 | 11.72       |       |             |              |              |              |               |      |        |                                         |              |              |              |
| 7  |      |       |             | 4507         |              | 957          |       |             | _     |             |              |              |              | 1             |      |        |                                         |              |              |              |
| •  | - 11 |       | 11          | 4508         |              | 958          |       | 1.1.1.1.1.1 |       | F           |              |              | 1            | 1.            |      |        |                                         |              |              |              |
| 7  |      | 11    |             | 4509         | -            | 959          | 1.4-1 |             |       |             |              |              |              | 10.00         |      |        | 1 k k k k k k k k k k k k k k k k k k k |              |              |              |
| 7  | 11   |       | ii I        | 4510         |              | 960          |       | 1           |       |             |              |              |              | 1.            |      |        |                                         |              | -            |              |
| 7  | u    | - 11  |             | 4511         |              | 961          |       |             |       |             |              |              |              | i             |      |        |                                         |              |              |              |
| 7  | - 15 |       |             | 4512         | -            | 962          | 1.000 | 1.7         |       |             |              |              |              | 12.000        |      |        |                                         |              |              | z = 0        |
|    | 43   |       | 11          | 4513         |              | 963          | 72    | 1937        | Pull. | Coach       |              |              | 938          |               |      | 11.200 | Long to the                             |              | -            |              |
| 7  |      | 11    |             | 4514         |              | 964          | 41    | 0           | 41    |             |              |              | 939          | · · · · · · · |      |        |                                         |              |              |              |
| 7  |      | in -  |             | 4515         |              | 965          | - 13  | - 11        |       | u           |              |              | 940          |               |      |        |                                         |              | _            | 1.1.1.1      |
| 7  | - 11 |       |             | 4516         |              | 966          | 11    | 58          | - 11  | и           |              | -            | 941          | 1.00          |      |        |                                         |              |              |              |
| 7  | 18   |       | 11          | 4517         |              | 967          | - 11  |             | 11    | u           |              |              | 942          |               |      | 11 100 | 1                                       |              |              |              |
|    |      |       | 11          | 4518         |              | 968          | 11    |             | -     | u           |              |              | 943          | 1.0.0         |      | 1      |                                         |              |              |              |
| 1  |      | 11    | 68          | 4519         |              | 969          | 73    | - 11        |       | 0           |              |              | 944          | 1             |      |        |                                         |              |              | <u></u>      |
| 1  | 0    |       | . 11        | 4520         | -            | 970          | 11    |             | 11    | 11          | -            |              | 945          |               |      | 1      |                                         |              |              |              |
| 1  | 58   |       | u           | 4521         | _            | 971          |       |             | u     | 11          |              |              | 946          |               |      |        |                                         |              |              |              |
|    | 41   | .1    | Lt          | 4522         |              | 972          | -11   | - 11        | 11    | *1          |              |              | 947          |               |      |        |                                         |              |              |              |
| 7  |      |       |             | 4523         |              | 973          |       | 11          | 14    | 11          |              |              | 948          |               |      |        |                                         |              |              |              |
| 8  | \$8  | 11    |             | 4524         |              | 974          | 61    | 31          | п     | 11          |              |              | 949          |               |      |        | ing in                                  |              |              | -            |