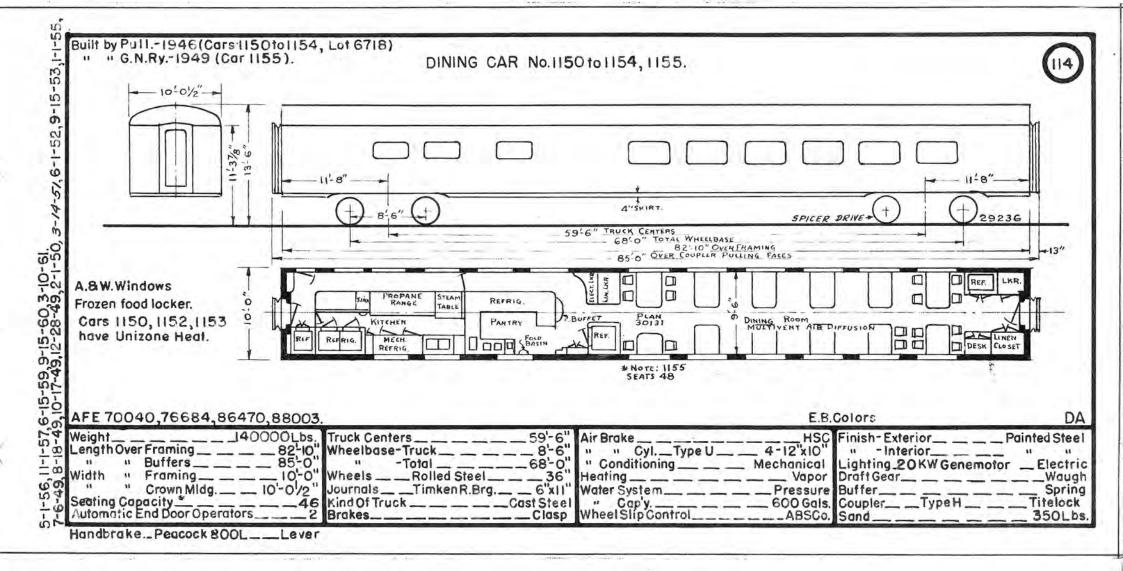

1     |                    |
| 1173 | Hanging Glacier     | 1267 | Skagit River       |      |                           |       |                    |
| 1174 | Many Glacier        | 1268 | Mouse River        |      |                           |       |                    |
| 1176 | Sexton Glacier      | 1270 | Tobacco River      |      |                           |       |                    |











-----













-----

















































51-5 -53



- Contract 1

the set of a section of the section of



-----

-











Q 













































\_\_\_\_

-+















- - - -- -























































in a last all and a series of





























\_\_\_\_

\_\_\_\_\_





















\_\_\_\_

14.1





















to A factors







the second and a second













ø





-



5 59,9-S 0 10 rO I S S



the state of the state

10 :0 £C)









and the second s









the state