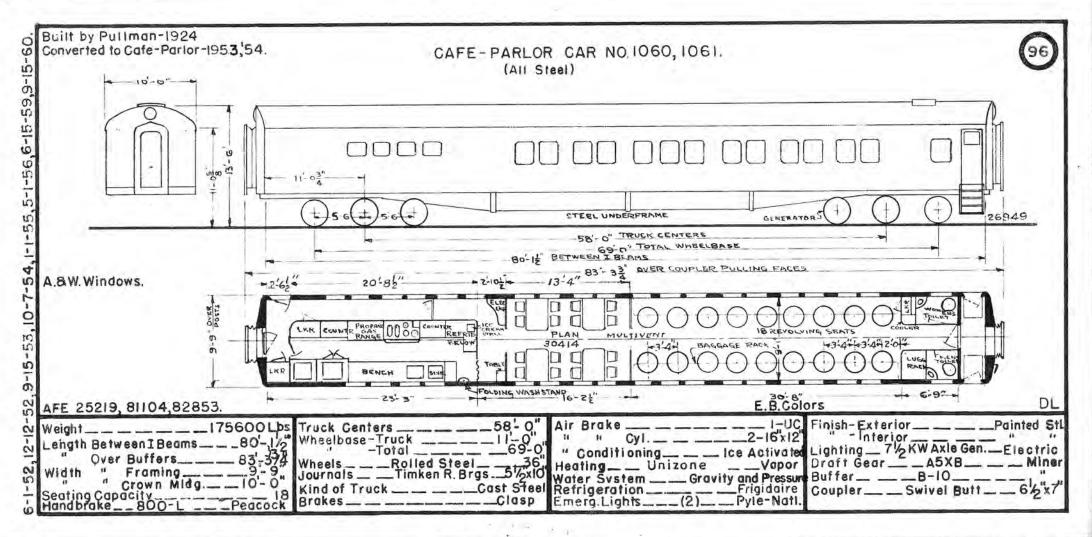

2 | Grinell Glacier     | 1265 | Chumstick River    |      |                           | 1     |                    |
| 1173 | Hanging Glacier     | 1267 | Skagit River       |      |                           |       |                    |
| 1174 | Many Glacier        | 1268 | Mouse River        |      |                           |       |                    |
| 1176 | Sexton Glacier      | 1270 | Tobacco River      |      |                           |       |                    |











-----













-----

















































51-5 -53



- Contract 1

the set of a section of the section of



-----

-











Q 













































\_\_\_\_

-+















- - - -- -























































in a last all and a series of





























\_\_\_\_

\_\_\_\_\_





















\_\_\_\_

14.1





















to A factors







the second and a second













ø





-



5 59,9-S 0 10 rO I S S



the state of the state

10 :0 £C)









and the second s









the state