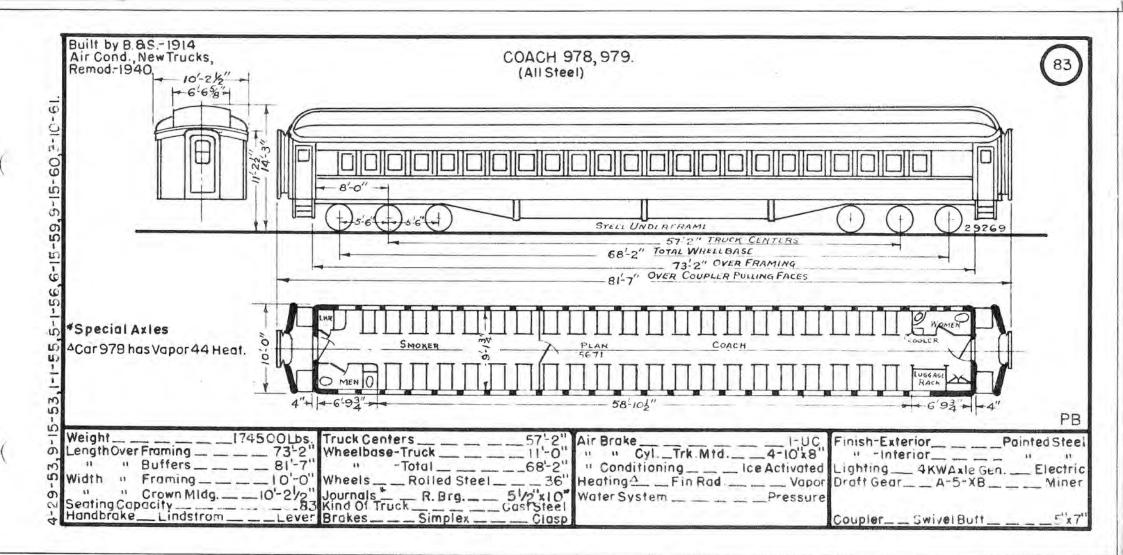

10 - I

age a second second

| Pa | Date | Bidr. | Kind Of Car | Orig.<br>No. | Prev.<br>No. | Pres.<br>No. | Page  | Date        | Bldr. | Kind Of Car | Orig.<br>No. | Prev.<br>No. | Pres.<br>No. | Page          | Date | Bldr.  | Kind Of Car                             | Orig.<br>No. | Prev.<br>No. | Pres.<br>No. |
|----|------|-------|-------------|--------------|--------------|--------------|-------|-------------|-------|-------------|--------------|--------------|--------------|---------------|------|--------|-----------------------------------------|--------------|--------------|--------------|
| 7  | 1914 | B.&S. | Coach       | 4500         |              | 950          |       |             |       |             |              |              |              |               |      |        |                                         |              |              |              |
|    | - 11 |       |             | 4501         |              | 951          | 1     | 1           |       |             |              |              |              |               | 1.   |        | 4                                       |              |              | A            |
| 41 |      | u     | u           | 4502         |              | 952          | 1     |             |       |             |              |              |              |               |      |        |                                         |              |              |              |
| 1  | u    | u     |             | 4503         |              | 953          |       | 1           |       |             |              |              |              |               |      |        |                                         |              |              |              |
| 7  | 11   | u     |             | 4504         |              | 954          |       | 1           |       |             |              |              |              |               |      |        |                                         |              |              |              |
| 7  | - 11 | u     | 0           | 4505         |              | 955          | 15.53 | 11000       | 1.11  |             |              |              |              | 1             |      |        |                                         |              |              |              |
| •  | 11   | н     | 11          | 4506         |              | 956          | 12.21 | 11.72       |       |             |              |              |              |               |      |        |                                         |              |              |              |
| 7  |      |       |             | 4507         |              | 957          |       |             | _     |             |              |              |              | 1             |      |        |                                         |              |              |              |
| •  | - 11 |       | 11          | 4508         |              | 958          |       | 1.1.1.1.1.1 |       | F           |              |              | 1            | 1.            |      |        |                                         |              |              |              |
| 7  |      | 11    |             | 4509         | -            | 959          | 1.4-1 |             |       |             |              |              |              | 10.00         |      |        | 1 k k k k k k k k k k k k k k k k k k k |              |              |              |
| 7  | 11   |       | ii I        | 4510         |              | 960          |       | 1           |       |             |              |              |              | 1.            |      |        |                                         |              | -            |              |
| 7  | u    | - 11  |             | 4511         |              | 961          |       |             |       |             |              |              |              | i             |      |        |                                         |              |              |              |
| 7  | - 15 |       |             | 4512         | -            | 962          | 1.000 | 1.7         |       |             |              |              |              | 12.000        |      |        |                                         |              |              | z = 0        |
|    | 43   |       | 11          | 4513         |              | 963          | 72    | 1937        | Pull. | Coach       |              |              | 938          |               |      | 11.200 | Long to the                             |              | -            |              |
| 7  |      | 11    |             | 4514         |              | 964          | 41    | 0           | 41    |             |              |              | 939          | · · · · · · · |      |        |                                         |              |              |              |
| 7  |      | in -  |             | 4515         |              | 965          | - 13  | - 11        |       | u           |              |              | 940          |               |      |        |                                         |              | _            | 1.1.1.1      |
| 7  | - 11 |       |             | 4516         |              | 966          | 11    | 58          | - 11  | и           |              | -            | 941          | 1.00          |      |        |                                         |              |              |              |
| 7  | 18   |       | 11          | 4517         |              | 967          | - 11  |             | 11    | u           |              |              | 942          |               |      | 11 100 | 1                                       |              |              |              |
|    |      |       | 11          | 4518         |              | 968          | 11    |             | -     | u           |              |              | 943          | 1.0.0         |      | 1      |                                         |              |              |              |
| 1  |      | 11    | 68          | 4519         |              | 969          | 73    | - 11        |       | 0           |              |              | 944          | 1             |      |        |                                         |              |              | <u></u>      |
| 1  | 0    |       | . 11        | 4520         | -            | 970          | 11    |             | 11    | 11          | -            |              | 945          |               |      | 1      |                                         |              |              |              |
| 1  | 58   |       | u           | 4521         | _            | 971          |       |             | u     | 11          |              |              | 946          |               |      |        |                                         |              |              |              |
|    | 41   | .1    | Lt          | 4522         |              | 972          | -11   | - 11        | 11    | *1          |              |              | 947          |               |      |        |                                         |              |              |              |
| 7  |      |       |             | 4523         |              | 973          |       | 11          | 14    | 11          |              |              | 948          |               |      |        |                                         |              |              |              |
| 8  | \$8  | 11    |             | 4524         |              | 974          | 61    | 31          | п     | 11          |              |              | 949          |               |      |        | ing in                                  |              |              | -            |