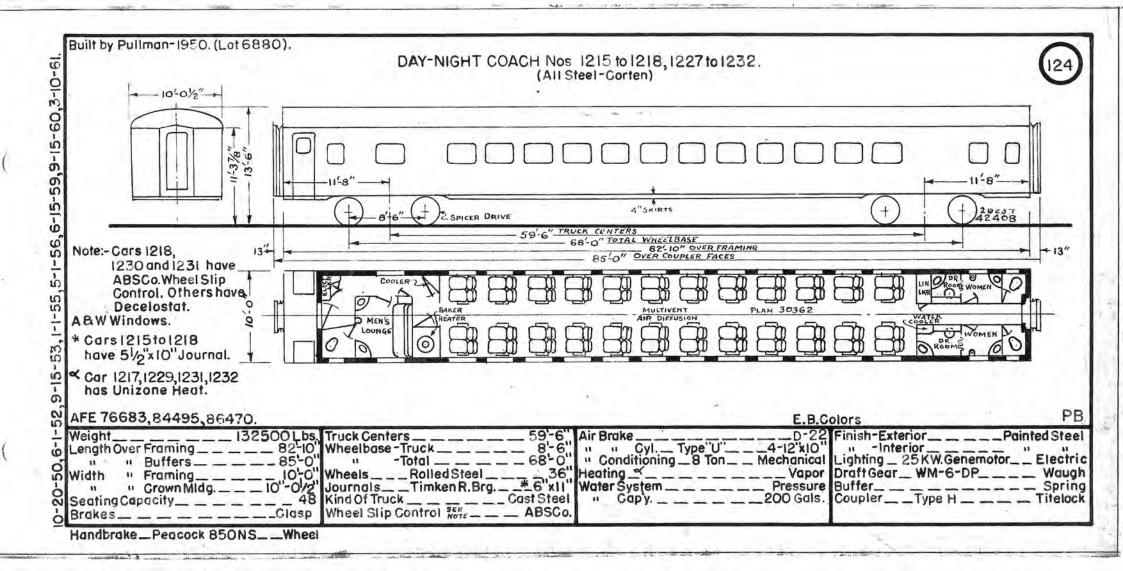

| Hanging Glacier     | 1267 | Skagit River       |      |                           |       |                    |
| 1174 | Many Glacier        | 1268 | Mouse River        |      |                           |       |                    |
| 1176 | Sexton Glacier      | 1270 | Tobacco River      |      |                           |       |                    |











-----













-----

















































51-5 -53



- Contract 1

the set of a section of the section of



-----

-











Q 













































\_\_\_\_

-+















- - - -- -























































in a last all and a series of





























\_\_\_\_

\_\_\_\_\_





















\_\_\_\_

14.1





















to A factors







the second and a second













ø





-



5 59,9-S 0 10 rO I S S



the state of the state

10 :0 £C)









and the second s









the state