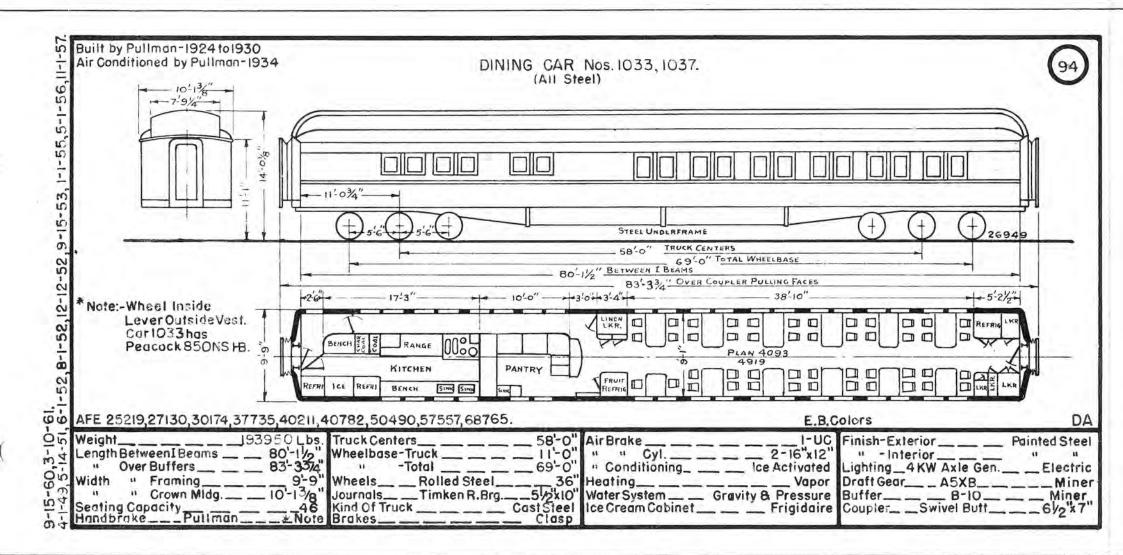

1172 | Grinell Glacier     | 1265 | Chumstick River    |      |                           | 1     |                    |
| 1173 | Hanging Glacier     | 1267 | Skagit River       |      |                           |       |                    |
| 1174 | Many Glacier        | 1268 | Mouse River        |      |                           |       |                    |
| 1176 | Sexton Glacier      | 1270 | Tobacco River      |      |                           |       |                    |











-----













-----

















































51-5 -53



- Contract 1

the set of a section of the section of



-----

-











Q 













































\_\_\_\_

-+















- - - -- -























































in a last all and a series of





























\_\_\_\_

\_\_\_\_\_





















\_\_\_\_

14.1





















to A factors







the second and a second













ø





-



5 59,9-S 0 10 rO I S S



the state of the state

10 :0 £C)









and the second s









the state