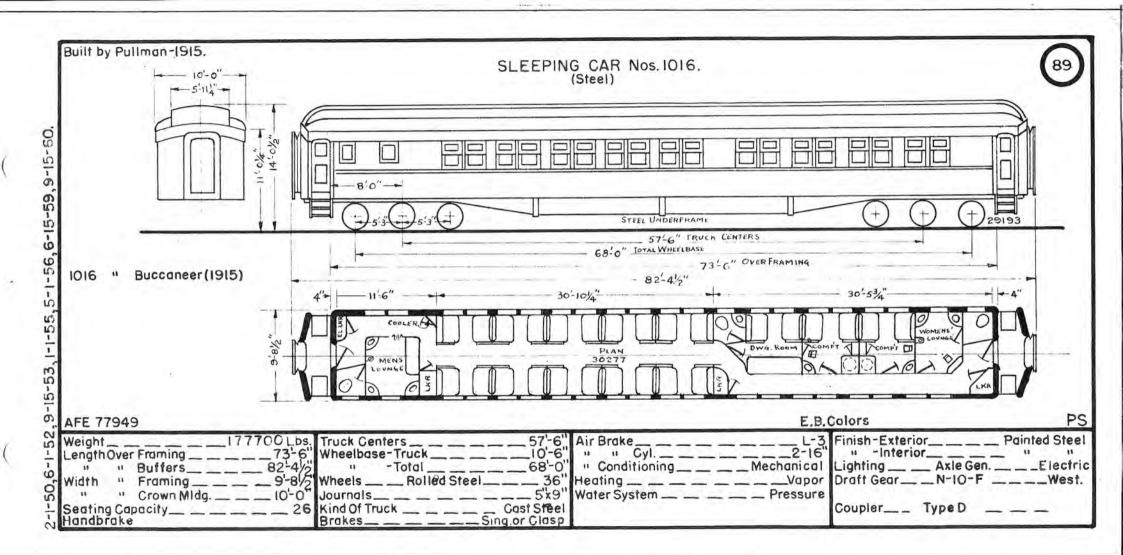

|
| 1172 | Grinell Glacier     | 1265 | Chumstick River    |      |                           | 1     |                    |
| 1173 | Hanging Glacier     | 1267 | Skagit River       |      |                           |       |                    |
| 1174 | Many Glacier        | 1268 | Mouse River        |      |                           |       |                    |
| 1176 | Sexton Glacier      | 1270 | Tobacco River      |      |                           |       |                    |











-----













-----

















































51-5 -53



- Contract 1

the set of a section of the section of



-----

-











Q 













































\_\_\_\_

-+















- - - -- -























































in a last all and a series of





























\_\_\_\_

\_\_\_\_\_





















\_\_\_\_

14.1





















to A factors







the second and a second













ø





-



5 59,9-S 0 10 rO I S S



the state of the state

10 :0 £C)









and the second s









the state