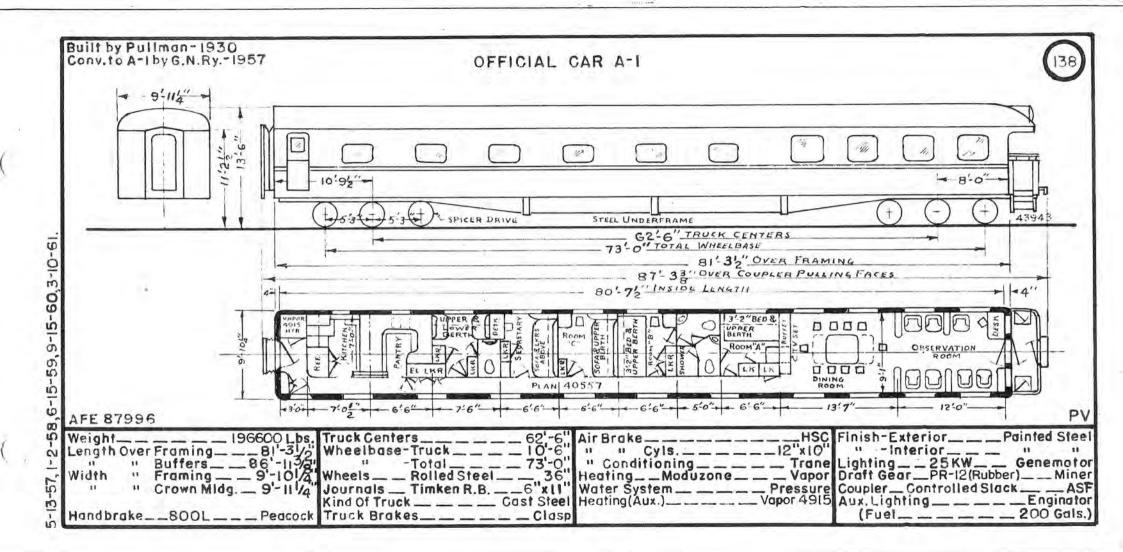

## PASSENGER CAR DIAGRAMS ST PAUL MINN.

6- 1-61 M.P. DEPT.

St. Paul, Minnesota, June 28, 1961

2-866

Messrs: C. L. Reamer R. E. Jacobson A. F. Sauer

Mochanical Department has formished new revised Passenger Car Diagram books.

Attached is new book for your file.

Tours truly,

Puls pher

General Storekeeper

RAW/vs

att.

| Pres.<br>No. | Prev.<br>No. | Orig.<br>No. | Kind Of Car       | Bidr.  | Date   | Page | Pres.<br>No. | Prev.<br>No. | Orig.<br>No.        | Kind Of Car   | Bldr.     | Date | Page | Pres.<br>No. | Prev.<br>No. | Orig.<br>No. | Kind Of Car   | Bidr.   | Date | Page |
|--------------|--------------|--------------|-------------------|--------|--------|------|--------------|--------------|---------------------|---------------|-----------|------|------|--------------|--------------|--------------|---------------|---------|------|------|
| 1            | 2183         | 185          | St. P. & P. Bagg. | H.8 B. | 1882   | î.   | 33           |              | 28                  | Postal        | P.S.C.Co. | 1918 | 7    | 58           |              | 306          | B., M. and E. | A.C.&F. | 1918 | 12   |
| 3            | 2123         | 407          | " Pass.           | NYCA   | IR II  | ii   | 34           |              |                     | 61            | . 11      | 11   | 11   | 11.4         |              |              |               |         |      |      |
|              |              |              |                   |        |        |      | 35           |              |                     | 11            | 18        | - 11 | - 11 | 60           |              | 308          |               |         | ų.   |      |
| 1            |              |              | Heater            | StLCC  | 0.1928 | 1    | ~6           |              |                     | ţi            | - 11      |      | - 11 | 61           | 8-154-11-11  | 309          | - 11          | 11      | H    |      |
| 2            |              |              |                   | .11    | - 11   | 0    | 37           | -            | Colline Protocolast | Postal-Bagg.  | A.C.&F.   | 1950 | 8    | 62           | -            | 310          | n             | P       | 6.6  |      |
| 3            |              | -            |                   | - 11   | - 11   | 2    | 38           |              |                     | - n           | 11        | n    | 18   | 63           |              | 311          |               | 11      | 63   | - 11 |
| 4            |              | -            | 11                | 0      | 15     | 3    | 39           |              | -                   |               | 11        | it   | 43   | 64           |              | 312          | ii ii         | u .     | - 11 |      |
| 5            | 1001         | -            | 11                | G.N.Ry | 1929   | 4    | 40           |              |                     | П к           | n         | 11   | . 0  | 65           | -            | 313          |               |         | 68   | - 11 |
| 6            | 200          |              | a                 | ACBF   | 1913   | 5    |              |              |                     |               |           |      |      | 66           |              | 314          |               | 11      | -11  | - 13 |
| 7            | 201          |              | n                 | Ð      | 51     | 11   | 42           |              | _                   | - 11          | ŧ1.       | 0    |      | 67           |              | 315          | 11            | 11      | 11   | 30   |
| 8            | -            | 2526         | U                 | G.N.Ry | 1948   | 6    |              |              |                     |               |           |      |      |              |              |              |               |         |      |      |
| 9            |              | 2525         |                   | 11     | 51     | н    | 44           | 222          | 2                   | B., M. and E. | B.8 S.    | 1914 | 9    |              |              |              |               |         |      | 1.   |
|              |              |              |                   |        |        |      |              |              |                     |               |           |      |      | 70           |              | 318          |               | ti .    |      |      |
|              |              |              |                   |        |        |      | 46           | 225          | 6                   | ii.           | - 11      | 11   | п    |              |              |              |               | 4       |      |      |
|              |              |              |                   |        |        | -    |              |              |                     |               |           |      |      | -            |              |              |               |         |      | -    |
|              |              |              |                   |        |        |      | 49           | 234          | 15                  | - 11          | n         | -    | 10   |              |              |              |               |         |      |      |
|              |              |              |                   |        |        |      |              |              |                     |               |           |      |      |              |              |              |               |         |      |      |
|              |              |              |                   | -      |        | -    | .2           |              | -00                 | u             | A.C.B.F.  | 1918 | 11   |              |              |              |               |         |      |      |
| 1.11         |              |              |                   |        |        | 1    | 57           |              | 301                 | 51            | n         | 11   | .11  |              | 200          |              |               |         |      | 1    |
|              |              |              |                   |        |        |      | 54           | -            | 302                 | 11            | 11        | -11  | 12   |              |              |              |               |         |      |      |
| 30           |              |              | Postal            | PSCCo  | 1918   | 7    |              |              |                     |               |           |      |      |              |              |              | 1             |         |      |      |
| 31           |              | 23           | -1)<br>-          |        |        | u    |              |              |                     | (             |           |      |      |              |              |              |               |         |      |      |
| 32           |              | -            | 0                 |        | 38     | 11   |              |              | -                   |               |           |      | 1    |              |              |              |               |         |      | -    |