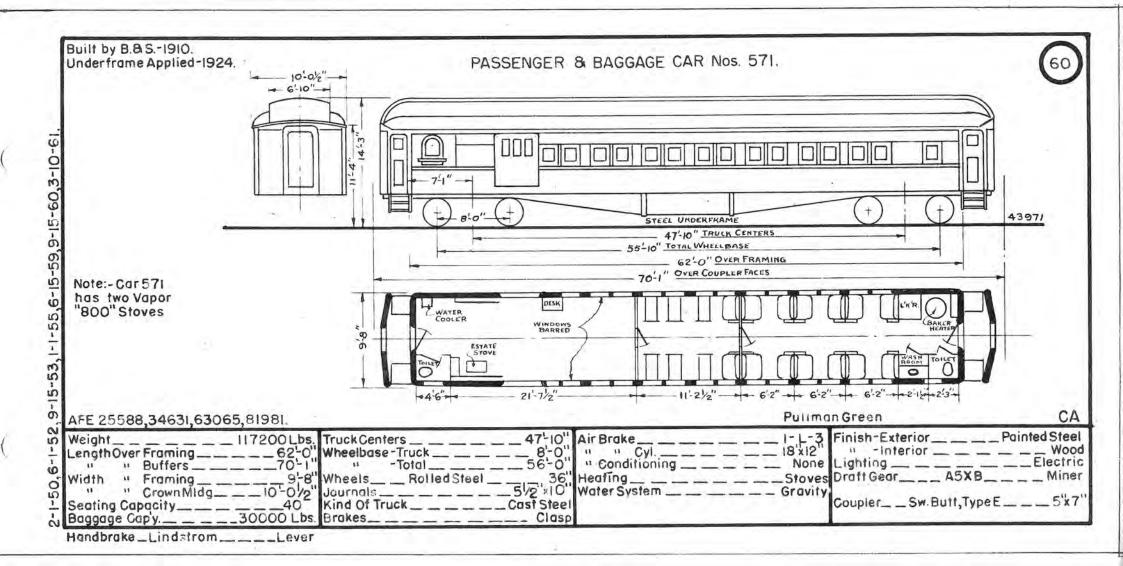

|              |                                                                                                                                                                                                                                                                                                                                                                                                                                                                                                                                                                                                                                                                                                     |              |               |         |      |      | -            | 1    |              |                                       |          |      |      | -            | -            |              |             |          | INDE          | X VI |
|--------------|-----------------------------------------------------------------------------------------------------------------------------------------------------------------------------------------------------------------------------------------------------------------------------------------------------------------------------------------------------------------------------------------------------------------------------------------------------------------------------------------------------------------------------------------------------------------------------------------------------------------------------------------------------------------------------------------------------|--------------|---------------|---------|------|------|--------------|------|--------------|---------------------------------------|----------|------|------|--------------|--------------|--------------|-------------|----------|---------------|------|
| Pres.<br>No. | Prev.<br>No.                                                                                                                                                                                                                                                                                                                                                                                                                                                                                                                                                                                                                                                                                        | Orig.<br>No. | Kind Of Car   | Bidr.   | Date | Page | Pres.<br>No. | No.  | Orig.<br>No. | Kind Of Car                           | Bidr.    | Date | Page | Pres.<br>No. | Prev.<br>No. | Orig.<br>No. | Kind Of Car | Bidr.    | Date          | Pag  |
|              |                                                                                                                                                                                                                                                                                                                                                                                                                                                                                                                                                                                                                                                                                                     |              |               |         |      |      | 576          | 655  | 3712         | Pass.&Bagg.                           | A.C.& F. | 1913 | 63   | -            |              |              |             |          |               |      |
|              |                                                                                                                                                                                                                                                                                                                                                                                                                                                                                                                                                                                                                                                                                                     |              |               | -       |      | 1.44 | 577          | 652  | 3709         | u                                     | 11       |      | 64   |              | 2 - 1        |              |             | i        |               |      |
|              |                                                                                                                                                                                                                                                                                                                                                                                                                                                                                                                                                                                                                                                                                                     |              |               | 1       |      | 1    | 578          | 648  | 3705         | 13                                    | 61       | н    | 61   |              |              |              |             |          |               |      |
| -            |                                                                                                                                                                                                                                                                                                                                                                                                                                                                                                                                                                                                                                                                                                     |              |               |         |      | 12.2 | 579          | 650  | 3707         | u                                     | •1       | - 11 | -    | ()           | -            |              |             |          |               |      |
|              |                                                                                                                                                                                                                                                                                                                                                                                                                                                                                                                                                                                                                                                                                                     |              |               |         |      |      | 580          | 654  | 3711         | il .                                  | - 11     |      | ы    |              |              |              |             |          |               | 100  |
|              |                                                                                                                                                                                                                                                                                                                                                                                                                                                                                                                                                                                                                                                                                                     | -            |               |         | 1    | ·    | 581          | 651  | 3708         |                                       | it.      | 61   | 61   |              | l            |              |             |          |               |      |
| 1            | 1                                                                                                                                                                                                                                                                                                                                                                                                                                                                                                                                                                                                                                                                                                   |              |               |         |      | 200  | 582          | 657  | 3714         | 11                                    |          | - 41 |      | 618          | 3502         | 228          |             | B.8.S.   | 1905          | 6    |
|              |                                                                                                                                                                                                                                                                                                                                                                                                                                                                                                                                                                                                                                                                                                     |              |               | 1       |      |      | 583          | 656  | 3713         | u                                     |          | 10   | u    |              | 24           | 1243         |             | 1.       | · · · · · · · |      |
| 1 1          |                                                                                                                                                                                                                                                                                                                                                                                                                                                                                                                                                                                                                                                                                                     |              |               | 1       |      |      |              |      | 3704         | 11                                    |          | 4    | 0    |              |              |              |             | 1        |               |      |
| 1            |                                                                                                                                                                                                                                                                                                                                                                                                                                                                                                                                                                                                                                                                                                     |              |               | 1       |      |      | 585          | 658  | 3715         | u                                     | - 11     |      | 61   |              |              |              |             | 1        |               |      |
|              | 1                                                                                                                                                                                                                                                                                                                                                                                                                                                                                                                                                                                                                                                                                                   |              |               |         | 3    |      | 586          | 659  | 3716         |                                       | 11       |      | - 11 |              | - 1          | 12.21        |             | 1.75     | 1             |      |
|              |                                                                                                                                                                                                                                                                                                                                                                                                                                                                                                                                                                                                                                                                                                     |              |               |         |      |      | 587          | 1000 | 3719         | U                                     |          | n    | 65   |              |              | 17-3         |             |          |               |      |
| 1            |                                                                                                                                                                                                                                                                                                                                                                                                                                                                                                                                                                                                                                                                                                     |              |               |         |      |      | 588          | 1001 | 3720         | - n                                   | - 11     | 1    | - 11 |              | E1           | 11.2         |             | 1        |               |      |
|              |                                                                                                                                                                                                                                                                                                                                                                                                                                                                                                                                                                                                                                                                                                     |              |               | 1       |      |      | 589          | 1002 | 3718         | 0                                     |          | - 0  | 66   | 629          | 3515         | 243          |             |          | 1906          | 7    |
| 565          | 643                                                                                                                                                                                                                                                                                                                                                                                                                                                                                                                                                                                                                                                                                                 | 3700         | Pass. & Bagg. | A.C.&F. | 1913 | 56   | 590          | 1003 | 3721         |                                       | n        | 11   | 67   |              |              |              |             |          |               |      |
| 566          | 644                                                                                                                                                                                                                                                                                                                                                                                                                                                                                                                                                                                                                                                                                                 | 3701         | - 11          | 11      |      | 57   |              |      |              | · · · · · · · · · · · · · · · · · · · |          | P    |      |              |              | 1            |             | 1.1.1    |               |      |
| 567          | 649                                                                                                                                                                                                                                                                                                                                                                                                                                                                                                                                                                                                                                                                                                 | 3706         | 51            | u       |      | 58   | 592          | 669  | 3601         | 0                                     | B.8.S.   | 1910 | 68   |              |              |              |             |          |               |      |
|              |                                                                                                                                                                                                                                                                                                                                                                                                                                                                                                                                                                                                                                                                                                     |              |               |         |      |      | 593          | 668  | 3600         | 11                                    | 11       | n    | n    | 670          |              |              | Dormitory   | Pull.    | 1913          | 7    |
| 569          | 641                                                                                                                                                                                                                                                                                                                                                                                                                                                                                                                                                                                                                                                                                                 | 3605         | 11            | 8.8S.   | 1910 | 59   |              |      |              |                                       |          | 11.1 |      |              |              |              |             | 1.1.1.1  |               |      |
| 570          | 642                                                                                                                                                                                                                                                                                                                                                                                                                                                                                                                                                                                                                                                                                                 | 3606         | 63            | - 11    | ===  | -11  | 1.1          |      |              | -                                     |          | 1    |      |              |              |              |             | 1.5 2 10 | -             |      |
| 571          | 645                                                                                                                                                                                                                                                                                                                                                                                                                                                                                                                                                                                                                                                                                                 | 3702         | 11            | 11      | 11   | 60   |              |      | 1            | · · · · · · · · · · · · · · · · · · · |          |      |      | 673          |              |              | u           | - 11     | H             | 11   |
| 572          |                                                                                                                                                                                                                                                                                                                                                                                                                                                                                                                                                                                                                                                                                                     | 2309         | u .           | E.M.C.  | 1925 | 61   |              | 1    |              |                                       |          | 1.5  |      | 674          |              |              | 11          | 1/       | 0             | 11   |
| 573          | 646                                                                                                                                                                                                                                                                                                                                                                                                                                                                                                                                                                                                                                                                                                 | 3703         | ú             | A.C.&F. | 1913 | 62   |              |      |              |                                       |          | 1.7  |      | 675          | -            |              | 11          | 0        | 11            | 0    |
| 574          | and the second se | 3723         | 68            | 61      | 61   | 63   | -            |      |              |                                       |          |      |      |              |              |              |             |          |               |      |
| 575          |                                                                                                                                                                                                                                                                                                                                                                                                                                                                                                                                                                                                                                                                                                     | 3724         |               |         | - 11 |      |              | 1    |              |                                       |          |      |      |              | 1.01         |              | 1           | 1.       |               |      |