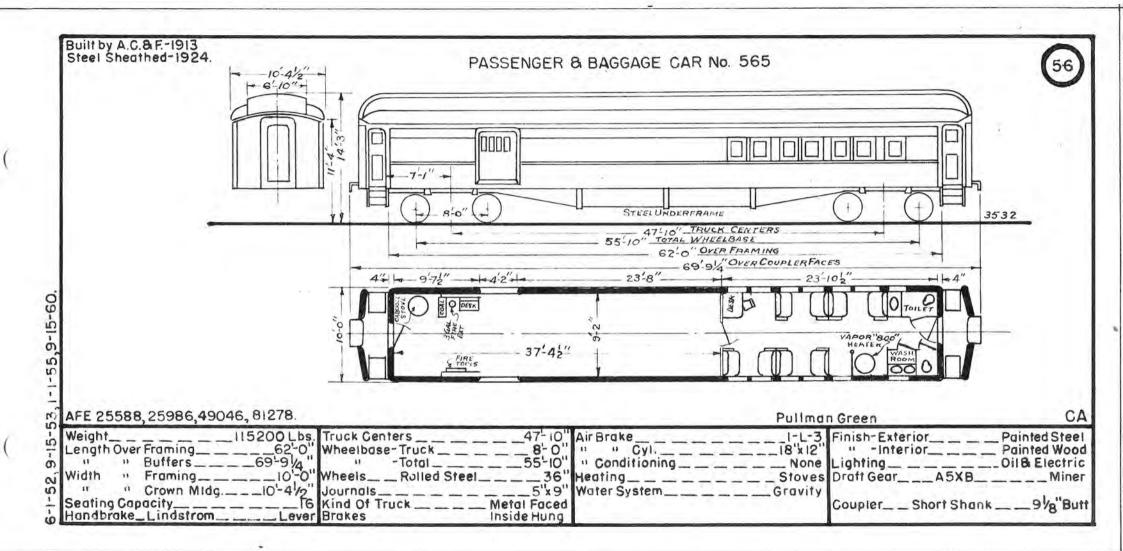

|              |                                                                                                                                                                                                                                                                                                                                                                                                                                                                                                                                                                                                                                                                                                     |              |               |         |      |      | -            | 1    |              |                                       |          |      |      | -            | -            |              |             |          | INDE          | X VI |
|--------------|-----------------------------------------------------------------------------------------------------------------------------------------------------------------------------------------------------------------------------------------------------------------------------------------------------------------------------------------------------------------------------------------------------------------------------------------------------------------------------------------------------------------------------------------------------------------------------------------------------------------------------------------------------------------------------------------------------|--------------|---------------|---------|------|------|--------------|------|--------------|---------------------------------------|----------|------|------|--------------|--------------|--------------|-------------|----------|---------------|------|
| Pres.<br>No. | Prev.<br>No.                                                                                                                                                                                                                                                                                                                                                                                                                                                                                                                                                                                                                                                                                        | Orig.<br>No. | Kind Of Car   | Bidr.   | Date | Page | Pres.<br>No. | No.  | Orig.<br>No. | Kind Of Car                           | Bidr.    | Date | Page | Pres.<br>No. | Prev.<br>No. | Orig.<br>No. | Kind Of Car | Bidr.    | Date          | Pag  |
|              |                                                                                                                                                                                                                                                                                                                                                                                                                                                                                                                                                                                                                                                                                                     |              |               |         |      |      | 576          | 655  | 3712         | Pass.&Bagg.                           | A.C.& F. | 1913 | 63   | -            |              |              |             |          |               |      |
|              |                                                                                                                                                                                                                                                                                                                                                                                                                                                                                                                                                                                                                                                                                                     |              |               | -       |      | 1.44 | 577          | 652  | 3709         | u                                     | 11       |      | 64   |              | 2 - 1        |              |             | i        |               |      |
|              |                                                                                                                                                                                                                                                                                                                                                                                                                                                                                                                                                                                                                                                                                                     |              |               | 1       |      | 1    | 578          | 648  | 3705         | 13                                    | 61       | н    | 61   |              |              |              |             |          |               |      |
| -            |                                                                                                                                                                                                                                                                                                                                                                                                                                                                                                                                                                                                                                                                                                     |              |               |         |      | 12.2 | 579          | 650  | 3707         | u                                     | •1       | - 11 | -    | ()           | -            |              |             |          |               |      |
|              |                                                                                                                                                                                                                                                                                                                                                                                                                                                                                                                                                                                                                                                                                                     |              |               |         |      |      | 580          | 654  | 3711         | il .                                  | - 11     |      | ы    |              |              |              |             |          |               | 100  |
|              |                                                                                                                                                                                                                                                                                                                                                                                                                                                                                                                                                                                                                                                                                                     | -            |               |         | 1    | ·    | 581          | 651  | 3708         |                                       | it.      | 61   | 61   |              | l            |              |             |          |               |      |
| 1            | 1                                                                                                                                                                                                                                                                                                                                                                                                                                                                                                                                                                                                                                                                                                   |              |               |         |      | 200  | 582          | 657  | 3714         | 11                                    |          | - 41 |      | 618          | 3502         | 228          |             | B.8.S.   | 1905          | 6    |
|              |                                                                                                                                                                                                                                                                                                                                                                                                                                                                                                                                                                                                                                                                                                     |              |               | 1       |      |      | 583          | 656  | 3713         | u                                     |          | 10   | u    |              | 24           | 1243         |             | 1.       | · · · · · · · |      |
| 1 1          |                                                                                                                                                                                                                                                                                                                                                                                                                                                                                                                                                                                                                                                                                                     |              |               | 1       |      |      |              |      | 3704         | 11                                    |          | 4    | 0    |              |              |              |             | 1        |               |      |
| 1            |                                                                                                                                                                                                                                                                                                                                                                                                                                                                                                                                                                                                                                                                                                     |              |               | 1       |      |      | 585          | 658  | 3715         | u                                     | - 11     |      | 61   |              |              |              |             | 1        |               |      |
|              | 1                                                                                                                                                                                                                                                                                                                                                                                                                                                                                                                                                                                                                                                                                                   |              |               |         | 3    |      | 586          | 659  | 3716         |                                       | 11       |      | - 11 |              | - 1          | 12.21        |             | 1.75     | 1             |      |
|              |                                                                                                                                                                                                                                                                                                                                                                                                                                                                                                                                                                                                                                                                                                     |              |               |         |      |      | 587          | 1000 | 3719         | U                                     |          | n    | 65   |              |              | 17-3         |             |          |               |      |
| 1            |                                                                                                                                                                                                                                                                                                                                                                                                                                                                                                                                                                                                                                                                                                     |              |               |         |      |      | 588          | 1001 | 3720         | - n                                   | - 11     | 1    | - 11 |              | E1           | 11.2         |             | 1        |               |      |
|              |                                                                                                                                                                                                                                                                                                                                                                                                                                                                                                                                                                                                                                                                                                     |              |               | 1       |      |      | 589          | 1002 | 3718         | 0                                     |          | - 0  | 66   | 629          | 3515         | 243          |             |          | 1906          | 7    |
| 565          | 643                                                                                                                                                                                                                                                                                                                                                                                                                                                                                                                                                                                                                                                                                                 | 3700         | Pass. & Bagg. | A.C.&F. | 1913 | 56   | 590          | 1003 | 3721         |                                       | n        | 11   | 67   |              |              |              |             |          |               |      |
| 566          | 644                                                                                                                                                                                                                                                                                                                                                                                                                                                                                                                                                                                                                                                                                                 | 3701         | - 11          | 11      |      | 57   |              |      |              | · · · · · · · · · · · · · · · · · · · |          | P    |      |              |              | 1            |             | 1.1.1    |               |      |
| 567          | 649                                                                                                                                                                                                                                                                                                                                                                                                                                                                                                                                                                                                                                                                                                 | 3706         | 51            | u       |      | 58   | 592          | 669  | 3601         | 0                                     | B.8.S.   | 1910 | 68   |              |              |              |             |          |               |      |
|              |                                                                                                                                                                                                                                                                                                                                                                                                                                                                                                                                                                                                                                                                                                     |              |               |         |      |      | 593          | 668  | 3600         | 11                                    | 11       | n    | n    | 670          |              |              | Dormitory   | Pull.    | 1913          | 7    |
| 569          | 641                                                                                                                                                                                                                                                                                                                                                                                                                                                                                                                                                                                                                                                                                                 | 3605         | 11            | 8.8S.   | 1910 | 59   |              |      |              |                                       |          | 11.1 |      |              |              |              |             | 1.1.1.1  |               |      |
| 570          | 642                                                                                                                                                                                                                                                                                                                                                                                                                                                                                                                                                                                                                                                                                                 | 3606         | 63            | - 11    | ===  | -11  | 1.1          |      |              | -                                     |          | 1    |      |              |              |              |             | 1.5 2 10 | -             |      |
| 571          | 645                                                                                                                                                                                                                                                                                                                                                                                                                                                                                                                                                                                                                                                                                                 | 3702         | 11            | 11      | 11   | 60   |              |      | 1            | · · · · · · · · · · · · · · · · · · · |          |      |      | 673          |              |              | u           | - 11     | H             | 11   |
| 572          |                                                                                                                                                                                                                                                                                                                                                                                                                                                                                                                                                                                                                                                                                                     | 2309         | u .           | E.M.C.  | 1925 | 61   |              | 1    |              |                                       |          | 1.5  |      | 674          |              |              | 11          | 1/       | 0             | 11   |
| 573          | 646                                                                                                                                                                                                                                                                                                                                                                                                                                                                                                                                                                                                                                                                                                 | 3703         | ú             | A.C.&F. | 1913 | 62   |              |      |              |                                       |          | 1.7  |      | 675          | -            |              | 11          | 0        | 11            | 0    |
| 574          | and the second se | 3723         | 68            | 61      | 61   | 63   | -            |      |              |                                       |          |      |      |              |              |              |             |          |               |      |
| 575          |                                                                                                                                                                                                                                                                                                                                                                                                                                                                                                                                                                                                                                                                                                     | 3724         |               |         | - 11 |      |              | 1    |              |                                       |          |      |      |              | 1.01         |              | 1           | 1.       |               |      |