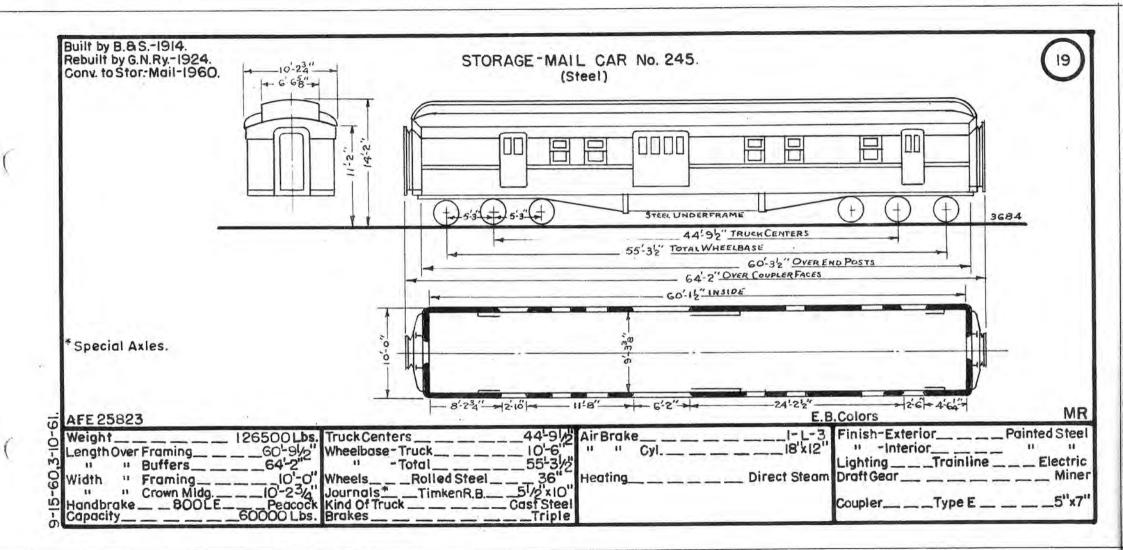

| Pres.<br>No. | Prev.<br>No. | Orig<br>No. | Kind Of Gar  | Bidr.    | Date  | Page | Pres.<br>No. | Prev.<br>No. | Orig.<br>No. | Kind Of Gar | Bidr.   | Date | Page | Pres<br>No. | Prev.<br>No.  | Orig.<br>No. | Kind Of Car | Bidr. | Date | Pag |
|--------------|--------------|-------------|--------------|----------|-------|------|--------------|--------------|--------------|-------------|---------|------|------|-------------|---------------|--------------|-------------|-------|------|-----|
| 250          | 50           | 19          | Storage Mail | B.8.S.   | 1914  | 21   | 275          |              |              | Baggage     | G.N.Ry. | 1950 | 28   | 300         | _             | 1043         | Baggage     | Pull. | 1929 | 29  |
| 251          | 55           | 303         |              | ACAF     | 1918  | 20   | 276          | -            |              |             | - +1    | u    | 81   | 301         |               | 1035         | 4           | 11    | 1926 |     |
| 252          | 56           | 304         | n            | 11       | - 11  | 63   |              |              |              |             |         |      |      | 302         | entropymenter | 1038         | 11          | 10    |      | 13  |
| 253          |              | 33          | Storage Mail | P.S.C.Co | .1918 | 22   |              |              |              |             |         |      |      | 303         |               | 1042         | 51          | 61    | 1929 | 51  |
| 254          |              | 29          | u            | 43       | -     | 91   |              |              |              |             |         |      |      | 304         |               | 1045         | u ×         | - 18. | - 11 | 80  |
| 255          |              | 31          |              |          | 18    | - 11 |              |              |              |             |         |      |      | 305         |               | 1047         |             | u -   |      | 11  |
| 256          |              | 27          | .0           | 14       |       | 58   |              |              |              |             |         |      |      | 306         |               | 1070         | 40          | n     | - 11 | 30  |
| 257          |              | 24          | u            | 11       | - 13  | *1   |              |              |              |             |         |      |      | 307         |               | 1076         | u           |       |      | 6.0 |
| 258          |              | 26          | 64           | 66       | 5.0   |      |              |              |              |             |         |      |      | 308         |               | 3104         | 11          |       | 1913 | 3   |
| 259          |              |             | Baggage      | A.C.B.F. | 41    | 23   |              |              |              | 1           |         |      |      | 309         | -             | 4255         |             | 11    | 1914 | 13  |
| 260          | 235          | 16          | **           | B.a.S.   | 1914  | 24   | -            |              |              |             | 1       |      |      | 310         |               | 3101         | - JI        | 11    | 1913 | 1   |
| 261          | 237          | 18          | u            | 11       | н     | 31   |              |              |              |             |         |      |      | 311         |               | 5019         | u           | - 11  | 1915 |     |
| 262          |              |             | ы            | G.N.Ry   | 1945  | 25   |              |              |              |             |         |      |      | 312         |               | 4055         | 18          |       | 1913 |     |
| 263          |              |             | 11           | - 11     | =     | - 11 |              |              | 8            |             |         |      |      | 313         |               | 4121         | ú           | 38    | 1918 |     |
| 264          |              |             |              | - 11     | 11    | U    |              |              |              |             |         |      |      | 314         |               | 1034         |             |       | 1924 | 3   |
| 265          |              |             | 11           | -11      | 45    | - 11 |              |              |              |             | -       |      |      | 315         |               | 1039         |             | .0    | 1925 | 1   |
| 266          |              |             |              | - 11     | 1947  | 26   |              |              |              |             |         |      |      | 316         |               | 1050         | ,n          | 11    | 1930 |     |
| 267          |              |             | U            | - 11     | - 11  | li . |              |              |              | 1           |         |      |      | 317         |               | 1051         |             | 11    | 0    | 5   |
| 268          |              |             |              | - 11     |       | 11   |              |              |              |             |         |      |      | 318         |               | 1071         |             |       | 1929 | 33  |
| 269          |              |             | ü            | - 11     | 13    | n    |              |              |              |             |         |      |      | 319         |               | 1072         | 11          |       | 81   | 1   |
| 270          |              |             |              | - 11     | 1948  | 27   |              |              |              | S           |         |      |      |             |               |              | 1.2.3       |       | 1    |     |
| 271          |              |             |              | 68       | 13    |      |              |              |              |             |         |      |      |             |               | -            |             |       | 1    |     |
| 272          |              |             |              | 13       |       | =11  |              | ~            |              |             |         |      |      |             |               |              |             | 1     |      |     |
| 273          |              |             | 11           | 15       | 1950  | 28   |              |              |              |             |         |      |      |             |               |              |             |       |      | -   |
| 274          |              |             | 11           |          | 11    |      |              | 35-34        |              |             |         |      |      | -           |               |              |             |       |      | -   |