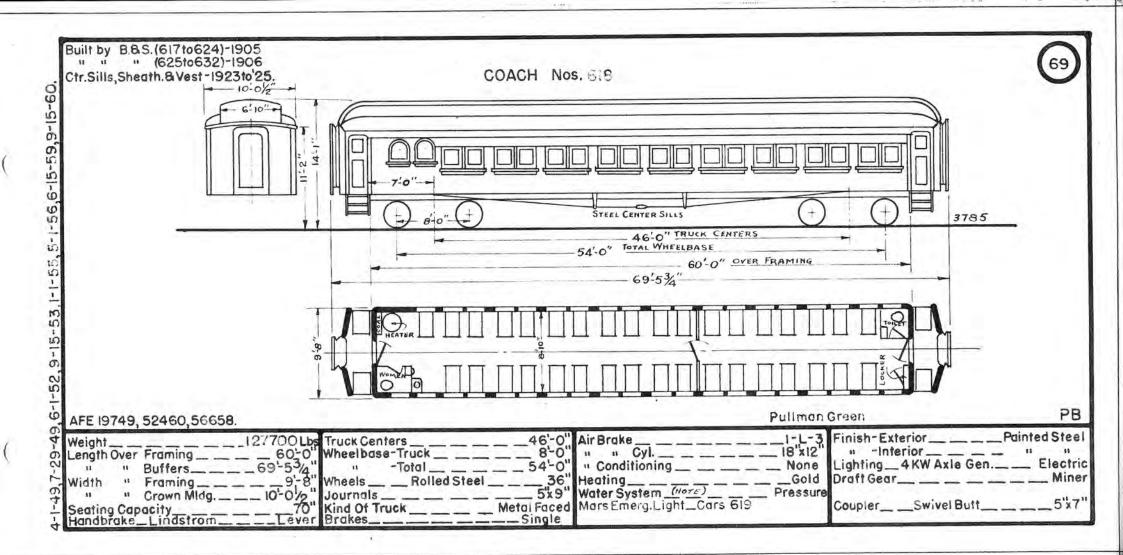

|              |                                                                                                                                                                                                                                                                                                                                                                                                                                                                                                                                                                                                                                                                                                     |              |               |         |      |      | -            | 1    |              |                                       |          |      |      | -            | -            |              |             |          | INDE          | X VI |
|--------------|-----------------------------------------------------------------------------------------------------------------------------------------------------------------------------------------------------------------------------------------------------------------------------------------------------------------------------------------------------------------------------------------------------------------------------------------------------------------------------------------------------------------------------------------------------------------------------------------------------------------------------------------------------------------------------------------------------|--------------|---------------|---------|------|------|--------------|------|--------------|---------------------------------------|----------|------|------|--------------|--------------|--------------|-------------|----------|---------------|------|
| Pres.<br>No. | Prev.<br>No.                                                                                                                                                                                                                                                                                                                                                                                                                                                                                                                                                                                                                                                                                        | Orig.<br>No. | Kind Of Car   | Bidr.   | Date | Page | Pres.<br>No. | No.  | Orig.<br>No. | Kind Of Car                           | Bidr.    | Date | Page | Pres.<br>No. | Prev.<br>No. | Orig.<br>No. | Kind Of Car | Bidr.    | Date          | Pag  |
|              |                                                                                                                                                                                                                                                                                                                                                                                                                                                                                                                                                                                                                                                                                                     |              |               |         |      |      | 576          | 655  | 3712         | Pass.&Bagg.                           | A.C.& F. | 1913 | 63   | -            |              |              |             |          |               |      |
|              |                                                                                                                                                                                                                                                                                                                                                                                                                                                                                                                                                                                                                                                                                                     |              |               | -       |      | 1.44 | 577          | 652  | 3709         | u                                     | 11       |      | 64   |              | 2 - 1        |              |             | i        |               |      |
|              |                                                                                                                                                                                                                                                                                                                                                                                                                                                                                                                                                                                                                                                                                                     |              |               | 1       |      | 1    | 578          | 648  | 3705         | 13                                    | 61       | н    | 61   |              |              |              |             |          |               |      |
| -            |                                                                                                                                                                                                                                                                                                                                                                                                                                                                                                                                                                                                                                                                                                     |              |               |         |      | 12.2 | 579          | 650  | 3707         | u                                     | •1       | - 11 | -    | ()           | -            |              |             |          |               |      |
|              |                                                                                                                                                                                                                                                                                                                                                                                                                                                                                                                                                                                                                                                                                                     |              |               |         |      |      | 580          | 654  | 3711         | il .                                  | - 11     |      | ы    |              |              |              |             |          |               | 100  |
|              |                                                                                                                                                                                                                                                                                                                                                                                                                                                                                                                                                                                                                                                                                                     | -            |               |         | 1    | ·    | 581          | 651  | 3708         |                                       | it.      | 61   | 61   |              | l            |              |             |          |               |      |
| 1            | 1                                                                                                                                                                                                                                                                                                                                                                                                                                                                                                                                                                                                                                                                                                   |              |               |         |      | 200  | 582          | 657  | 3714         | 11                                    |          | - 41 |      | 618          | 3502         | 228          |             | B.8.S.   | 1905          | 6    |
|              |                                                                                                                                                                                                                                                                                                                                                                                                                                                                                                                                                                                                                                                                                                     |              |               | 1       |      |      | 583          | 656  | 3713         | u                                     |          | 10   | u    |              | 24           | 1243         |             | 1.       | · · · · · · · |      |
| 1 1          |                                                                                                                                                                                                                                                                                                                                                                                                                                                                                                                                                                                                                                                                                                     |              |               | 1       |      |      |              |      | 3704         | 11                                    |          | 4    | 0    |              |              |              |             | 1        |               |      |
| 1            |                                                                                                                                                                                                                                                                                                                                                                                                                                                                                                                                                                                                                                                                                                     |              |               | 1       |      |      | 585          | 658  | 3715         | u                                     | - 11     |      | 61   |              |              |              |             | 1        |               |      |
|              | 1                                                                                                                                                                                                                                                                                                                                                                                                                                                                                                                                                                                                                                                                                                   |              |               |         | 3    |      | 586          | 659  | 3716         |                                       | 11       |      | - 11 |              | - 1          | 12.21        |             | 1.75     | 1             |      |
|              |                                                                                                                                                                                                                                                                                                                                                                                                                                                                                                                                                                                                                                                                                                     |              |               |         |      |      | 587          | 1000 | 3719         | U                                     |          | n    | 65   |              |              | 17-3         |             |          |               |      |
| 1            |                                                                                                                                                                                                                                                                                                                                                                                                                                                                                                                                                                                                                                                                                                     |              |               |         |      |      | 588          | 1001 | 3720         | - n                                   | - 11     | 1    | - 11 |              | E1           | 11.2         |             | 1        |               |      |
|              |                                                                                                                                                                                                                                                                                                                                                                                                                                                                                                                                                                                                                                                                                                     |              |               | 1       |      |      | 589          | 1002 | 3718         | 0                                     |          | - 0  | 66   | 629          | 3515         | 243          |             |          | 1906          | 7    |
| 565          | 643                                                                                                                                                                                                                                                                                                                                                                                                                                                                                                                                                                                                                                                                                                 | 3700         | Pass. & Bagg. | A.C.&F. | 1913 | 56   | 590          | 1003 | 3721         |                                       | n        | 11   | 67   |              |              |              |             |          |               |      |
| 566          | 644                                                                                                                                                                                                                                                                                                                                                                                                                                                                                                                                                                                                                                                                                                 | 3701         | - 11          | 11      |      | 57   |              |      |              | · · · · · · · · · · · · · · · · · · · |          | P    |      |              |              | 1            |             | 1.1.1    |               |      |
| 567          | 649                                                                                                                                                                                                                                                                                                                                                                                                                                                                                                                                                                                                                                                                                                 | 3706         | 51            | u       |      | 58   | 592          | 669  | 3601         | 0                                     | B.8.S.   | 1910 | 68   |              |              |              |             |          |               |      |
|              |                                                                                                                                                                                                                                                                                                                                                                                                                                                                                                                                                                                                                                                                                                     |              |               |         |      |      | 593          | 668  | 3600         | 11                                    | 11       | n    | n    | 670          |              |              | Dormitory   | Pull.    | 1913          | 7    |
| 569          | 641                                                                                                                                                                                                                                                                                                                                                                                                                                                                                                                                                                                                                                                                                                 | 3605         | 11            | 8.8S.   | 1910 | 59   |              |      |              |                                       |          | 11.1 |      |              |              |              |             | 1.1.1.1  |               |      |
| 570          | 642                                                                                                                                                                                                                                                                                                                                                                                                                                                                                                                                                                                                                                                                                                 | 3606         | 63            | - 11    | ===  | -11  | 1.1          |      |              | -                                     |          | 1    |      |              |              |              |             | 1.5 2 10 | -             |      |
| 571          | 645                                                                                                                                                                                                                                                                                                                                                                                                                                                                                                                                                                                                                                                                                                 | 3702         | 11            | 11      | 11   | 60   |              |      | 1            | · · · · · · · · · · · · · · · · · · · |          |      |      | 673          |              |              | u           | - 11     | H             | 11   |
| 572          |                                                                                                                                                                                                                                                                                                                                                                                                                                                                                                                                                                                                                                                                                                     | 2309         | u .           | E.M.C.  | 1925 | 61   |              | 1    |              |                                       |          | 1.5  |      | 674          |              |              | 11          | 1/       | 0             | 11   |
| 573          | 646                                                                                                                                                                                                                                                                                                                                                                                                                                                                                                                                                                                                                                                                                                 | 3703         | ú             | A.C.&F. | 1913 | 62   |              |      |              |                                       |          | 1.7  |      | 675          | -            |              | 11          | 0        | 11            | 0    |
| 574          | and the second se | 3723         | 68            | 61      | 61   | 63   | -            |      |              |                                       |          |      |      |              |              |              |             |          |               |      |
| 575          |                                                                                                                                                                                                                                                                                                                                                                                                                                                                                                                                                                                                                                                                                                     | 3724         |               |         | - 11 |      |              | 1    |              |                                       |          |      |      |              | 1.01         |              | 1           | 1.       |               |      |