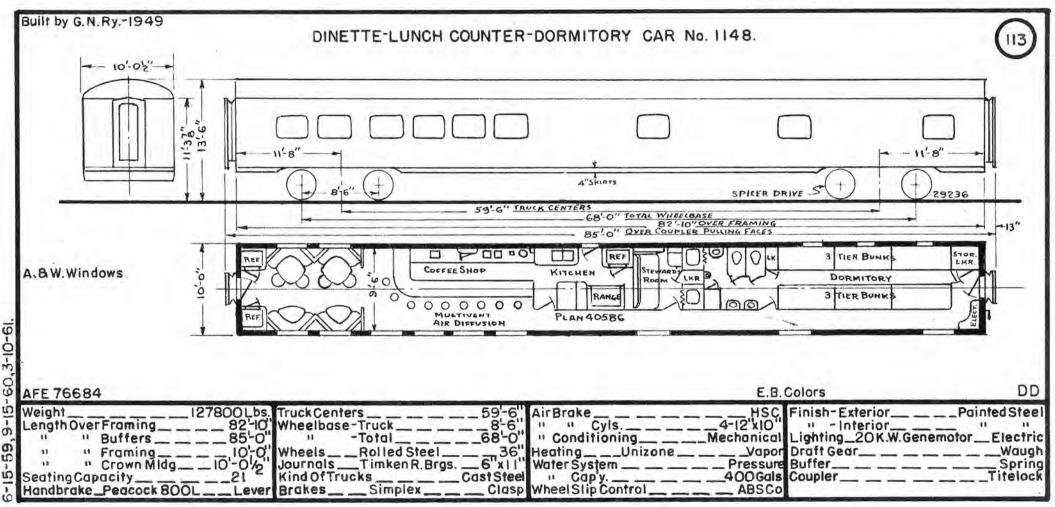

| 1     |                    |
| 1173 | Hanging Glacier     | 1267 | Skagit River       |      |                           |       |                    |
| 1174 | Many Glacier        | 1268 | Mouse River        |      |                           |       |                    |
| 1176 | Sexton Glacier      | 1270 | Tobacco River      |      |                           |       |                    |











-----













-----

















































51-5 -53



- Contract 1

the set of a section of the section of



-----

-











Q 













































\_\_\_\_

-+















- - - -- -























































in a last all and a series of





























\_\_\_\_

\_\_\_\_\_





















\_\_\_\_

14.1





















to A factors







the second and a second













ø





-



5 59,9-S 0 10 rO I S S



the state of the state

10 :0 £C)









and the second s









the state