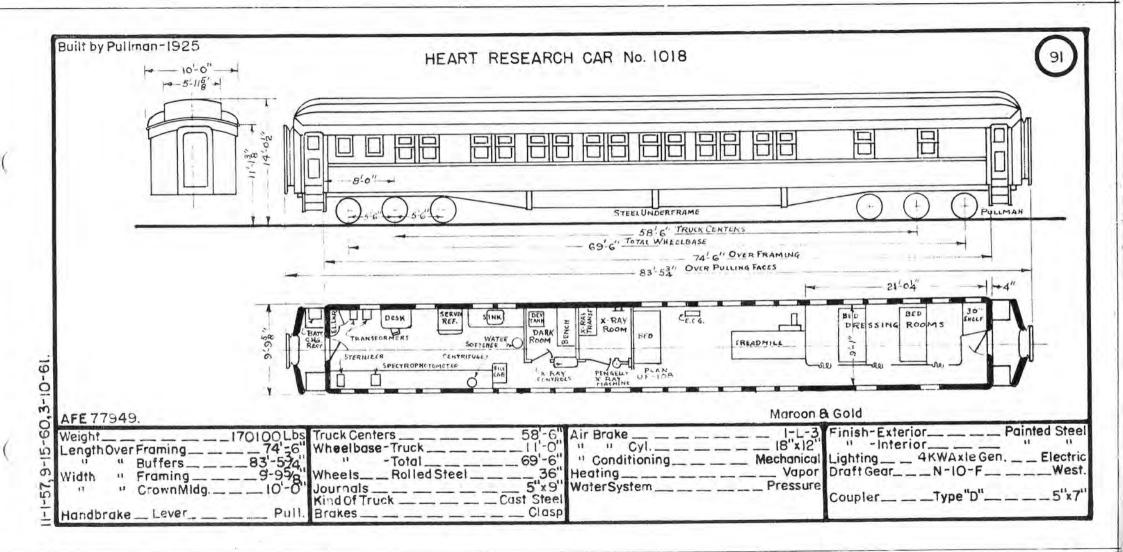

|
| 1172 | Grinell Glacier     | 1265 | Chumstick River    |      |                           | 1     |                    |
| 1173 | Hanging Glacier     | 1267 | Skagit River       |      |                           |       |                    |
| 1174 | Many Glacier        | 1268 | Mouse River        |      |                           |       |                    |
| 1176 | Sexton Glacier      | 1270 | Tobacco River      |      |                           |       |                    |











-----













-----

















































51-5 -53



- Contract 1

the set of a section of the section of



-----

-











Q 













































\_\_\_\_

-+















- - - -- -























































in a last all and a series of





























\_\_\_\_

\_\_\_\_\_





















\_\_\_\_

14.1





















to A factors







the second and a second













ø





-



5 59,9-S 0 10 rO I S S



the state of the state

10 :0 £C)









and the second s









the state