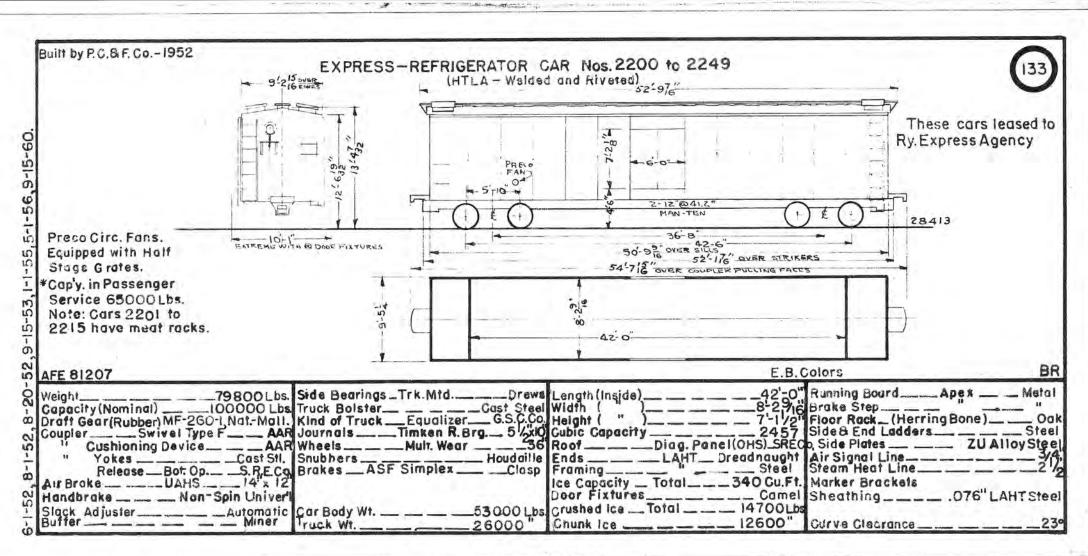

kagit River       |      |                           |       |                    |
| 1174 | Many Glacier        | 1268 | Mouse River        |      |                           |       |                    |
| 1176 | Sexton Glacier      | 1270 | Tobacco River      |      |                           |       |                    |











-----













-----

















































51-5 -53



- Contract 1

the set of a section of the section of



-----

-











Q 













































\_\_\_\_

-+















- - - -- -























































in a last all and a series of





























\_\_\_\_

\_\_\_\_\_





















\_\_\_\_

14.1





















to A factors







the second and a second













ø





-



5 59,9-S 0 10 rO I S S



the state of the state

10 :0 £C)









and the second s









the state