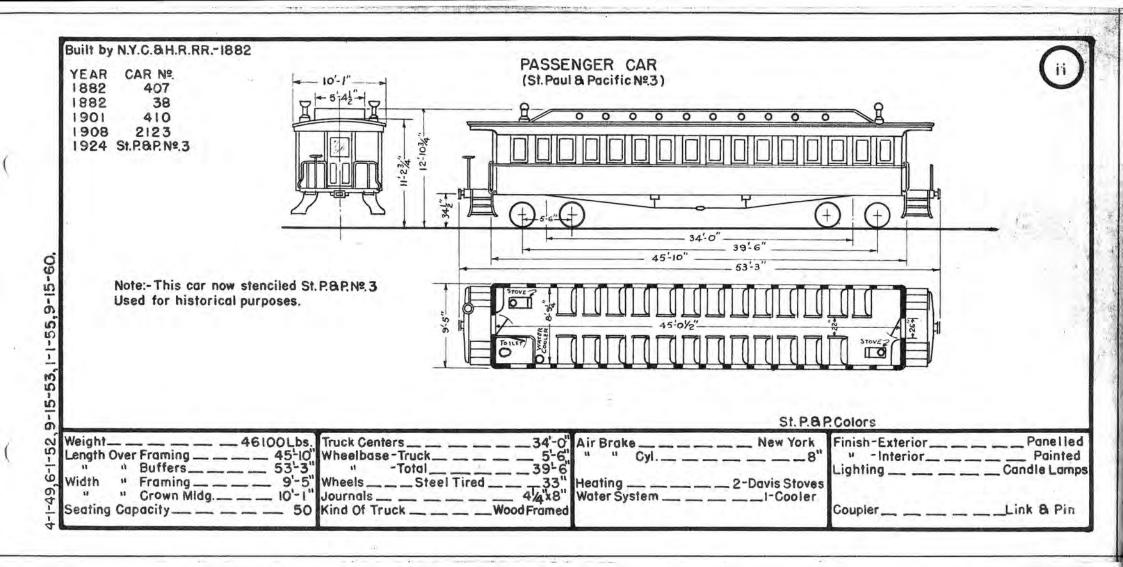

Attached is new book for your file.

Tours truly,

Puls pher

General Storekeeper

RAW/vs

att.

| Pres.<br>No. | Prev.<br>No. | Orig.<br>No. | Kind Of Car       | Bidr.  | Date   | Page | Pres.<br>No. | Prev.<br>No. | Orig.<br>No.        | Kind Of Car   | Bldr.     | Date | Page | Pres.<br>No. | Prev.<br>No. | Orig.<br>No. | Kind Of Car   | Bidr.   | Date | Page |
|--------------|--------------|--------------|-------------------|--------|--------|------|--------------|--------------|---------------------|---------------|-----------|------|------|--------------|--------------|--------------|---------------|---------|------|------|
| 1            | 2183         | 185          | St. P. & P. Bagg. | H.8 B. | 1882   | î.   | 33           |              | 28                  | Postal        | P.S.C.Co. | 1918 | 7    | 58           |              | 306          | B., M. and E. | A.C.&F. | 1918 | 12   |
| 3            | 2123         | 407          | " Pass.           | NYCA   | IR II  | ii   | 34           |              |                     | 61            | . 11      | 11   | 11   | 11.4         |              |              |               |         |      |      |
|              |              |              |                   |        |        |      | 35           |              |                     | 11            | 18        | - 11 | - 11 | 60           |              | 308          |               |         | ų.   |      |
| 1            |              |              | Heater            | StLCC  | 0.1928 | 1    | ~6           |              |                     | ţi            | - 11      |      | - 11 | 61           | 8-154-11-11  | 309          | - 11          | 11      | H    |      |
| 2            |              |              |                   | .11    | - 11   | 0    | 37           | -            | Colline Protocolast | Postal-Bagg.  | A.C.&F.   | 1950 | 8    | 62           | -            | 310          | n             | P       | 6.6  |      |
| 3            |              | -            |                   | - 11   | - 11   | 2    | 38           |              |                     | - n           | 11        | n    | 18   | 63           |              | 311          |               | 11      | 63   | - 11 |
| 4            |              | -            | 11                | 0      | 15     | 3    | 39           |              | -                   |               | 11        | it   | 43   | 64           |              | 312          | ii ii         | u .     | - 11 |      |
| 5            | 1001         | -            | 11                | G.N.Ry | 1929   | 4    | 40           |              |                     | П к           | n         | 11   | . 0  | 65           | -            | 313          |               |         | 68   | - 11 |
| 6            | 200          |              | a                 | ACBF   | 1913   | 5    |              |              |                     |               |           |      |      | 66           |              | 314          |               | 11      | -11  | - 13 |
| 7            | 201          |              | n                 | Ð      | 51     | 11   | 42           |              | _                   | - 11          | ŧ1.       | 0    |      | 67           |              | 315          | 11            | 11      | 11   | 30   |
| 8            | -            | 2526         | U                 | G.N.Ry | 1948   | 6    |              |              |                     |               |           |      |      |              |              |              |               |         |      |      |
| 9            |              | 2525         |                   | 11     | 51     | н    | 44           | 222          | 2                   | B., M. and E. | B.8 S.    | 1914 | 9    |              |              |              |               |         |      | 1.   |
|              |              |              |                   |        |        |      |              |              |                     |               |           |      |      | 70           |              | 318          |               | ti .    |      |      |
|              |              |              |                   |        |        |      | 46           | 225          | 6                   | ii.           | - 11      | 11   | п    |              |              |              |               | 4       |      |      |
|              |              |              |                   |        |        | -    |              |              |                     |               |           |      |      | -            |              |              |               |         |      | -    |
|              |              |              |                   |        |        |      | 49           | 234          | 15                  | - 11          | n         | -    | 10   |              |              |              |               |         |      |      |
|              |              |              |                   |        |        |      |              |              |                     |               |           |      |      |              |              |              |               |         |      |      |
|              |              |              |                   | -      |        | -    | .2           |              | -00                 | u             | A.C.B.F.  | 1918 | 11   |              |              |              |               |         |      |      |
| 1.11         |              |              |                   |        |        | 1    | 57           |              | 301                 | 51            | n         | 11   | .11  |              | 200          |              |               |         |      | 1    |
|              |              |              |                   |        |        |      | 54           | -            | 302                 | 11            | 11        | -11  | 12   |              |              |              |               |         |      |      |
| 30           |              |              | Postal            | PSCCo  | 1918   | 7    |              |              |                     |               |           |      |      |              |              |              | 1             |         |      |      |
| 31           |              | 23           | -1)<br>-          |        |        | u    |              |              |                     | (             |           |      |      |              |              |              |               |         |      |      |
| 32           |              | -            | 0                 |        | 38     | 11   |              |              | -                   |               |           |      | 1    |              |              |              |               |         |      | -    |