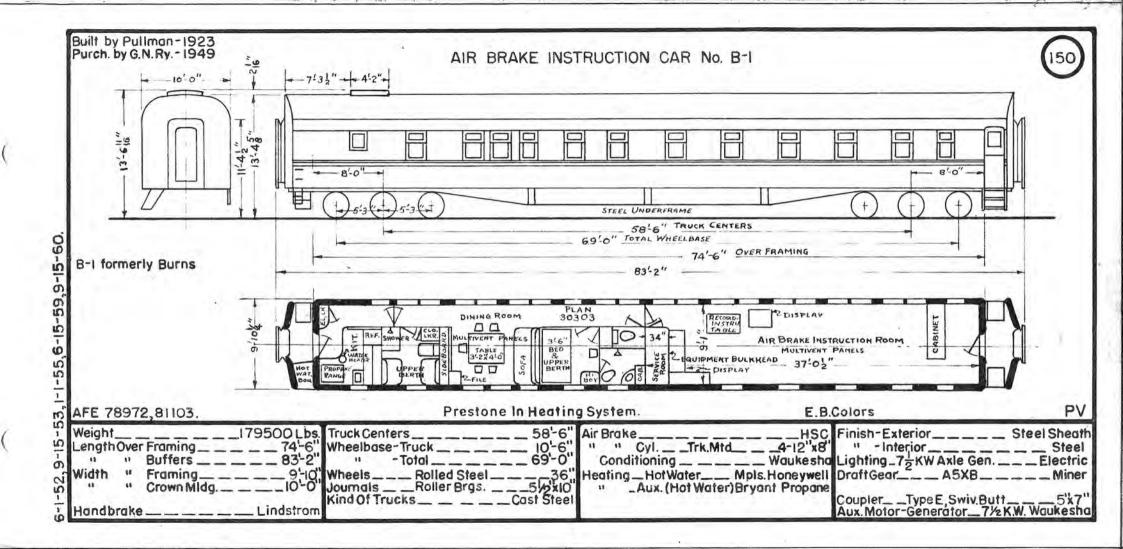

|                           |       |                    |
| 1176 | Sexton Glacier      | 1270 | Tobacco River      |      |                           |       |                    |











-----













-----

















































51-5 -53



- Contract 1

the set of a section of the section of



-----

-











Q 













































\_\_\_\_

-+















- - - -- -























































in a last all and a series of





























\_\_\_\_

\_\_\_\_\_





















\_\_\_\_

14.1





















to A factors







the second and a second













ø





-



5 59,9-S 0 10 rO I S S



the state of the state

10 :0 £C)









and the second s









the state