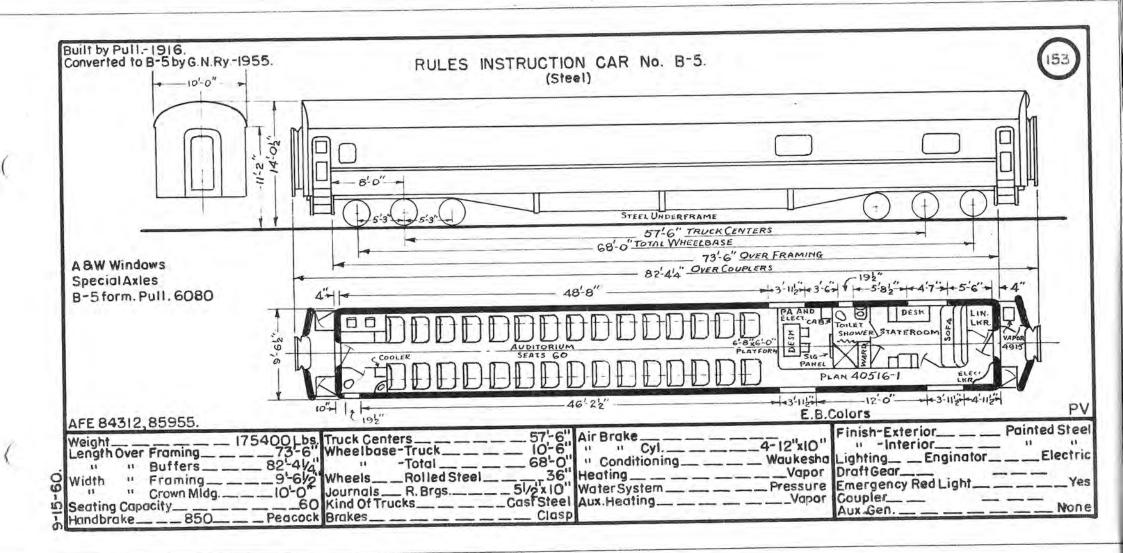

|       |                    |
| 1176 | Sexton Glacier      | 1270 | Tobacco River      |      |                           |       |                    |











-----













-----

















































51-5 -53



- Contract 1

the set of a section of the section of



-----

-











Q 













































\_\_\_\_

-+















- - - -- -























































in a last all and a series of





























\_\_\_\_

\_\_\_\_\_





















\_\_\_\_

14.1





















to A factors







the second and a second













ø





-



5 59,9-S 0 10 rO I S S



the state of the state

10 :0 £C)









and the second s









the state