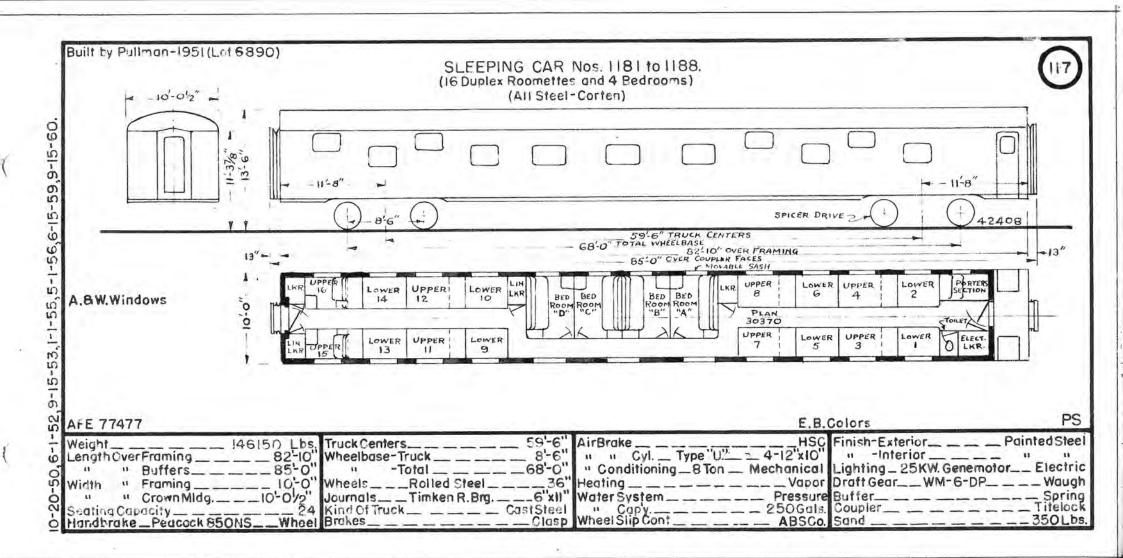

## PASSENGER CAR DIAGRAMS ST PAUL MINN.

6- 1-61 M.P. DEPT.

St. Paul, Minnesota, June 28, 1961

2-866

Messrs: C. L. Reamer R. E. Jacobson A. F. Sauer

Mochanical Department has formished new revised Passenger Car Diagram books.