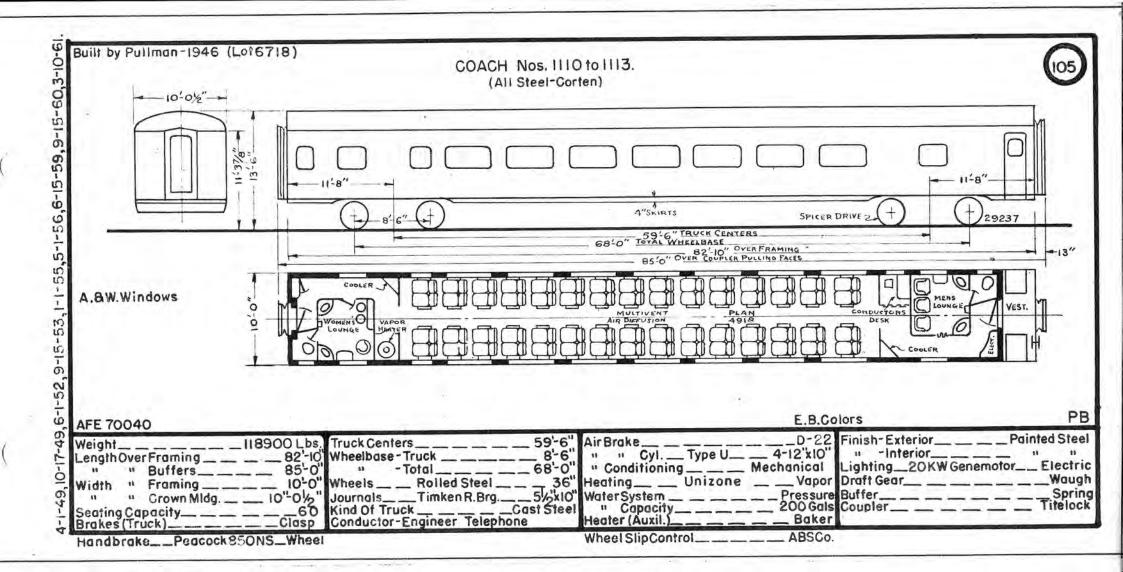

|      |                           | 1     |                    |
| 1173 | Hanging Glacier     | 1267 | Skagit River       |      |                           |       |                    |
| 1174 | Many Glacier        | 1268 | Mouse River        |      |                           |       |                    |
| 1176 | Sexton Glacier      | 1270 | Tobacco River      |      |                           |       |                    |











-----













-----

















































51-5 -53



- Contract 1

the set of a section of the section of



-----

-











Q 













































\_\_\_\_

-+















- - - -- -























































in a last all and a series of





























\_\_\_\_

\_\_\_\_\_





















\_\_\_\_

14.1





















to A factors







the second and a second













ø





-



5 59,9-S 0 10 rO I S S



the state of the state

10 :0 £C)









and the second s









the state