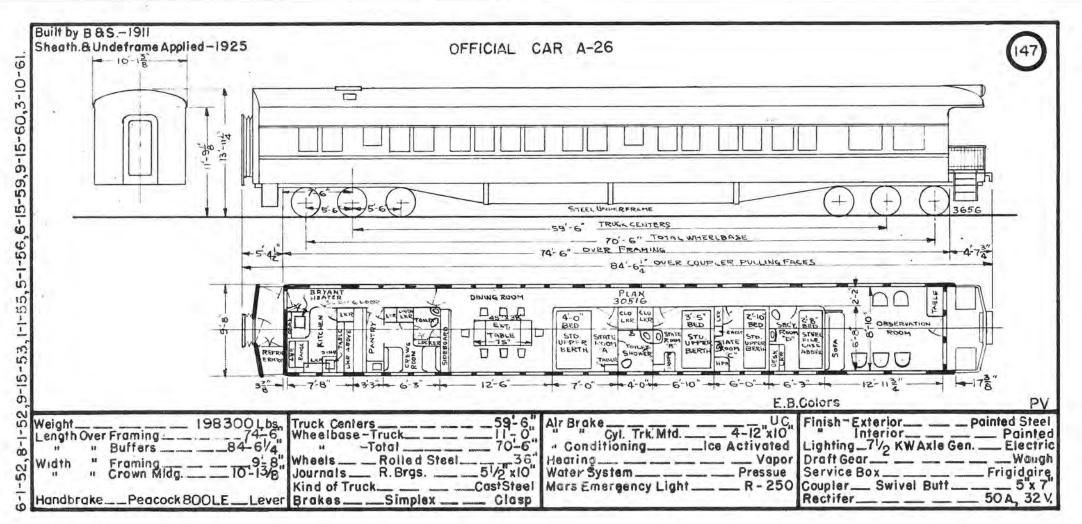

## PASSENGER CAR DIAGRAMS ST PAUL MINN.

6- 1-61 M.P. DEPT.

St. Paul, Minnesota, June 28, 1961

2-866

Messrs: C. L. Reamer R. E. Jacobson A. F. Sauer

Mochanical Department has formished new revised Passenger Car Diagram books.