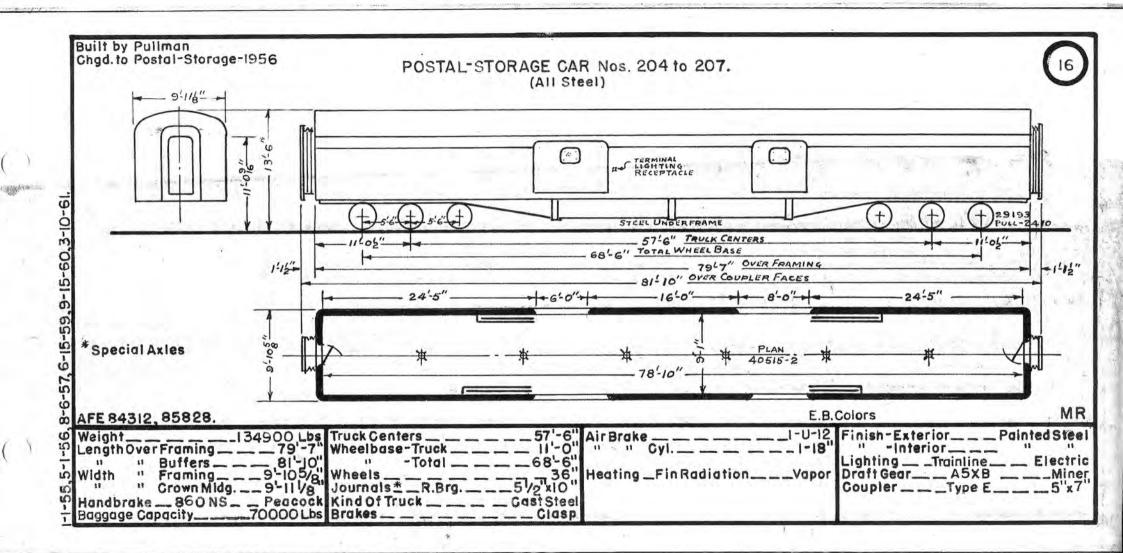

+ + + +

1.4.2

- -

100

(

| Pres. | Prev.                | Oria        | 1           | 1       | 1    | -    | 0   | 10.1         | 0.1           |                |       |      |      | и            |             | -             |                |          | INDE | XI |
|-------|----------------------|-------------|-------------|---------|------|------|-----|--------------|---------------|----------------|-------|------|------|--------------|-------------|---------------|----------------|----------|------|----|
| No.   | No.                  | Orig<br>No. | Kind Of Car | Bldr,   | Date | Page | No. | Prev.<br>No. | No.           | Kind Of Car    | Bidr. | Date | Page | Pres.<br>No. | Prev<br>No. | No.           | Kind Of Car    | Bldr     | Date | Pa |
|       |                      |             |             | 1       |      |      |     |              |               |                |       |      |      | 205          |             | PULL. 2226    | Postal-Storage | Pull.    | 1920 |    |
|       |                      |             |             |         | 1    |      | 181 | 229          | 10            | B.8M.          | B.&S. | 1914 | 14   | 206          |             | PULL.<br>3033 | 11             | u        | 1911 |    |
|       |                      |             |             | -       |      |      |     |              |               |                |       |      |      | 207          |             | PULL.<br>3035 | 0              | ti       | 1910 |    |
| 94    |                      | 1041        | B.M.&E.     | Pull.   | 1926 | 13   | 184 | 231          | 12            |                |       | 0    |      |              |             | 1             |                |          |      | -  |
| 95    | B San Provinsion     | 1044        | 11          | 1       | 1929 | 10   | 185 | 221          | 2             |                | 11    |      |      |              |             |               |                |          |      | +- |
| 96    |                      | 1048        | 11          | 11      | 1020 | 13   | 100 | ha fa 1      |               |                |       |      |      |              |             |               |                |          |      |    |
| 97    |                      | 1049        | u           | ц       | 13   |      |     |              |               |                |       |      |      |              |             |               |                |          |      | +  |
|       | -                    |             |             |         | _    |      | 100 | 270          |               |                |       |      |      |              |             |               |                |          |      | T  |
|       |                      |             |             |         | -    |      | 189 | 236          | 17            |                | 11    |      | 11   |              |             |               |                |          |      | 1  |
|       |                      |             |             |         |      |      | 190 | 228          | 9             | <b>11</b>      |       | 11   | - 11 |              |             |               |                |          | -    | 1  |
|       |                      |             | ·····       |         |      |      | 191 | 227          | 8             |                | 11    | +1   |      |              |             |               |                |          |      |    |
|       |                      |             |             |         |      | -    | 192 | 226          | 7             |                | 0     | - 11 | 4    |              | _           |               |                |          |      | -  |
|       |                      |             |             | -       |      |      |     |              |               |                |       |      |      | 238          | 71          |               | Storage-Mail   | Bas      | 1914 | 16 |
|       |                      |             |             | -       |      |      |     |              |               |                |       |      |      | 239          | 188         |               | 11             |          | - 11 | 16 |
|       |                      |             |             |         |      |      | -   |              |               |                |       |      |      | 240          | 183         |               |                | 0        | 11   |    |
|       |                      |             |             |         |      |      |     |              |               |                |       |      |      | 241          | 182         | 230           | 11             | 11       | - 11 |    |
|       |                      | -           |             |         |      |      |     |              |               |                |       |      |      | 242          | 45          | 4             |                | - 11     |      |    |
|       |                      |             |             | 1000000 |      |      |     |              |               |                | -     |      |      | 243          | 47          | 5             | 11             | 11       | 13   |    |
|       |                      |             |             |         |      |      |     |              | Duit          |                |       |      |      | 244          | 48          | 13            | it.            |          | 11   | 1  |
|       |                      |             |             | 1       |      |      | 200 |              | 2643          | Postal-Storage | Pull. | 1923 | 15   | 245          | 51          | 20            | 11             | n        | 11   | 1  |
|       |                      |             |             |         |      |      | 201 | $\sim -1$    | 4203          | 11             |       | 1930 | 11   | 246          | 57          | 305           |                | A.C.& F. | 1918 | 2  |
|       |                      |             |             |         |      |      | 202 |              | 4211          | н              | 11    | 1920 |      | 247          | 59          | 307           | -11            | 11       | -11  |    |
|       |                      |             |             |         |      |      | 203 |              | PULL.<br>PULL | .1             | 64    | 11   | 11   | 248          | 68          | 316           | 41             | -0       |      | 10 |
|       | Lange and the second |             |             |         |      |      | 204 | 1            | 934           | 11             | q     | 1926 | 16   | 249          | 69          | 317           | 13             | 11       | 11   |    |