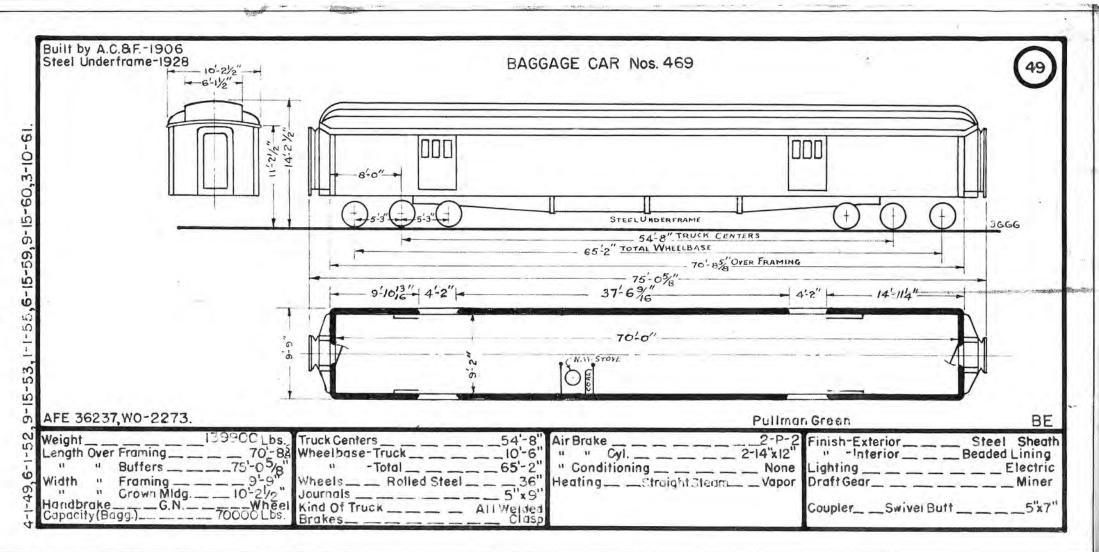

.

where the second part of the second sec

| Pres.<br>No. | Prev.<br>No. | Orig.<br>No. | Kind Of Car | Bidr.   | Date | Page | Pres.<br>No. | Prev.<br>No. | Orig.<br>No. | Kind Of Car | Bidr,   | Date | Page | Pres.<br>No. | Prev.<br>No. | Orig.<br>No. | Kind Of Car | Bldr    | Date  | Page |
|--------------|--------------|--------------|-------------|---------|------|------|--------------|--------------|--------------|-------------|---------|------|------|--------------|--------------|--------------|-------------|---------|-------|------|
| 400          |              | 8211         | Baggage     | B.a.S.  | 1907 | 39   |              |              |              |             | P       |      |      | 450          | 1020         | 7121         | Baggage     | B.&S.   | 1910  | 47   |
| 402          |              | 8218         | ы           |         |      | 11   |              |              |              |             |         |      |      | 452          | 1025         | 7127         | -           |         | 1911  | 18   |
| 403          |              | 8219         |             | - 11    | 1908 | - 11 | 428          |              | A-26         | Baggage     | G.N.Ry. | 1910 | 43   |              |              | 7128         | 63          | - 11    | - 11  |      |
|              |              |              |             |         |      |      | 1.5          |              |              |             |         |      |      | 454          | 1028         | 7130         |             | 13      | u     |      |
|              |              |              |             |         |      |      | 430          | A-8          | 555          | 11          | B.&S.   | 1893 | 44   |              |              | 7122         | 91          |         | 1910  |      |
| 406          |              | 8225         | 11          | 11      | 1910 | 10   | 1.1          |              |              |             |         |      |      |              |              |              |             |         |       |      |
| 1.64         |              |              |             |         |      | 1.00 | 432          | IIII         | 9025         | n           | 11      | 1911 | 45   | 457          | 1023         | 7125         | 11          | н       | 1911  | 31   |
|              |              |              |             |         |      |      | 433          | 1112         | 9028         | iii.        |         |      |      | 458          | 1027         | 7129         | ü           | 1 D     | - 0   | 60   |
| 409          |              | 8232         | . 11        |         | **   |      | 1            |              |              |             |         | 1    |      |              |              |              |             |         | 1     |      |
| 410          |              | 8230         | 11          | 65      | - 11 | 11   | 435          | 1105         | 9011         |             | 0       | 1909 | u.   | 1.00         |              | 1            |             |         | 100.3 | 1    |
| 411          | B-14         | 8233         | *1          | - 11    | u    | - 11 | ()           |              |              |             |         |      |      |              |              | 1            |             | 1       |       | -    |
| 412          | B-15         | 8235         | H.          | **      | 11   | - 11 |              |              |              |             |         |      |      | 1            |              |              |             |         | 22    |      |
|              |              |              |             | 1       |      |      |              |              |              |             |         |      |      |              |              |              |             |         |       |      |
| 415          |              | 8238         |             |         | 89   | u    | 440          | 1018         | 7119         | и           | B.8.S.  | 1910 | 46   |              |              | 1            | (           |         |       |      |
| 416          |              | 8239         | 11          | u       | - 11 | u    |              |              | 244          |             | 11      |      |      |              |              |              |             | /       |       | 1.00 |
| 417          |              | 8241         | 11          | 51      | 11   | , u  |              | 17.          |              |             |         |      |      | 467          | 474          | 738          | n i         | A.C.8F. | 1910  | 48   |
| 418          |              | 8242         | 11          |         | 80   | 40   |              |              | 1            |             |         | 1    |      | 468          | 107          | 627          |             | 81      | 1906  |      |
| 419          | 653          | 3710         | U           | A.C.8F. | 1913 | 41   | 444          | 1024         | 7126         |             | 18      | 1911 | 11   | 469          | 108          | 629          | 11          | - 11    | 58    | 49   |
| 420          | 1002         | 721          | 18          | Pull.   | 1905 | 42   | 445          | 1014         | 7115         | n           | - 11    | 1909 | 47   |              |              |              |             |         |       | -    |
| 422          | 1004         | 723          | 11          | 11      | 0    | u    |              |              |              |             |         |      |      |              |              |              |             |         |       |      |
| 423          | 1005         |              | 59          | 8.8S.   | 1906 | 41   | 448          | 1011         | 7112         |             | 60      |      | 46   | 473          |              | 1020         | а —         | Pullman | 1913  | 50   |
| 424          | 1006         | 7107         | 11          |         | 1908 | 11   | 449          | 1017         | 7118         | n           | 53      | 1910 | 18   | 474          |              | 1021         |             | 11      | 1912  | . 11 |