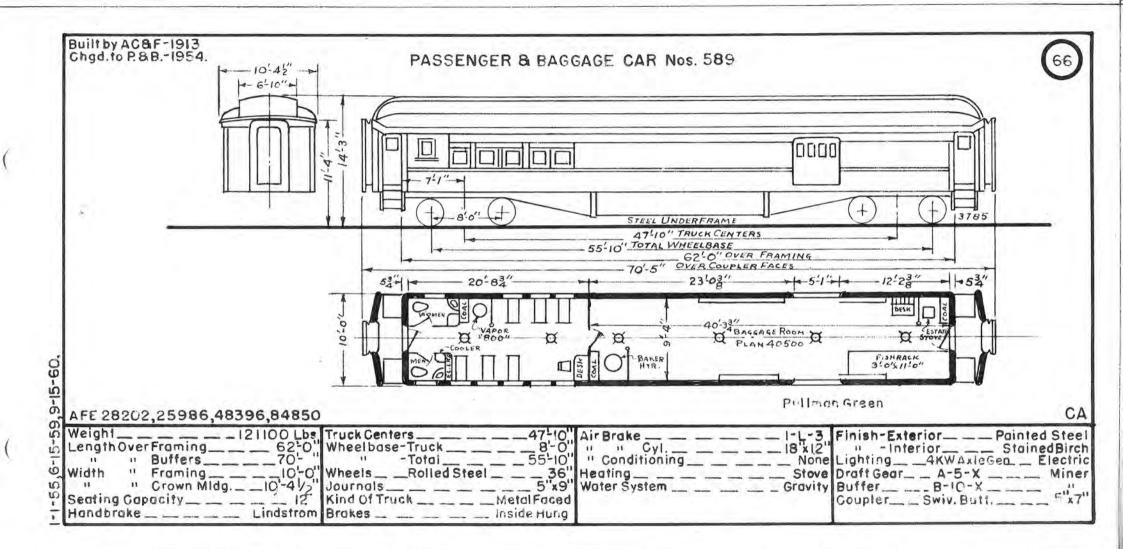

|              |                                                                                                                                                                                                                                                                                                                                                                                                                                                                                                                                                                                                                                                                                                     |              |               |         |      |      | -            | 1    |              |                                       |          |      |      | -            | -            |              |             |          | INDE          | X VI |
|--------------|-----------------------------------------------------------------------------------------------------------------------------------------------------------------------------------------------------------------------------------------------------------------------------------------------------------------------------------------------------------------------------------------------------------------------------------------------------------------------------------------------------------------------------------------------------------------------------------------------------------------------------------------------------------------------------------------------------|--------------|---------------|---------|------|------|--------------|------|--------------|---------------------------------------|----------|------|------|--------------|--------------|--------------|-------------|----------|---------------|------|
| Pres.<br>No. | Prev.<br>No.                                                                                                                                                                                                                                                                                                                                                                                                                                                                                                                                                                                                                                                                                        | Orig.<br>No. | Kind Of Car   | Bidr.   | Date | Page | Pres.<br>No. | No.  | Orig.<br>No. | Kind Of Car                           | Bidr.    | Date | Page | Pres.<br>No. | Prev.<br>No. | Orig.<br>No. | Kind Of Car | Bidr.    | Date          | Pag  |
|              |                                                                                                                                                                                                                                                                                                                                                                                                                                                                                                                                                                                                                                                                                                     |              |               |         |      |      | 576          | 655  | 3712         | Pass.&Bagg.                           | A.C.& F. | 1913 | 63   | -            |              |              |             |          |               |      |
|              |                                                                                                                                                                                                                                                                                                                                                                                                                                                                                                                                                                                                                                                                                                     |              |               | -       |      | 1.44 | 577          | 652  | 3709         | u                                     | 11       |      | 64   |              | 2 - 1        |              |             | i        |               |      |
|              |                                                                                                                                                                                                                                                                                                                                                                                                                                                                                                                                                                                                                                                                                                     |              |               | 1       |      | 1    | 578          | 648  | 3705         | 13                                    | 61       | н    | 61   |              |              |              |             |          |               |      |
| -            |                                                                                                                                                                                                                                                                                                                                                                                                                                                                                                                                                                                                                                                                                                     |              |               |         |      | 12.2 | 579          | 650  | 3707         | u                                     | •1       | - 11 | -    | ()           | -            |              |             |          |               |      |
|              |                                                                                                                                                                                                                                                                                                                                                                                                                                                                                                                                                                                                                                                                                                     |              |               |         |      |      | 580          | 654  | 3711         | il .                                  | - 11     |      | ы    |              |              |              |             |          |               | 100  |
|              |                                                                                                                                                                                                                                                                                                                                                                                                                                                                                                                                                                                                                                                                                                     | -            |               |         | 1    | ·    | 581          | 651  | 3708         |                                       | it.      | 61   | 61   |              | l            |              |             |          |               |      |
| 1            | 1                                                                                                                                                                                                                                                                                                                                                                                                                                                                                                                                                                                                                                                                                                   |              |               |         |      | 200  | 582          | 657  | 3714         | 11                                    |          | - 41 |      | 618          | 3502         | 228          |             | B.8.S.   | 1905          | 6    |
|              |                                                                                                                                                                                                                                                                                                                                                                                                                                                                                                                                                                                                                                                                                                     |              |               | 1       |      |      | 583          | 656  | 3713         | u                                     |          | 10   | u    |              | 24           | 1243         |             | 1.       | · · · · · · · |      |
| 1 1          |                                                                                                                                                                                                                                                                                                                                                                                                                                                                                                                                                                                                                                                                                                     |              |               | 1       |      |      |              |      | 3704         | 11                                    |          | 4    | 0    |              |              |              |             | 1        |               |      |
| 1            |                                                                                                                                                                                                                                                                                                                                                                                                                                                                                                                                                                                                                                                                                                     |              |               | 1       |      |      | 585          | 658  | 3715         | u                                     | - 11     |      | 61   |              |              |              |             | 1        |               |      |
|              | 1                                                                                                                                                                                                                                                                                                                                                                                                                                                                                                                                                                                                                                                                                                   |              |               |         | 3    |      | 586          | 659  | 3716         |                                       | 11       |      | - 11 |              | - 1          | 12.21        |             | 1.75     | 1             |      |
|              |                                                                                                                                                                                                                                                                                                                                                                                                                                                                                                                                                                                                                                                                                                     |              |               |         |      |      | 587          | 1000 | 3719         | U                                     |          | n    | 65   |              |              | 17-3         |             |          |               |      |
| 1            |                                                                                                                                                                                                                                                                                                                                                                                                                                                                                                                                                                                                                                                                                                     |              |               |         |      |      | 588          | 1001 | 3720         | - n                                   | - 11     | 1    | - 11 |              | E1           | 11.2         |             | 1        |               |      |
|              |                                                                                                                                                                                                                                                                                                                                                                                                                                                                                                                                                                                                                                                                                                     |              |               | 1       |      |      | 589          | 1002 | 3718         | 0                                     |          | - 0  | 66   | 629          | 3515         | 243          |             |          | 1906          | 7    |
| 565          | 643                                                                                                                                                                                                                                                                                                                                                                                                                                                                                                                                                                                                                                                                                                 | 3700         | Pass. & Bagg. | A.C.&F. | 1913 | 56   | 590          | 1003 | 3721         |                                       | n        | 11   | 67   |              |              |              |             |          |               |      |
| 566          | 644                                                                                                                                                                                                                                                                                                                                                                                                                                                                                                                                                                                                                                                                                                 | 3701         | - 11          | 11      |      | 57   |              |      |              | · · · · · · · · · · · · · · · · · · · |          | P    |      |              |              | 1            |             | 1.1.1    |               |      |
| 567          | 649                                                                                                                                                                                                                                                                                                                                                                                                                                                                                                                                                                                                                                                                                                 | 3706         | 51            | u       |      | 58   | 592          | 669  | 3601         | 0                                     | B.8.S.   | 1910 | 68   |              |              |              |             |          |               |      |
|              |                                                                                                                                                                                                                                                                                                                                                                                                                                                                                                                                                                                                                                                                                                     |              |               |         |      |      | 593          | 668  | 3600         | 11                                    | 11       | n    | n    | 670          |              |              | Dormitory   | Pull.    | 1913          | 7    |
| 569          | 641                                                                                                                                                                                                                                                                                                                                                                                                                                                                                                                                                                                                                                                                                                 | 3605         | 11            | 8.8S.   | 1910 | 59   |              |      |              |                                       |          | 11.1 |      |              |              |              |             | 1.1.1.1  |               |      |
| 570          | 642                                                                                                                                                                                                                                                                                                                                                                                                                                                                                                                                                                                                                                                                                                 | 3606         | 63            | - 11    | ===  | -11  | 1.1          |      |              | -                                     |          | 1    |      |              |              |              |             | 1.5 2 10 | -             |      |
| 571          | 645                                                                                                                                                                                                                                                                                                                                                                                                                                                                                                                                                                                                                                                                                                 | 3702         | 11            | 11      | 11   | 60   |              |      | 1            | · · · · · · · · · · · · · · · · · · · |          |      |      | 673          |              |              | u           | - 11     | H             | 11   |
| 572          |                                                                                                                                                                                                                                                                                                                                                                                                                                                                                                                                                                                                                                                                                                     | 2309         | u .           | E.M.C.  | 1925 | 61   |              | 1    |              |                                       |          | 1.5  |      | 674          |              |              | 11          | 1/       | 0             | 11   |
| 573          | 646                                                                                                                                                                                                                                                                                                                                                                                                                                                                                                                                                                                                                                                                                                 | 3703         | ú             | A.C.&F. | 1913 | 62   |              |      |              |                                       |          | 1.7  |      | 675          | -            |              | 11          | 0        | 11            | 0    |
| 574          | and the second se | 3723         | 68            | 61      | 61   | 63   | -            |      |              |                                       |          |      |      |              |              |              |             |          |               |      |
| 575          |                                                                                                                                                                                                                                                                                                                                                                                                                                                                                                                                                                                                                                                                                                     | 3724         |               |         | - 11 |      |              | 1    |              |                                       |          |      |      |              | 1.01         |              | 1           | 1.       |               |      |