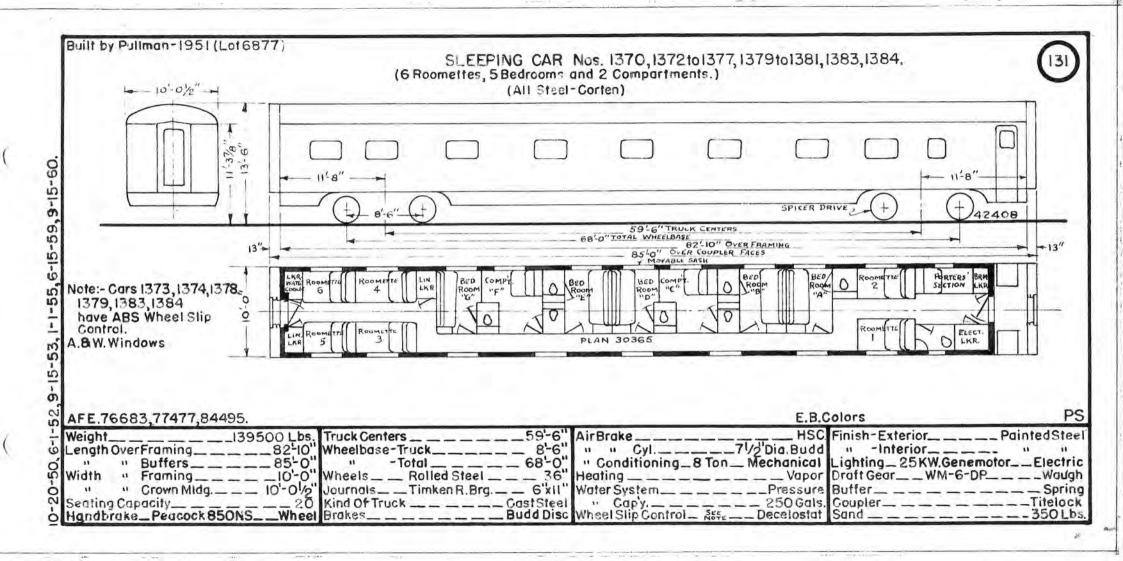

| Skagit River       |      |                           |       |                    |
| 1174 | Many Glacier        | 1268 | Mouse River        |      |                           |       |                    |
| 1176 | Sexton Glacier      | 1270 | Tobacco River      |      |                           |       |                    |











-----













-----

















































51-5 -53



- Contract 1

the set of a section of the section of



-----

-











Q 













































\_\_\_\_

-+















- - - -- -























































in a last all and a series of





























\_\_\_\_

\_\_\_\_\_





















\_\_\_\_

14.1





















to A factors







the second and a second













ø





-



5 59,9-S 0 10 rO I S S



the state of the state

10 :0 £C)









and the second s









the state