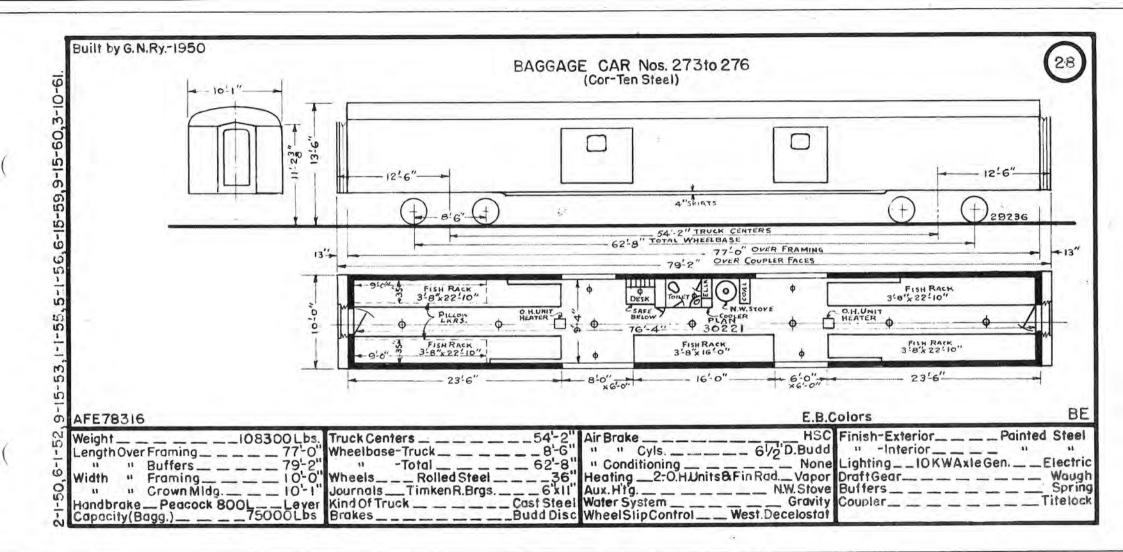

| Pres.<br>No. | Prev.<br>No. | Orig<br>No. | Kind Of Gar  | Bidr.    | Date  | Page | Pres.<br>No. | Prev.<br>No. | Orig.<br>No. | Kind Of Gar | Bidr.   | Date | Page | Pres<br>No. | Prev.<br>No.  | Orig.<br>No. | Kind Of Car | Bidr. | Date | Pag |
|--------------|--------------|-------------|--------------|----------|-------|------|--------------|--------------|--------------|-------------|---------|------|------|-------------|---------------|--------------|-------------|-------|------|-----|
| 250          | 50           | 19          | Storage Mail | B.8.S.   | 1914  | 21   | 275          |              |              | Baggage     | G.N.Ry. | 1950 | 28   | 300         | _             | 1043         | Baggage     | Pull. | 1929 | 29  |
| 251          | 55           | 303         |              | ACAF     | 1918  | 20   | 276          | -            |              |             | - +1    | u    | 81   | 301         |               | 1035         | 4           | 11    | 1926 |     |
| 252          | 56           | 304         | n            | 11       | - 11  | 63   |              |              |              |             |         |      |      | 302         | entropymenter | 1038         | 11          | 10    |      | 13  |
| 253          |              | 33          | Storage Mail | P.S.C.Co | .1918 | 22   |              |              |              |             |         |      |      | 303         |               | 1042         | 51          | 61    | 1929 | 51  |
| 254          |              | 29          | u            | 43       | -     | 91   |              |              |              |             |         |      |      | 304         |               | 1045         | u ×         | - 18. | - 11 | 80  |
| 255          |              | 31          |              |          | 18    | - 11 |              |              |              |             |         |      |      | 305         |               | 1047         |             | u -   |      | 11  |
| 256          |              | 27          | .0           | 14       |       | 58   |              |              |              |             |         |      |      | 306         |               | 1070         | 40          | n     | - 11 | 30  |
| 257          |              | 24          | u            | 11       | - 13  | *1   |              |              |              |             |         |      |      | 307         |               | 1076         | u           |       |      | 6.0 |
| 258          |              | 26          | 64           | 66       | 5.0   |      |              |              |              |             |         |      |      | 308         |               | 3104         | 11          |       | 1913 | 3   |
| 259          |              |             | Baggage      | A.C.B.F. | 41    | 23   |              |              |              | 1           |         |      |      | 309         | -             | 4255         |             | 11    | 1914 | 13  |
| 260          | 235          | 16          | **           | B.a.S.   | 1914  | 24   | -            |              |              |             | 1       |      |      | 310         |               | 3101         | - JI        | 11    | 1913 | 1   |
| 261          | 237          | 18          | u            | 11       | н     | 31   |              |              |              |             |         |      |      | 311         |               | 5019         | u           | - 11  | 1915 |     |
| 262          |              |             | ы            | G.N.Ry   | 1945  | 25   |              |              |              |             |         |      |      | 312         |               | 4055         | 18          |       | 1913 |     |
| 263          |              |             | 11           | - 11     | =     | - 11 |              |              | 8            |             |         |      |      | 313         |               | 4121         | ú           | 38    | 1918 |     |
| 264          |              |             |              | - 11     | 11    | U    |              |              |              |             |         |      |      | 314         |               | 1034         |             |       | 1924 | 3   |
| 265          |              |             | 11           | -11      | 45    | - 11 |              |              |              |             | -       |      |      | 315         |               | 1039         |             | .0    | 1925 | 1   |
| 266          |              |             |              | - 11     | 1947  | 26   |              |              |              |             |         |      |      | 316         |               | 1050         | ,n          | 11    | 1930 |     |
| 267          |              |             | U            | - 11     | - 11  | li . |              |              |              | 1           |         |      |      | 317         |               | 1051         |             | 11    | 0    | 5   |
| 268          |              |             |              | - 11     |       | 11   |              |              |              |             |         |      |      | 318         |               | 1071         |             |       | 1929 | 33  |
| 269          |              |             | ü            | - 11     | 13    | n    |              |              |              |             |         |      |      | 319         |               | 1072         | 11          |       | 81   | 1   |
| 270          |              |             |              | - 11     | 1948  | 27   |              |              |              | S           |         |      |      |             |               |              | 1.2.3       |       | 1    |     |
| 271          |              |             |              | 68       | 13    |      |              |              |              |             |         |      |      |             |               | -            |             |       | 1    |     |
| 272          |              |             |              | 13       |       | =11  |              | ~            |              |             |         |      |      |             |               |              |             | 1     |      |     |
| 273          |              |             | 11           | 15       | 1950  | 28   |              |              |              |             |         |      |      |             |               |              |             |       |      | -   |
| 274          |              |             | 11           |          | 11    |      |              | 35-34        |              |             |         |      |      | -           |               |              |             |       |      | -   |