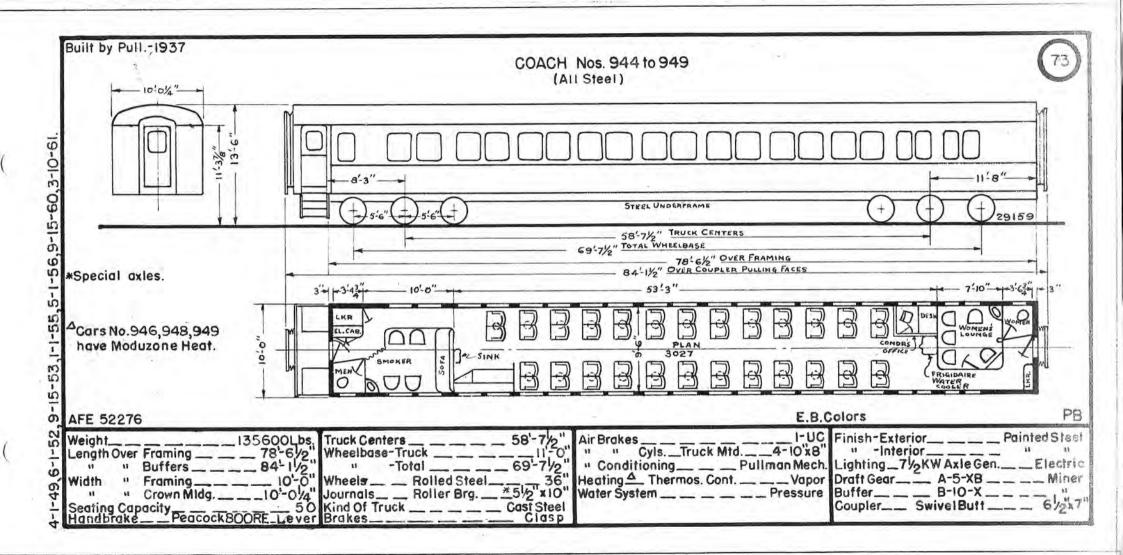

10 - I

age a second second

| Pa | Date | Bidr. | Kind Of Car | Orig.<br>No. | Prev.<br>No. | Pres.<br>No. | Page  | Date        | Bldr. | Kind Of Car | Orig.<br>No. | Prev.<br>No. | Pres.<br>No. | Page          | Date | Bldr.  | Kind Of Car                             | Orig.<br>No. | Prev.<br>No. | Pres.<br>No. |
|----|------|-------|-------------|--------------|--------------|--------------|-------|-------------|-------|-------------|--------------|--------------|--------------|---------------|------|--------|-----------------------------------------|--------------|--------------|--------------|
| 7  | 1914 | B.&S. | Coach       | 4500         |              | 950          |       |             |       |             |              |              |              |               |      |        |                                         |              |              |              |
|    | - 11 |       |             | 4501         |              | 951          | 1     | 1           |       |             |              |              |              |               | 1.   |        | 4                                       |              |              | A            |
| 41 |      | u     | u           | 4502         |              | 952          | 1     |             |       |             |              |              |              |               |      |        |                                         |              |              |              |
| 1  | u    | u     |             | 4503         |              | 953          |       | 1           |       |             |              |              |              |               |      |        |                                         |              |              |              |
| 7  | 11   | u     |             | 4504         |              | 954          |       | 1           |       |             |              |              |              |               |      |        |                                         |              |              |              |
| 7  | - 11 | u     | 0           | 4505         |              | 955          | 15.53 | 11000       | 1.11  |             |              |              |              | 1             |      |        |                                         |              |              |              |
| •  | 11   | н     | 11          | 4506         |              | 956          | 12.21 | 11.72       |       |             |              |              |              |               |      |        |                                         |              |              |              |
| 7  |      |       |             | 4507         |              | 957          |       |             | _     |             |              |              |              | 1             |      |        |                                         |              |              |              |
| •  | - 11 |       | 11          | 4508         |              | 958          |       | 1.1.1.1.1.1 |       | F           |              |              | 1            | 1.            |      |        |                                         |              |              |              |
| 7  |      | 11    |             | 4509         | -            | 959          | 1.4-1 |             |       |             |              |              |              | 10.00         |      |        | 1 k k k k k k k k k k k k k k k k k k k |              |              |              |
| 7  | 11   |       | ii I        | 4510         |              | 960          |       | 1           |       |             |              |              |              | 1.            |      |        |                                         |              | -            |              |
| 7  | u    | - 11  |             | 4511         |              | 961          |       |             |       |             |              |              |              | i             |      |        |                                         |              |              |              |
| 7  | - 15 |       |             | 4512         | -            | 962          | 1.000 | 1.7         |       |             |              |              |              | 12.000        |      |        |                                         |              |              | z = 0        |
|    | 43   |       | 11          | 4513         |              | 963          | 72    | 1937        | Pull. | Coach       |              |              | 938          |               |      | 11.200 | Long to the                             |              | -            |              |
| 7  |      | 11    |             | 4514         |              | 964          | 41    | 0           | 41    |             |              |              | 939          | · · · · · · · |      |        |                                         |              |              |              |
| 7  |      | in -  |             | 4515         |              | 965          | - 13  | - 11        |       | u           |              |              | 940          |               |      |        |                                         |              | _            | 1.1.1.1      |
| 7  | - 11 |       |             | 4516         |              | 966          | 11    | 58          | - 11  | и           |              | -            | 941          | 1.00          |      |        |                                         |              |              |              |
| 7  | 18   |       | 11          | 4517         |              | 967          | - 11  |             | 11    | u           |              |              | 942          |               |      | 11 100 | 1                                       |              |              |              |
|    |      |       | 11          | 4518         |              | 968          | 11    |             | -     | u           |              |              | 943          | 1.0.0         |      | 1      |                                         |              |              |              |
| 1  |      | 11    | 68          | 4519         |              | 969          | 73    | - 11        |       | 0           |              |              | 944          | 1             |      |        |                                         |              |              | <u></u>      |
| 1  | 0    |       | . 11        | 4520         | -            | 970          | 11    |             | 11    | 11          | -            |              | 945          |               |      | 1      |                                         |              |              |              |
| 1  | 58   |       | u           | 4521         | _            | 971          |       |             | u     | 11          |              |              | 946          |               |      |        |                                         |              |              |              |
|    | 41   | .1    | Lt          | 4522         |              | 972          | -11   | - 11        | 11    | *1          |              |              | 947          |               |      |        |                                         |              |              |              |
| 7  |      |       |             | 4523         |              | 973          |       | 11          | 14    | 11          |              |              | 948          |               |      |        |                                         |              |              |              |
| 8  | \$8  | 11    |             | 4524         |              | 974          | 61    | 31          | п     | 11          |              |              | 949          |               |      |        | ing in                                  |              |              | -            |