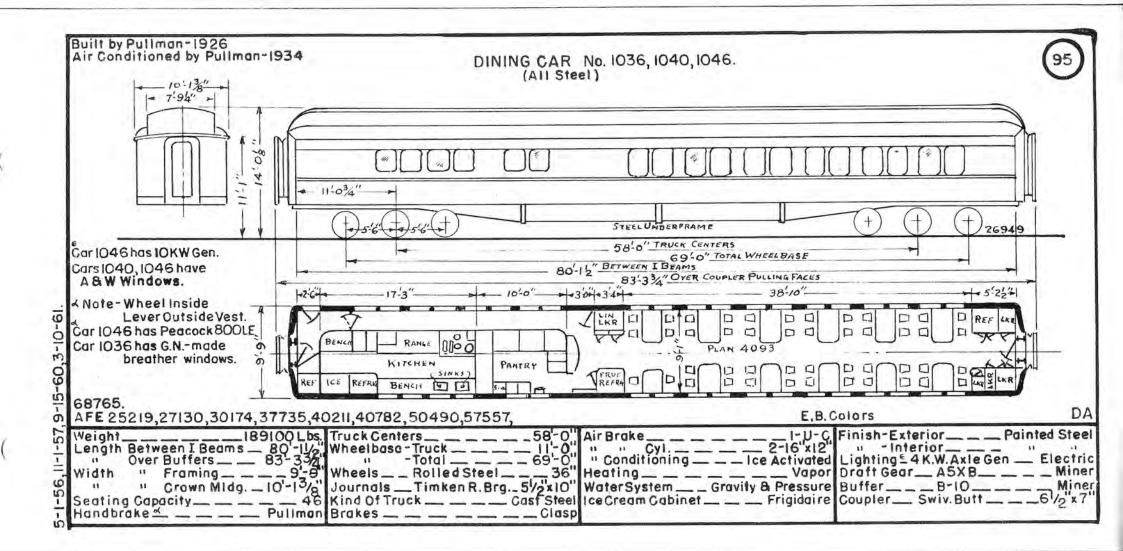

172 | Grinell Glacier     | 1265 | Chumstick River    |      |                           | 1     |                    |
| 1173 | Hanging Glacier     | 1267 | Skagit River       |      |                           |       |                    |
| 1174 | Many Glacier        | 1268 | Mouse River        |      |                           |       |                    |
| 1176 | Sexton Glacier      | 1270 | Tobacco River      |      |                           |       |                    |











-----













-----

















































51-5 -53



- Contract 1

the set of a section of the section of



-----

-











Q 













































\_\_\_\_

-+















- - - -- -























































in a last all and a series of





























\_\_\_\_

\_\_\_\_\_





















\_\_\_\_

14.1





















to A factors







the second and a second













ø





-



5 59,9-S 0 10 rO I S S



the state of the state

10 :0 £C)









and the second s









the state