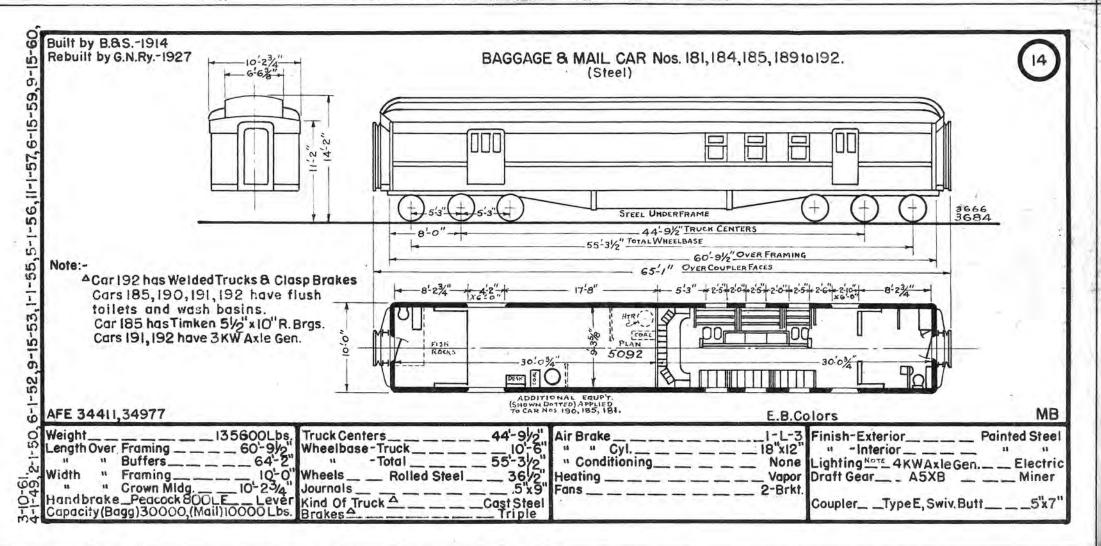

+ + + +

1.4.2

- -

100

(

| Pres. | Prev.                | Oria        | 1           | 1       | 1    | -    | 0   | 10.1         | 0.1           |                |       |      |      | и            |             | -             |                |          | INDE | XI |
|-------|----------------------|-------------|-------------|---------|------|------|-----|--------------|---------------|----------------|-------|------|------|--------------|-------------|---------------|----------------|----------|------|----|
| No.   | No.                  | Orig<br>No. | Kind Of Car | Bldr,   | Date | Page | No. | Prev.<br>No. | No.           | Kind Of Car    | Bidr. | Date | Page | Pres.<br>No. | Prev<br>No. | No.           | Kind Of Car    | Bldr     | Date | Pa |
|       |                      |             |             | 1       |      |      |     |              |               |                |       |      |      | 205          |             | PULL. 2226    | Postal-Storage | Pull.    | 1920 |    |
|       |                      |             |             |         | 1    |      | 181 | 229          | 10            | B.8M.          | B.&S. | 1914 | 14   | 206          |             | PULL.<br>3033 | 11             | u        | 1911 |    |
|       |                      |             |             | -       |      |      |     |              |               |                |       |      |      | 207          |             | PULL.<br>3035 | 0              | ti       | 1910 |    |
| 94    |                      | 1041        | B.M.&E.     | Pull.   | 1926 | 13   | 184 | 231          | 12            |                |       | 0    |      |              |             | 1             |                |          |      | -  |
| 95    | B San Provinsion     | 1044        | 11          | 1       | 1929 | 10   | 185 | 221          | 2             |                | 11    |      |      |              |             |               |                |          |      | +- |
| 96    |                      | 1048        | 11          | 11      | 1020 | 13   | 100 | ha fa 1      |               |                |       |      |      |              |             |               |                |          |      |    |
| 97    |                      | 1049        | u           | ц       | 13   |      |     |              |               |                |       |      |      |              |             |               |                |          |      | +  |
|       | -                    |             |             |         | _    |      | 100 | 270          |               |                |       |      |      |              |             |               |                |          |      | T  |
|       |                      |             |             |         | -    |      | 189 | 236          | 17            |                | 11    |      | 11   |              |             |               |                |          |      | 1  |
|       |                      |             |             |         |      |      | 190 | 228          | 9             | <b>11</b>      |       | 11   | - 11 |              |             |               |                |          | -    | 1  |
|       |                      |             | ·····       |         |      |      | 191 | 227          | 8             |                | 11    | +1   |      |              |             |               |                |          |      |    |
|       |                      |             |             |         |      | -    | 192 | 226          | 7             |                | 0     | - 11 | 4    |              | _           |               |                |          |      | -  |
|       |                      |             |             | -       |      |      |     |              |               |                |       |      |      | 238          | 71          |               | Storage-Mail   | Bas      | 1914 | 16 |
|       |                      |             |             | -       |      |      |     |              |               |                |       |      |      | 239          | 188         |               | 11             |          | - 11 | 16 |
|       |                      |             |             |         |      |      | -   |              |               |                |       |      |      | 240          | 183         |               |                | 0        | 11   |    |
|       |                      |             |             |         |      |      |     |              |               |                |       |      |      | 241          | 182         | 230           | 11             | 11       | - 11 |    |
|       |                      | -           |             |         |      |      |     |              |               |                |       |      |      | 242          | 45          | 4             |                | - 11     |      |    |
|       |                      |             |             | 1000000 |      |      |     |              |               |                | -     |      |      | 243          | 47          | 5             | 11             | 11       | 13   |    |
|       |                      |             |             |         |      |      |     |              | Duit          |                |       |      |      | 244          | 48          | 13            | it.            |          | 11   | 1  |
|       |                      |             |             | 1       |      |      | 200 |              | 2643          | Postal-Storage | Pull. | 1923 | 15   | 245          | 51          | 20            | 11             | n        | 11   | 1  |
|       |                      |             |             |         |      |      | 201 | $\sim -1$    | 4203          | 11             |       | 1930 | 11   | 246          | 57          | 305           |                | A.C.& F. | 1918 | 2  |
|       |                      |             |             |         |      |      | 202 |              | 4211          | н              | 11    | 1920 |      | 247          | 59          | 307           | -11            | 11       | -11  |    |
|       |                      |             |             |         |      |      | 203 |              | PULL.<br>PULL | .1             | 64    | 11   | 11   | 248          | 68          | 316           | 41             | -0       |      | 10 |
|       | Lange and the second |             |             |         |      |      | 204 | 1            | 934           | 11             | q     | 1926 | 16   | 249          | 69          | 317           | 13             | 11       | 11   |    |