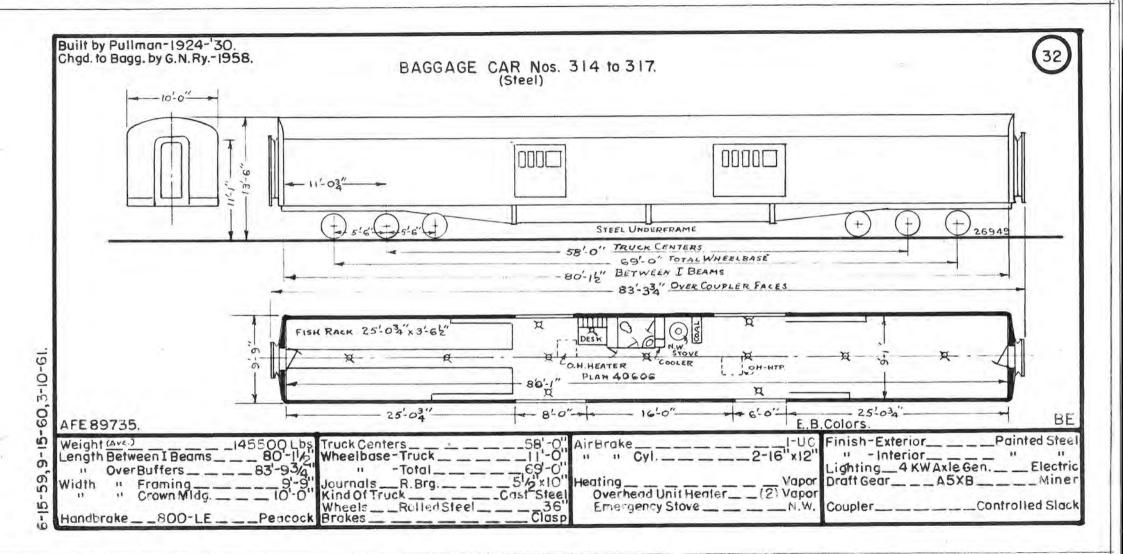

| Pres.<br>No. | Prev.<br>No. | Orig<br>No. | Kind Of Gar  | Bidr.    | Date  | Page | Pres.<br>No. | Prev.<br>No. | Orig.<br>No. | Kind Of Gar | Bidr.   | Date | Page | Pres<br>No. | Prev.<br>No.  | Orig.<br>No. | Kind Of Car | Bidr. | Date | Pag |
|--------------|--------------|-------------|--------------|----------|-------|------|--------------|--------------|--------------|-------------|---------|------|------|-------------|---------------|--------------|-------------|-------|------|-----|
| 250          | 50           | 19          | Storage Mail | B.8.S.   | 1914  | 21   | 275          |              |              | Baggage     | G.N.Ry. | 1950 | 28   | 300         | _             | 1043         | Baggage     | Pull. | 1929 | 29  |
| 251          | 55           | 303         |              | ACAF     | 1918  | 20   | 276          | -            |              |             | - +1    | u    | 81   | 301         |               | 1035         | 4           | 11    | 1926 |     |
| 252          | 56           | 304         | n            | 11       | - 11  | 63   |              |              |              |             |         |      |      | 302         | entropymenter | 1038         | 11          | 10    |      | 13  |
| 253          |              | 33          | Storage Mail | P.S.C.Co | .1918 | 22   |              |              |              |             |         |      |      | 303         |               | 1042         | 51          | 61    | 1929 | 51  |
| 254          |              | 29          | u            | 43       | -     | 91   |              |              |              |             |         |      |      | 304         |               | 1045         | u ×         | - 18. | - 11 | 80  |
| 255          |              | 31          |              |          | 18    | - 11 |              |              |              |             |         |      |      | 305         |               | 1047         |             | u -   |      | 11  |
| 256          |              | 27          | .0           | 14       |       | 58   |              |              |              |             |         |      |      | 306         |               | 1070         | 40          | n     | - 11 | 30  |
| 257          |              | 24          | u            | 11       | - 13  | *1   |              |              |              |             |         |      |      | 307         |               | 1076         | u           |       |      | 6.0 |
| 258          |              | 26          | 64           | 66       | 5.0   |      |              |              |              |             |         |      |      | 308         |               | 3104         | 11          |       | 1913 | 3   |
| 259          |              |             | Baggage      | A.C.B.F. | 41    | 23   |              |              |              | 1           |         |      |      | 309         | -             | 4255         |             | 11    | 1914 | 13  |
| 260          | 235          | 16          | **           | B.a.S.   | 1914  | 24   | -            |              |              |             | 1       |      |      | 310         |               | 3101         | - JI        | 11    | 1913 | 1   |
| 261          | 237          | 18          | u            | 11       | н     | 31   |              |              |              |             |         |      |      | 311         |               | 5019         | u           | - 11  | 1915 |     |
| 262          |              |             | ы            | G.N.Ry   | 1945  | 25   |              |              |              |             |         |      |      | 312         |               | 4055         | 18          |       | 1913 |     |
| 263          |              |             | 11           | - 11     | =     | - 11 |              |              | 8            |             |         |      |      | 313         |               | 4121         | ú           | 38    | 1918 |     |
| 264          |              |             |              | - 11     | 11    | U    |              |              |              |             |         |      |      | 314         |               | 1034         |             |       | 1924 | 3   |
| 265          |              |             | 11           | -11      | 45    | - 11 |              |              |              |             | -       |      |      | 315         |               | 1039         |             | .0    | 1925 | 1   |
| 266          |              |             |              | - 11     | 1947  | 26   |              |              |              |             |         |      |      | 316         |               | 1050         | ,n          | 11    | 1930 |     |
| 267          |              |             | U            | - 11     | - 11  | li . |              |              |              | 1           |         |      |      | 317         |               | 1051         |             | 11    | 0    | 5   |
| 268          |              |             |              | - 11     |       | 11   |              |              |              |             |         |      |      | 318         |               | 1071         |             |       | 1929 | 33  |
| 269          |              |             | ü            | - 11     | 13    | n    |              |              |              |             |         |      |      | 319         |               | 1072         | 11          |       | 81   | 1   |
| 270          |              |             |              | - 11     | 1948  | 27   |              |              |              | S           |         |      |      |             |               |              | 1.2.3       |       | 1    |     |
| 271          |              |             |              | 68       | 13    |      |              |              |              |             |         |      |      |             |               | -            |             |       | 1    |     |
| 272          |              |             |              | 13       |       | =11  |              | ~            |              |             |         |      |      |             |               |              |             | 1     |      |     |
| 273          |              |             | 11           | 15       | 1950  | 28   |              |              |              |             |         |      |      |             |               |              |             |       |      | -   |
| 274          |              |             | 11           |          | 11    |      |              | 35-34        |              |             |         |      |      | -           |               |              |             |       |      | -   |