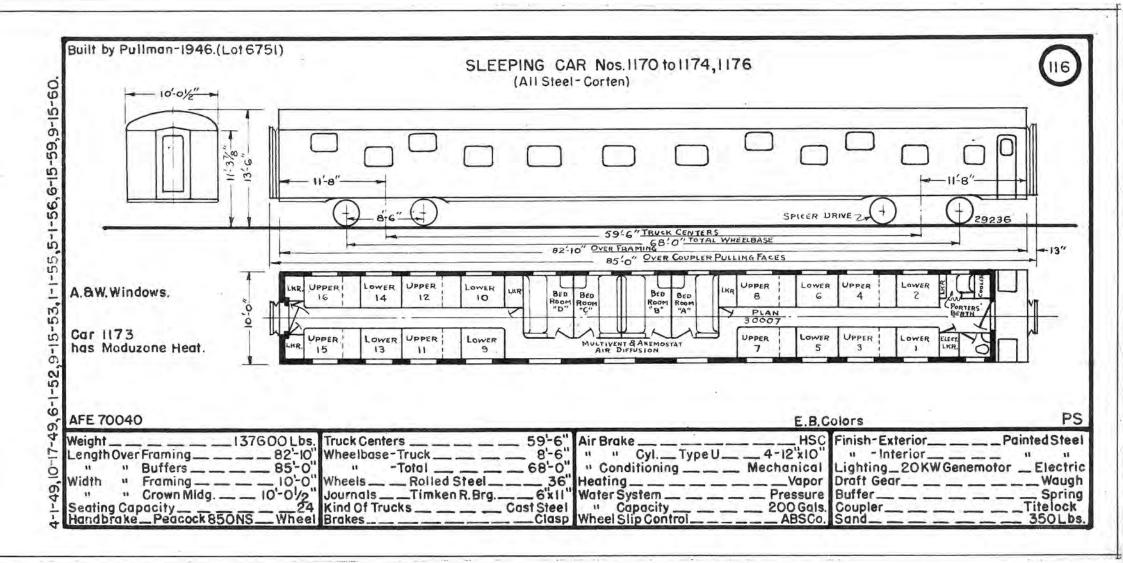

## PASSENGER CAR DIAGRAMS ST PAUL MINN.

6- 1-61 M.P. DEPT.

St. Paul, Minnesota, June 28, 1961

2-866

Messrs: C. L. Reamer R. E. Jacobson A. F. Sauer

Mochanical Department has formished new revised Passenger Car Diagram books.