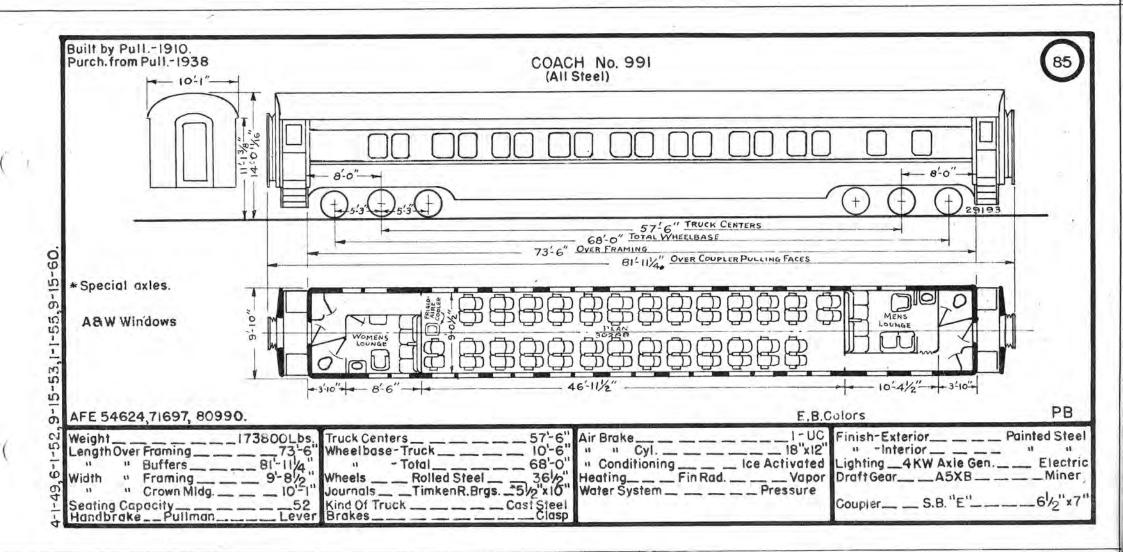

|
| 1172 | Grinell Glacier     | 1265 | Chumstick River    |      |                           | 1     |                    |
| 1173 | Hanging Glacier     | 1267 | Skagit River       |      |                           |       |                    |
| 1174 | Many Glacier        | 1268 | Mouse River        |      |                           |       |                    |
| 1176 | Sexton Glacier      | 1270 | Tobacco River      |      |                           |       |                    |











-----













-----

















































51-5 -53



- Contract 1

the set of a section of the section of



-----

-











Q 













































\_\_\_\_

-+















- - - -- -























































in a last all and a series of





























\_\_\_\_

\_\_\_\_\_





















\_\_\_\_

14.1





















to A factors







the second and a second













ø





-



5 59,9-S 0 10 rO I S S



the state of the state

10 :0 £C)









and the second s









the state