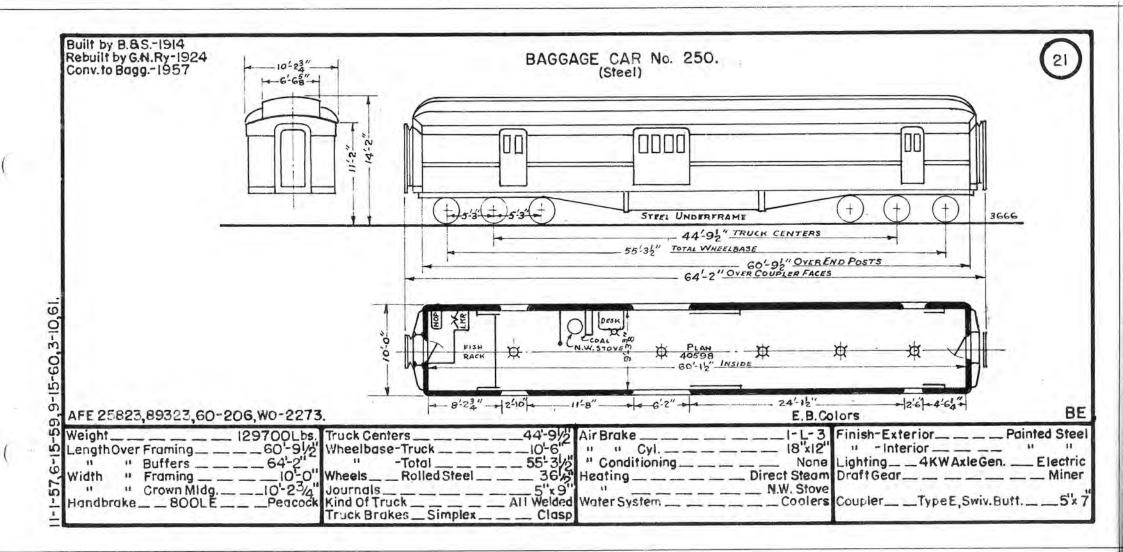

| Pres.<br>No. | Prev.<br>No. | Orig<br>No. | Kind Of Gar  | Bidr.    | Date  | Page | Pres.<br>No. | Prev.<br>No. | Orig.<br>No. | Kind Of Gar | Bidr.   | Date | Page | Pres<br>No. | Prev.<br>No.  | Orig.<br>No. | Kind Of Car | Bidr. | Date | Pag |
|--------------|--------------|-------------|--------------|----------|-------|------|--------------|--------------|--------------|-------------|---------|------|------|-------------|---------------|--------------|-------------|-------|------|-----|
| 250          | 50           | 19          | Storage Mail | B.8.S.   | 1914  | 21   | 275          |              |              | Baggage     | G.N.Ry. | 1950 | 28   | 300         | _             | 1043         | Baggage     | Pull. | 1929 | 29  |
| 251          | 55           | 303         |              | ACAF     | 1918  | 20   | 276          | -            |              |             | - +1    | u    | 81   | 301         |               | 1035         | 4           | 11    | 1926 |     |
| 252          | 56           | 304         | n            | 11       | - 11  | 63   |              |              |              |             |         |      |      | 302         | entropymenter | 1038         | 11          | 10    |      | 13  |
| 253          |              | 33          | Storage Mail | P.S.C.Co | .1918 | 22   |              |              |              |             |         |      |      | 303         |               | 1042         | 51          | 61    | 1929 | 51  |
| 254          |              | 29          | u            | 43       | -     | 91   |              |              |              |             |         |      |      | 304         |               | 1045         | u ×         | - 18. | - 11 | 80  |
| 255          |              | 31          |              |          | 18    | - 11 |              |              |              |             |         |      |      | 305         |               | 1047         |             | u -   |      | 11  |
| 256          |              | 27          | .0           | 14       |       | 58   |              |              |              |             |         |      |      | 306         |               | 1070         | 40          | n     | - 11 | 30  |
| 257          |              | 24          | u            | 11       | - 13  | *1   |              |              |              |             |         |      |      | 307         |               | 1076         | u           |       |      | 6.0 |
| 258          |              | 26          | 64           | 66       | 5.0   |      |              |              |              |             |         |      |      | 308         |               | 3104         | 11          |       | 1913 | 3   |
| 259          |              |             | Baggage      | A.C.B.F. | 41    | 23   |              |              |              | 1           |         |      |      | 309         | -             | 4255         |             | 11    | 1914 | 13  |
| 260          | 235          | 16          | **           | B.a.S.   | 1914  | 24   | -            |              |              |             | 1       |      |      | 310         |               | 3101         | - JI        | 11    | 1913 | 1   |
| 261          | 237          | 18          | u            | 11       | н     | 31   |              |              |              |             |         |      |      | 311         |               | 5019         | u           | - 11  | 1915 |     |
| 262          |              |             | ы            | G.N.Ry   | 1945  | 25   |              |              |              |             |         |      |      | 312         |               | 4055         | 18          |       | 1913 |     |
| 263          |              |             | 11           | - 11     | =     | - 11 |              |              | 8            |             |         |      |      | 313         |               | 4121         | ú           | 38    | 1918 |     |
| 264          |              |             |              | - 11     | 11    | U    |              |              |              |             |         |      |      | 314         |               | 1034         |             |       | 1924 | 3   |
| 265          |              |             | 11           | -11      | 45    | - 11 |              |              |              |             | -       |      |      | 315         |               | 1039         |             | .0    | 1925 | 1   |
| 266          |              |             |              | - 11     | 1947  | 26   |              |              |              |             |         |      |      | 316         |               | 1050         | ,n          | 11    | 1930 |     |
| 267          |              |             | U            | - 11     | - 11  | li . |              |              |              | 1           |         |      |      | 317         |               | 1051         |             | 11    | 0    | 5   |
| 268          |              |             |              | - 11     |       | 11   |              |              |              |             |         |      |      | 318         |               | 1071         |             |       | 1929 | 33  |
| 269          |              |             | ü            | - 11     | 13    | n    |              |              |              |             |         |      |      | 319         |               | 1072         | 11          |       | 81   | 1   |
| 270          |              |             |              | - 11     | 1948  | 27   |              |              |              | S           |         |      |      |             |               |              | 1.2.3       |       | 1    |     |
| 271          |              |             |              | 68       | 13    |      |              |              |              |             |         |      |      |             |               | -            |             |       | 1    |     |
| 272          |              |             |              | 13       |       | =11  |              | ~            |              |             |         |      |      |             |               |              |             | 1     |      |     |
| 273          |              |             | 11           | 15       | 1950  | 28   |              |              |              |             |         |      |      |             |               |              |             |       |      | -   |
| 274          |              |             | 11           |          | 11    |      |              | 35-34        |              |             |         |      |      | -           |               |              |             |       |      | -   |