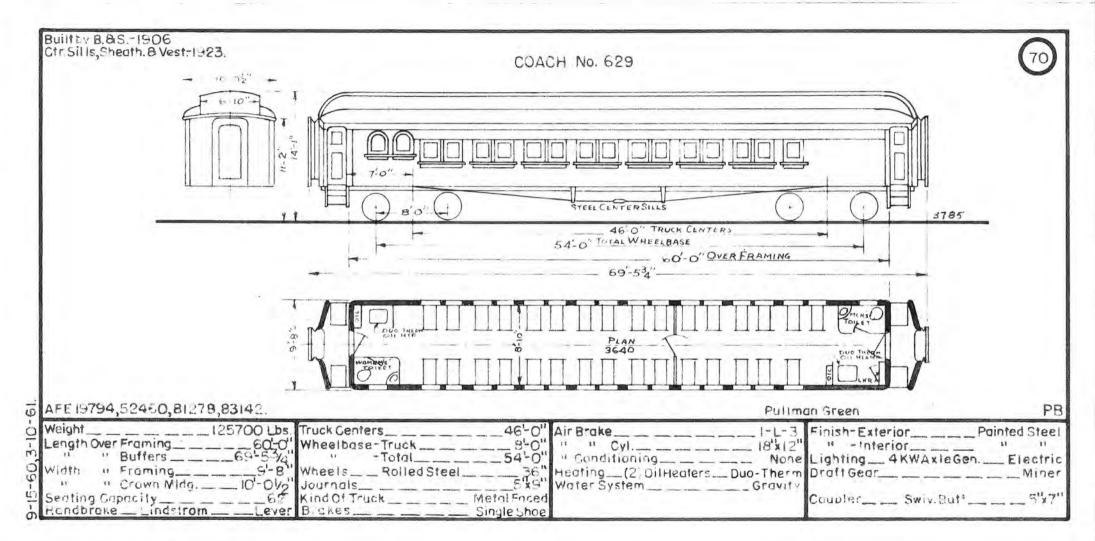

|              |                                                                                                                                                                                                                                                                                                                                                                                                                                                                                                                                                                                                                                                                                                     |              |               |         |      |      | -            | 1    |              |                                       |          |      |      | -            | -            |              |             |          | INDE          | X VI |
|--------------|-----------------------------------------------------------------------------------------------------------------------------------------------------------------------------------------------------------------------------------------------------------------------------------------------------------------------------------------------------------------------------------------------------------------------------------------------------------------------------------------------------------------------------------------------------------------------------------------------------------------------------------------------------------------------------------------------------|--------------|---------------|---------|------|------|--------------|------|--------------|---------------------------------------|----------|------|------|--------------|--------------|--------------|-------------|----------|---------------|------|
| Pres.<br>No. | Prev.<br>No.                                                                                                                                                                                                                                                                                                                                                                                                                                                                                                                                                                                                                                                                                        | Orig.<br>No. | Kind Of Car   | Bidr.   | Date | Page | Pres.<br>No. | No.  | Orig.<br>No. | Kind Of Car                           | Bidr.    | Date | Page | Pres.<br>No. | Prev.<br>No. | Orig.<br>No. | Kind Of Car | Bidr.    | Date          | Pag  |
|              |                                                                                                                                                                                                                                                                                                                                                                                                                                                                                                                                                                                                                                                                                                     |              |               |         |      |      | 576          | 655  | 3712         | Pass.&Bagg.                           | A.C.& F. | 1913 | 63   | -            |              |              |             |          |               |      |
|              |                                                                                                                                                                                                                                                                                                                                                                                                                                                                                                                                                                                                                                                                                                     |              |               | -       |      | 1.44 | 577          | 652  | 3709         | u                                     | 11       |      | 64   |              | 2 - 1        |              |             | i        |               |      |
|              |                                                                                                                                                                                                                                                                                                                                                                                                                                                                                                                                                                                                                                                                                                     |              |               | 1       |      | 1    | 578          | 648  | 3705         | 13                                    | 61       | н    | 61   |              |              |              |             |          |               |      |
| -            |                                                                                                                                                                                                                                                                                                                                                                                                                                                                                                                                                                                                                                                                                                     |              |               |         |      | 12.2 | 579          | 650  | 3707         | u                                     | •1       | - 11 | -    | ()           | -            |              |             |          |               |      |
|              |                                                                                                                                                                                                                                                                                                                                                                                                                                                                                                                                                                                                                                                                                                     |              |               |         |      |      | 580          | 654  | 3711         | il .                                  | - 11     |      | ы    |              |              |              |             |          |               | 100  |
|              |                                                                                                                                                                                                                                                                                                                                                                                                                                                                                                                                                                                                                                                                                                     | -            |               |         | 1    | ·    | 581          | 651  | 3708         |                                       | it.      | 61   | 61   |              | l            |              |             |          |               |      |
| 1            | 1                                                                                                                                                                                                                                                                                                                                                                                                                                                                                                                                                                                                                                                                                                   |              |               |         |      | 200  | 582          | 657  | 3714         | 11                                    |          | - 41 |      | 618          | 3502         | 228          |             | B.8.S.   | 1905          | 6    |
|              |                                                                                                                                                                                                                                                                                                                                                                                                                                                                                                                                                                                                                                                                                                     |              |               | 1       |      |      | 583          | 656  | 3713         | u                                     |          | 10   | u    |              | 24           | 1243         |             | 1.       | · · · · · · · |      |
| 1 1          |                                                                                                                                                                                                                                                                                                                                                                                                                                                                                                                                                                                                                                                                                                     |              |               | 1       |      |      |              |      | 3704         | 11                                    |          | 4    | 0    |              |              |              |             | 1        |               |      |
| 1            |                                                                                                                                                                                                                                                                                                                                                                                                                                                                                                                                                                                                                                                                                                     |              |               | 1       |      |      | 585          | 658  | 3715         | u                                     | - 11     |      | 61   |              |              |              |             | 1        |               |      |
|              | 1                                                                                                                                                                                                                                                                                                                                                                                                                                                                                                                                                                                                                                                                                                   |              |               |         | 3    |      | 586          | 659  | 3716         |                                       | 11       |      | - 11 |              | - 1          | 12.21        |             | 1.75     | 1             |      |
|              |                                                                                                                                                                                                                                                                                                                                                                                                                                                                                                                                                                                                                                                                                                     |              |               |         |      |      | 587          | 1000 | 3719         | U                                     |          | n    | 65   |              |              | 17-3         |             |          |               |      |
| 1            |                                                                                                                                                                                                                                                                                                                                                                                                                                                                                                                                                                                                                                                                                                     |              |               |         |      |      | 588          | 1001 | 3720         | - n                                   | - 11     | 1    | - 11 |              | E1           | 11.2         |             | 1        |               |      |
|              |                                                                                                                                                                                                                                                                                                                                                                                                                                                                                                                                                                                                                                                                                                     |              |               | 1       |      |      | 589          | 1002 | 3718         | 0                                     |          | - 0  | 66   | 629          | 3515         | 243          |             |          | 1906          | 7    |
| 565          | 643                                                                                                                                                                                                                                                                                                                                                                                                                                                                                                                                                                                                                                                                                                 | 3700         | Pass. & Bagg. | A.C.&F. | 1913 | 56   | 590          | 1003 | 3721         |                                       | n        | 11   | 67   |              |              |              |             |          |               |      |
| 566          | 644                                                                                                                                                                                                                                                                                                                                                                                                                                                                                                                                                                                                                                                                                                 | 3701         | - 11          | 11      |      | 57   |              |      |              | · · · · · · · · · · · · · · · · · · · |          | P    |      |              |              | 1            |             | 1.1.1    |               |      |
| 567          | 649                                                                                                                                                                                                                                                                                                                                                                                                                                                                                                                                                                                                                                                                                                 | 3706         | 51            | u       |      | 58   | 592          | 669  | 3601         | 0                                     | B.8.S.   | 1910 | 68   |              |              |              |             |          |               |      |
|              |                                                                                                                                                                                                                                                                                                                                                                                                                                                                                                                                                                                                                                                                                                     |              |               |         |      |      | 593          | 668  | 3600         | 11                                    | 11       | n    | n    | 670          |              |              | Dormitory   | Pull.    | 1913          | 7    |
| 569          | 641                                                                                                                                                                                                                                                                                                                                                                                                                                                                                                                                                                                                                                                                                                 | 3605         | 11            | 8.8S.   | 1910 | 59   |              |      |              |                                       |          | 11.1 |      |              |              |              |             | 1.1.1.1  |               |      |
| 570          | 642                                                                                                                                                                                                                                                                                                                                                                                                                                                                                                                                                                                                                                                                                                 | 3606         | 63            | - 11    | ===  | -11  | 1.1          |      |              | -                                     |          | 1    |      |              |              |              |             | 1.5 2 10 | -             |      |
| 571          | 645                                                                                                                                                                                                                                                                                                                                                                                                                                                                                                                                                                                                                                                                                                 | 3702         | 11            | 11      | 11   | 60   |              |      | 1            | · · · · · · · · · · · · · · · · · · · |          |      |      | 673          |              |              | u           | - 11     | H             | 11   |
| 572          |                                                                                                                                                                                                                                                                                                                                                                                                                                                                                                                                                                                                                                                                                                     | 2309         | u .           | E.M.C.  | 1925 | 61   |              | 1    |              |                                       |          | 1.5  |      | 674          |              |              | 11          | 1/       | 0             | 11   |
| 573          | 646                                                                                                                                                                                                                                                                                                                                                                                                                                                                                                                                                                                                                                                                                                 | 3703         | ú             | A.C.&F. | 1913 | 62   |              |      |              |                                       |          | 1.7  |      | 675          | -            |              | 11          | 0        | 11            | 0    |
| 574          | and the second se | 3723         | 68            | 61      | 61   | 63   | -            |      |              |                                       |          |      |      |              |              |              |             |          |               |      |
| 575          |                                                                                                                                                                                                                                                                                                                                                                                                                                                                                                                                                                                                                                                                                                     | 3724         |               |         | - 11 |      |              | 1    |              |                                       |          |      |      |              | 1.01         |              | 1           | 1.       |               |      |