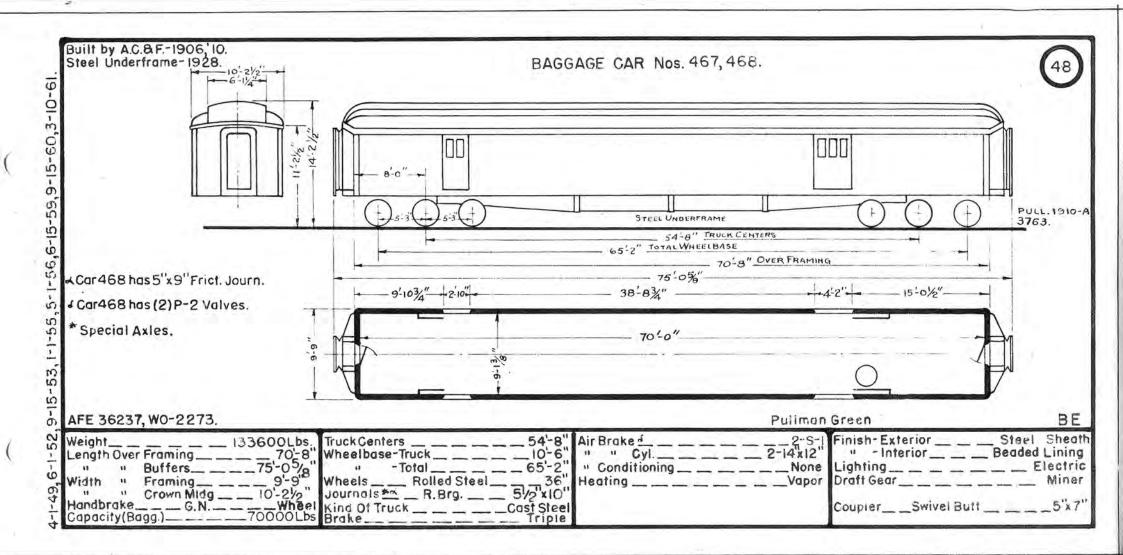

.

where the second part of the second sec

| Pres.<br>No. | Prev.<br>No. | Orig.<br>No. | Kind Of Car | Bidr.   | Date | Page | Pres.<br>No. | Prev.<br>No. | Orig.<br>No. | Kind Of Car | Bidr,   | Date | Page | Pres.<br>No. | Prev.<br>No. | Orig.<br>No. | Kind Of Car | Bldr    | Date  | Page |
|--------------|--------------|--------------|-------------|---------|------|------|--------------|--------------|--------------|-------------|---------|------|------|--------------|--------------|--------------|-------------|---------|-------|------|
| 400          |              | 8211         | Baggage     | B.a.S.  | 1907 | 39   |              |              |              |             | P       |      |      | 450          | 1020         | 7121         | Baggage     | B.&S.   | 1910  | 47   |
| 402          |              | 8218         | ы           |         |      | 11   |              |              |              |             |         |      |      | 452          | 1025         | 7127         | -           |         | 1911  | 18   |
| 403          |              | 8219         |             | - 11    | 1908 | - 11 | 428          |              | A-26         | Baggage     | G.N.Ry. | 1910 | 43   |              |              | 7128         | 63          | - 11    | - 11  |      |
|              |              |              |             |         |      |      | 1.5          |              |              |             |         |      |      | 454          | 1028         | 7130         |             | 13      | u     |      |
|              |              |              |             |         |      |      | 430          | A-8          | 555          | 11          | B.&S.   | 1893 | 44   |              |              | 7122         | 91          |         | 1910  |      |
| 406          |              | 8225         | 11          | 11      | 1910 | 10   | 1.1          |              |              |             |         |      |      |              |              |              |             |         |       |      |
| 1.64         |              |              |             |         |      | 1.00 | 432          | IIII         | 9025         | n           | 11      | 1911 | 45   | 457          | 1023         | 7125         | 11          | н       | 1911  | 31   |
|              |              |              |             |         |      |      | 433          | 1112         | 9028         | iii.        |         |      |      | 458          | 1027         | 7129         | ü           | 1 D     | - 0   | 60   |
| 409          |              | 8232         | . 11        |         | **   |      | 1            |              |              |             |         | 1    |      |              |              |              |             |         | 1     |      |
| 410          |              | 8230         | 11          | 65      | - 11 | 11   | 435          | 1105         | 9011         |             | 0       | 1909 | u.   | 1.00         |              | 1            |             |         | 100.3 | 1    |
| 411          | B-14         | 8233         | *1          | - 11    | u    | - 11 | ()           |              |              |             |         |      |      |              |              | 1            |             | 1       |       | -    |
| 412          | B-15         | 8235         | H.          | **      | 11   | - 11 |              |              |              |             |         |      |      | 1            |              |              |             |         | 22    |      |
|              |              |              |             | 1       |      |      |              |              |              |             |         |      |      |              |              |              |             |         |       |      |
| 415          |              | 8238         |             |         | 89   | u    | 440          | 1018         | 7119         | и           | B.8.S.  | 1910 | 46   |              |              | 1            | (           |         |       |      |
| 416          |              | 8239         | 11          | u       | - 11 | u    |              |              | 244          |             | 11      |      |      |              |              |              |             | /       |       | 1.00 |
| 417          |              | 8241         | 11          | 51      | 11   | , u  |              | 17.          |              |             |         |      |      | 467          | 474          | 738          | n i         | A.C.8F. | 1910  | 48   |
| 418          |              | 8242         | 11          |         | 80   | 40   |              |              | 1            |             |         | 1    |      | 468          | 107          | 627          |             | 81      | 1906  |      |
| 419          | 653          | 3710         | U           | A.C.8F. | 1913 | 41   | 444          | 1024         | 7126         |             | 18      | 1911 | 11   | 469          | 108          | 629          | 11          | - 11    | 58    | 49   |
| 420          | 1002         | 721          | 18          | Pull.   | 1905 | 42   | 445          | 1014         | 7115         | n           | - 11    | 1909 | 47   |              |              |              |             |         |       | -    |
| 422          | 1004         | 723          | 11          | 11      | 0    | u    |              |              |              |             |         |      |      |              |              |              |             |         |       |      |
| 423          | 1005         |              | 59          | 8.8S.   | 1906 | 41   | 448          | 1011         | 7112         |             | 60      |      | 46   | 473          |              | 1020         | а —         | Pullman | 1913  | 50   |
| 424          | 1006         | 7107         | 11          |         | 1908 | 11   | 449          | 1017         | 7118         | n           | 53      | 1910 | 18   | 474          |              | 1021         |             | 11      | 1912  | . 11 |