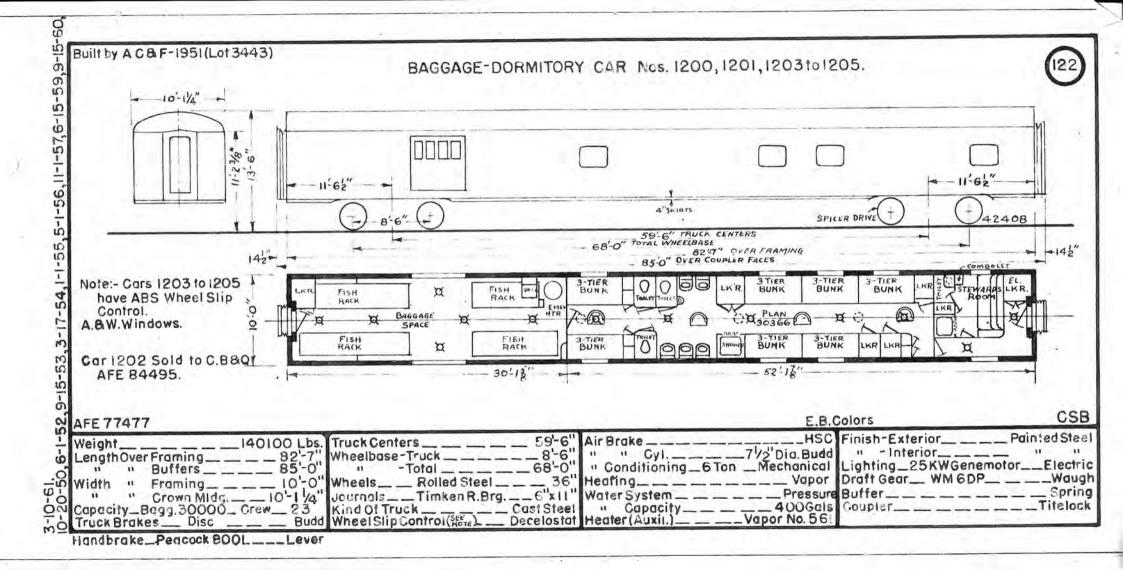

## PASSENGER CAR DIAGRAMS ST PAUL MINN.

6- 1-61 M.P. DEPT.

St. Paul, Minnesota, June 28, 1961

2-866

Messrs: C. L. Reamer R. E. Jacobson A. F. Sauer

Mochanical Department has formished new revised Passenger Car Diagram books.