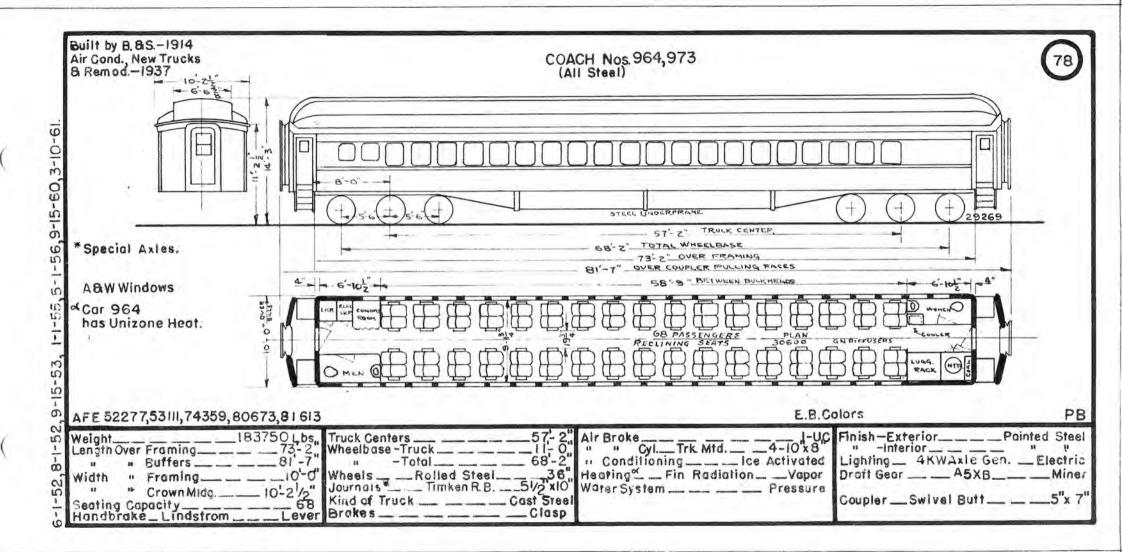

10 - I

age a second second

| Pa | Date | Bidr. | Kind Of Car | Orig.<br>No. | Prev.<br>No. | Pres.<br>No. | Page  | Date        | Bldr. | Kind Of Car | Orig.<br>No. | Prev.<br>No. | Pres.<br>No. | Page          | Date | Bldr.  | Kind Of Car                             | Orig.<br>No. | Prev.<br>No. | Pres.<br>No. |
|----|------|-------|-------------|--------------|--------------|--------------|-------|-------------|-------|-------------|--------------|--------------|--------------|---------------|------|--------|-----------------------------------------|--------------|--------------|--------------|
| 7  | 1914 | B.&S. | Coach       | 4500         |              | 950          |       |             |       |             |              |              |              |               |      |        |                                         |              |              |              |
|    | - 11 |       |             | 4501         |              | 951          | 1     | 1           |       |             |              |              |              |               | 1.   |        | 4                                       |              |              | A            |
| 41 |      | u     | u           | 4502         |              | 952          | 1     |             |       |             |              |              |              |               |      |        |                                         |              |              |              |
| 1  | u    | u     |             | 4503         |              | 953          |       | 1           |       |             |              |              |              |               |      |        |                                         |              |              |              |
| 7  | 11   | u     |             | 4504         |              | 954          |       | 1           |       |             |              |              |              |               |      |        |                                         |              |              |              |
| 7  | - 11 | u     | 0           | 4505         |              | 955          | 15.53 | 11000       | 1.11  |             |              |              |              | 1             |      |        |                                         |              |              |              |
| •  | 11   | н     | 11          | 4506         |              | 956          | 12.21 | 11.72       |       |             |              |              |              |               |      |        |                                         |              |              |              |
| 7  |      |       |             | 4507         |              | 957          |       |             | _     |             |              |              |              | 1             |      |        |                                         |              |              |              |
| •  | - 11 |       | 11          | 4508         |              | 958          |       | 1.1.1.1.1.1 |       | F           |              |              | 1            | 1.            |      |        |                                         |              |              |              |
| 7  |      | 11    |             | 4509         | -            | 959          | 1.4-1 |             |       |             |              |              |              | 10.00         |      |        | 1 k k k k k k k k k k k k k k k k k k k |              |              |              |
| 7  | 11   |       | ii I        | 4510         |              | 960          |       | 1           |       |             |              |              |              | 1.            |      |        |                                         |              | -            |              |
| 7  | u    | - 11  |             | 4511         |              | 961          |       |             |       |             |              |              |              | i             |      |        |                                         |              |              |              |
| 7  | - 15 |       |             | 4512         | -            | 962          | 1.000 | 1.7         |       |             |              |              |              | 12.000        |      |        |                                         |              |              | z = 0        |
|    | 43   |       | 11          | 4513         |              | 963          | 72    | 1937        | Pull. | Coach       |              |              | 938          |               |      | 11.200 | Long to the                             |              | -            |              |
| 7  |      | 11    |             | 4514         |              | 964          | 41    | 0           | 41    |             |              |              | 939          | · · · · · · · |      |        |                                         |              |              |              |
| 7  |      | in -  |             | 4515         |              | 965          | - 13  | - 11        |       | u           |              |              | 940          |               |      |        |                                         |              | _            | 1.1.1.1      |
| 7  | - 11 |       |             | 4516         |              | 966          | 11    | 58          | - 11  | и           |              | -            | 941          | 1.00          |      |        |                                         |              |              |              |
| 7  | 18   |       | 11          | 4517         |              | 967          | - 11  |             | 11    | u           |              |              | 942          |               |      | 11 100 | 1                                       |              |              |              |
|    |      |       | 11          | 4518         |              | 968          | 11    |             | -     | u           |              |              | 943          | 1.0.0         |      | 1      |                                         |              |              |              |
| 1  |      | 11    | 68          | 4519         |              | 969          | 73    | - 11        |       | 0           |              |              | 944          | 1             |      |        |                                         |              |              | <u></u>      |
| 1  | 0    |       | . 11        | 4520         | -            | 970          | 11    |             | 11    | 11          | -            |              | 945          |               |      | 1      |                                         |              |              |              |
| 1  | 58   |       | u           | 4521         | _            | 971          |       |             | u     | 11          |              |              | 946          |               |      |        |                                         |              |              |              |
|    | 41   | .1    | Lt          | 4522         |              | 972          | -11   | - 11        | 11    | *1          |              |              | 947          |               |      |        |                                         |              |              |              |
| 7  |      |       |             | 4523         |              | 973          |       | 11          | 14    | 11          |              |              | 948          |               |      |        |                                         |              |              |              |
| 8  | \$8  | 11    |             | 4524         |              | 974          | 61    | 31          | п     | 11          |              |              | 949          |               |      |        | ing in                                  |              |              | -            |