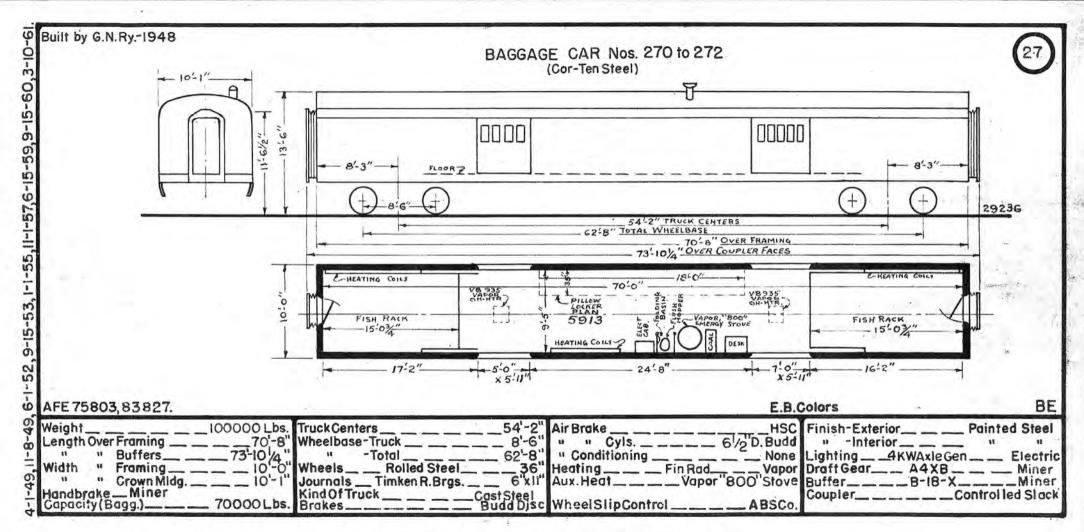

| Pres.<br>No. | Prev.<br>No. | Orig<br>No. | Kind Of Gar  | Bidr.    | Date  | Page | Pres.<br>No. | Prev.<br>No. | Orig.<br>No. | Kind Of Gar | Bidr.   | Date | Page | Pres<br>No. | Prev.<br>No.  | Orig.<br>No. | Kind Of Car | Bidr. | Date | Pag |
|--------------|--------------|-------------|--------------|----------|-------|------|--------------|--------------|--------------|-------------|---------|------|------|-------------|---------------|--------------|-------------|-------|------|-----|
| 250          | 50           | 19          | Storage Mail | B.8.S.   | 1914  | 21   | 275          |              |              | Baggage     | G.N.Ry. | 1950 | 28   | 300         | _             | 1043         | Baggage     | Pull. | 1929 | 29  |
| 251          | 55           | 303         |              | ACAF     | 1918  | 20   | 276          | -            |              |             | - +1    | u    | 81   | 301         |               | 1035         | 4           | 11    | 1926 |     |
| 252          | 56           | 304         | n            | 11       | - 11  | 63   |              |              |              |             |         |      |      | 302         | entropymenter | 1038         | 11          | 10    |      | 13  |
| 253          |              | 33          | Storage Mail | P.S.C.Co | .1918 | 22   |              |              |              |             |         |      |      | 303         |               | 1042         | 51          | 61    | 1929 | 51  |
| 254          |              | 29          | u            | 43       | -     | 91   |              |              |              |             |         |      |      | 304         |               | 1045         | u ×         | - 18. | - 11 | 80  |
| 255          |              | 31          |              |          | 18    | - 11 |              |              |              |             |         |      |      | 305         |               | 1047         |             | u -   |      | 11  |
| 256          |              | 27          | .0           | 14       |       | 58   |              |              |              |             |         |      |      | 306         |               | 1070         | 40          | n     | - 11 | 30  |
| 257          |              | 24          | u            | 11       | - 13  | *1   |              |              |              |             |         |      |      | 307         |               | 1076         | u           |       |      | 6.0 |
| 258          |              | 26          | 64           | 66       | 5.0   |      |              |              |              |             |         |      |      | 308         |               | 3104         | 11          |       | 1913 | 3   |
| 259          |              |             | Baggage      | A.C.B.F. | 41    | 23   |              |              |              | 1           |         |      |      | 309         | -             | 4255         |             | 11    | 1914 | 13  |
| 260          | 235          | 16          | **           | B.a.S.   | 1914  | 24   | -            |              |              |             | 1       |      |      | 310         |               | 3101         | - JI        | 11    | 1913 | 1   |
| 261          | 237          | 18          | u            | 11       | н     | 31   |              |              |              |             |         |      |      | 311         |               | 5019         | u           | - 11  | 1915 |     |
| 262          |              |             | ы            | G.N.Ry   | 1945  | 25   |              |              |              |             |         |      |      | 312         |               | 4055         | 18          |       | 1913 |     |
| 263          |              |             | 11           | - 11     | =     | - 11 |              |              | 8            |             |         |      |      | 313         |               | 4121         | ú           | 38    | 1918 |     |
| 264          |              |             |              | - 11     | 11    | U    |              |              |              |             |         |      |      | 314         |               | 1034         |             |       | 1924 | 3   |
| 265          |              |             | 11           | -11      | 45    | - 11 |              |              |              |             | -       |      |      | 315         |               | 1039         |             | .0    | 1925 | 1   |
| 266          |              |             |              | - 11     | 1947  | 26   |              |              |              |             |         |      |      | 316         |               | 1050         | ,n          | 11    | 1930 |     |
| 267          |              |             | U            | - 11     | - 11  | li . |              |              |              | 1           |         |      |      | 317         |               | 1051         |             | 11    | 0    | 5   |
| 268          |              |             |              | - 11     |       | 11   |              |              |              |             |         |      |      | 318         |               | 1071         |             |       | 1929 | 33  |
| 269          |              |             | ü            | - 11     | 13    | n    |              |              |              |             |         |      |      | 319         |               | 1072         | 11          |       | 81   | 1   |
| 270          |              |             |              | - 11     | 1948  | 27   |              |              |              | S           |         |      |      |             |               |              | 1.2.3       |       | 1    |     |
| 271          |              |             |              | 68       | 13    |      |              |              |              |             |         |      |      |             |               | -            |             |       | 1    |     |
| 272          |              |             |              | 13       |       | =11  |              | ~            |              |             |         |      |      |             |               |              |             | 1     |      |     |
| 273          |              |             | 11           | 15       | 1950  | 28   |              |              |              |             |         |      |      |             |               |              |             |       |      | -   |
| 274          |              |             | 11           |          | 11    |      |              | 35-34        |              |             |         |      |      | -           |               |              |             |       |      | -   |