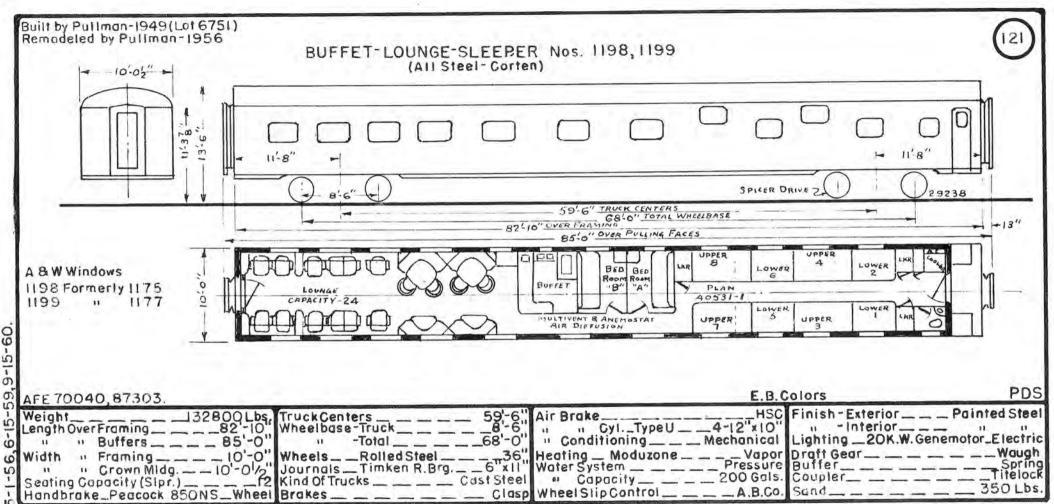

## PASSENGER CAR DIAGRAMS ST PAUL MINN.

6- 1-61 M.P. DEPT.

St. Paul, Minnesota, June 28, 1961

2-866

Messrs: C. L. Reamer R. E. Jacobson A. F. Sauer

Mochanical Department has formished new revised Passenger Car Diagram books.