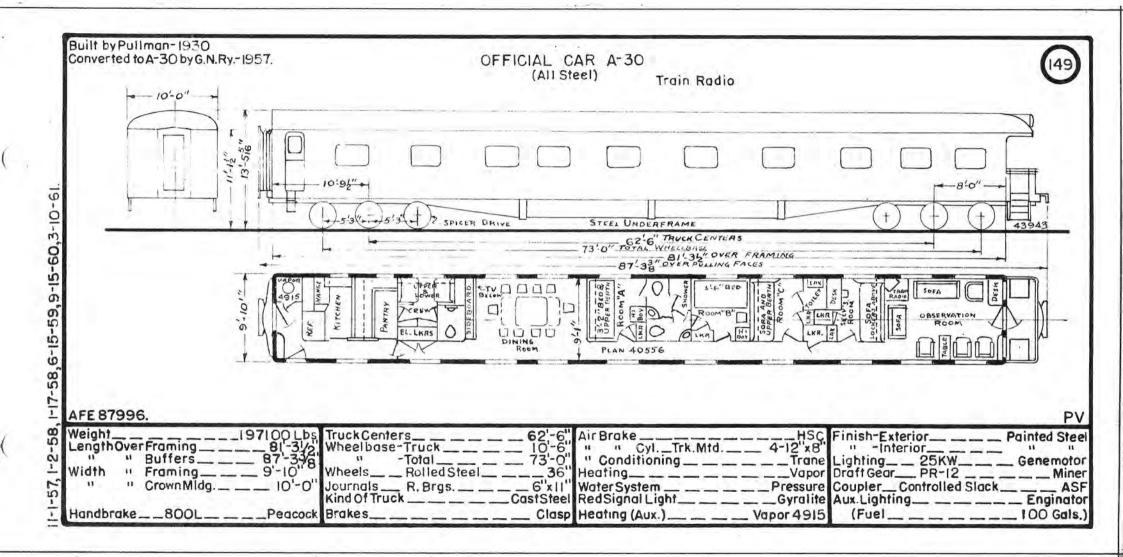

|      |                           |       |                    |
| 1176 | Sexton Glacier      | 1270 | Tobacco River      |      |                           |       |                    |











-----













-----

















































51-5 -53



- Contract 1

the set of a section of the section of



-----

-











Q 













































\_\_\_\_

-+















- - - -- -























































in a last all and a series of





























\_\_\_\_

\_\_\_\_\_





















\_\_\_\_

14.1





















to A factors







the second and a second













ø





-



5 59,9-S 0 10 rO I S S



the state of the state

10 :0 £C)









and the second s









the state