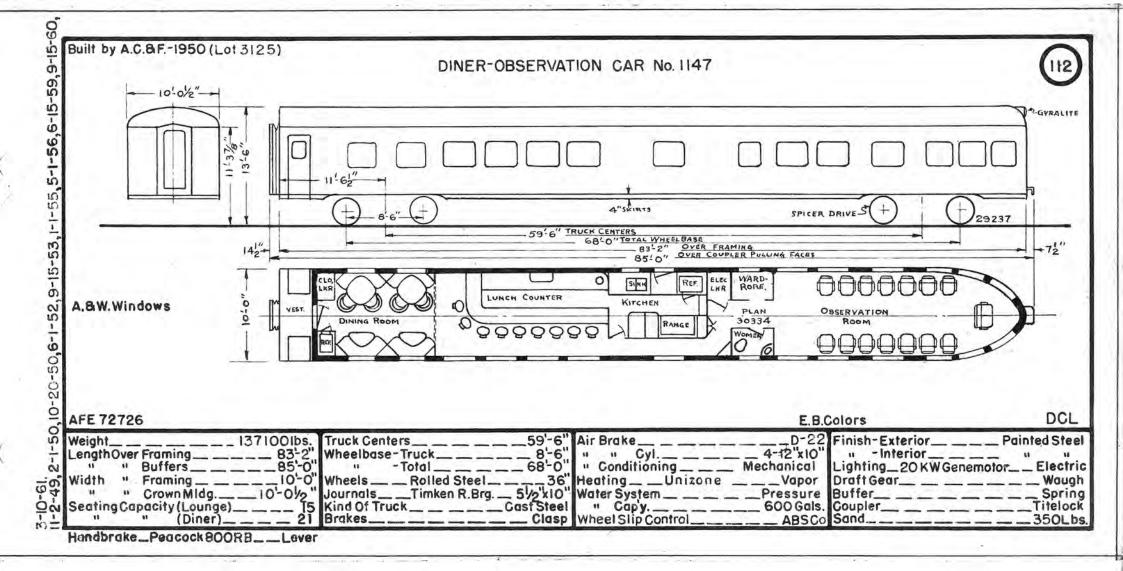

| 1     |                    |
| 1173 | Hanging Glacier     | 1267 | Skagit River       |      |                           |       |                    |
| 1174 | Many Glacier        | 1268 | Mouse River        |      |                           |       |                    |
| 1176 | Sexton Glacier      | 1270 | Tobacco River      |      |                           |       |                    |











-----













-----

















































51-5 -53



- Contract 1

the set of a section of the section of



-----

-











Q 













































\_\_\_\_

-+















- - - -- -























































in a last all and a series of





























\_\_\_\_

\_\_\_\_\_





















\_\_\_\_

14.1





















to A factors







the second and a second













ø





-



5 59,9-S 0 10 rO I S S



the state of the state

10 :0 £C)









and the second s









the state