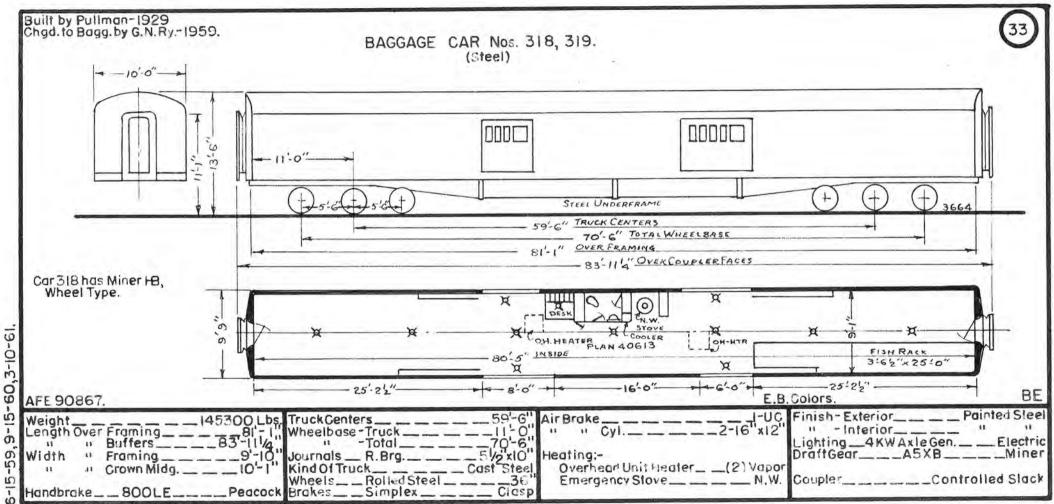

| Pres.<br>No. | Prev.<br>No. | Orig<br>No. | Kind Of Gar  | Bidr.    | Date  | Page | Pres.<br>No. | Prev.<br>No. | Orig.<br>No. | Kind Of Gar | Bidr.   | Date | Page | Pres<br>No. | Prev.<br>No.  | Orig.<br>No. | Kind Of Car | Bidr. | Date | Pag |
|--------------|--------------|-------------|--------------|----------|-------|------|--------------|--------------|--------------|-------------|---------|------|------|-------------|---------------|--------------|-------------|-------|------|-----|
| 250          | 50           | 19          | Storage Mail | B.8.S.   | 1914  | 21   | 275          |              |              | Baggage     | G.N.Ry. | 1950 | 28   | 300         | _             | 1043         | Baggage     | Pull. | 1929 | 29  |
| 251          | 55           | 303         |              | ACAF     | 1918  | 20   | 276          | -            |              |             | - +1    | u    | 81   | 301         |               | 1035         | 4           | 11    | 1926 |     |
| 252          | 56           | 304         | n            | 11       | - 11  | 63   |              |              |              |             |         |      |      | 302         | entropymenter | 1038         | 11          | 10    |      | 13  |
| 253          |              | 33          | Storage Mail | P.S.C.Co | .1918 | 22   |              |              |              |             |         |      |      | 303         |               | 1042         | 51          | 61    | 1929 | 51  |
| 254          |              | 29          | u            | 43       | -     | 91   |              |              |              |             |         |      |      | 304         |               | 1045         | u ×         | - 18. | - 11 | 80  |
| 255          |              | 31          |              |          | 18    | - 11 |              |              |              |             |         |      |      | 305         |               | 1047         |             | u -   |      | 11  |
| 256          |              | 27          | .0           | 14       |       | 58   |              |              |              |             |         |      |      | 306         |               | 1070         | 40          | n     | - 11 | 30  |
| 257          |              | 24          | u            | 11       | - 13  | *1   |              |              |              |             |         |      |      | 307         |               | 1076         | u           |       |      | 6.0 |
| 258          |              | 26          | 64           | 66       | 5.0   |      |              |              |              |             |         |      |      | 308         |               | 3104         | 11          |       | 1913 | 3   |
| 259          |              |             | Baggage      | A.C.B.F. | 41    | 23   |              |              |              | 1           |         |      |      | 309         | -             | 4255         |             | 11    | 1914 | 13  |
| 260          | 235          | 16          | **           | B.a.S.   | 1914  | 24   | -            |              |              |             | 1       |      |      | 310         |               | 3101         | - JI        | 11    | 1913 | 1   |
| 261          | 237          | 18          | u            | 11       | н     | 31   |              |              |              |             |         |      |      | 311         |               | 5019         | u           | - 11  | 1915 |     |
| 262          |              |             | ы            | G.N.Ry   | 1945  | 25   |              |              |              |             |         |      |      | 312         |               | 4055         | 18          |       | 1913 |     |
| 263          |              |             | 11           | - 11     | =     | - 11 |              |              | 8            |             |         |      |      | 313         |               | 4121         | ú           | 38    | 1918 |     |
| 264          |              |             |              | - 11     | 11    | U    |              |              |              |             |         |      |      | 314         |               | 1034         |             |       | 1924 | 3   |
| 265          |              |             | 11           | -11      | 45    | - 11 |              |              |              |             | -       |      |      | 315         |               | 1039         |             | .0    | 1925 | 1   |
| 266          |              |             |              | - 11     | 1947  | 26   |              |              |              |             |         |      |      | 316         |               | 1050         | ,n          | 11    | 1930 |     |
| 267          |              |             | U            | - 11     | - 11  | li . |              |              |              | 1           |         |      |      | 317         |               | 1051         |             | 11    | 0    | 5   |
| 268          |              |             |              | - 11     |       | 11   |              |              |              |             |         |      |      | 318         |               | 1071         |             |       | 1929 | 33  |
| 269          |              |             | ü            | - 11     | 13    | n    |              |              |              |             |         |      |      | 319         |               | 1072         | 11          |       | 81   | 1   |
| 270          |              |             |              | - 11     | 1948  | 27   |              |              |              | S           |         |      |      |             |               |              | 1.2.3       |       | 1    |     |
| 271          |              |             |              | 68       | 13    |      |              |              |              |             |         |      |      |             |               | -            |             |       | 1    |     |
| 272          |              |             |              | 13       |       | =11  |              | ~            |              |             |         |      |      |             |               |              |             | 1     |      |     |
| 273          |              |             | 11           | 15       | 1950  | 28   |              |              |              |             |         |      |      |             |               |              |             |       |      | -   |
| 274          |              |             | 11           |          | 11    |      |              | 35-34        |              |             |         |      |      | -           |               |              |             |       |      | -   |