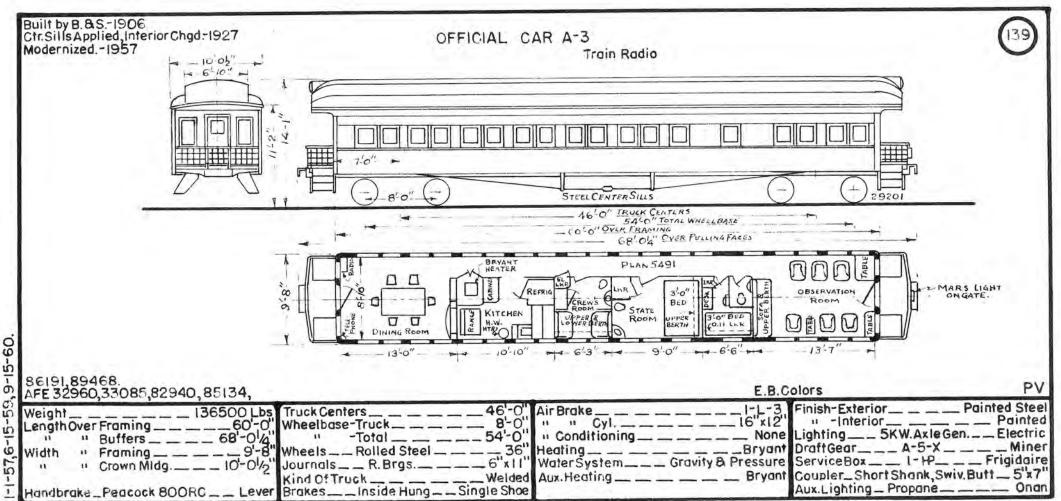

## PASSENGER CAR DIAGRAMS ST PAUL MINN.

6- 1-61 M.P. DEPT.

St. Paul, Minnesota, June 28, 1961

2-866

Messrs: C. L. Reamer R. E. Jacobson A. F. Sauer

Mochanical Department has formished new revised Passenger Car Diagram books.

Attached is new book for your file.

Tours truly,

Puls pher

General Storekeeper

RAW/vs

att.

| Pres.<br>No. | Prev.<br>No. | Orig.<br>No. | Kind Of Car       | Bidr.  | Date   | Page | Pres.<br>No. | Prev.<br>No. | Orig.<br>No.        | Kind Of Car   | Bldr.     | Date | Page | Pres.<br>No. | Prev.<br>No. | Orig.<br>No. | Kind Of Car   | Bidr.   | Date | Page |
|--------------|--------------|--------------|-------------------|--------|--------|------|--------------|--------------|---------------------|---------------|-----------|------|------|--------------|--------------|--------------|---------------|---------|------|------|
| 1            | 2183         | 185          | St. P. & P. Bagg. | H.8 B. | 1882   | î.   | 33           |              | 28                  | Postal        | P.S.C.Co. | 1918 | 7    | 58           |              | 306          | B., M. and E. | A.C.&F. | 1918 | 12   |
| 3            | 2123         | 407          | " Pass.           | NYCA   | IR II  | ii   | 34           |              |                     | 61            | . 11      | 11   | 11   | 11.4         |              |              |               |         |      |      |
|              |              |              |                   |        |        |      | 35           |              |                     | 11            | 18        | - 11 | - 11 | 60           |              | 308          |               |         | ų.   |      |
| 1            |              |              | Heater            | StLCC  | 0.1928 | 1    | ~6           |              |                     | ţi            | - 11      |      | - 11 | 61           | 8-154-11-11  | 309          | - 11          | 11      | H    |      |
| 2            |              |              |                   | .11    | - 11   | 0    | 37           | -            | Colline Protocolast | Postal-Bagg.  | A.C.&F.   | 1950 | 8    | 62           | -            | 310          | n             | P       | 6.6  |      |
| 3            |              | -            |                   | - 11   | - 11   | 2    | 38           |              |                     | - n           | 11        | n    | 18   | 63           |              | 311          |               | 11      | 63   | - 11 |
| 4            |              | -            | 11                | 0      | 15     | 3    | 39           |              | -                   |               | 11        | it   | 43   | 64           |              | 312          | ii ii         | u .     | - 11 |      |
| 5            | 1001         | -            | 11                | G.N.Ry | 1929   | 4    | 40           |              |                     | П к           | n         | 11   | . 0  | 65           | -            | 313          |               |         | 68   | - 11 |
| 6            | 200          |              | a                 | ACBF   | 1913   | 5    |              |              |                     |               |           |      |      | 66           |              | 314          |               | 11      | -11  | - 13 |
| 7            | 201          |              | n                 | Ð      | 51     | 11   | 42           |              | _                   | - 11          | ŧ1.       | 0    |      | 67           |              | 315          | 11            | 11      | 11   | 30   |
| 8            | -            | 2526         | U                 | G.N.Ry | 1948   | 6    |              |              |                     |               |           |      |      |              |              |              |               |         |      |      |
| 9            |              | 2525         |                   | 11     | 51     | н    | 44           | 222          | 2                   | B., M. and E. | B.8 S.    | 1914 | 9    |              |              |              |               |         |      | 1.   |
|              |              |              |                   |        |        |      |              |              |                     |               |           |      |      | 70           |              | 318          |               | ti .    |      |      |
|              |              |              |                   |        |        |      | 46           | 225          | 6                   | ii.           | - 11      | 11   | п    |              |              |              |               | 4       |      |      |
|              |              |              |                   |        |        | -    |              |              |                     |               |           |      |      | -            |              |              |               |         |      | -    |
|              |              |              |                   |        |        |      | 49           | 234          | 15                  | - 11          | n         | -    | 10   |              |              |              |               |         |      |      |
|              |              |              |                   |        |        |      |              |              |                     |               |           |      |      |              |              |              |               |         |      |      |
|              |              |              |                   | -      |        | -    | .2           |              | -00                 | u             | A.C.B.F.  | 1918 | 11   |              |              |              |               |         |      |      |
| 1.11         |              |              |                   |        |        | 1    | 57           |              | 301                 | 51            | n         | 11   | .11  |              | 200          |              |               |         |      | 1    |
|              |              |              |                   |        |        |      | 54           | -            | 302                 | 11            | 11        | -11  | 12   |              |              |              |               |         |      |      |
| 30           |              |              | Postal            | PSCCo  | 1918   | 7    |              |              |                     |               |           |      |      |              |              |              | 1             |         |      |      |
| 31           |              | 23           | -1)<br>-          |        |        | u    |              |              |                     | (             |           |      |      |              |              |              |               |         |      |      |
| 32           |              | -            | 0                 |        | 38     | 11   |              |              | -                   |               |           |      | 1    |              |              |              |               |         |      | -    |