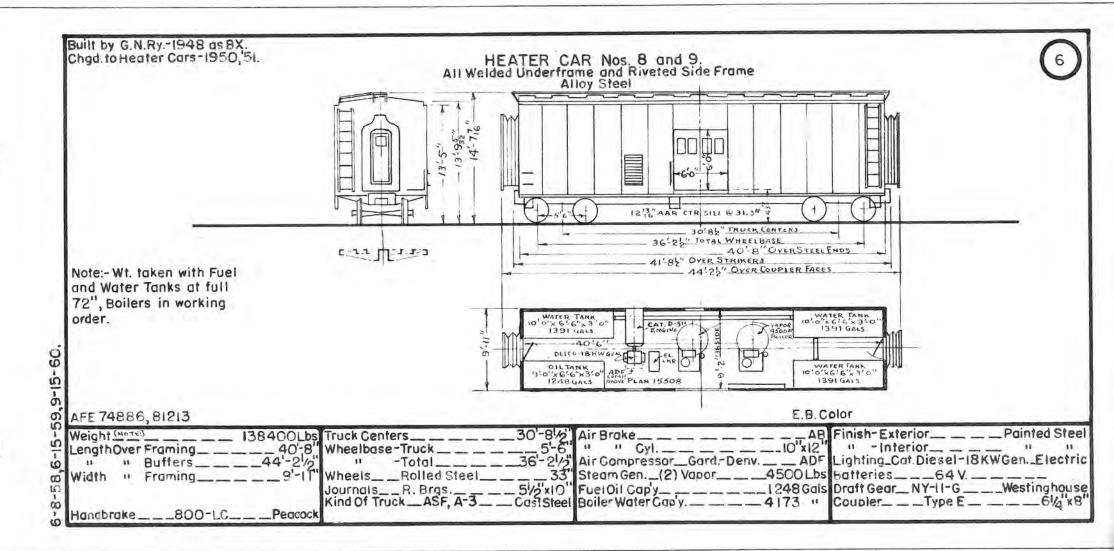

|       |                    |
| 1170 | Blackfoot Glacier   | 1263 | Milk River         |      |                           | -     |                    |
| 1171 | Ahern Glacier       | 1264 | Bad Aze River      |      | -                         |       |                    |
| 1172 | Grinell Glacier     | 1265 | Chumstick River    |      |                           | 1     |                    |
| 1173 | Hanging Glacier     | 1267 | Skagit River       |      |                           |       |                    |
| 1174 | Many Glacier        | 1268 | Mouse River        |      |                           |       |                    |
| 1176 | Sexton Glacier      | 1270 | Tobacco River      |      |                           |       |                    |











-----













-----

















































51-5 -53



- Contract 1

the set of a section of the section of



-----

-











Q 













































\_\_\_\_

-+















- - - -- -























































in a last all and a series of





























\_\_\_\_

\_\_\_\_\_





















\_\_\_\_

14.1





















to A factors







the second and a second













ø





-



5 59,9-S 0 10 rO I S S



the state of the state

10 :0 £C)









and the second s









the state