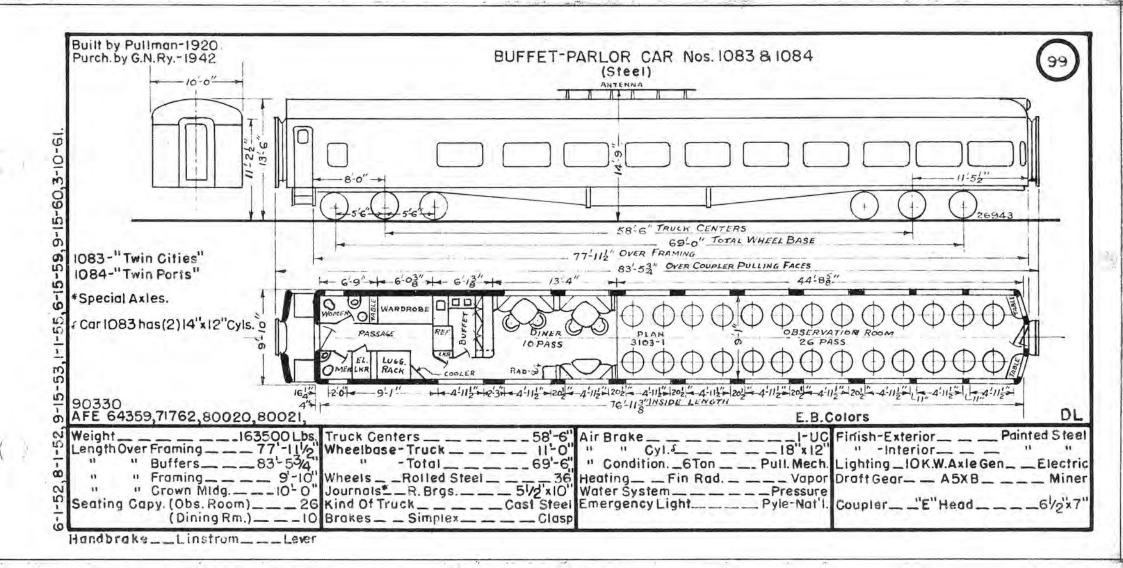

stick River    |      |                           | 1     |                    |
| 1173 | Hanging Glacier     | 1267 | Skagit River       |      |                           |       |                    |
| 1174 | Many Glacier        | 1268 | Mouse River        |      |                           |       |                    |
| 1176 | Sexton Glacier      | 1270 | Tobacco River      |      |                           |       |                    |











-----













-----

















































51-5 -53



- Contract 1

the set of a section of the section of



-----

-











Q 













































\_\_\_\_

-+















- - - -- -























































in a last all and a series of





























\_\_\_\_

\_\_\_\_\_





















\_\_\_\_

14.1





















to A factors







the second and a second













ø





-



5 59,9-S 0 10 rO I S S



the state of the state

10 :0 £C)









and the second s









the state