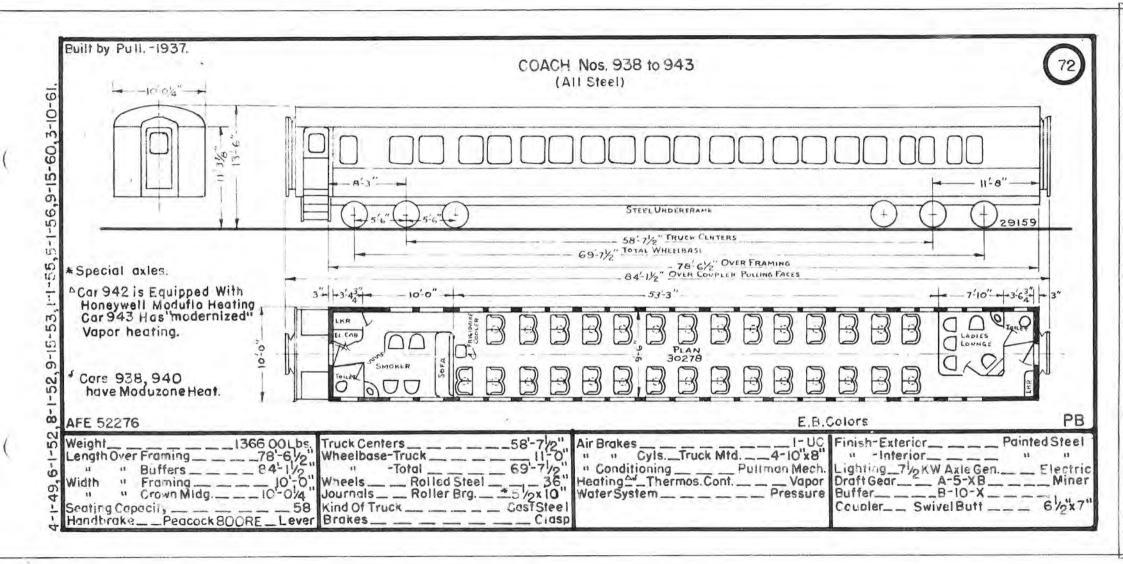

10 - I

age a second second

| Pa | Date | Bidr. | Kind Of Car | Orig.<br>No. | Prev.<br>No. | Pres.<br>No. | Page  | Date        | Bldr. | Kind Of Car | Orig.<br>No. | Prev.<br>No. | Pres.<br>No. | Page          | Date | Bldr.  | Kind Of Car                             | Orig.<br>No. | Prev.<br>No. | Pres.<br>No. |
|----|------|-------|-------------|--------------|--------------|--------------|-------|-------------|-------|-------------|--------------|--------------|--------------|---------------|------|--------|-----------------------------------------|--------------|--------------|--------------|
| 7  | 1914 | B.&S. | Coach       | 4500         |              | 950          |       |             |       |             |              |              |              |               |      |        |                                         |              |              |              |
|    | - 11 |       |             | 4501         |              | 951          | 1     | 1           |       |             |              |              |              |               | 1.   |        | 4                                       |              |              | A            |
| 41 |      | u     | u           | 4502         |              | 952          | 1     |             |       |             |              |              |              |               |      |        |                                         |              |              |              |
| 1  | u    | u     |             | 4503         |              | 953          |       | 1           |       |             |              |              |              |               |      |        |                                         |              |              |              |
| 7  | 11   | u     |             | 4504         |              | 954          |       | 1           |       |             |              |              |              |               |      |        |                                         |              |              |              |
| 7  | - 11 | u     | 0           | 4505         |              | 955          | 15.53 | 11000       | 1.11  |             |              |              |              | 1             |      |        |                                         |              |              |              |
| •  | 11   | н     | 11          | 4506         |              | 956          | 12.21 | 11.72       |       |             |              |              |              |               |      |        |                                         |              |              |              |
| 7  |      |       |             | 4507         |              | 957          |       |             | _     |             |              |              |              | 1             |      |        |                                         |              |              |              |
| •  | - 11 |       | 11          | 4508         |              | 958          |       | 1.1.1.1.1.1 |       | F           |              |              | 1            | 1.            |      |        |                                         |              |              |              |
| 7  |      | 11    |             | 4509         | -            | 959          | 1.4-1 |             |       |             |              |              |              | 10.00         |      |        | 1 k k k k k k k k k k k k k k k k k k k |              |              |              |
| 7  | 11   |       | ii I        | 4510         |              | 960          |       | 1           |       |             |              |              |              | 1.            |      |        |                                         |              | -            |              |
| 7  | u    | - 11  |             | 4511         |              | 961          |       |             |       |             |              |              |              | i             |      |        |                                         |              |              |              |
| 7  | - 15 |       |             | 4512         | -            | 962          | 1.000 | 1.7         |       |             |              |              |              | 12.000        |      |        |                                         |              |              | z = 0        |
|    | 43   |       | 11          | 4513         |              | 963          | 72    | 1937        | Pull. | Coach       |              |              | 938          |               |      | 11.200 | Long to the                             |              | -            |              |
| 7  |      | 11    |             | 4514         |              | 964          | 41    | 0           | 41    |             |              |              | 939          | · · · · · · · |      |        |                                         |              |              |              |
| 7  |      | in -  |             | 4515         |              | 965          | - 13  | - 11        |       | u           |              |              | 940          |               |      |        |                                         |              | _            | 1.1.1.1      |
| 7  | - 11 |       |             | 4516         |              | 966          | 11    | 58          | - 11  | и           |              | -            | 941          | 1.00          |      |        |                                         |              |              |              |
| 7  | 18   |       | 11          | 4517         |              | 967          | - 11  |             | 11    | u           |              |              | 942          |               |      | 11 100 | 1                                       |              |              |              |
|    |      |       | 11          | 4518         |              | 968          | 11    |             | -     | u           |              |              | 943          | 1.0.0         |      | 1      |                                         |              |              |              |
| 1  |      | 11    | 68          | 4519         |              | 969          | 73    | - 11        |       | 0           |              |              | 944          | 1             |      |        |                                         |              |              | <u></u>      |
| 1  | 0    |       | . 11        | 4520         | -            | 970          | 11    |             | 11    | 11          | -            |              | 945          |               |      | 1      |                                         |              |              |              |
| 1  | 58   |       | u           | 4521         | _            | 971          |       |             | u     | 11          |              |              | 946          |               |      |        |                                         |              |              |              |
|    | 41   | .1    | Lt          | 4522         |              | 972          | -11   | - 11        | 11    | *1          |              |              | 947          |               |      |        |                                         |              |              |              |
| 7  |      |       |             | 4523         |              | 973          |       | 11          | 14    | 11          |              |              | 948          |               |      |        |                                         |              |              |              |
| 8  | \$8  | 11    |             | 4524         |              | 974          | 61    | 31          | п     | 11          |              |              | 949          |               |      |        | ing in                                  |              |              | -            |