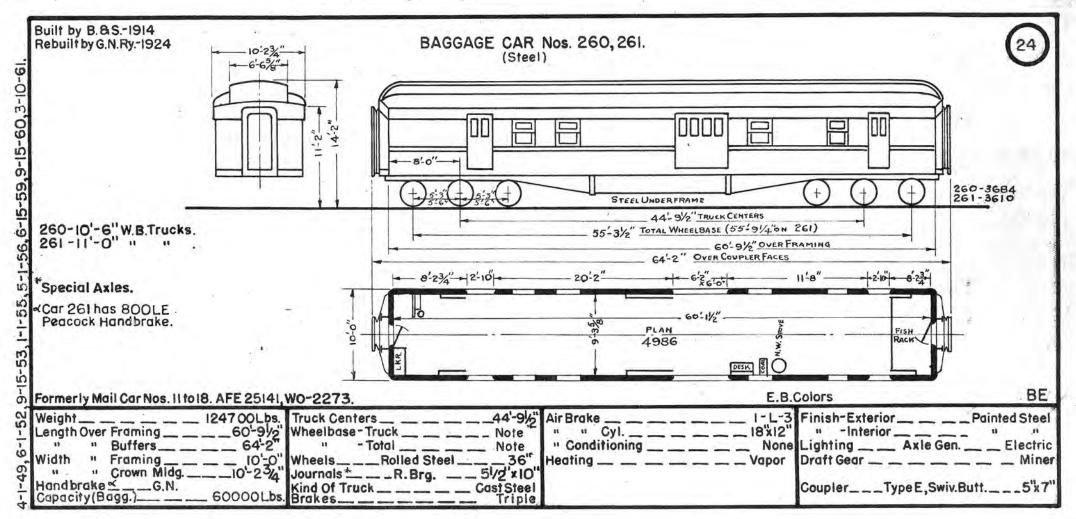

| Pres.<br>No. | Prev.<br>No. | Orig<br>No. | Kind Of Gar  | Bidr.    | Date  | Page | Pres.<br>No. | Prev.<br>No. | Orig.<br>No. | Kind Of Gar | Bidr.   | Date | Page | Pres<br>No. | Prev.<br>No.  | Orig.<br>No. | Kind Of Car | Bidr. | Date | Pag |
|--------------|--------------|-------------|--------------|----------|-------|------|--------------|--------------|--------------|-------------|---------|------|------|-------------|---------------|--------------|-------------|-------|------|-----|
| 250          | 50           | 19          | Storage Mail | B.8.S.   | 1914  | 21   | 275          |              |              | Baggage     | G.N.Ry. | 1950 | 28   | 300         | _             | 1043         | Baggage     | Pull. | 1929 | 29  |
| 251          | 55           | 303         |              | ACAF     | 1918  | 20   | 276          | -            |              |             | - +1    | u    | 81   | 301         |               | 1035         | 4           | 11    | 1926 |     |
| 252          | 56           | 304         | n            | 11       | - 11  | 63   |              |              |              |             |         |      |      | 302         | entropymenter | 1038         | 11          | 10    |      | 13  |
| 253          |              | 33          | Storage Mail | P.S.C.Co | .1918 | 22   |              |              |              |             |         |      |      | 303         |               | 1042         | 51          | 61    | 1929 | 51  |
| 254          |              | 29          | u            | 43       | -     | 91   |              |              |              |             |         |      |      | 304         |               | 1045         | u ×         | - 18. | - 11 | 80  |
| 255          |              | 31          |              |          | 18    | - 11 |              |              |              |             |         |      |      | 305         |               | 1047         |             | u -   |      | 11  |
| 256          |              | 27          | .0           | 14       |       | 58   |              |              |              |             |         |      |      | 306         |               | 1070         | 40          | n     | - 11 | 30  |
| 257          |              | 24          | u            | 11       | - 13  | *1   |              |              |              |             |         |      |      | 307         |               | 1076         | u           |       |      | 6.0 |
| 258          |              | 26          | 64           | 66       | 5.0   |      |              |              |              |             |         |      |      | 308         |               | 3104         | 11          |       | 1913 | 3   |
| 259          |              |             | Baggage      | A.C.B.F. | 41    | 23   |              |              |              | 1           |         |      |      | 309         | -             | 4255         |             | 11    | 1914 | 13  |
| 260          | 235          | 16          | **           | B.a.S.   | 1914  | 24   | -            |              |              |             | 1       |      |      | 310         |               | 3101         | - JI        | 11    | 1913 | 1   |
| 261          | 237          | 18          | u            | 11       | н     | 31   |              |              |              |             |         |      |      | 311         |               | 5019         | u           | - 11  | 1915 |     |
| 262          |              |             | ы            | G.N.Ry   | 1945  | 25   |              |              |              |             |         |      |      | 312         |               | 4055         | 18          |       | 1913 |     |
| 263          |              |             | 11           | - 11     | =     | - 11 |              |              | 8            |             |         |      |      | 313         |               | 4121         | ú           | 38    | 1918 |     |
| 264          |              |             |              | - 11     | 11    | U    |              |              |              |             |         |      |      | 314         |               | 1034         |             |       | 1924 | 3   |
| 265          |              |             | 11           | -11      | 45    | - 11 |              |              |              |             | -       |      |      | 315         |               | 1039         |             | .0    | 1925 | 1   |
| 266          |              |             |              | - 11     | 1947  | 26   |              |              |              |             |         |      |      | 316         |               | 1050         | ,n          | 11    | 1930 |     |
| 267          |              |             | U            | - 11     | - 11  | li . |              |              |              | 1           |         |      |      | 317         |               | 1051         |             | 11    | 0    | 5   |
| 268          |              |             |              | - 11     |       | 11   |              |              |              |             |         |      |      | 318         |               | 1071         |             |       | 1929 | 33  |
| 269          |              |             | ü            | - 11     | 13    | n    |              |              |              |             |         |      |      | 319         |               | 1072         | 11          |       | 81   | 1   |
| 270          |              |             |              | - 11     | 1948  | 27   |              |              |              | S           |         |      |      |             |               |              | 1.2.3       |       | 1    |     |
| 271          |              |             |              | 68       | 13    |      |              |              |              |             |         |      |      |             |               | -            |             |       | 1    |     |
| 272          |              |             |              | 13       |       | =11  |              | ~            |              |             |         |      |      |             |               |              |             | 1     |      |     |
| 273          |              |             | 11           | 15       | 1950  | 28   |              |              |              |             |         |      |      |             |               |              |             |       |      | -   |
| 274          |              |             | 11           |          | 11    |      |              | 35-34        |              |             |         |      |      | -           |               |              |             |       |      | -   |