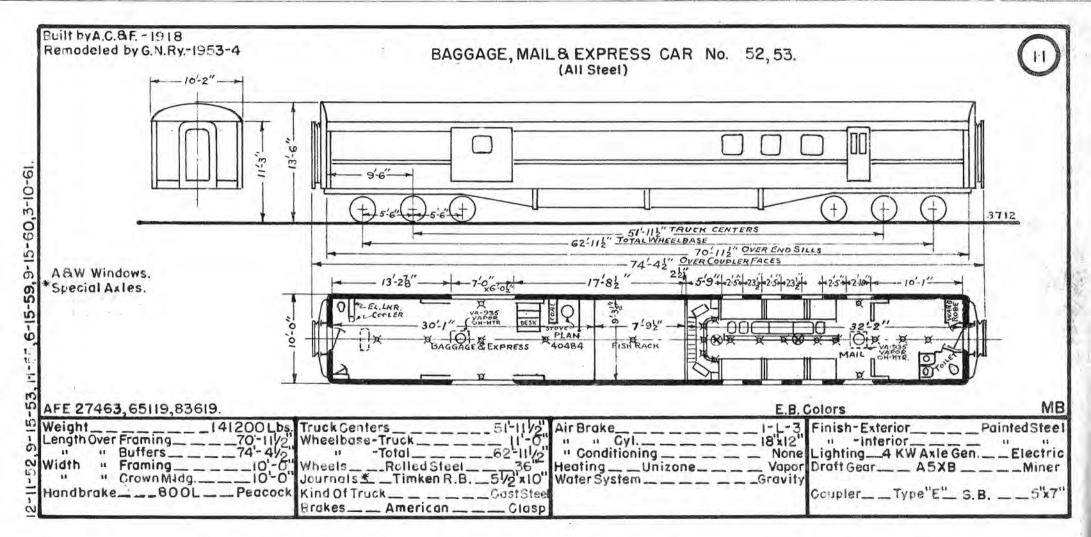

|              |                                                                                                                                                                                                                                                                                                                                                                                                                                                                                                                                                                                                                                                                                                     |              |               |         |      |      | -            | 1    |              |                                       |          |      |      | -            | -            |              |             |          | INDE          | X VI |
|--------------|-----------------------------------------------------------------------------------------------------------------------------------------------------------------------------------------------------------------------------------------------------------------------------------------------------------------------------------------------------------------------------------------------------------------------------------------------------------------------------------------------------------------------------------------------------------------------------------------------------------------------------------------------------------------------------------------------------|--------------|---------------|---------|------|------|--------------|------|--------------|---------------------------------------|----------|------|------|--------------|--------------|--------------|-------------|----------|---------------|------|
| Pres.<br>No. | Prev.<br>No.                                                                                                                                                                                                                                                                                                                                                                                                                                                                                                                                                                                                                                                                                        | Orig.<br>No. | Kind Of Car   | Bidr.   | Date | Page | Pres.<br>No. | No.  | Orig.<br>No. | Kind Of Car                           | Bidr.    | Date | Page | Pres.<br>No. | Prev.<br>No. | Orig.<br>No. | Kind Of Car | Bidr.    | Date          | Pag  |
|              |                                                                                                                                                                                                                                                                                                                                                                                                                                                                                                                                                                                                                                                                                                     |              |               |         |      |      | 576          | 655  | 3712         | Pass.&Bagg.                           | A.C.& F. | 1913 | 63   | -            |              |              |             |          |               |      |
|              |                                                                                                                                                                                                                                                                                                                                                                                                                                                                                                                                                                                                                                                                                                     |              |               | -       |      | 1.44 | 577          | 652  | 3709         | u                                     | 11       |      | 64   |              | 2 - 1        |              |             | i        |               |      |
|              |                                                                                                                                                                                                                                                                                                                                                                                                                                                                                                                                                                                                                                                                                                     |              |               | 1       |      | 1    | 578          | 648  | 3705         | 13                                    | 61       | н    | 61   |              |              |              |             |          |               |      |
| -            |                                                                                                                                                                                                                                                                                                                                                                                                                                                                                                                                                                                                                                                                                                     |              |               |         |      | 12.2 | 579          | 650  | 3707         | u                                     | •1       | - 11 | -    | ()           | -            |              |             |          |               |      |
|              |                                                                                                                                                                                                                                                                                                                                                                                                                                                                                                                                                                                                                                                                                                     |              |               |         |      |      | 580          | 654  | 3711         | il .                                  | - 11     |      | ы    |              |              |              |             |          |               | 100  |
|              |                                                                                                                                                                                                                                                                                                                                                                                                                                                                                                                                                                                                                                                                                                     | -            |               |         | 1    | ·    | 581          | 651  | 3708         |                                       | it.      | 61   | 61   |              | l            |              |             |          |               |      |
| 1            | 1                                                                                                                                                                                                                                                                                                                                                                                                                                                                                                                                                                                                                                                                                                   |              |               |         |      | 200  | 582          | 657  | 3714         | 11                                    |          | - 41 |      | 618          | 3502         | 228          |             | B.8.S.   | 1905          | 6    |
|              |                                                                                                                                                                                                                                                                                                                                                                                                                                                                                                                                                                                                                                                                                                     |              |               | 1       |      |      | 583          | 656  | 3713         | u                                     |          | 10   | u    |              | 24           | 1243         |             | 1.       | · · · · · · · |      |
| 1 1          |                                                                                                                                                                                                                                                                                                                                                                                                                                                                                                                                                                                                                                                                                                     |              |               | 1       |      |      |              |      | 3704         | 11                                    |          | 4    | 0    |              |              |              |             | 1        |               |      |
| 1            |                                                                                                                                                                                                                                                                                                                                                                                                                                                                                                                                                                                                                                                                                                     |              |               | 1       |      |      | 585          | 658  | 3715         | u                                     | - 11     |      | 61   |              |              |              |             | 1        |               |      |
|              | 1                                                                                                                                                                                                                                                                                                                                                                                                                                                                                                                                                                                                                                                                                                   |              |               |         | 3    |      | 586          | 659  | 3716         |                                       | 11       |      | - 11 |              | - 1          | 12.21        |             | 1.75     | 1             |      |
|              |                                                                                                                                                                                                                                                                                                                                                                                                                                                                                                                                                                                                                                                                                                     |              |               |         |      |      | 587          | 1000 | 3719         | U                                     |          | n    | 65   |              |              | 17-3         |             |          |               |      |
| 1            |                                                                                                                                                                                                                                                                                                                                                                                                                                                                                                                                                                                                                                                                                                     |              |               |         |      |      | 588          | 1001 | 3720         | - n                                   | - 11     | 1    | - 11 |              | E1           | 11.2         |             | 1        |               |      |
|              |                                                                                                                                                                                                                                                                                                                                                                                                                                                                                                                                                                                                                                                                                                     |              |               | 1       |      |      | 589          | 1002 | 3718         | 0                                     |          | - 0  | 66   | 629          | 3515         | 243          |             |          | 1906          | 7    |
| 565          | 643                                                                                                                                                                                                                                                                                                                                                                                                                                                                                                                                                                                                                                                                                                 | 3700         | Pass. & Bagg. | A.C.&F. | 1913 | 56   | 590          | 1003 | 3721         |                                       | n        | 11   | 67   |              |              |              |             |          |               |      |
| 566          | 644                                                                                                                                                                                                                                                                                                                                                                                                                                                                                                                                                                                                                                                                                                 | 3701         | - 11          | 11      |      | 57   |              |      |              | · · · · · · · · · · · · · · · · · · · |          | P    |      |              |              | 1            |             | 1.1.1    |               |      |
| 567          | 649                                                                                                                                                                                                                                                                                                                                                                                                                                                                                                                                                                                                                                                                                                 | 3706         | 51            | u       |      | 58   | 592          | 669  | 3601         | 0                                     | B.8.S.   | 1910 | 68   |              |              |              |             |          |               |      |
|              |                                                                                                                                                                                                                                                                                                                                                                                                                                                                                                                                                                                                                                                                                                     |              |               |         |      |      | 593          | 668  | 3600         | 11                                    | 11       | n    | n    | 670          |              |              | Dormitory   | Pull.    | 1913          | 7    |
| 569          | 641                                                                                                                                                                                                                                                                                                                                                                                                                                                                                                                                                                                                                                                                                                 | 3605         | 11            | 8.8S.   | 1910 | 59   |              |      |              |                                       |          | 11.1 |      |              |              |              |             | 1.1.1.1  |               |      |
| 570          | 642                                                                                                                                                                                                                                                                                                                                                                                                                                                                                                                                                                                                                                                                                                 | 3606         | 63            | - 11    | ===  | -11  | 1.1          |      |              | -                                     |          | 1    |      |              |              |              |             | 1.5 2 10 | -             |      |
| 571          | 645                                                                                                                                                                                                                                                                                                                                                                                                                                                                                                                                                                                                                                                                                                 | 3702         | 11            | 11      | 11   | 60   |              |      | 1            | · · · · · · · · · · · · · · · · · · · |          |      |      | 673          |              |              | u           | - 11     | H             | 11   |
| 572          |                                                                                                                                                                                                                                                                                                                                                                                                                                                                                                                                                                                                                                                                                                     | 2309         | u .           | E.M.C.  | 1925 | 61   |              | 1    |              |                                       |          | 1.5  |      | 674          |              |              | 11          | 1/       | 0             | 11   |
| 573          | 646                                                                                                                                                                                                                                                                                                                                                                                                                                                                                                                                                                                                                                                                                                 | 3703         | ú             | A.C.&F. | 1913 | 62   |              |      |              |                                       |          | 1.7  |      | 675          | -            |              | 11          | 0        | 11            | 0    |
| 574          | and the second se | 3723         | 68            | 61      | 61   | 63   | -            |      |              |                                       |          |      |      |              |              |              |             |          |               |      |
| 575          |                                                                                                                                                                                                                                                                                                                                                                                                                                                                                                                                                                                                                                                                                                     | 3724         |               |         | - 11 |      |              | 1    |              |                                       |          |      |      |              | 1.01         |              | 1           | 1.       |               |      |