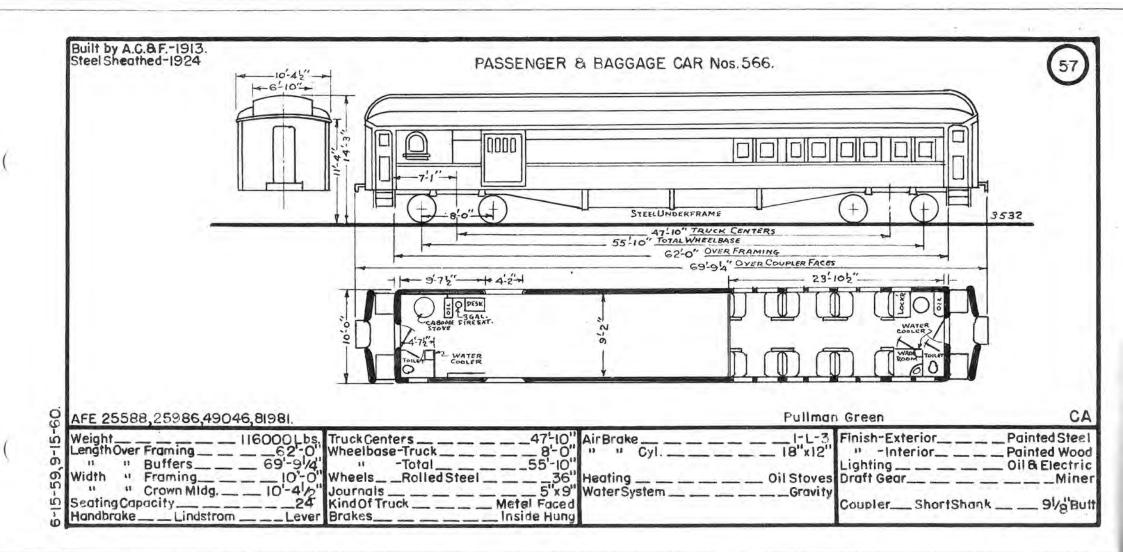

|              |                                                                                                                                                                                                                                                                                                                                                                                                                                                                                                                                                                                                                                                                                                     |              |               |         |      |      | -            | 1    |              |                                       |          |      |      | -            | -            |              |             |          | INDE          | X VI |
|--------------|-----------------------------------------------------------------------------------------------------------------------------------------------------------------------------------------------------------------------------------------------------------------------------------------------------------------------------------------------------------------------------------------------------------------------------------------------------------------------------------------------------------------------------------------------------------------------------------------------------------------------------------------------------------------------------------------------------|--------------|---------------|---------|------|------|--------------|------|--------------|---------------------------------------|----------|------|------|--------------|--------------|--------------|-------------|----------|---------------|------|
| Pres.<br>No. | Prev.<br>No.                                                                                                                                                                                                                                                                                                                                                                                                                                                                                                                                                                                                                                                                                        | Orig.<br>No. | Kind Of Car   | Bidr.   | Date | Page | Pres.<br>No. | No.  | Orig.<br>No. | Kind Of Car                           | Bidr.    | Date | Page | Pres.<br>No. | Prev.<br>No. | Orig.<br>No. | Kind Of Car | Bidr.    | Date          | Pag  |
|              |                                                                                                                                                                                                                                                                                                                                                                                                                                                                                                                                                                                                                                                                                                     |              |               |         |      |      | 576          | 655  | 3712         | Pass.&Bagg.                           | A.C.& F. | 1913 | 63   | -            |              |              |             |          |               |      |
|              |                                                                                                                                                                                                                                                                                                                                                                                                                                                                                                                                                                                                                                                                                                     |              |               | -       |      | 1.44 | 577          | 652  | 3709         | u                                     | 11       |      | 64   |              | 2 - 1        |              |             | i        |               |      |
|              |                                                                                                                                                                                                                                                                                                                                                                                                                                                                                                                                                                                                                                                                                                     |              |               | 1       |      | 1    | 578          | 648  | 3705         | 13                                    | 61       | н    | 61   |              |              |              |             |          |               |      |
| -            |                                                                                                                                                                                                                                                                                                                                                                                                                                                                                                                                                                                                                                                                                                     |              |               |         |      | 12.2 | 579          | 650  | 3707         | u                                     | •1       | - 11 | -    | ()           | -            |              |             |          |               |      |
|              |                                                                                                                                                                                                                                                                                                                                                                                                                                                                                                                                                                                                                                                                                                     |              |               |         |      |      | 580          | 654  | 3711         | il .                                  | - 11     |      | ы    |              |              |              |             |          |               | 100  |
|              |                                                                                                                                                                                                                                                                                                                                                                                                                                                                                                                                                                                                                                                                                                     | -            |               |         | 1    | ·    | 581          | 651  | 3708         |                                       | it.      | 61   | 61   |              | l            |              |             |          |               |      |
| 1            | 1                                                                                                                                                                                                                                                                                                                                                                                                                                                                                                                                                                                                                                                                                                   |              |               |         |      | 200  | 582          | 657  | 3714         | 11                                    |          | - 41 |      | 618          | 3502         | 228          |             | B.8.S.   | 1905          | 6    |
|              |                                                                                                                                                                                                                                                                                                                                                                                                                                                                                                                                                                                                                                                                                                     |              |               | 1       |      |      | 583          | 656  | 3713         | u                                     |          | 10   | u    |              | 24           | 1243         |             | 1.       | · · · · · · · |      |
| 1 1          |                                                                                                                                                                                                                                                                                                                                                                                                                                                                                                                                                                                                                                                                                                     |              |               | 1       |      |      |              |      | 3704         | 11                                    |          | 4    | 0    |              |              |              |             | 1        |               |      |
| 1            |                                                                                                                                                                                                                                                                                                                                                                                                                                                                                                                                                                                                                                                                                                     |              |               | 1       |      |      | 585          | 658  | 3715         | u                                     | - 11     |      | 61   |              |              |              |             | 1        |               |      |
|              | 1                                                                                                                                                                                                                                                                                                                                                                                                                                                                                                                                                                                                                                                                                                   |              |               |         | 3    |      | 586          | 659  | 3716         |                                       | 11       |      | - 11 |              | - 1          | 12.21        |             | 1.75     | 1             |      |
|              |                                                                                                                                                                                                                                                                                                                                                                                                                                                                                                                                                                                                                                                                                                     |              |               |         |      |      | 587          | 1000 | 3719         | U                                     |          | n    | 65   |              |              | 17-3         |             |          |               |      |
| 1            |                                                                                                                                                                                                                                                                                                                                                                                                                                                                                                                                                                                                                                                                                                     |              |               |         |      |      | 588          | 1001 | 3720         | - n                                   | - 11     | 1    | - 11 |              | E1           | 11.2         |             | 1        |               |      |
|              |                                                                                                                                                                                                                                                                                                                                                                                                                                                                                                                                                                                                                                                                                                     |              |               | 1       |      |      | 589          | 1002 | 3718         | 0                                     |          | - 0  | 66   | 629          | 3515         | 243          |             |          | 1906          | 7    |
| 565          | 643                                                                                                                                                                                                                                                                                                                                                                                                                                                                                                                                                                                                                                                                                                 | 3700         | Pass. & Bagg. | A.C.&F. | 1913 | 56   | 590          | 1003 | 3721         |                                       | n        | 11   | 67   |              |              |              |             |          |               |      |
| 566          | 644                                                                                                                                                                                                                                                                                                                                                                                                                                                                                                                                                                                                                                                                                                 | 3701         | - 11          | 11      |      | 57   |              |      |              | · · · · · · · · · · · · · · · · · · · |          | P    |      |              |              | 1            |             | 1.1.1    |               |      |
| 567          | 649                                                                                                                                                                                                                                                                                                                                                                                                                                                                                                                                                                                                                                                                                                 | 3706         | 51            | u       |      | 58   | 592          | 669  | 3601         | 0                                     | B.8.S.   | 1910 | 68   |              |              |              |             |          |               |      |
|              |                                                                                                                                                                                                                                                                                                                                                                                                                                                                                                                                                                                                                                                                                                     |              |               |         |      |      | 593          | 668  | 3600         | 11                                    | 11       | n    | n    | 670          |              |              | Dormitory   | Pull.    | 1913          | 7    |
| 569          | 641                                                                                                                                                                                                                                                                                                                                                                                                                                                                                                                                                                                                                                                                                                 | 3605         | 11            | 8.8S.   | 1910 | 59   |              |      |              |                                       |          | 11.1 |      |              |              |              |             | 1.1.1.1  |               |      |
| 570          | 642                                                                                                                                                                                                                                                                                                                                                                                                                                                                                                                                                                                                                                                                                                 | 3606         | 63            | - 11    | ===  | -11  | 1.1          |      |              | -                                     |          | 1    |      |              |              |              |             | 1.5 2 10 | -             |      |
| 571          | 645                                                                                                                                                                                                                                                                                                                                                                                                                                                                                                                                                                                                                                                                                                 | 3702         | 11            | 11      | 11   | 60   |              |      | 1            | · · · · · · · · · · · · · · · · · · · |          |      |      | 673          |              |              | u           | - 11     | H             | 11   |
| 572          |                                                                                                                                                                                                                                                                                                                                                                                                                                                                                                                                                                                                                                                                                                     | 2309         | u .           | E.M.C.  | 1925 | 61   |              | 1    |              |                                       |          | 1.5  |      | 674          |              |              | 11          | 1/       | 0             | 11   |
| 573          | 646                                                                                                                                                                                                                                                                                                                                                                                                                                                                                                                                                                                                                                                                                                 | 3703         | ú             | A.C.&F. | 1913 | 62   |              |      |              |                                       |          | 1.7  |      | 675          | -            |              | 11          | 0        | 11            | 0    |
| 574          | and the second se | 3723         | 68            | 61      | 61   | 63   | -            |      |              |                                       |          |      |      |              |              |              |             |          |               |      |
| 575          |                                                                                                                                                                                                                                                                                                                                                                                                                                                                                                                                                                                                                                                                                                     | 3724         |               |         | - 11 |      |              | 1    |              |                                       |          |      |      |              | 1.01         |              | 1           | 1.       |               |      |