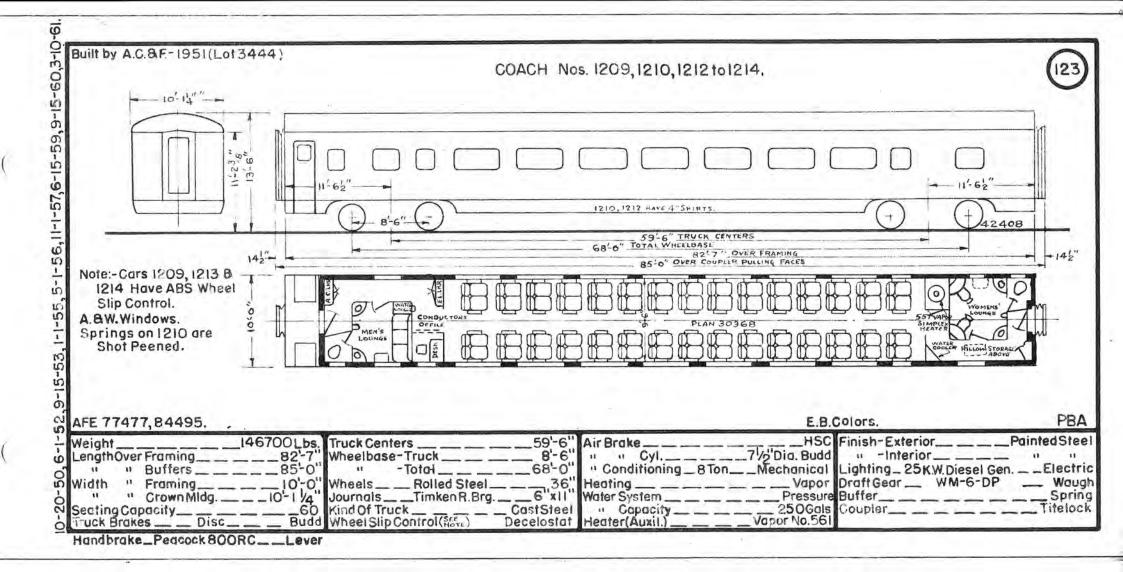

## PASSENGER CAR DIAGRAMS ST PAUL MINN.

6- 1-61 M.P. DEPT.

St. Paul, Minnesota, June 28, 1961

2-866

Messrs: C. L. Reamer R. E. Jacobson A. F. Sauer

Mochanical Department has formished new revised Passenger Car Diagram books.