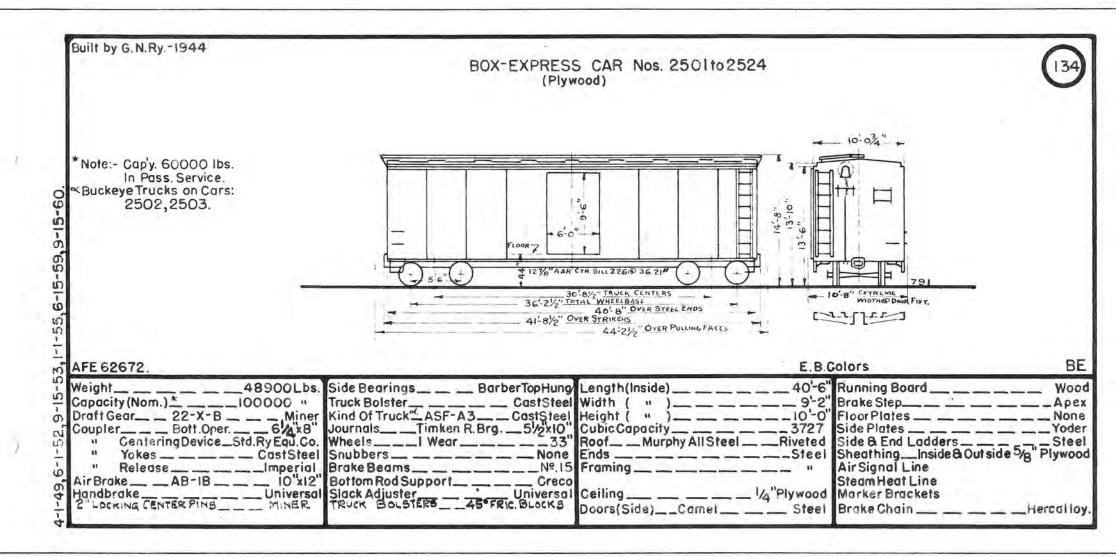

|       |                    |
| 1174 | Many Glacier        | 1268 | Mouse River        |      |                           |       |                    |
| 1176 | Sexton Glacier      | 1270 | Tobacco River      |      |                           |       |                    |











-----













-----

















































51-5 -53



- Contract 1

the set of a section of the section of



-----

-











Q 













































\_\_\_\_

-+















- - - -- -























































in a last all and a series of





























\_\_\_\_

\_\_\_\_\_





















\_\_\_\_

14.1





















to A factors







the second and a second













ø





-



5 59,9-S 0 10 rO I S S



the state of the state

10 :0 £C)









and the second s









the state