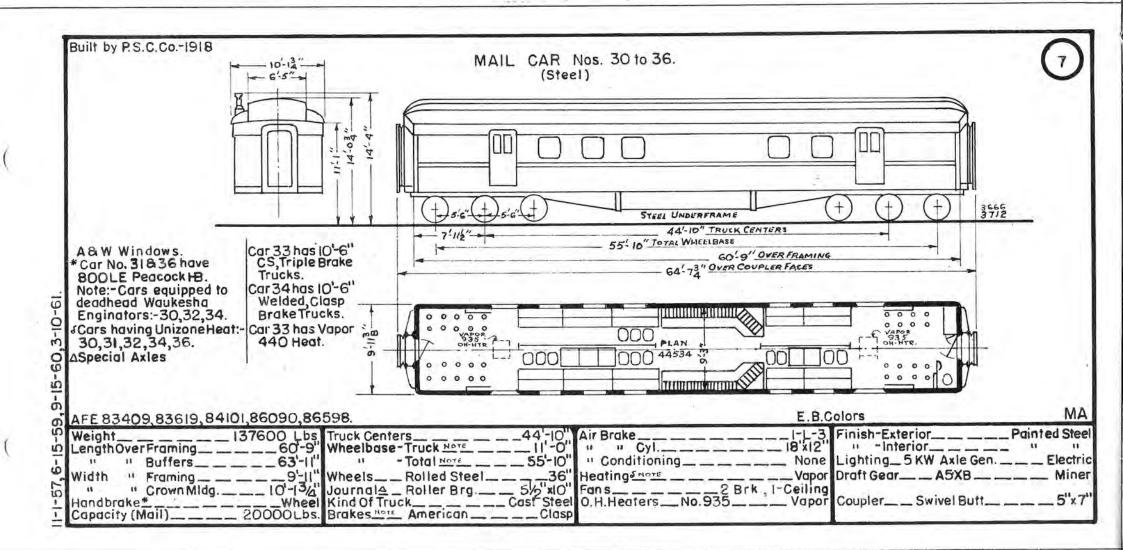

|       |                    |
| 1170 | Blackfoot Glacier   | 1263 | Milk River         |      |                           | -     |                    |
| 1171 | Ahern Glacier       | 1264 | Bad Aze River      |      | -                         |       |                    |
| 1172 | Grinell Glacier     | 1265 | Chumstick River    |      |                           | 1     |                    |
| 1173 | Hanging Glacier     | 1267 | Skagit River       |      |                           |       |                    |
| 1174 | Many Glacier        | 1268 | Mouse River        |      |                           |       |                    |
| 1176 | Sexton Glacier      | 1270 | Tobacco River      |      |                           |       |                    |











-----













-----

















































51-5 -53



- Contract 1

the set of a section of the section of



-----

-











Q 













































\_\_\_\_

-+















- - - -- -























































in a last all and a series of





























\_\_\_\_

\_\_\_\_\_





















\_\_\_\_

14.1





















to A factors







the second and a second













ø





-



5 59,9-S 0 10 rO I S S



the state of the state

10 :0 £C)









and the second s









the state