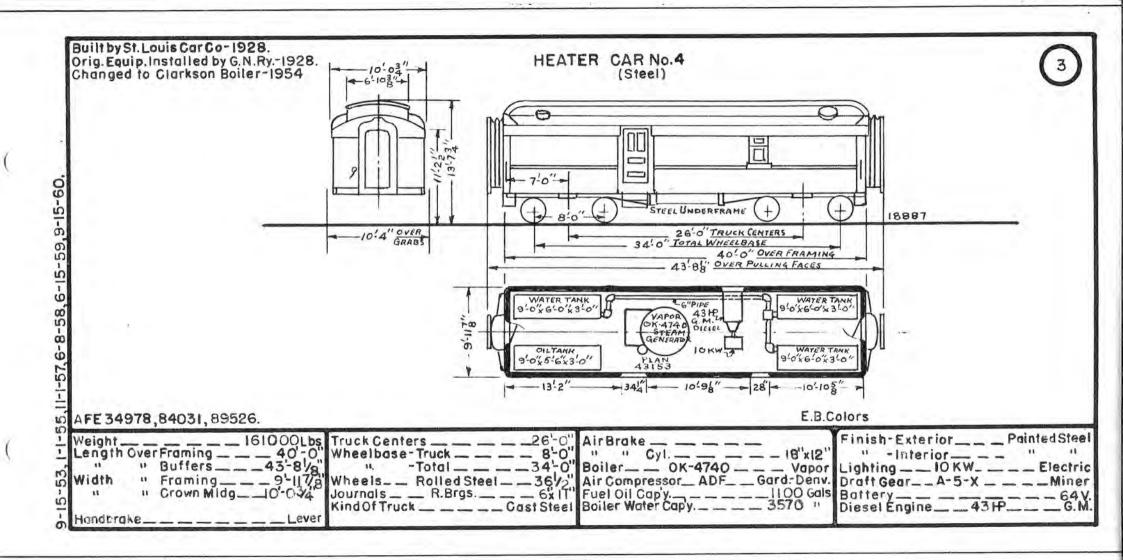

Attached is new book for your file.

Tours truly,

Puls pher

General Storekeeper

RAW/vs

att.

| Pres.<br>No. | Prev.<br>No. | Orig.<br>No. | Kind Of Car       | Bidr.  | Date   | Page | Pres.<br>No. | Prev.<br>No. | Orig.<br>No.        | Kind Of Car   | Bldr.     | Date | Page | Pres.<br>No. | Prev.<br>No. | Orig.<br>No. | Kind Of Car   | Bidr.   | Date | Page |
|--------------|--------------|--------------|-------------------|--------|--------|------|--------------|--------------|---------------------|---------------|-----------|------|------|--------------|--------------|--------------|---------------|---------|------|------|
| 1            | 2183         | 185          | St. P. & P. Bagg. | H.8 B. | 1882   | î.   | 33           |              | 28                  | Postal        | P.S.C.Co. | 1918 | 7    | 58           |              | 306          | B., M. and E. | A.C.&F. | 1918 | 12   |
| 3            | 2123         | 407          | " Pass.           | NYCA   | IR II  | ii   | 34           |              |                     | 61            | . 11      | 11   | 11   | 11.4         |              |              |               |         |      |      |
|              |              |              |                   |        |        |      | 35           |              |                     | 11            | 18        | - 11 | - 11 | 60           |              | 308          |               |         | ų.   |      |
| 1            |              |              | Heater            | StLCC  | 0.1928 | 1    | ~6           |              |                     | ţi            | - 11      |      | - 11 | 61           | 8-154-11-11  | 309          | - 11          | 11      | H    |      |
| 2            |              |              |                   | .11    | - 11   | 0    | 37           | -            | Colline Protocolast | Postal-Bagg.  | A.C.&F.   | 1950 | 8    | 62           | -            | 310          | n             | P       | 6.6  |      |
| 3            |              | -            |                   | - 11   | - 11   | 2    | 38           |              |                     | - n           | 11        | n    | 18   | 63           |              | 311          |               | 11      | 63   | - 11 |
| 4            |              | -            | 11                | 0      | 15     | 3    | 39           |              | -                   |               | 11        | it   | 43   | 64           |              | 312          | ii ii         | u .     | - 11 |      |
| 5            | 1001         | -            | 11                | G.N.Ry | 1929   | 4    | 40           |              |                     | П к           | n         | 11   | . 0  | 65           | -            | 313          |               |         | 68   | - 11 |
| 6            | 200          |              | a                 | ACBF   | 1913   | 5    |              |              |                     |               |           |      |      | 66           |              | 314          |               | 11      | -11  | - 13 |
| 7            | 201          |              | n                 | Ð      | 51     | 11   | 42           |              | _                   | - 11          | ŧ1.       | 0    |      | 67           |              | 315          | 11            | 11      | 11   | 30   |
| 8            | -            | 2526         | U                 | G.N.Ry | 1948   | 6    |              |              |                     |               |           |      |      |              |              |              |               |         |      |      |
| 9            |              | 2525         |                   | 11     | 51     | н    | 44           | 222          | 2                   | B., M. and E. | B.8 S.    | 1914 | 9    |              |              |              |               |         |      | 1.   |
|              |              |              |                   |        |        |      |              |              |                     |               |           |      |      | 70           |              | 318          |               | ti .    |      |      |
|              |              |              |                   |        |        |      | 46           | 225          | 6                   | ii.           | - 11      | 11   | п    |              |              |              |               | 4       |      |      |
|              |              |              |                   |        |        | -    |              |              |                     |               |           |      |      | -            |              |              |               |         |      | -    |
|              |              |              |                   |        |        |      | 49           | 234          | 15                  | - 11          | n         | -    | 10   |              |              |              |               |         |      |      |
|              |              |              |                   |        |        |      |              |              |                     |               |           |      |      |              |              |              |               |         |      |      |
|              |              |              |                   | -      |        | -    | .2           |              | -00                 | u             | A.C.B.F.  | 1918 | 11   |              |              |              |               |         |      |      |
| 1.11         |              |              |                   |        |        | 1    | 57           |              | 301                 | 51            | n         | 11   | .11  |              | 200          |              |               |         |      | 1    |
|              |              |              |                   |        |        |      | 54           | -            | 302                 | 11            | 11        | -11  | 12   |              |              |              |               |         |      |      |
| 30           |              |              | Postal            | PSCCo  | 1918   | 7    |              |              |                     |               |           |      |      |              |              |              | 1             |         |      |      |
| 31           |              | 23           | -1)<br>-          |        |        | u    |              |              |                     | (             |           |      |      |              |              |              |               |         |      |      |
| 32           |              | -            | 0                 |        | 38     | 11   |              |              | -                   |               |           |      | 1    |              |              |              |               |         |      | -    |