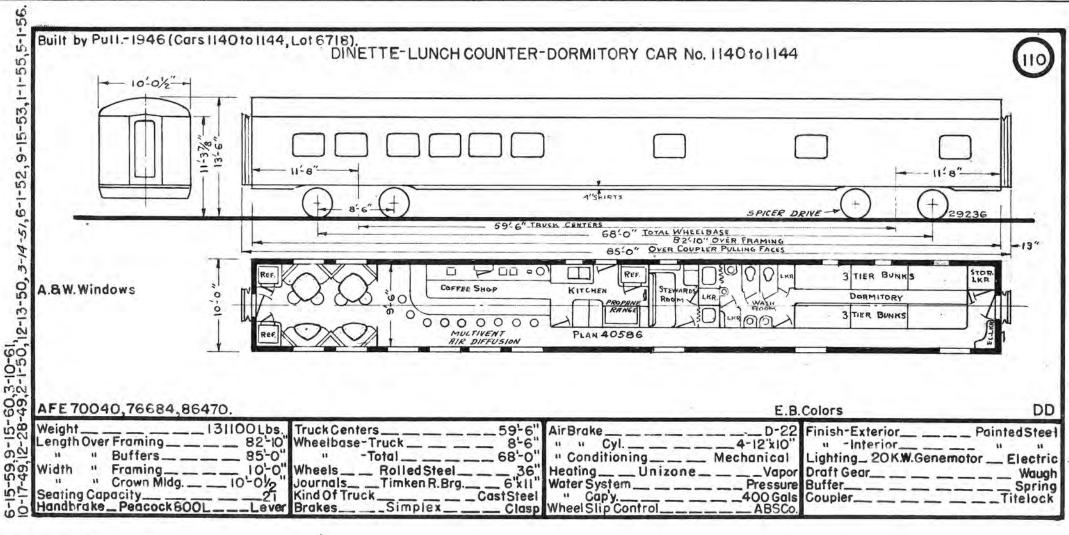

## PASSENGER CAR DIAGRAMS ST PAUL MINN.

6- 1-61 M.P. DEPT.

St. Paul, Minnesota, June 28, 1961

2-866

Messrs: C. L. Reamer R. E. Jacobson A. F. Sauer

Mochanical Department has formished new revised Passenger Car Diagram books.