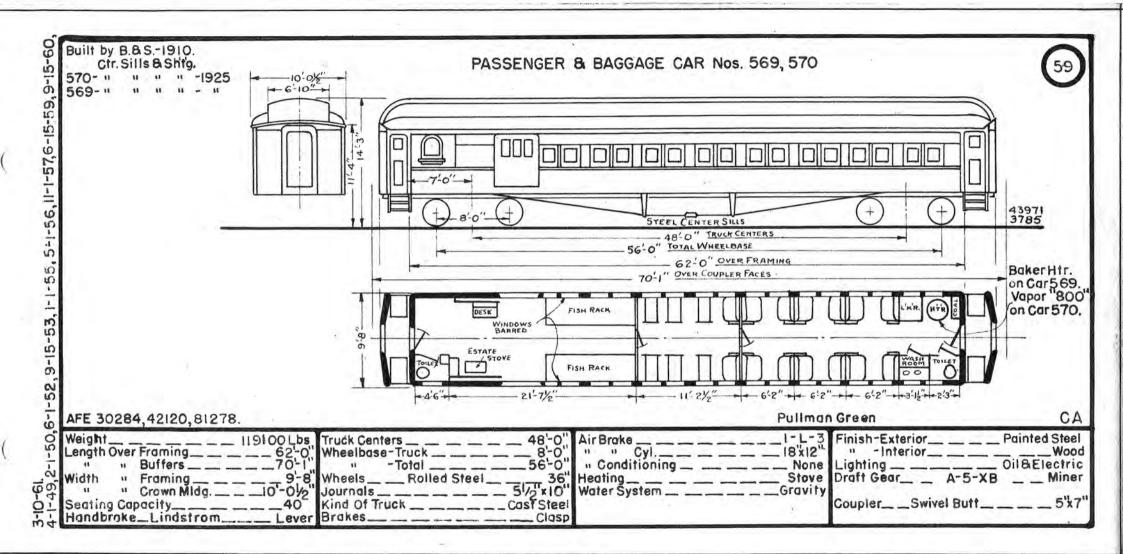

|              |                                                                                                                                                                                                                                                                                                                                                                                                                                                                                                                                                                                                                                                                                                     |              |               |         |      |      | -            | 1    |              |                                       |          |      |      | -            | -            |              |             |          | INDE          | X VI |
|--------------|-----------------------------------------------------------------------------------------------------------------------------------------------------------------------------------------------------------------------------------------------------------------------------------------------------------------------------------------------------------------------------------------------------------------------------------------------------------------------------------------------------------------------------------------------------------------------------------------------------------------------------------------------------------------------------------------------------|--------------|---------------|---------|------|------|--------------|------|--------------|---------------------------------------|----------|------|------|--------------|--------------|--------------|-------------|----------|---------------|------|
| Pres.<br>No. | Prev.<br>No.                                                                                                                                                                                                                                                                                                                                                                                                                                                                                                                                                                                                                                                                                        | Orig.<br>No. | Kind Of Car   | Bidr.   | Date | Page | Pres.<br>No. | No.  | Orig.<br>No. | Kind Of Car                           | Bidr.    | Date | Page | Pres.<br>No. | Prev.<br>No. | Orig.<br>No. | Kind Of Car | Bidr.    | Date          | Pag  |
|              |                                                                                                                                                                                                                                                                                                                                                                                                                                                                                                                                                                                                                                                                                                     |              |               |         |      |      | 576          | 655  | 3712         | Pass.&Bagg.                           | A.C.& F. | 1913 | 63   | -            |              |              |             |          |               |      |
|              |                                                                                                                                                                                                                                                                                                                                                                                                                                                                                                                                                                                                                                                                                                     |              |               | -       |      | 1.44 | 577          | 652  | 3709         | u                                     | 11       |      | 64   |              | 2 - 1        |              |             | i        |               |      |
|              |                                                                                                                                                                                                                                                                                                                                                                                                                                                                                                                                                                                                                                                                                                     |              |               | 1       |      | 1    | 578          | 648  | 3705         | 13                                    | 61       | н    | 61   |              |              |              |             |          |               |      |
| -            |                                                                                                                                                                                                                                                                                                                                                                                                                                                                                                                                                                                                                                                                                                     |              |               |         |      | 12.2 | 579          | 650  | 3707         | u                                     | •1       | - 11 | -    | ()           | -            |              |             |          |               |      |
|              |                                                                                                                                                                                                                                                                                                                                                                                                                                                                                                                                                                                                                                                                                                     |              |               |         |      |      | 580          | 654  | 3711         | il .                                  | - 11     |      | ы    |              |              |              |             |          |               | 100  |
|              |                                                                                                                                                                                                                                                                                                                                                                                                                                                                                                                                                                                                                                                                                                     | -            |               |         | 1    | ·    | 581          | 651  | 3708         |                                       | it.      | 61   | 61   |              | l            |              |             |          |               |      |
| 1            | 1                                                                                                                                                                                                                                                                                                                                                                                                                                                                                                                                                                                                                                                                                                   |              |               |         |      | 200  | 582          | 657  | 3714         | 11                                    |          | - 41 |      | 618          | 3502         | 228          |             | B.8.S.   | 1905          | 6    |
|              |                                                                                                                                                                                                                                                                                                                                                                                                                                                                                                                                                                                                                                                                                                     |              |               | 1       |      |      | 583          | 656  | 3713         | u                                     |          | 10   | u    |              | 24           | 1243         |             | 1.       | · · · · · · · |      |
| 1 1          |                                                                                                                                                                                                                                                                                                                                                                                                                                                                                                                                                                                                                                                                                                     |              |               | 1       |      |      |              |      | 3704         | 11                                    |          | 4    | 0    |              |              |              |             | 1        |               |      |
| 1            |                                                                                                                                                                                                                                                                                                                                                                                                                                                                                                                                                                                                                                                                                                     |              |               | 1       |      |      | 585          | 658  | 3715         | u                                     | - 11     |      | 61   |              |              |              |             | 1        |               |      |
|              | 1                                                                                                                                                                                                                                                                                                                                                                                                                                                                                                                                                                                                                                                                                                   |              |               |         | 3    |      | 586          | 659  | 3716         |                                       | 11       |      | - 11 |              | - 1          | 12.21        |             | 1.75     | 1             |      |
|              |                                                                                                                                                                                                                                                                                                                                                                                                                                                                                                                                                                                                                                                                                                     |              |               |         |      |      | 587          | 1000 | 3719         | U                                     |          | n    | 65   |              |              | 17-3         |             |          |               |      |
| 1            |                                                                                                                                                                                                                                                                                                                                                                                                                                                                                                                                                                                                                                                                                                     |              |               |         |      |      | 588          | 1001 | 3720         | - n                                   | - 11     | 1    | - 11 |              | E1           | 11.2         |             | 1        |               |      |
|              |                                                                                                                                                                                                                                                                                                                                                                                                                                                                                                                                                                                                                                                                                                     |              |               | 1       |      |      | 589          | 1002 | 3718         | 0                                     |          | - 0  | 66   | 629          | 3515         | 243          |             |          | 1906          | 7    |
| 565          | 643                                                                                                                                                                                                                                                                                                                                                                                                                                                                                                                                                                                                                                                                                                 | 3700         | Pass. & Bagg. | A.C.&F. | 1913 | 56   | 590          | 1003 | 3721         |                                       | n        | 11   | 67   |              |              |              |             |          |               |      |
| 566          | 644                                                                                                                                                                                                                                                                                                                                                                                                                                                                                                                                                                                                                                                                                                 | 3701         | - 11          | 11      |      | 57   |              |      |              | · · · · · · · · · · · · · · · · · · · |          | P    |      |              |              | 1            |             | 1.1.1    |               |      |
| 567          | 649                                                                                                                                                                                                                                                                                                                                                                                                                                                                                                                                                                                                                                                                                                 | 3706         | 51            | u       |      | 58   | 592          | 669  | 3601         | 0                                     | B.8.S.   | 1910 | 68   |              |              |              |             |          |               |      |
|              |                                                                                                                                                                                                                                                                                                                                                                                                                                                                                                                                                                                                                                                                                                     |              |               |         |      |      | 593          | 668  | 3600         | 11                                    | 11       | n    | n    | 670          |              |              | Dormitory   | Pull.    | 1913          | 7    |
| 569          | 641                                                                                                                                                                                                                                                                                                                                                                                                                                                                                                                                                                                                                                                                                                 | 3605         | 11            | 8.8S.   | 1910 | 59   |              |      |              |                                       |          | 11.1 |      |              |              |              |             | 1.1.1.1  |               |      |
| 570          | 642                                                                                                                                                                                                                                                                                                                                                                                                                                                                                                                                                                                                                                                                                                 | 3606         | 63            | - 11    | ===  | -11  | 1.1          |      |              | -                                     |          | 1    |      |              |              |              |             | 1.5 2 10 | -             |      |
| 571          | 645                                                                                                                                                                                                                                                                                                                                                                                                                                                                                                                                                                                                                                                                                                 | 3702         | 11            | 11      | 11   | 60   |              |      | 1            | · · · · · · · · · · · · · · · · · · · |          |      |      | 673          |              |              | u           | - 11     | H             | 11   |
| 572          |                                                                                                                                                                                                                                                                                                                                                                                                                                                                                                                                                                                                                                                                                                     | 2309         | u .           | E.M.C.  | 1925 | 61   |              | 1    |              |                                       |          | 1.5  |      | 674          |              |              | 11          | 1/       | 0             | 11   |
| 573          | 646                                                                                                                                                                                                                                                                                                                                                                                                                                                                                                                                                                                                                                                                                                 | 3703         | ú             | A.C.&F. | 1913 | 62   |              |      |              |                                       |          | 1.7  |      | 675          | -            |              | 11          | 0        | 11            | 0    |
| 574          | and the second se | 3723         | 68            | 61      | 61   | 63   | -            |      |              |                                       |          |      |      |              |              |              |             |          |               |      |
| 575          |                                                                                                                                                                                                                                                                                                                                                                                                                                                                                                                                                                                                                                                                                                     | 3724         |               |         | - 11 |      |              | 1    |              |                                       |          |      |      |              | 1.01         |              | 1           | 1.       |               |      |