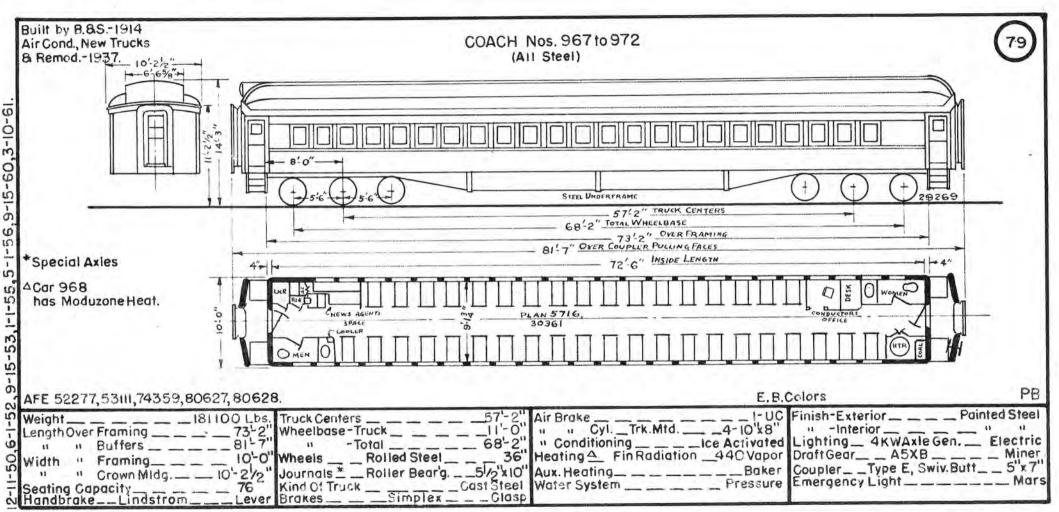

10 - I

age a second second

| Pa | Date | Bidr. | Kind Of Car | Orig.<br>No. | Prev.<br>No. | Pres.<br>No. | Page  | Date        | Bldr. | Kind Of Car | Orig.<br>No. | Prev.<br>No. | Pres.<br>No. | Page          | Date | Bldr.  | Kind Of Car                             | Orig.<br>No. | Prev.<br>No. | Pres.<br>No. |
|----|------|-------|-------------|--------------|--------------|--------------|-------|-------------|-------|-------------|--------------|--------------|--------------|---------------|------|--------|-----------------------------------------|--------------|--------------|--------------|
| 7  | 1914 | B.&S. | Coach       | 4500         |              | 950          |       |             |       |             |              |              |              |               |      |        |                                         |              |              |              |
|    | - 11 |       |             | 4501         |              | 951          | 1     | 1           |       |             |              |              |              |               | 1.   |        | 4                                       |              |              | A            |
| 41 |      | u     | u           | 4502         |              | 952          | 1     |             |       |             |              |              |              |               |      |        |                                         |              |              |              |
| 1  | u    | u     |             | 4503         |              | 953          |       | 1           |       |             |              |              |              |               |      |        |                                         |              |              |              |
| 7  | 11   | u     |             | 4504         |              | 954          |       | 1           |       |             |              |              |              |               |      |        |                                         |              |              |              |
| 7  | - 11 | u     | 0           | 4505         |              | 955          | 15.53 | 11000       | 1.11  |             |              |              |              | 1             |      |        |                                         |              |              |              |
| •  | 11   | н     | 11          | 4506         |              | 956          | 12.21 | 11.72       |       |             |              |              |              |               |      |        |                                         |              |              |              |
| 7  |      |       |             | 4507         |              | 957          |       |             | _     |             |              |              |              | 1             |      |        |                                         |              |              |              |
| •  | - 11 |       | 11          | 4508         |              | 958          |       | 1.1.1.1.1.1 |       | F           |              |              | 1            | 1.            |      |        |                                         |              |              |              |
| 7  |      | 11    |             | 4509         | -            | 959          | 1.4-1 |             |       |             |              |              |              | 10.00         |      |        | 1 k k k k k k k k k k k k k k k k k k k |              |              |              |
| 7  | 11   |       | ii I        | 4510         |              | 960          |       | 1           |       |             |              |              |              | 1.            |      |        |                                         |              | -            |              |
| 7  | u    | - 11  |             | 4511         |              | 961          |       |             |       |             |              |              |              | i             |      |        |                                         |              |              |              |
| 7  | - 15 |       |             | 4512         | -            | 962          | 1.000 | 1.7         |       |             |              |              |              | 12.000        |      |        |                                         |              |              | z = 0        |
|    | 43   |       | 11          | 4513         |              | 963          | 72    | 1937        | Pull. | Coach       |              |              | 938          |               |      | 11.200 | Long to the                             |              | -            |              |
| 7  |      | 11    |             | 4514         |              | 964          | 41    | 0           | 41    |             |              |              | 939          | · · · · · · · |      |        |                                         |              |              |              |
| 7  |      | in -  |             | 4515         |              | 965          | - 13  | - 11        |       | u           |              |              | 940          |               |      |        |                                         |              | _            | 1.1.1.1      |
| 7  | - 11 |       |             | 4516         |              | 966          | 11    | 58          | - 11  | и           |              | -            | 941          | 1.00          |      |        |                                         |              |              |              |
| 7  | 18   |       | 11          | 4517         |              | 967          | - 11  |             | 11    | u           |              |              | 942          |               |      | 11 100 | 1                                       |              |              |              |
|    |      |       | 11          | 4518         |              | 968          | 11    |             | -     | u           |              |              | 943          | 1.0.0         |      | 1      |                                         |              |              |              |
| 1  |      | 11    | 68          | 4519         |              | 969          | 73    | - 11        |       | 0           |              |              | 944          | 1             |      |        |                                         |              |              | <u></u>      |
| 1  | 0    |       | . 11        | 4520         | -            | 970          | 11    |             | 11    | 11          | -            |              | 945          |               |      | 1      |                                         |              |              |              |
| 1  | 58   |       | u           | 4521         | _            | 971          |       |             | u     | 11          |              |              | 946          |               |      |        |                                         |              |              |              |
|    | 41   | .1    | Lt          | 4522         |              | 972          | -11   | - 11        | 11    | *1          |              |              | 947          |               |      |        |                                         |              |              |              |
| 7  |      |       |             | 4523         |              | 973          |       | 11          | 14    | 11          |              |              | 948          |               |      |        |                                         |              |              |              |
| 8  | \$8  | 11    |             | 4524         |              | 974          | 61    | 31          | п     | 11          |              |              | 949          |               |      |        | ing in                                  |              |              | -            |