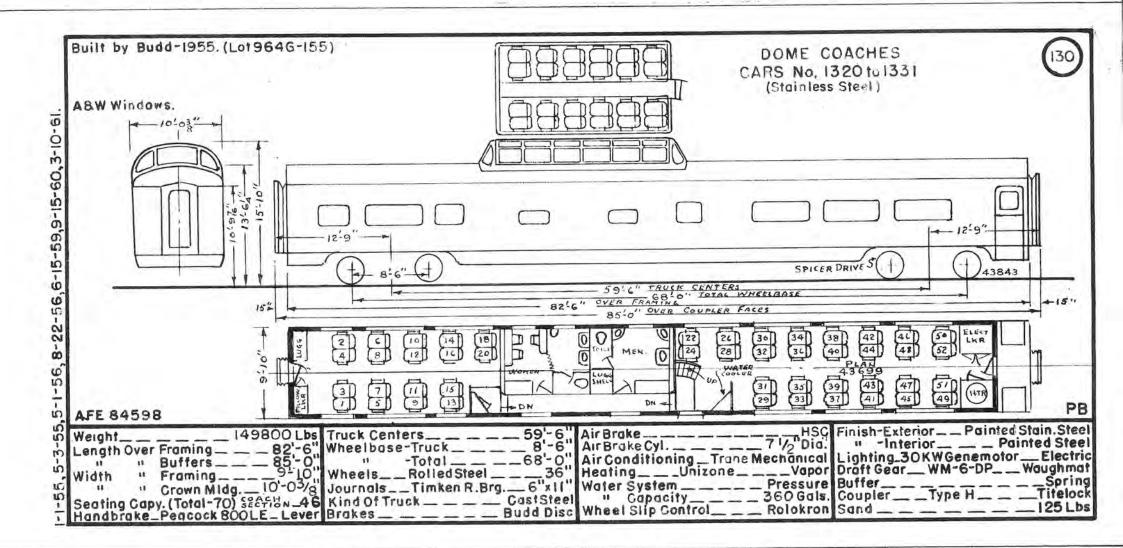

acier     | 1267 | Skagit River       |      |                           |       |                    |
| 1174 | Many Glacier        | 1268 | Mouse River        |      |                           |       |                    |
| 1176 | Sexton Glacier      | 1270 | Tobacco River      |      |                           |       |                    |











-----













-----

















































51-5 -53



- Contract 1

the set of a section of the section of



-----

-











Q 













































\_\_\_\_

-+















- - - -- -























































in a last all and a series of





























\_\_\_\_

\_\_\_\_\_





















\_\_\_\_

14.1





















to A factors







the second and a second













ø





-



5 59,9-S 0 10 rO I S S



the state of the state

10 :0 £C)









and the second s









the state