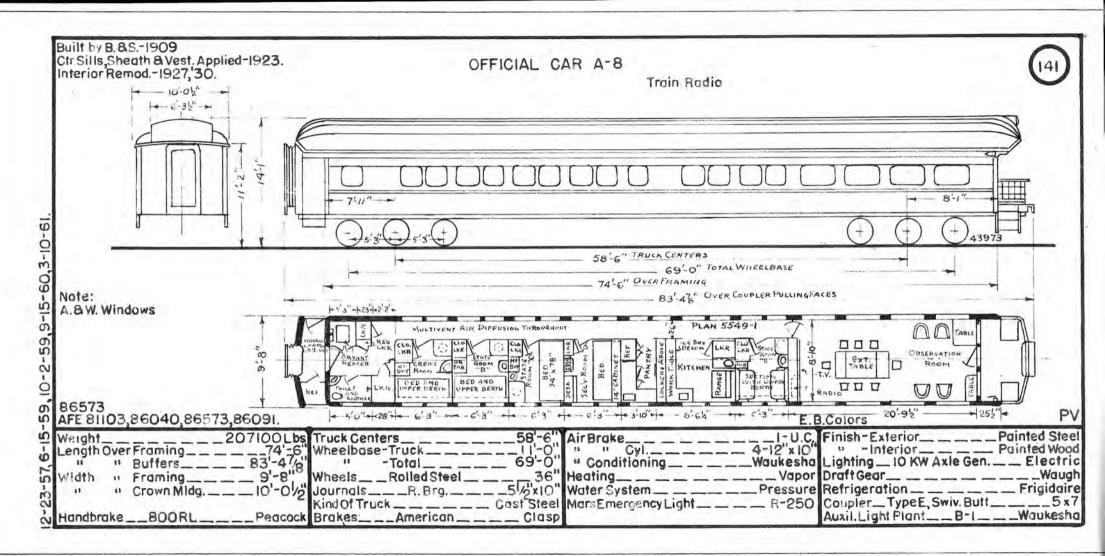

|       |                    |
| 1174 | Many Glacier        | 1268 | Mouse River        |      |                           |       |                    |
| 1176 | Sexton Glacier      | 1270 | Tobacco River      |      |                           |       |                    |











-----













-----

















































51-5 -53



- Contract 1

the set of a section of the section of



-----

-











Q 













































\_\_\_\_

-+















- - - -- -























































in a last all and a series of





























\_\_\_\_

\_\_\_\_\_





















\_\_\_\_

14.1





















to A factors







the second and a second













ø





-



5 59,9-S 0 10 rO I S S



the state of the state

10 :0 £C)









and the second s









the state