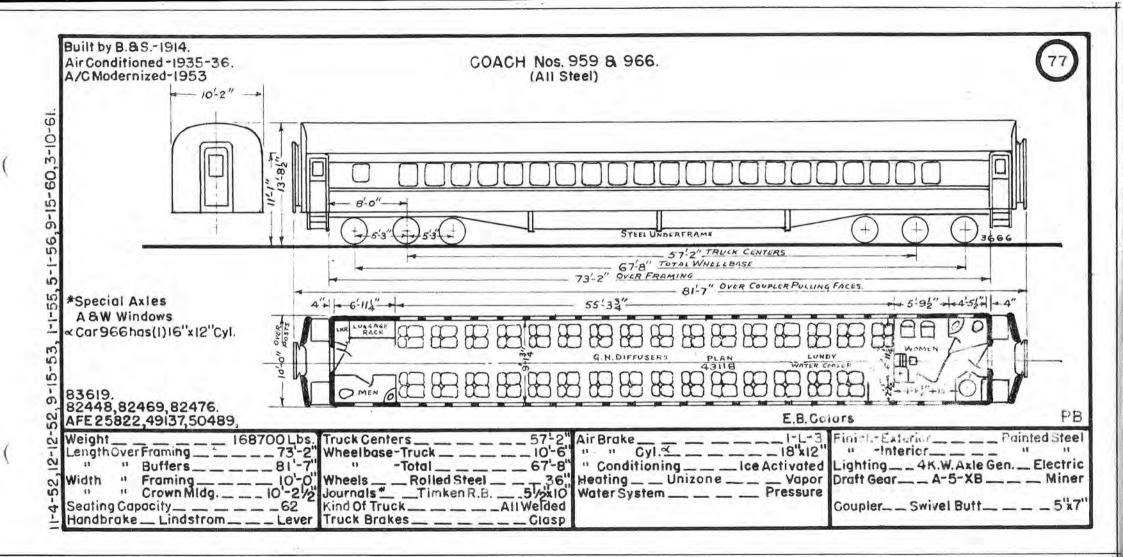

10 - I

age a second second

| Pa | Date | Bidr. | Kind Of Car | Orig.<br>No. | Prev.<br>No. | Pres.<br>No. | Page  | Date        | Bldr. | Kind Of Car | Orig.<br>No. | Prev.<br>No. | Pres.<br>No. | Page          | Date | Bldr.  | Kind Of Car                             | Orig.<br>No. | Prev.<br>No. | Pres.<br>No. |
|----|------|-------|-------------|--------------|--------------|--------------|-------|-------------|-------|-------------|--------------|--------------|--------------|---------------|------|--------|-----------------------------------------|--------------|--------------|--------------|
| 7  | 1914 | B.&S. | Coach       | 4500         |              | 950          |       |             |       |             |              |              |              |               |      |        |                                         |              |              |              |
|    | - 11 |       |             | 4501         |              | 951          | 1     | 1           |       |             |              |              |              |               | 1.   |        | 4                                       |              |              | A            |
| 41 |      | u     | u           | 4502         |              | 952          | 1     |             |       |             |              |              |              |               |      |        |                                         |              |              |              |
| 1  | u    | u     |             | 4503         |              | 953          |       | 1           |       |             |              |              |              |               |      |        |                                         |              |              |              |
| 7  | 11   | u     |             | 4504         |              | 954          |       | 1           |       |             |              |              |              |               |      |        |                                         |              |              |              |
| 7  | - 11 | u     | 0           | 4505         |              | 955          | 15.53 | 11000       | 1.11  |             |              |              |              | 1             |      |        |                                         |              |              |              |
| •  | 11   | н     | 11          | 4506         |              | 956          | 12.21 | 11.72       |       |             |              |              |              |               |      |        |                                         |              |              |              |
| 7  |      |       |             | 4507         |              | 957          |       |             | _     |             |              |              |              | 1             |      |        |                                         |              |              |              |
| •  | - 11 |       | 11          | 4508         |              | 958          |       | 1.1.1.1.1.1 |       | F           |              |              | 1            | 1.            |      |        |                                         |              |              |              |
| 7  |      | 11    |             | 4509         | -            | 959          | 1.4-1 |             |       |             |              |              |              | 10.00         |      |        | 1 k k k k k k k k k k k k k k k k k k k |              |              |              |
| 7  | 11   |       | ii I        | 4510         |              | 960          |       | 1           |       |             |              |              |              | 1.            |      |        |                                         |              | -            |              |
| 7  | u    | - 11  |             | 4511         |              | 961          |       |             |       |             |              |              |              | i             |      |        |                                         |              |              |              |
| 7  | - 15 |       |             | 4512         | -            | 962          | 1.000 | 1.7         |       |             |              |              |              | 12.000        |      |        |                                         |              |              | z = 0        |
|    | 43   |       | 11          | 4513         |              | 963          | 72    | 1937        | Pull. | Coach       |              |              | 938          |               |      | 11.200 | Long to the                             |              | -            |              |
| 7  |      | 11    |             | 4514         |              | 964          | 41    | 0           | 41    |             |              |              | 939          | · · · · · · · |      |        |                                         |              |              |              |
| 7  |      | in -  |             | 4515         |              | 965          | - 13  | - 11        |       | u           |              |              | 940          |               |      |        |                                         |              | _            | 1.1.1.1      |
| 7  | - 11 |       |             | 4516         |              | 966          | 11    | 58          | - 11  | и           |              | -            | 941          | 1.00          |      |        |                                         |              |              |              |
| 7  | 18   |       | 11          | 4517         |              | 967          | - 11  |             | 11    | u           |              |              | 942          |               |      | 11 100 | 1                                       |              |              |              |
|    |      |       | 11          | 4518         |              | 968          | 11    |             | -     | u           |              |              | 943          | 1.0.0         |      | 1      |                                         |              |              |              |
| 1  |      | 11    | 68          | 4519         |              | 969          | 73    | - 11        |       | 0           |              |              | 944          | 1             |      |        |                                         |              |              | <u></u>      |
| 1  | 0    |       | . 11        | 4520         | -            | 970          | 11    |             | 11    | 11          | -            |              | 945          |               |      | 1      |                                         |              |              |              |
| 1  | 58   |       | u           | 4521         | _            | 971          |       |             | u     | 11          |              |              | 946          |               |      |        |                                         |              |              |              |
|    | 41   | .1    | Lt          | 4522         |              | 972          | -11   | - 11        | 11    | *1          |              |              | 947          |               |      |        |                                         |              |              |              |
| 7  |      |       |             | 4523         |              | 973          |       | 11          | 14    | 11          |              |              | 948          |               |      |        |                                         |              |              |              |
| 8  | \$8  | 11    |             | 4524         |              | 974          | 61    | 31          | п     | 11          |              |              | 949          |               |      |        | ing in                                  |              |              | -            |