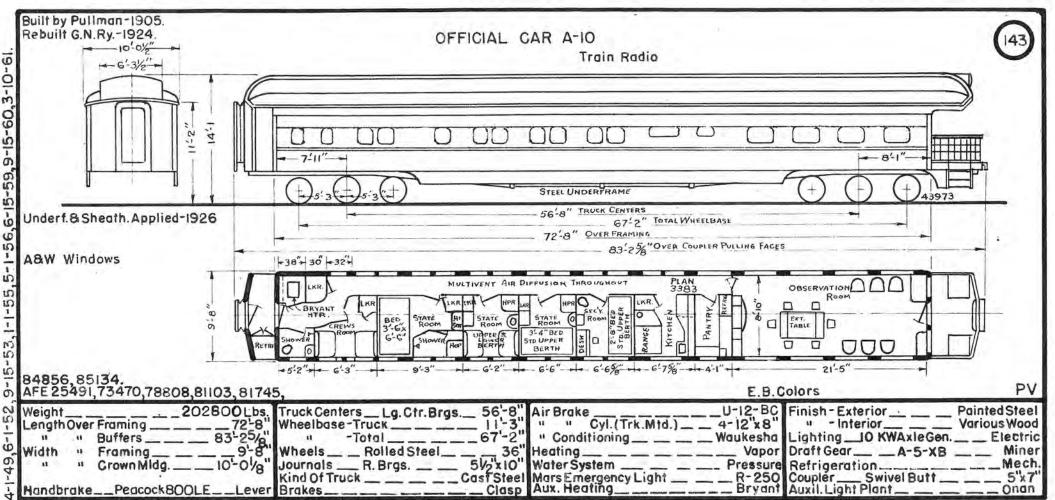

|
| 1174 | Many Glacier        | 1268 | Mouse River        |      |                           |       |                    |
| 1176 | Sexton Glacier      | 1270 | Tobacco River      |      |                           |       |                    |











-----













-----

















































51-5 -53



- Contract 1

the set of a section of the section of



-----

-











Q 













































\_\_\_\_

-+















- - - -- -























































in a last all and a series of





























\_\_\_\_

\_\_\_\_\_





















\_\_\_\_

14.1





















to A factors







the second and a second













ø





-



5 59,9-S 0 10 rO I S S



the state of the state

10 :0 £C)









and the second s









the state