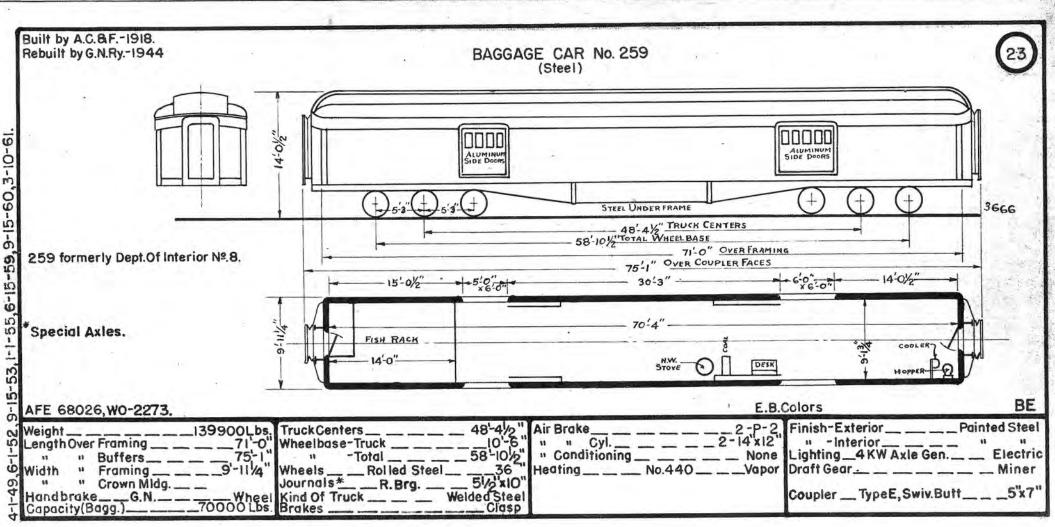

| Pres.<br>No. | Prev.<br>No. | Orig<br>No. | Kind Of Gar  | Bidr.    | Date  | Page | Pres.<br>No. | Prev.<br>No. | Orig.<br>No. | Kind Of Gar | Bidr.   | Date | Page | Pres<br>No. | Prev.<br>No.  | Orig.<br>No. | Kind Of Car | Bidr. | Date | Pag |
|--------------|--------------|-------------|--------------|----------|-------|------|--------------|--------------|--------------|-------------|---------|------|------|-------------|---------------|--------------|-------------|-------|------|-----|
| 250          | 50           | 19          | Storage Mail | B.8.S.   | 1914  | 21   | 275          |              |              | Baggage     | G.N.Ry. | 1950 | 28   | 300         | _             | 1043         | Baggage     | Pull. | 1929 | 29  |
| 251          | 55           | 303         |              | ACAF     | 1918  | 20   | 276          | -            |              |             | - +1    | u    | 81   | 301         |               | 1035         | 4           | 11    | 1926 |     |
| 252          | 56           | 304         | n            | 11       | - 11  | 63   |              |              |              |             |         |      |      | 302         | entropymenter | 1038         | 11          | 10    |      | 13  |
| 253          |              | 33          | Storage Mail | P.S.C.Co | .1918 | 22   |              |              |              |             |         |      |      | 303         |               | 1042         | 51          | 61    | 1929 | 51  |
| 254          |              | 29          | u            | 43       | -     | 91   |              |              |              |             |         |      |      | 304         |               | 1045         | u ×         | - 18. | - 11 | 80  |
| 255          |              | 31          |              |          | 18    | - 11 |              |              |              |             |         |      |      | 305         |               | 1047         |             | u -   |      | 11  |
| 256          |              | 27          | .0           | 14       |       | 58   |              |              |              |             |         |      |      | 306         |               | 1070         | 40          | n     | - 11 | 30  |
| 257          |              | 24          | u            | 11       | - 13  | *1   |              |              |              |             |         |      |      | 307         |               | 1076         | u           |       |      | 6.0 |
| 258          |              | 26          | 64           | 66       | 5.0   |      |              |              |              |             |         |      |      | 308         |               | 3104         | 11          |       | 1913 | 3   |
| 259          |              |             | Baggage      | A.C.B.F. | 41    | 23   |              |              |              | 1           |         |      |      | 309         | -             | 4255         |             | 11    | 1914 | 13  |
| 260          | 235          | 16          | **           | B.a.S.   | 1914  | 24   | -            |              |              |             | 1       |      |      | 310         |               | 3101         | - JI        | 11    | 1913 | 1   |
| 261          | 237          | 18          | u            | 11       | н     | 31   |              |              |              |             |         |      |      | 311         |               | 5019         | u           | - 11  | 1915 |     |
| 262          |              |             | ы            | G.N.Ry   | 1945  | 25   |              |              |              |             |         |      |      | 312         |               | 4055         | 18          |       | 1913 |     |
| 263          |              |             | 11           | - 11     | =     | - 11 |              |              | 8            |             |         |      |      | 313         |               | 4121         | ú           | 38    | 1918 |     |
| 264          |              |             |              | - 11     | 11    | U    |              |              |              |             |         |      |      | 314         |               | 1034         |             |       | 1924 | 3   |
| 265          |              |             | 11           | -11      | 45    | - 11 |              |              |              |             | -       |      |      | 315         |               | 1039         |             | .0    | 1925 | 1   |
| 266          |              |             |              | - 11     | 1947  | 26   |              |              |              |             |         |      |      | 316         |               | 1050         | ,n          | 11    | 1930 |     |
| 267          |              |             | U            | - 11     | - 11  | li . |              |              |              | 1           |         |      |      | 317         |               | 1051         |             | 11    | 0    | 5   |
| 268          |              |             |              | - 11     |       | 11   |              |              |              |             |         |      |      | 318         |               | 1071         |             |       | 1929 | 33  |
| 269          |              |             | ü            | - 11     | 13    | n    |              |              |              |             |         |      |      | 319         |               | 1072         | 11          |       | 81   | 1   |
| 270          |              |             |              | - 11     | 1948  | 27   |              |              |              | S           |         |      |      |             |               |              | 1.2.3       |       | 1    |     |
| 271          |              |             |              | 68       | 13    |      |              |              |              |             |         |      |      |             |               | -            |             |       | 1    |     |
| 272          |              |             |              | 13       |       | =11  |              | ~            |              |             |         |      |      |             |               |              |             | 1     |      |     |
| 273          |              |             | 11           | 15       | 1950  | 28   |              |              |              |             |         |      |      |             |               |              |             |       |      | -   |
| 274          |              |             | 11           |          | 11    |      |              | 35-34        |              |             |         |      |      | -           |               |              |             |       |      | -   |