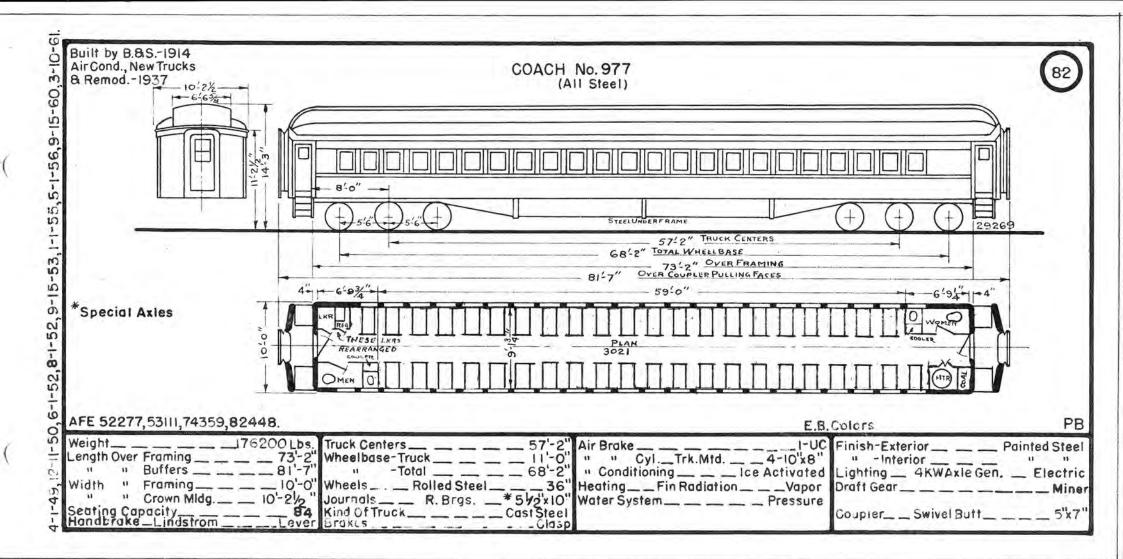

10 - I

age a second second

| Pa | Date | Bidr. | Kind Of Car | Orig.<br>No. | Prev.<br>No. | Pres.<br>No. | Page  | Date        | Bldr. | Kind Of Car | Orig.<br>No. | Prev.<br>No. | Pres.<br>No. | Page          | Date | Bldr.  | Kind Of Car                             | Orig.<br>No. | Prev.<br>No. | Pres.<br>No. |
|----|------|-------|-------------|--------------|--------------|--------------|-------|-------------|-------|-------------|--------------|--------------|--------------|---------------|------|--------|-----------------------------------------|--------------|--------------|--------------|
| 7  | 1914 | B.&S. | Coach       | 4500         |              | 950          |       |             |       |             |              |              |              |               |      |        |                                         |              |              |              |
|    | - 11 |       |             | 4501         |              | 951          | 1     | 1           |       |             |              |              |              |               | 1.   |        | 4                                       |              |              | A            |
| 41 |      | u     | u           | 4502         |              | 952          | 1     |             |       |             |              |              |              |               |      |        |                                         |              |              |              |
| 1  | u    | u     |             | 4503         |              | 953          |       | 1           |       |             |              |              |              |               |      |        |                                         |              |              |              |
| 7  | 11   | u     |             | 4504         |              | 954          |       | 1           |       |             |              |              |              |               |      |        |                                         |              |              |              |
| 7  | - 11 | u     | 0           | 4505         |              | 955          | 15.53 | 11000       | 1.11  |             |              |              |              | 1             |      |        |                                         |              |              |              |
| •  | 11   | н     | 11          | 4506         |              | 956          | 12.21 | 11.72       |       |             |              |              |              |               |      |        |                                         |              |              |              |
| 7  |      |       |             | 4507         |              | 957          |       |             | _     |             |              |              |              | 1             |      |        |                                         |              |              |              |
| •  | - 11 |       | 11          | 4508         |              | 958          |       | 1.1.1.1.1.1 |       | F           |              |              | 1            | 1.            |      |        |                                         |              |              |              |
| 7  |      | 11    |             | 4509         | -            | 959          | 1.4-1 |             |       |             |              |              |              | 10.00         |      |        | 1 k k k k k k k k k k k k k k k k k k k |              |              |              |
| 7  | 11   |       | ii I        | 4510         |              | 960          |       | 1           |       |             |              |              |              | 1.            |      |        |                                         |              | -            |              |
| 7  | u    | - 11  |             | 4511         |              | 961          |       |             |       |             |              |              |              | i             |      |        |                                         |              |              |              |
| 7  | - 15 |       |             | 4512         | -            | 962          | 1.000 | 1.7         |       |             |              |              |              | 12.000        |      |        |                                         |              |              | z = 0        |
|    | 43   |       | 11          | 4513         |              | 963          | 72    | 1937        | Pull. | Coach       |              |              | 938          |               |      | 11.200 | Long to the                             |              | -            |              |
| 7  |      | 11    |             | 4514         |              | 964          | 41    | 0           | 41    |             |              |              | 939          | · · · · · · · |      |        |                                         |              |              |              |
| 7  |      | in -  |             | 4515         |              | 965          | - 13  | - 11        |       | u           |              |              | 940          |               |      |        |                                         |              | _            | 1.1.1.1      |
| 7  | - 11 |       |             | 4516         |              | 966          | 11    | 58          | - 11  | и           |              | -            | 941          | 1.00          |      |        |                                         |              |              |              |
| 7  | 18   |       | 11          | 4517         |              | 967          | - 11  |             | 11    | u           |              |              | 942          |               |      | 11 100 | 1                                       |              |              |              |
|    |      |       | 11          | 4518         |              | 968          | 11    |             | -     | u           |              |              | 943          | 1.0.0         |      | 1      |                                         |              |              |              |
| 1  |      | 11    | 68          | 4519         |              | 969          | 73    | - 11        |       | 0           |              |              | 944          | 1             |      |        |                                         |              |              | <u></u>      |
| 1  | 0    |       | . 11        | 4520         | -            | 970          | 11    |             | 11    | 11          | -            |              | 945          |               |      | 1      |                                         |              |              |              |
| 1  | 58   |       | u           | 4521         | _            | 971          |       |             | u     | 11          |              |              | 946          |               |      |        |                                         |              |              |              |
|    | 41   | .1    | Lt          | 4522         |              | 972          | -11   | - 11        | 11    | *1          |              |              | 947          |               |      |        |                                         |              |              |              |
| 7  |      |       |             | 4523         |              | 973          |       | 11          | 14    | 11          |              |              | 948          |               |      |        |                                         |              |              |              |
| 8  | \$8  | 11    |             | 4524         |              | 974          | 61    | 31          | п     | 11          |              |              | 949          |               |      |        | ing in                                  |              |              | -            |