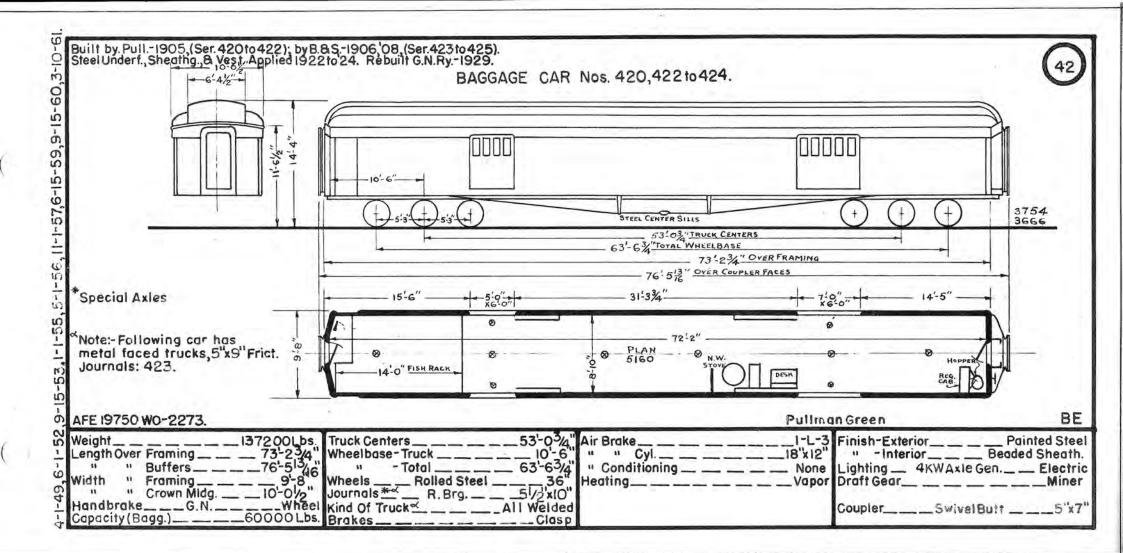

.

where the second part of the second sec

| Pres.<br>No. | Prev.<br>No. | Orig.<br>No. | Kind Of Car | Bidr.   | Date | Page | Pres.<br>No. | Prev.<br>No. | Orig.<br>No. | Kind Of Car | Bidr,   | Date | Page | Pres.<br>No. | Prev.<br>No. | Orig.<br>No. | Kind Of Car | Bldr    | Date  | Page |
|--------------|--------------|--------------|-------------|---------|------|------|--------------|--------------|--------------|-------------|---------|------|------|--------------|--------------|--------------|-------------|---------|-------|------|
| 400          |              | 8211         | Baggage     | B.a.S.  | 1907 | 39   |              |              |              |             | P       |      |      | 450          | 1020         | 7121         | Baggage     | B.&S.   | 1910  | 47   |
| 402          |              | 8218         | ы           |         |      | 11   |              |              |              |             |         |      |      | 452          | 1025         | 7127         | -           |         | 1911  | 18   |
| 403          |              | 8219         |             | - 11    | 1908 | - 11 | 428          |              | A-26         | Baggage     | G.N.Ry. | 1910 | 43   |              |              | 7128         | 63          | - 11    | - 11  |      |
|              |              |              |             |         |      |      | 1.5          |              |              |             |         |      |      | 454          | 1028         | 7130         |             | 13      | u     |      |
|              |              |              |             |         |      |      | 430          | A-8          | 555          | 11          | B.&S.   | 1893 | 44   |              |              | 7122         | 91          |         | 1910  |      |
| 406          |              | 8225         | 11          | 11      | 1910 | 10   | 1.1          |              |              |             |         |      |      |              |              |              |             |         |       |      |
| 1.64         |              |              |             |         |      | 1.00 | 432          | IIII         | 9025         | n           | 11      | 1911 | 45   | 457          | 1023         | 7125         | 11          | н       | 1911  | 31   |
|              |              |              |             |         |      |      | 433          | 1112         | 9028         | iii.        |         |      |      | 458          | 1027         | 7129         | ü           | 1 D     | - 0   | 60   |
| 409          |              | 8232         | . 11        |         | **   |      | 1            |              |              |             |         | 1    |      |              |              |              |             |         | 1     |      |
| 410          |              | 8230         | 11          | 65      | - 11 | 11   | 435          | 1105         | 9011         |             | 0       | 1909 | u.   | 1.00         |              | 1            |             |         | 100.3 | 1    |
| 411          | B-14         | 8233         | *1          | - 11    | u    | - 11 | ()           |              |              |             |         |      |      |              |              | 1            |             | 1       |       | -    |
| 412          | B-15         | 8235         | H.          | **      | 11   | - 11 |              |              |              |             |         |      |      | 1            |              |              |             |         | 22    |      |
|              |              |              |             | 1       |      |      |              |              |              |             |         |      |      |              |              |              |             |         |       |      |
| 415          |              | 8238         |             |         | 89   | u    | 440          | 1018         | 7119         | и           | B.8.S.  | 1910 | 46   |              |              | 1            | (           |         |       |      |
| 416          |              | 8239         | 11          | u       | - 11 | u    |              |              | 244          |             | 11      |      |      |              |              |              |             | /       |       | 1.00 |
| 417          |              | 8241         | 11          | 51      | 11   | , u  |              | 17.          |              |             |         |      |      | 467          | 474          | 738          | n i         | A.C.8F. | 1910  | 48   |
| 418          |              | 8242         | 11          |         | 80   | 40   |              |              | 1            |             |         | 1    |      | 468          | 107          | 627          |             | 81      | 1906  |      |
| 419          | 653          | 3710         | U           | A.C.8F. | 1913 | 41   | 444          | 1024         | 7126         |             | 18      | 1911 | 11   | 469          | 108          | 629          | 11          | - 11    | 58    | 49   |
| 420          | 1002         | 721          | 18          | Pull.   | 1905 | 42   | 445          | 1014         | 7115         | n           | - 11    | 1909 | 47   |              |              |              |             |         |       | -    |
| 422          | 1004         | 723          | 11          | 11      | 0    | u    |              |              |              |             |         |      |      |              |              |              |             |         |       |      |
| 423          | 1005         |              | 59          | 8.8S.   | 1906 | 41   | 448          | 1011         | 7112         |             | 60      |      | 46   | 473          |              | 1020         | а —         | Pullman | 1913  | 50   |
| 424          | 1006         | 7107         | 11          |         | 1908 | 11   | 449          | 1017         | 7118         | n           | 53      | 1910 | 18   | 474          |              | 1021         |             | 11      | 1912  | . 11 |