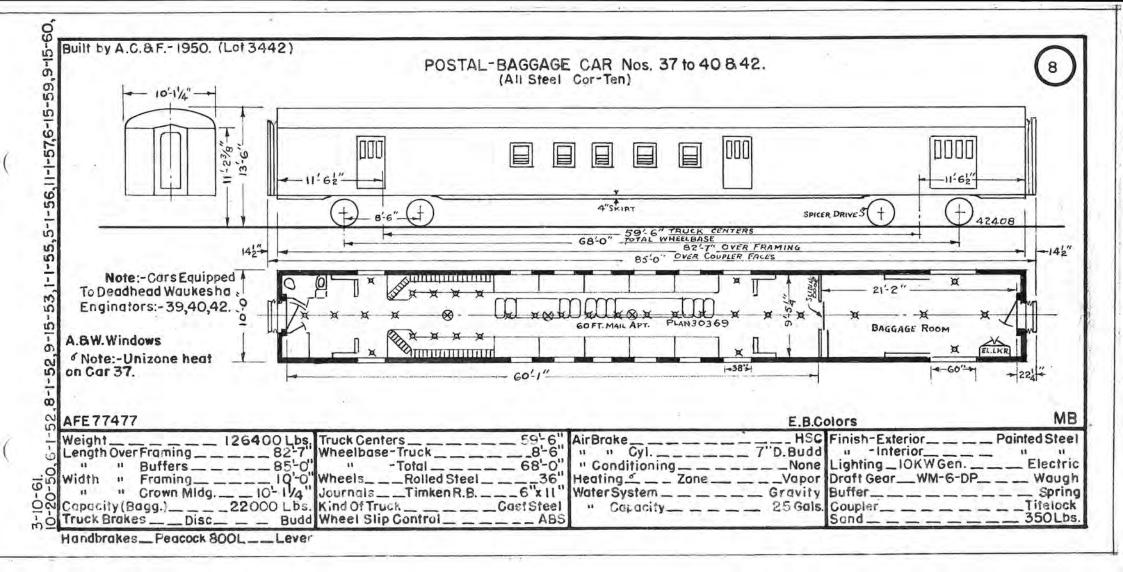

|       |                    |
| 1170 | Blackfoot Glacier   | 1263 | Milk River         |      |                           | -     |                    |
| 1171 | Ahern Glacier       | 1264 | Bad Aze River      |      | -                         |       |                    |
| 1172 | Grinell Glacier     | 1265 | Chumstick River    |      |                           | 1     |                    |
| 1173 | Hanging Glacier     | 1267 | Skagit River       |      |                           |       |                    |
| 1174 | Many Glacier        | 1268 | Mouse River        |      |                           |       |                    |
| 1176 | Sexton Glacier      | 1270 | Tobacco River      |      |                           |       |                    |











-----













-----

















































51-5 -53



- Contract 1

the set of a section of the section of



-----

-











Q 













































\_\_\_\_

-+















- - - -- -























































in a last all and a series of





























\_\_\_\_

\_\_\_\_\_





















\_\_\_\_

14.1





















to A factors







the second and a second













ø





-



5 59,9-S 0 10 rO I S S



the state of the state

10 :0 £C)









and the second s









the state