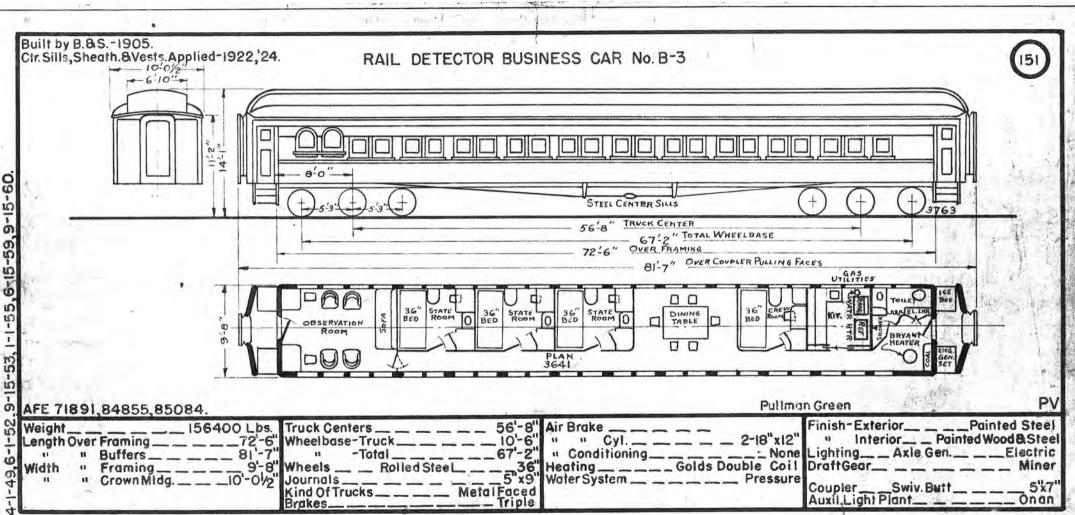

|                           |       |                    |
| 1176 | Sexton Glacier      | 1270 | Tobacco River      |      |                           |       |                    |











-----













-----

















































51-5 -53



- Contract 1

the set of a section of the section of



-----

-











Q 













































\_\_\_\_

-+















- - - -- -























































in a last all and a series of





























\_\_\_\_

\_\_\_\_\_





















\_\_\_\_

14.1





















to A factors







the second and a second













ø





-



5 59,9-S 0 10 rO I S S



the state of the state

10 :0 £C)









and the second s









the state