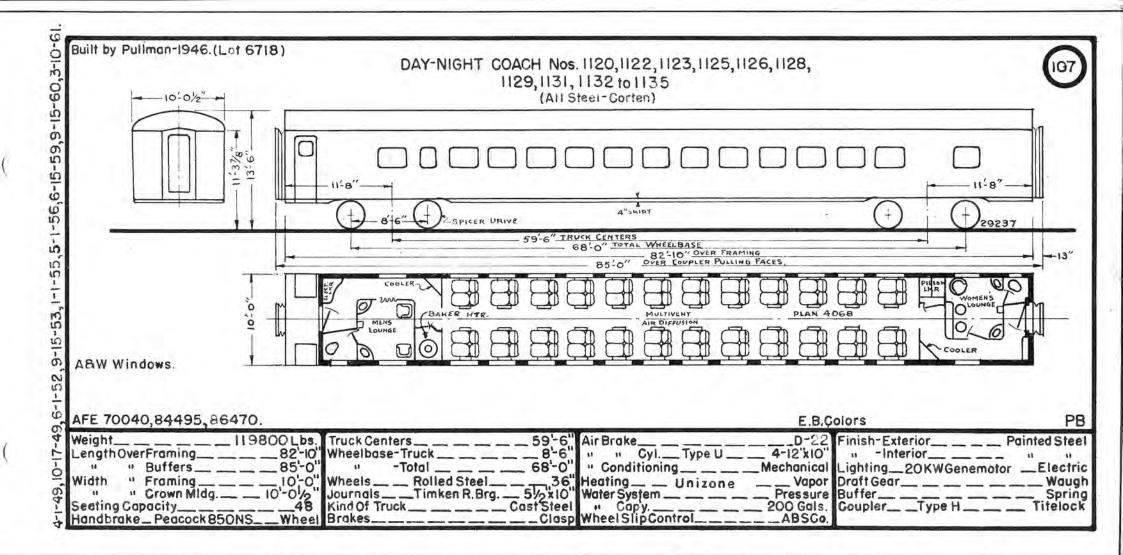

|                           | 1     |                    |
| 1173 | Hanging Glacier     | 1267 | Skagit River       |      |                           |       |                    |
| 1174 | Many Glacier        | 1268 | Mouse River        |      |                           |       |                    |
| 1176 | Sexton Glacier      | 1270 | Tobacco River      |      |                           |       |                    |











-----













-----

















































51-5 -53



- Contract 1

the set of a section of the section of



-----

-











Q 













































\_\_\_\_

-+















- - - -- -























































in a last all and a series of





























\_\_\_\_

\_\_\_\_\_





















\_\_\_\_

14.1





















to A factors







the second and a second













ø





-



5 59,9-S 0 10 rO I S S



the state of the state

10 :0 £C)









and the second s









the state