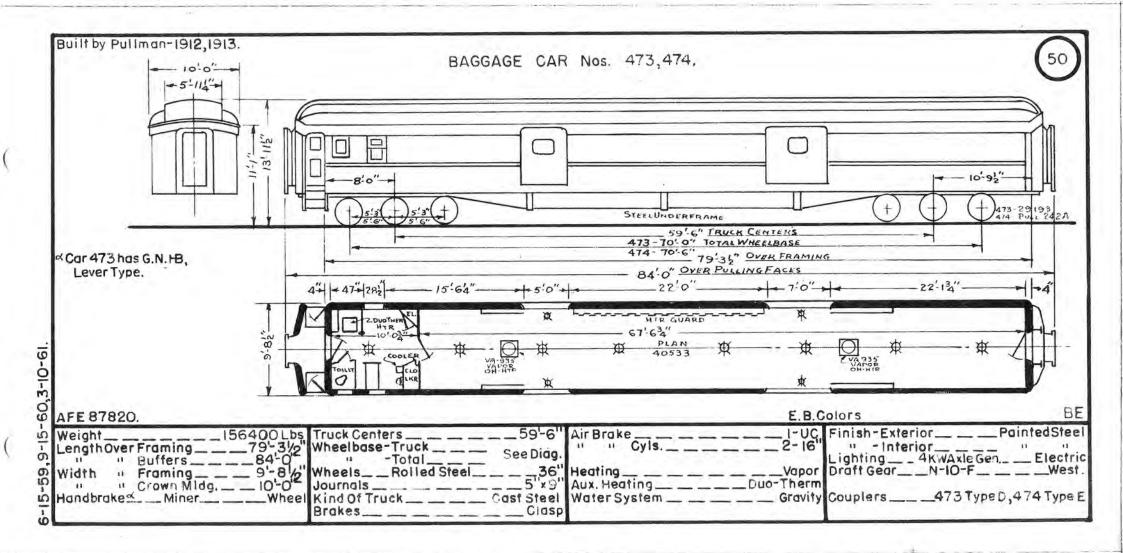

.

where the second part of the second sec

| Pres.<br>No. | Prev.<br>No. | Orig.<br>No. | Kind Of Car | Bidr.   | Date | Page | Pres.<br>No. | Prev.<br>No. | Orig.<br>No. | Kind Of Car | Bidr,   | Date | Page | Pres.<br>No. | Prev.<br>No. | Orig.<br>No. | Kind Of Car | Bldr    | Date  | Page |
|--------------|--------------|--------------|-------------|---------|------|------|--------------|--------------|--------------|-------------|---------|------|------|--------------|--------------|--------------|-------------|---------|-------|------|
| 400          |              | 8211         | Baggage     | B.a.S.  | 1907 | 39   |              |              |              |             | P       |      |      | 450          | 1020         | 7121         | Baggage     | B.&S.   | 1910  | 47   |
| 402          |              | 8218         | ы           |         |      | 11   |              |              |              |             |         |      |      | 452          | 1025         | 7127         | -           |         | 1911  | 18   |
| 403          |              | 8219         |             | - 11    | 1908 | - 11 | 428          |              | A-26         | Baggage     | G.N.Ry. | 1910 | 43   |              |              | 7128         | 63          | - 11    | - 11  |      |
|              |              |              |             |         |      |      | 1.5          |              |              |             |         |      |      | 454          | 1028         | 7130         |             | 13      | u     |      |
|              |              |              |             |         |      |      | 430          | A-8          | 555          | 11          | B.&S.   | 1893 | 44   |              |              | 7122         | 91          |         | 1910  |      |
| 406          |              | 8225         | 11          | 11      | 1910 | 10   | 1.1          |              |              |             |         |      |      |              |              |              |             |         |       |      |
| 1.64         |              |              |             |         |      | 1.00 | 432          | IIII         | 9025         | n           | 11      | 1911 | 45   | 457          | 1023         | 7125         | 11          | н       | 1911  | 31   |
|              |              |              |             |         |      |      | 433          | 1112         | 9028         | iii.        |         |      |      | 458          | 1027         | 7129         | ü           | 1 D     | - 0   | 60   |
| 409          |              | 8232         | . 11        |         | **   |      | 1            |              |              |             |         | 1    |      |              |              |              |             |         | 1     |      |
| 410          |              | 8230         | 11          | 65      | - 11 | 11   | 435          | 1105         | 9011         |             | 0       | 1909 | u.   | 1.00         |              | 1            |             |         | 100.3 | 1    |
| 411          | B-14         | 8233         | *1          | - 11    | u    | - 11 | ()           |              |              |             |         |      |      |              |              | 1            |             | 1       |       | -    |
| 412          | B-15         | 8235         | H.          | **      | 11   | - 11 |              |              |              |             |         |      |      | 1            |              |              |             |         | 22    |      |
|              |              |              |             | 1       |      |      |              |              |              |             |         |      |      |              |              |              |             |         |       |      |
| 415          |              | 8238         |             |         | 89   | u    | 440          | 1018         | 7119         | и           | B.8.S.  | 1910 | 46   |              |              | 1            | (           |         |       |      |
| 416          |              | 8239         | 11          | u       | - 11 | u    |              |              | 244          |             | 11      |      |      |              |              |              |             | /       |       | 1.00 |
| 417          |              | 8241         | 11          | 51      | 11   | , u  |              | 17.          |              |             |         |      |      | 467          | 474          | 738          | n i         | A.C.8F. | 1910  | 48   |
| 418          |              | 8242         | 11          |         | 80   | 40   |              |              | 1            |             |         | 1    |      | 468          | 107          | 627          |             | 81      | 1906  |      |
| 419          | 653          | 3710         | U           | A.C.8F. | 1913 | 41   | 444          | 1024         | 7126         |             | 18      | 1911 | 11   | 469          | 108          | 629          | 11          | - 11    | 58    | 49   |
| 420          | 1002         | 721          | 18          | Pull.   | 1905 | 42   | 445          | 1014         | 7115         | n           | - 11    | 1909 | 47   |              |              |              |             |         |       | -    |
| 422          | 1004         | 723          | 11          | 11      | 0    | u    |              |              |              |             |         |      |      |              |              |              |             |         |       |      |
| 423          | 1005         |              | 59          | 8.8S.   | 1906 | 41   | 448          | 1011         | 7112         |             | 60      |      | 46   | 473          |              | 1020         | а —         | Pullman | 1913  | 50   |
| 424          | 1006         | 7107         | 11          |         | 1908 | 11   | 449          | 1017         | 7118         | n           | 53      | 1910 | 18   | 474          |              | 1021         |             | 11      | 1912  | . 11 |

Game Inc.

- -

| Pres.<br>No. | Prev.<br>No.              | Orig<br>No. | Kind Of Car | Bidr. | Date  | Page | Pres.<br>No. | Prev.<br>No. | Orig.<br>No. | Kind Of Car | Bldr. | Date | Page | Pres<br>No. | Prev.<br>No. | Orig<br>No. | Kind Of Car | Bidr. | Date | 1    |
|--------------|---------------------------|-------------|-------------|-------|-------|------|--------------|--------------|--------------|-------------|-------|------|------|-------------|--------------|-------------|-------------|-------|------|------|
| 475          |                           |             | Baggage     | Pull  | 1912  | 51   |              |              |              |             |       |      |      | _           |              |             |             | 1     |      |      |
| 476          | Burgatherpotenter         | -           |             | 11    | 1914  | 52   |              |              |              |             |       | 1    |      | -           |              |             |             |       | +    |      |
| 477          |                           |             |             | 11 -  | 1916  |      |              |              |              |             |       |      |      | -           |              |             |             |       |      |      |
| 478          |                           |             | u           | ii    | 1911  | 11   |              | -            |              |             | 1     | -    |      |             |              |             |             |       | -    |      |
| 479          |                           |             | 0           |       | 1913  | =    |              |              |              |             | 1     | -    |      |             |              |             |             | 1     | 1    |      |
| 480          |                           |             |             | - 11  | 1917  | - 11 |              |              |              |             |       |      |      |             |              |             |             | -     | 1    |      |
| 481          |                           |             |             |       | 1912  | н    |              |              |              |             | 1     |      | -    |             |              |             |             |       |      |      |
| 482          |                           |             |             |       | 1914  | 11   |              |              |              |             | 1     | -    |      |             |              | -           |             |       | -    |      |
| 483          |                           |             | 11          | 88    | 1911  | - 11 |              | -            |              |             | 1     |      |      |             |              |             |             |       | -    |      |
| 484          | Contraction of the second |             | ü           | 11    | 1916  | 53   |              |              |              |             |       | 1    |      |             | -            | -           |             |       |      |      |
| 485          |                           |             | n           | 11    | 1921  |      |              |              |              |             |       |      |      |             |              |             |             |       |      |      |
| 486          | -                         |             | 11          | 11    | 1910  |      |              |              |              |             | -     |      | -    |             |              |             |             |       |      |      |
| 487          |                           |             | 11          | tà    | 1923  | 54   |              |              |              |             | 10000 |      |      |             |              | -           |             |       |      |      |
| 488          |                           |             | 43          | 61    | 1924  |      |              |              | -            |             |       | -    | _    | -           |              |             |             |       |      |      |
| 489          |                           |             |             | - 11  | 1924  |      |              |              |              |             | +     | +    |      |             |              |             |             |       |      |      |
| 490          |                           |             |             | 51    | 1924  |      |              |              | -            |             |       |      |      |             |              |             |             |       |      | -    |
| 491          |                           | -           |             |       | 1924  |      |              |              |              |             |       |      |      |             |              |             |             |       | -    |      |
| 492          |                           |             | 11          |       | 1923  | 55   |              |              |              |             |       | -    |      |             |              | -           |             |       | -    |      |
| 493          |                           |             |             | 11    | 1911  |      |              |              | -            |             |       | -    |      |             |              |             |             |       | -    |      |
| 494          |                           |             |             | 21    | 1911  |      |              | -            |              |             |       |      |      |             | -            |             |             |       |      |      |
| 495          |                           |             | 16          | 11    | 1910  | 11   |              |              |              |             |       |      | -    | -           |              |             |             |       |      |      |
|              |                           |             |             |       | Torio |      |              | -            |              |             |       |      |      |             |              |             |             |       |      |      |
|              |                           |             |             |       |       |      |              |              |              |             |       |      | -    |             | -            |             |             |       |      |      |
|              |                           |             |             |       |       |      |              |              |              |             |       |      |      |             |              |             |             |       |      |      |
| -            |                           |             |             |       |       |      |              |              |              |             |       | -    |      |             |              |             |             |       |      | 11.2 |