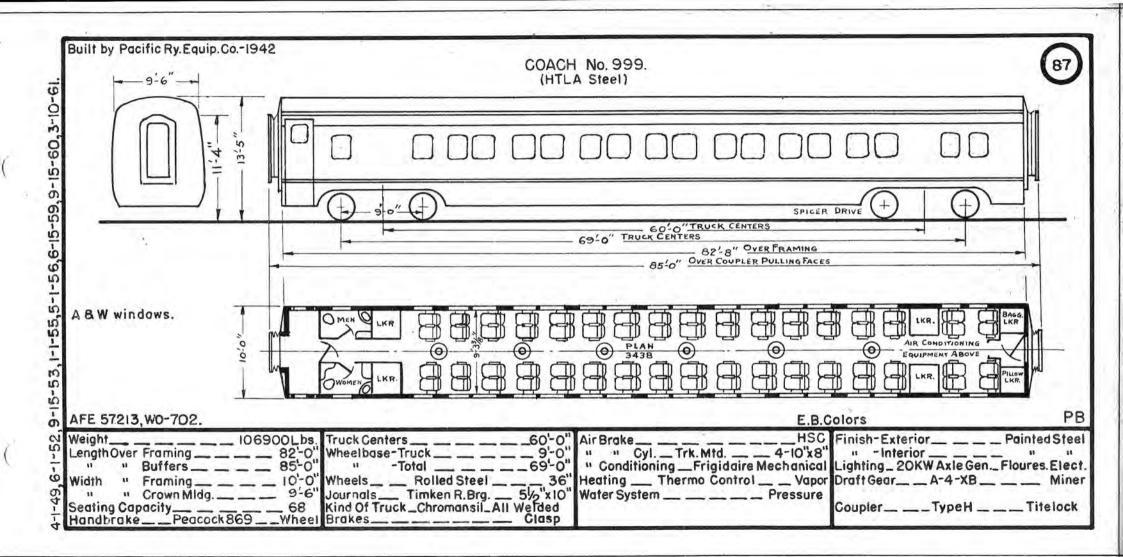

|
| 1172 | Grinell Glacier     | 1265 | Chumstick River    |      |                           | 1     |                    |
| 1173 | Hanging Glacier     | 1267 | Skagit River       |      |                           |       |                    |
| 1174 | Many Glacier        | 1268 | Mouse River        |      |                           |       |                    |
| 1176 | Sexton Glacier      | 1270 | Tobacco River      |      |                           |       |                    |











-----













-----

















































51-5 -53



- Contract 1

the set of a section of the section of



-----

-











Q 













































\_\_\_\_

-+















- - - -- -























































in a last all and a series of





























\_\_\_\_

\_\_\_\_\_





















\_\_\_\_

14.1





















to A factors







the second and a second













ø





-



5 59,9-S 0 10 rO I S S



the state of the state

10 :0 £C)









and the second s









the state