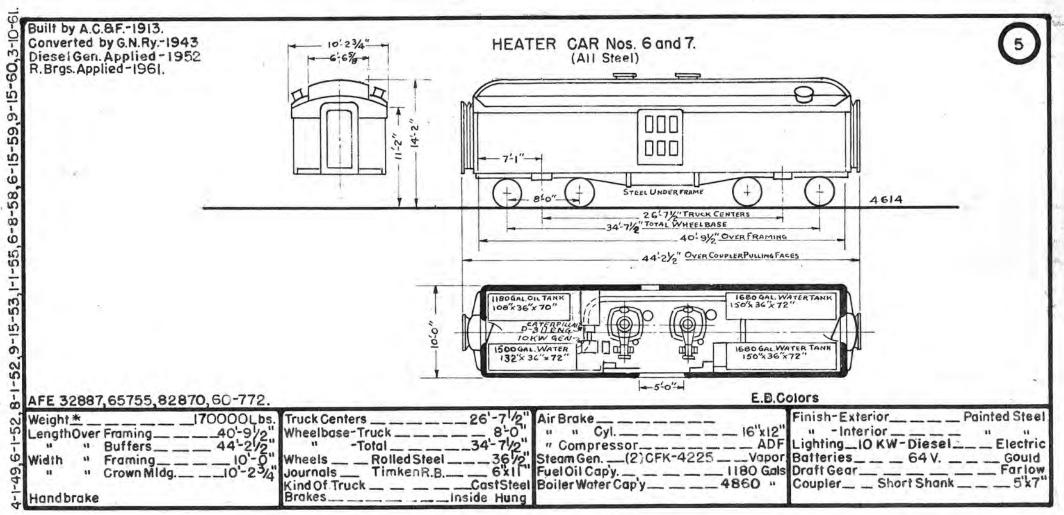

Attached is new book for your file.

Tours truly,

Puls pher

General Storekeeper

RAW/vs

att.

| Pres.<br>No. | Prev.<br>No. | Orig.<br>No. | Kind Of Car       | Bidr.  | Date   | Page | Pres.<br>No. | Prev.<br>No. | Orig.<br>No.        | Kind Of Car   | Bldr.     | Date | Page | Pres.<br>No. | Prev.<br>No. | Orig.<br>No. | Kind Of Car   | Bidr.   | Date | Page |
|--------------|--------------|--------------|-------------------|--------|--------|------|--------------|--------------|---------------------|---------------|-----------|------|------|--------------|--------------|--------------|---------------|---------|------|------|
| 1            | 2183         | 185          | St. P. & P. Bagg. | H.8 B. | 1882   | î.   | 33           |              | 28                  | Postal        | P.S.C.Co. | 1918 | 7    | 58           |              | 306          | B., M. and E. | A.C.&F. | 1918 | 12   |
| 3            | 2123         | 407          | " Pass.           | NYCA   | IR II  | ii   | 34           |              |                     | 61            | . 11      | 11   | 11   | 11.4         |              |              |               |         |      |      |
|              |              |              |                   |        |        |      | 35           |              |                     | 11            | 18        | - 11 | - 11 | 60           |              | 308          |               |         | ų.   |      |
| 1            |              |              | Heater            | StLCC  | 0.1928 | 1    | ~6           |              |                     | ţi            | - 11      |      | - 11 | 61           | 8-154-11-11  | 309          | - 11          | 11      | H    |      |
| 2            |              |              |                   | .11    | - 11   | 0    | 37           | -            | Colline Protocolast | Postal-Bagg.  | A.C.&F.   | 1950 | 8    | 62           | -            | 310          | n             | P       | 6.6  |      |
| 3            |              | -            |                   | - 11   | - 11   | 2    | 38           |              |                     | - n           | 11        | n    | 18   | 63           |              | 311          |               | 11      | 63   | - 11 |
| 4            |              | -            | 11                | 0      | 15     | 3    | 39           |              | -                   |               | 11        | it   | 43   | 64           |              | 312          | ii ii         | u .     | - 11 |      |
| 5            | 1001         | -            | 11                | G.N.Ry | 1929   | 4    | 40           |              |                     | П к           | n         | 11   | . 0  | 65           | -            | 313          |               |         | 68   | - 11 |
| 6            | 200          |              | a                 | ACBF   | 1913   | 5    |              |              |                     |               |           |      |      | 66           |              | 314          |               | 11      | -11  | - 13 |
| 7            | 201          |              | n                 | Ð      | 51     | 11   | 42           |              | _                   | - 11          | ŧ1.       | 0    |      | 67           |              | 315          | 11            | 11      | 11   | 30   |
| 8            | -            | 2526         | U                 | G.N.Ry | 1948   | 6    |              |              |                     |               |           |      |      |              |              |              |               |         |      |      |
| 9            |              | 2525         |                   | 11     | 51     | н    | 44           | 222          | 2                   | B., M. and E. | B.8 S.    | 1914 | 9    |              |              |              |               |         |      | 1.   |
|              |              |              |                   |        |        |      |              |              |                     |               |           |      |      | 70           |              | 318          |               | ti .    |      |      |
|              |              |              |                   |        |        |      | 46           | 225          | 6                   | ii.           | - 11      | 11   | п    |              |              |              |               | 4       |      |      |
|              |              |              |                   |        |        | -    |              |              |                     |               |           |      |      | -            |              |              |               |         |      | -    |
|              |              |              |                   |        |        |      | 49           | 234          | 15                  | - 11          | n         | -    | 10   |              |              |              |               |         |      |      |
|              |              |              |                   |        |        |      |              |              |                     |               |           |      |      |              |              |              |               |         |      |      |
|              |              |              |                   | -      |        | -    | .2           |              | -00                 | u             | A.C.B.F.  | 1918 | 11   |              |              |              |               |         |      |      |
| 1.11         |              |              |                   |        |        | 1    | 57           |              | 301                 | 51            | n         | 11   | .11  |              | 200          |              |               |         |      | 1    |
|              |              |              |                   |        |        |      | 54           | -            | 302                 | 11            | 11        | -11  | 12   |              |              |              |               |         |      |      |
| 30           |              |              | Postal            | PSCCo  | 1918   | 7    |              |              |                     |               |           |      |      |              |              |              | 1             |         |      |      |
| 31           |              | 23           | -1)<br>-          |        |        | u    |              |              |                     | (             |           |      |      |              |              |              |               |         |      |      |
| 32           |              | -            | 0                 |        | 38     | 11   |              |              | -                   |               |           |      | 1    |              |              |              |               |         |      | -    |