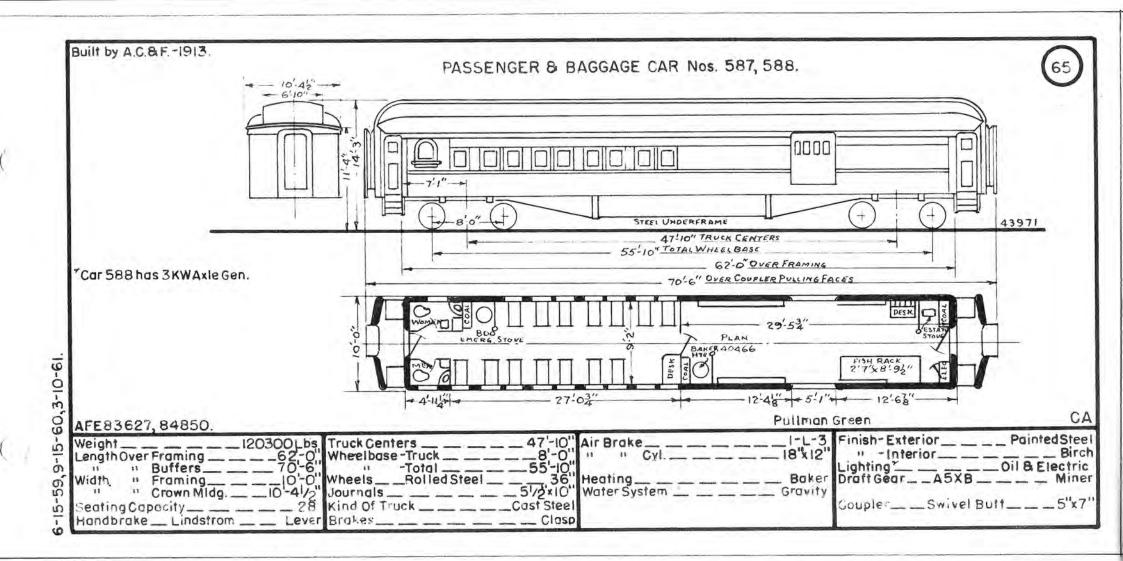

|              |                                                                                                                                                                                                                                                                                                                                                                                                                                                                                                                                                                                                                                                                                                     |              |               |         |      |      | -            | 1    |              |                                       |          |      |      | -            | -            |              |             |          | INDE          | X VI |
|--------------|-----------------------------------------------------------------------------------------------------------------------------------------------------------------------------------------------------------------------------------------------------------------------------------------------------------------------------------------------------------------------------------------------------------------------------------------------------------------------------------------------------------------------------------------------------------------------------------------------------------------------------------------------------------------------------------------------------|--------------|---------------|---------|------|------|--------------|------|--------------|---------------------------------------|----------|------|------|--------------|--------------|--------------|-------------|----------|---------------|------|
| Pres.<br>No. | Prev.<br>No.                                                                                                                                                                                                                                                                                                                                                                                                                                                                                                                                                                                                                                                                                        | Orig.<br>No. | Kind Of Car   | Bidr.   | Date | Page | Pres.<br>No. | No.  | Orig.<br>No. | Kind Of Car                           | Bidr.    | Date | Page | Pres.<br>No. | Prev.<br>No. | Orig.<br>No. | Kind Of Car | Bidr.    | Date          | Pag  |
|              |                                                                                                                                                                                                                                                                                                                                                                                                                                                                                                                                                                                                                                                                                                     |              |               |         |      |      | 576          | 655  | 3712         | Pass.&Bagg.                           | A.C.& F. | 1913 | 63   | -            |              |              |             |          |               |      |
|              |                                                                                                                                                                                                                                                                                                                                                                                                                                                                                                                                                                                                                                                                                                     |              |               | -       |      | 1.44 | 577          | 652  | 3709         | u                                     | 11       |      | 64   |              | 2 - 1        |              |             | i        |               |      |
|              |                                                                                                                                                                                                                                                                                                                                                                                                                                                                                                                                                                                                                                                                                                     |              |               | 1       |      | 1    | 578          | 648  | 3705         | 13                                    | 61       | н    | 61   |              |              |              |             |          |               |      |
| -            |                                                                                                                                                                                                                                                                                                                                                                                                                                                                                                                                                                                                                                                                                                     |              |               |         |      | 12.2 | 579          | 650  | 3707         | u                                     | •1       | - 11 | -    | ()           | -            |              |             |          |               |      |
|              |                                                                                                                                                                                                                                                                                                                                                                                                                                                                                                                                                                                                                                                                                                     |              |               |         |      |      | 580          | 654  | 3711         | il .                                  | - 11     |      | ы    |              |              |              |             |          |               | 100  |
|              |                                                                                                                                                                                                                                                                                                                                                                                                                                                                                                                                                                                                                                                                                                     | -            |               |         | 1    | ·    | 581          | 651  | 3708         |                                       | it.      | 61   | 61   |              | l            |              |             |          |               |      |
| 1            | 1                                                                                                                                                                                                                                                                                                                                                                                                                                                                                                                                                                                                                                                                                                   |              |               |         |      | 200  | 582          | 657  | 3714         | 11                                    |          | - 41 |      | 618          | 3502         | 228          |             | B.8.S.   | 1905          | 6    |
|              |                                                                                                                                                                                                                                                                                                                                                                                                                                                                                                                                                                                                                                                                                                     |              |               | 1       |      |      | 583          | 656  | 3713         | u                                     |          | 10   | u    |              | 24           | 1243         |             | 1.       | · · · · · · · |      |
| 1 1          |                                                                                                                                                                                                                                                                                                                                                                                                                                                                                                                                                                                                                                                                                                     |              |               | 1       |      |      |              |      | 3704         | 11                                    |          | 4    | 0    |              |              |              |             | 1        |               |      |
| 1            |                                                                                                                                                                                                                                                                                                                                                                                                                                                                                                                                                                                                                                                                                                     |              |               | 1       |      |      | 585          | 658  | 3715         | u                                     | - 11     |      | 61   |              |              |              |             | 1        |               |      |
|              | 1                                                                                                                                                                                                                                                                                                                                                                                                                                                                                                                                                                                                                                                                                                   |              |               |         | 3    |      | 586          | 659  | 3716         |                                       | 11       |      | - 11 |              | - 1          | 12.21        |             | 1.75     | 1             |      |
|              |                                                                                                                                                                                                                                                                                                                                                                                                                                                                                                                                                                                                                                                                                                     |              |               |         |      |      | 587          | 1000 | 3719         | U                                     |          | n    | 65   |              |              | 17-3         |             |          |               |      |
| 1            |                                                                                                                                                                                                                                                                                                                                                                                                                                                                                                                                                                                                                                                                                                     |              |               |         |      |      | 588          | 1001 | 3720         | - n                                   | - 11     | 1    | - 11 |              | E1           | 11.2         |             | 1        |               |      |
|              |                                                                                                                                                                                                                                                                                                                                                                                                                                                                                                                                                                                                                                                                                                     |              |               | 1       |      |      | 589          | 1002 | 3718         | 0                                     |          | - 0  | 66   | 629          | 3515         | 243          |             |          | 1906          | 7    |
| 565          | 643                                                                                                                                                                                                                                                                                                                                                                                                                                                                                                                                                                                                                                                                                                 | 3700         | Pass. & Bagg. | A.C.&F. | 1913 | 56   | 590          | 1003 | 3721         |                                       | n        | 11   | 67   |              |              |              |             |          |               |      |
| 566          | 644                                                                                                                                                                                                                                                                                                                                                                                                                                                                                                                                                                                                                                                                                                 | 3701         | - 11          | 11      |      | 57   |              |      |              | · · · · · · · · · · · · · · · · · · · |          | P    |      |              |              | 1            |             | 1.1.1    |               |      |
| 567          | 649                                                                                                                                                                                                                                                                                                                                                                                                                                                                                                                                                                                                                                                                                                 | 3706         | 51            | u       |      | 58   | 592          | 669  | 3601         | 0                                     | B.8.S.   | 1910 | 68   |              |              |              |             |          |               |      |
|              |                                                                                                                                                                                                                                                                                                                                                                                                                                                                                                                                                                                                                                                                                                     |              |               |         |      |      | 593          | 668  | 3600         | 11                                    | 11       | n    | n    | 670          |              |              | Dormitory   | Pull.    | 1913          | 7    |
| 569          | 641                                                                                                                                                                                                                                                                                                                                                                                                                                                                                                                                                                                                                                                                                                 | 3605         | 11            | 8.8S.   | 1910 | 59   |              |      |              |                                       |          | 11.1 |      |              |              |              |             | 1.1.1.1  |               |      |
| 570          | 642                                                                                                                                                                                                                                                                                                                                                                                                                                                                                                                                                                                                                                                                                                 | 3606         | 63            | - 11    | ===  | -11  | 1.1          |      |              | -                                     |          | 1    |      |              |              |              |             | 1.5 2 10 | -             |      |
| 571          | 645                                                                                                                                                                                                                                                                                                                                                                                                                                                                                                                                                                                                                                                                                                 | 3702         | 11            | 11      | 11   | 60   |              |      | 1            | · · · · · · · · · · · · · · · · · · · |          |      |      | 673          |              |              | u           | - 11     | H             | 11   |
| 572          |                                                                                                                                                                                                                                                                                                                                                                                                                                                                                                                                                                                                                                                                                                     | 2309         | u .           | E.M.C.  | 1925 | 61   |              | 1    |              |                                       |          | 1.5  |      | 674          |              |              | 11          | 1/       | 0             | 11   |
| 573          | 646                                                                                                                                                                                                                                                                                                                                                                                                                                                                                                                                                                                                                                                                                                 | 3703         | ú             | A.C.&F. | 1913 | 62   |              |      |              |                                       |          | 1.7  |      | 675          | -            |              | 11          | 0        | 11            | 0    |
| 574          | and the second se | 3723         | 68            | 61      | 61   | 63   | -            |      |              |                                       |          |      |      |              |              |              |             |          |               |      |
| 575          |                                                                                                                                                                                                                                                                                                                                                                                                                                                                                                                                                                                                                                                                                                     | 3724         |               |         | - 11 |      |              | 1    |              |                                       |          |      |      |              | 1.01         |              | 1           | 1.       |               |      |