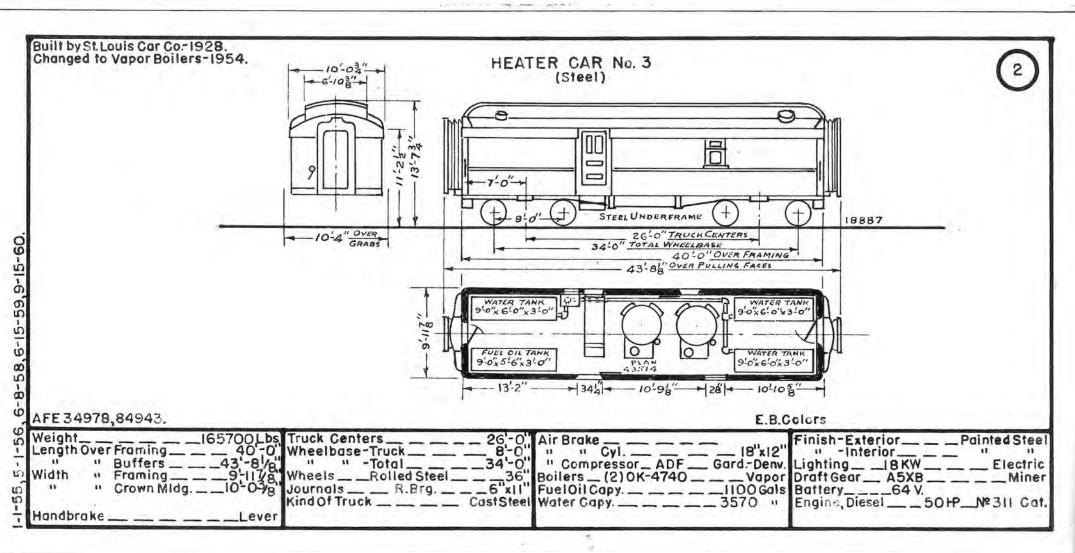

Attached is new book for your file.

Tours truly,

Puls pher

General Storekeeper

RAW/vs

att.

| Pres.<br>No. | Prev.<br>No. | Orig.<br>No. | Kind Of Car       | Bidr.  | Date   | Page | Pres.<br>No. | Prev.<br>No. | Orig.<br>No.        | Kind Of Car   | Bldr.     | Date | Page | Pres.<br>No. | Prev.<br>No. | Orig.<br>No. | Kind Of Car   | Bidr.   | Date | Page |
|--------------|--------------|--------------|-------------------|--------|--------|------|--------------|--------------|---------------------|---------------|-----------|------|------|--------------|--------------|--------------|---------------|---------|------|------|
| 1            | 2183         | 185          | St. P. & P. Bagg. | H.8 B. | 1882   | î.   | 33           |              | 28                  | Postal        | P.S.C.Co. | 1918 | 7    | 58           |              | 306          | B., M. and E. | A.C.&F. | 1918 | 12   |
| 3            | 2123         | 407          | " Pass.           | NYCA   | IR II  | ii   | 34           |              |                     | 61            | . 11      | 11   | 11   | 11.4         |              |              |               |         |      |      |
|              |              |              |                   |        |        |      | 35           |              |                     | 11            | 18        | - 11 | - 11 | 60           |              | 308          |               |         | ų.   |      |
| 1            |              |              | Heater            | StLCC  | 0.1928 | 1    | ~6           |              |                     | ţi            | - 11      |      | - 11 | 61           | 8-154-11-11  | 309          | - 11          | 11      | H    |      |
| 2            |              |              |                   | .11    | - 11   | 0    | 37           | -            | Colline Protocolast | Postal-Bagg.  | A.C.&F.   | 1950 | 8    | 62           | -            | 310          | n             | P       | 6.6  |      |
| 3            |              | -            |                   | - 11   | - 11   | 2    | 38           |              |                     | - n           | 11        | n    | 18   | 63           |              | 311          |               | 11      | 63   | - 11 |
| 4            |              | -            | 11                | 0      | 15     | 3    | 39           |              | -                   |               | 11        | it   | 43   | 64           |              | 312          | ii ii         | u .     | - 11 |      |
| 5            | 1001         | -            | 11                | G.N.Ry | 1929   | 4    | 40           |              |                     | П к           | n         | 11   | . 0  | 65           | -            | 313          |               |         | 68   | - 11 |
| 6            | 200          |              | a                 | ACBF   | 1913   | 5    |              |              |                     |               |           |      |      | 66           |              | 314          |               | 11      | -11  | - 13 |
| 7            | 201          |              | n                 | Ð      | 51     | 11   | 42           |              | _                   | - 11          | ŧ1.       | 0    |      | 67           |              | 315          | 11            | 11      | 11   | 30   |
| 8            | -            | 2526         | U                 | G.N.Ry | 1948   | 6    |              |              |                     |               |           |      |      |              |              |              |               |         |      |      |
| 9            |              | 2525         |                   | 11     | 51     | н    | 44           | 222          | 2                   | B., M. and E. | B.8 S.    | 1914 | 9    |              |              |              |               |         |      | 1.   |
|              |              |              |                   |        |        |      |              |              |                     |               |           |      |      | 70           |              | 318          |               | ti .    |      |      |
|              |              |              |                   |        |        |      | 46           | 225          | 6                   | ii.           | - 11      | 11   | п    |              |              |              |               | 4       |      |      |
|              |              |              |                   |        |        | -    |              |              |                     |               |           |      |      | -            |              |              |               |         |      | -    |
|              |              |              |                   |        |        |      | 49           | 234          | 15                  | - 11          | n         | -    | 10   |              |              |              |               |         |      |      |
|              |              |              |                   |        |        |      |              |              |                     |               |           |      |      |              |              |              |               |         |      |      |
|              |              |              |                   | -      |        | -    | .2           |              | -00                 | u             | A.C.B.F.  | 1918 | 11   |              |              |              |               |         |      |      |
| 1.11         |              |              |                   |        |        | 1    | 57           |              | 301                 | 51            | n         | 11   | .11  |              | 200          |              |               |         |      | 1    |
|              |              |              |                   |        |        |      | 54           | -            | 302                 | 11            | 11        | -11  | 12   |              |              |              |               |         |      |      |
| 30           |              |              | Postal            | PSCCo  | 1918   | 7    |              |              |                     |               |           |      |      |              |              |              | 1             |         |      |      |
| 31           |              | 23           | -1)<br>-          |        |        | u    |              |              |                     | (             |           |      |      |              |              |              |               |         |      |      |
| 32           |              | -            | 0                 |        | 38     | 11   |              |              | -                   |               |           |      | 1    |              |              |              |               |         |      | -    |