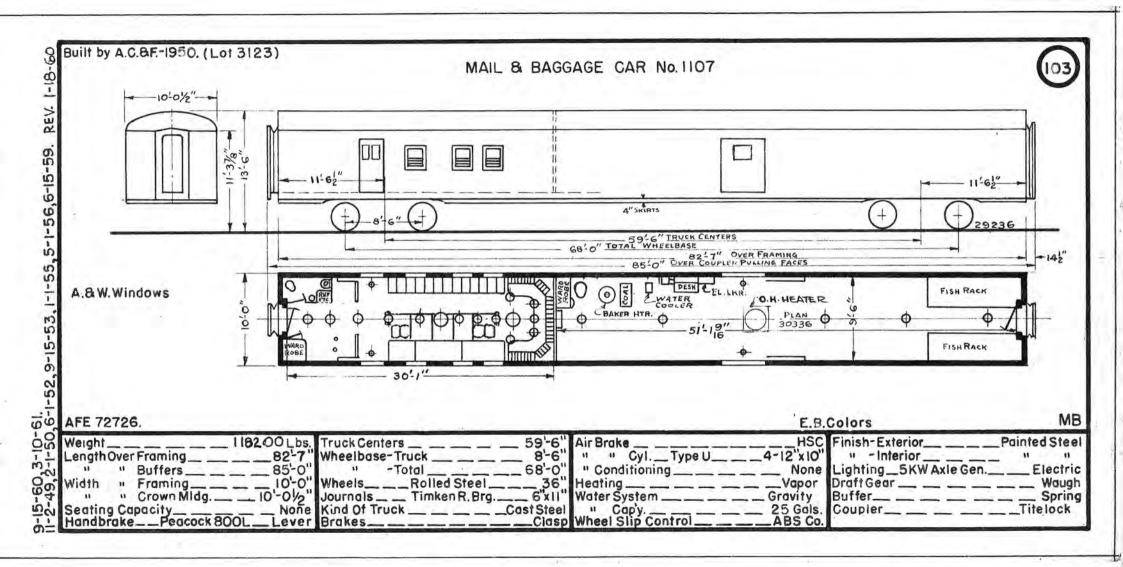

CALL IN THE OWNER, NAME

1 1 10

4 --- 2mm

÷0...

-----

| Pres. | Prev.<br>No. | Orig.<br>No. | Kind Of Car | loui   | -    | -    | Pres | Prev   | Orio         |              | The second sector of the | 1    | -    | Dron | Dean | Oricl        |             |        | INDE | and the second second |
|-------|--------------|--------------|-------------|--------|------|------|------|--------|--------------|--------------|--------------------------|------|------|------|------|--------------|-------------|--------|------|-----------------------|
| No.   | No.          | No.          | Kind Of Car | Bldr   | Date | Page | No.  | No.    | Orig.<br>No. | Kind Of Car  | Bldr.                    | Date | Page | No.  | No.  | Orig.<br>No. | Kind Of Car | Bldr.  | Date | Pag                   |
|       |              |              |             |        |      |      |      |        |              |              |                          | -    |      |      |      |              |             |        |      |                       |
|       |              |              |             |        |      |      |      |        |              |              |                          |      |      | 378  | 1256 | 1679         | Bagg.&Exp.  | B.8.S. | 1909 | 38                    |
| 330   |              | 1100         | Baggage     | A.C.8F | 1913 | 34   | _    |        |              |              |                          |      |      |      |      |              |             |        |      |                       |
|       |              |              |             |        |      |      |      |        |              |              |                          |      |      |      |      |              |             |        |      |                       |
| 333   |              | 1103         | u           | - 13   |      | 35   |      |        |              |              |                          |      |      |      |      |              |             |        |      |                       |
| 336   |              | 1106         |             |        |      | 36   |      |        |              |              |                          |      |      |      |      |              |             |        |      |                       |
| 337   |              | 1107         | 18          | 41     |      | 35   |      |        |              |              |                          |      |      |      |      |              |             |        |      | -                     |
| 338   |              | 1108         | 11          | u      | 11   | 36   |      |        |              |              |                          |      |      |      |      |              |             |        |      |                       |
|       |              |              |             |        |      |      | 364  | 1560   | 1687         | Bagg. & Exp. | B.& S.                   | 1909 | 37   |      |      |              |             |        |      |                       |
|       |              | -            |             | -      |      |      |      |        |              |              |                          |      |      |      |      |              |             |        |      |                       |
|       |              |              |             |        |      |      |      | - C- , |              |              |                          |      |      |      |      |              |             |        |      |                       |
|       |              |              |             |        |      | -    |      |        |              |              |                          |      |      |      | -    |              |             |        | -    | _                     |
|       |              |              |             |        |      |      | 372  |        |              |              | u                        | 13   | 38   |      |      |              |             |        |      |                       |
| _     | <u> </u>     | -            |             |        |      |      | 373  | 1251   | 1674         | u            | 81                       | 11   | 11   |      |      |              |             |        |      |                       |
| -     |              |              |             |        |      |      |      |        |              | 0            |                          |      |      |      |      |              |             |        |      |                       |