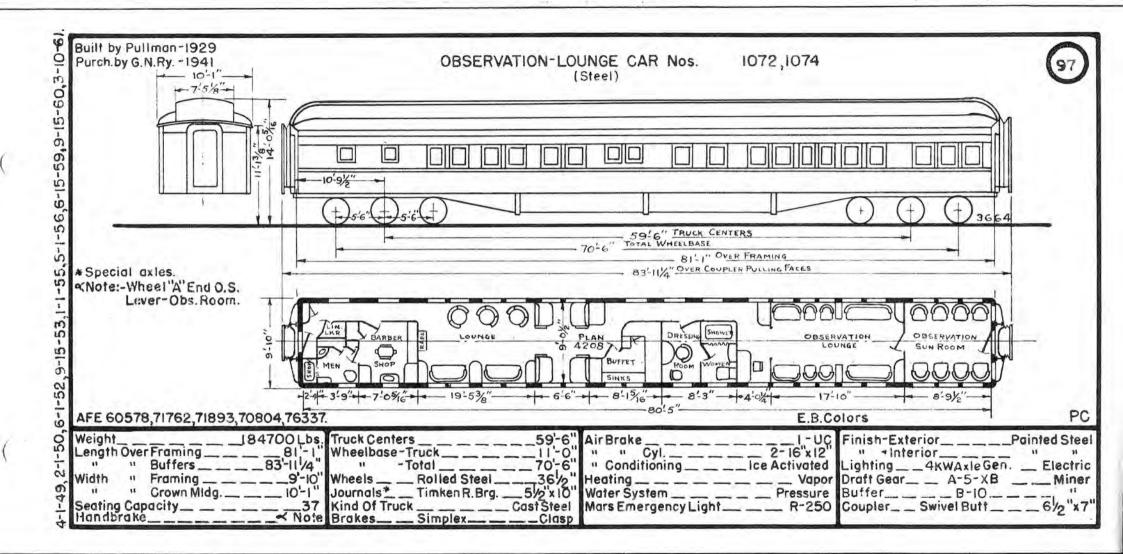

Chumstick River    |      |                           | 1     |                    |
| 1173 | Hanging Glacier     | 1267 | Skagit River       |      |                           |       |                    |
| 1174 | Many Glacier        | 1268 | Mouse River        |      |                           |       |                    |
| 1176 | Sexton Glacier      | 1270 | Tobacco River      |      |                           |       |                    |











-----













-----

















































51-5 -53



- Contract 1

the set of a section of the section of



-----

-











Q 













































\_\_\_\_

-+















- - - -- -























































in a last all and a series of





























\_\_\_\_

\_\_\_\_\_





















\_\_\_\_

14.1





















to A factors







the second and a second













ø





-



5 59,9-S 0 10 rO I S S



the state of the state

10 :0 £C)









and the second s









the state