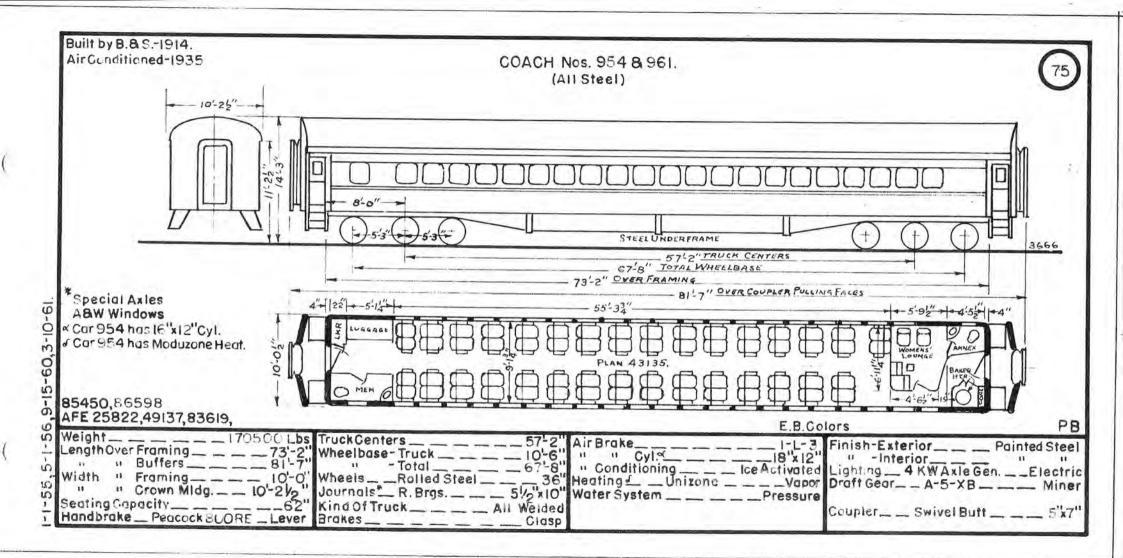

10 - I

age a second second

| Pa | Date | Bidr. | Kind Of Car | Orig.<br>No. | Prev.<br>No. | Pres.<br>No. | Page  | Date        | Bldr. | Kind Of Car | Orig.<br>No. | Prev.<br>No. | Pres.<br>No. | Page          | Date | Bldr.  | Kind Of Car                             | Orig.<br>No. | Prev.<br>No. | Pres.<br>No. |
|----|------|-------|-------------|--------------|--------------|--------------|-------|-------------|-------|-------------|--------------|--------------|--------------|---------------|------|--------|-----------------------------------------|--------------|--------------|--------------|
| 7  | 1914 | B.&S. | Coach       | 4500         |              | 950          |       |             |       |             |              |              |              |               |      |        |                                         |              |              |              |
|    | - 11 |       |             | 4501         |              | 951          | 1     | 1           |       |             |              |              |              |               | 1.   |        | 4                                       |              |              | A            |
| 41 |      | u     | u           | 4502         |              | 952          | 1     |             |       |             |              |              |              |               |      |        |                                         |              |              |              |
| 1  | u    | u     |             | 4503         |              | 953          |       | 1           |       |             |              |              |              |               |      |        |                                         |              |              |              |
| 7  | 11   | u     |             | 4504         |              | 954          |       | 1           |       |             |              |              |              |               |      |        |                                         |              |              |              |
| 7  | - 11 | u     | 0           | 4505         |              | 955          | 15.53 | 11000       | 1.11  |             |              |              |              | 1             |      |        |                                         |              |              |              |
| •  | 11   | н     | 11          | 4506         |              | 956          | 12.21 | 11.72       |       |             |              |              |              |               |      |        |                                         |              |              |              |
| 7  |      |       |             | 4507         |              | 957          |       |             | _     |             |              |              |              | 1             |      |        |                                         |              |              |              |
| •  | - 11 |       | 11          | 4508         |              | 958          |       | 1.1.1.1.1.1 |       | F           |              |              | 1            | 1.            |      |        |                                         |              |              |              |
| 7  |      | 11    |             | 4509         | -            | 959          | 1.4-1 |             |       |             |              |              |              | 10.00         |      |        | 1 k k k k k k k k k k k k k k k k k k k |              |              |              |
| 7  | 11   |       | ii I        | 4510         |              | 960          |       | 1           |       |             |              |              |              | 1.            |      |        |                                         |              | -            |              |
| 7  | u    | - 11  |             | 4511         |              | 961          |       |             |       |             |              |              |              | i             |      |        |                                         |              |              |              |
| 7  | - 15 |       |             | 4512         | -            | 962          | 1.000 | 1.7         |       |             |              |              |              | 12.000        |      |        |                                         |              |              | z = 0        |
|    | 43   |       | 11          | 4513         |              | 963          | 72    | 1937        | Pull. | Coach       |              |              | 938          |               |      | 11.200 | Long to the                             |              | -            |              |
| 7  |      | 11    |             | 4514         |              | 964          | 41    | 0           | 41    |             |              |              | 939          | · · · · · · · |      |        |                                         |              |              |              |
| 7  |      | in -  |             | 4515         |              | 965          | - 13  | - 11        |       | u           |              |              | 940          |               |      |        |                                         |              | _            | 1.1.1.1      |
| 7  | - 11 |       |             | 4516         |              | 966          | 11    | 58          | - 11  | и           |              | -            | 941          | 1.00          |      |        |                                         |              |              |              |
| 7  | 18   |       | 11          | 4517         |              | 967          | - 11  |             | 11    | u           |              |              | 942          |               |      | 11 100 | 1                                       |              |              |              |
|    |      |       | 11          | 4518         |              | 968          | 11    |             | -     | u           |              |              | 943          | 1.0.0         |      | 1      |                                         |              |              |              |
| 1  |      | 11    | 68          | 4519         |              | 969          | 73    | - 11        |       | 0           |              |              | 944          | 1             |      |        |                                         |              |              | <u></u>      |
| 1  | 0    |       | . 11        | 4520         | -            | 970          | 11    |             | 11    | 11          | -            |              | 945          |               |      | 1      |                                         |              |              |              |
| 1  | 58   |       | u           | 4521         | _            | 971          |       |             | u     | 11          |              |              | 946          |               |      |        |                                         |              |              |              |
|    | 41   | .1    | Lt          | 4522         |              | 972          | -11   | - 11        | 11    | *1          |              |              | 947          |               |      |        |                                         |              |              |              |
| 7  |      |       |             | 4523         |              | 973          |       | 11          | 14    | 11          |              |              | 948          |               |      |        |                                         |              |              |              |
| 8  | \$8  | 11    |             | 4524         |              | 974          | 61    | 31          | п     | 11          |              |              | 949          |               |      |        | ing in                                  |              |              | -            |