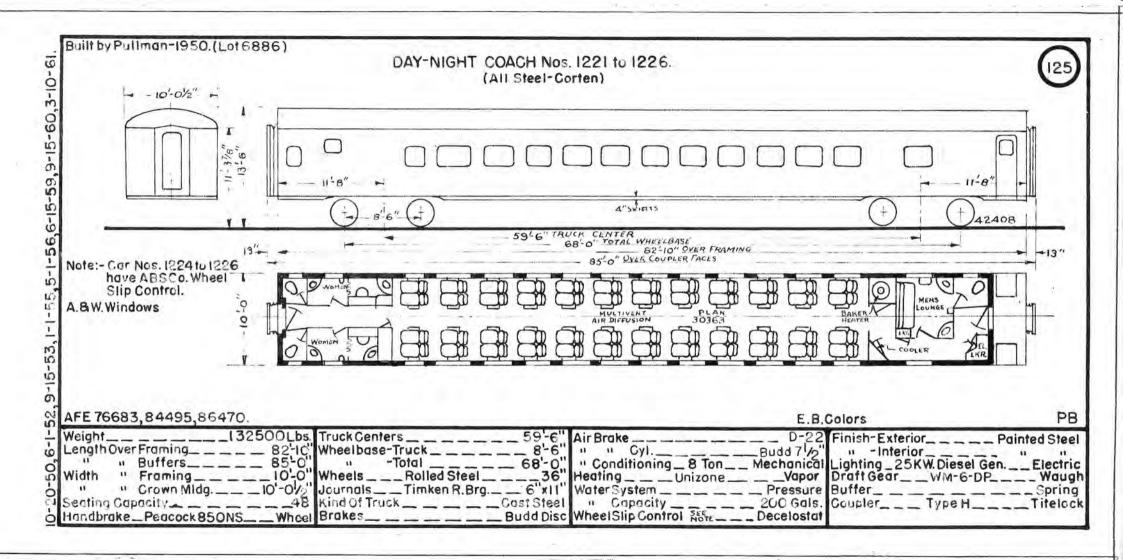

Hanging Glacier     | 1267 | Skagit River       |      |                           |       |                    |
| 1174 | Many Glacier        | 1268 | Mouse River        |      |                           |       |                    |
| 1176 | Sexton Glacier      | 1270 | Tobacco River      |      |                           |       |                    |











-----













-----

















































51-5 -53



- Contract 1

the set of a section of the section of



-----

-











Q 













































\_\_\_\_

-+















- - - -- -























































in a last all and a series of





























\_\_\_\_

\_\_\_\_\_





















\_\_\_\_

14.1





















to A factors







the second and a second













ø





-



5 59,9-S 0 10 rO I S S



the state of the state

10 :0 £C)









and the second s









the state