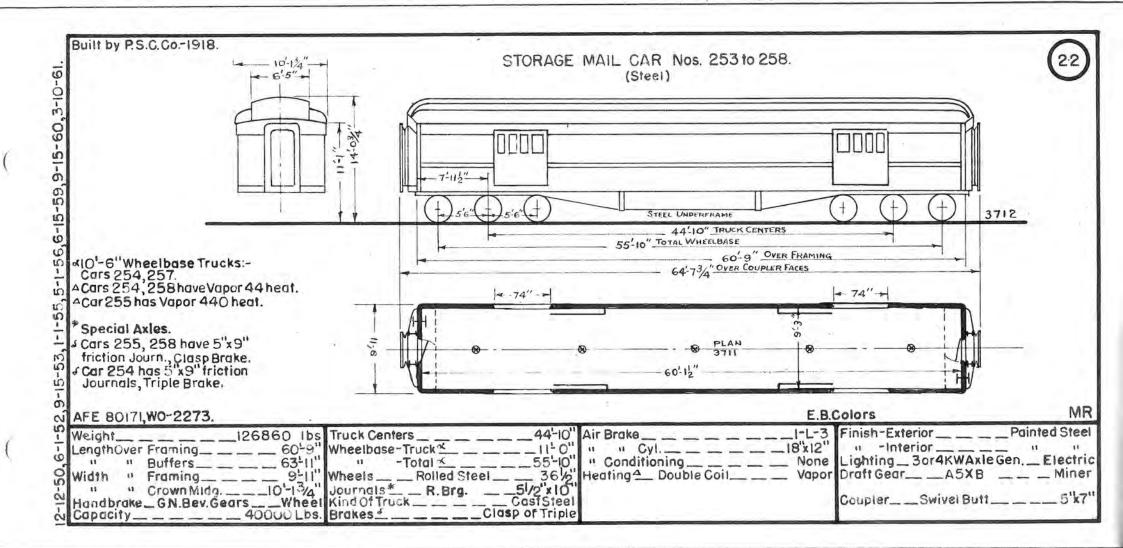

| Pres.<br>No. | Prev.<br>No. | Orig<br>No. | Kind Of Gar  | Bidr.    | Date  | Page | Pres.<br>No. | Prev.<br>No. | Orig.<br>No. | Kind Of Gar | Bidr.   | Date | Page | Pres<br>No. | Prev.<br>No.  | Orig.<br>No. | Kind Of Car | Bidr. | Date | Pag |
|--------------|--------------|-------------|--------------|----------|-------|------|--------------|--------------|--------------|-------------|---------|------|------|-------------|---------------|--------------|-------------|-------|------|-----|
| 250          | 50           | 19          | Storage Mail | B.8.S.   | 1914  | 21   | 275          |              |              | Baggage     | G.N.Ry. | 1950 | 28   | 300         | _             | 1043         | Baggage     | Pull. | 1929 | 29  |
| 251          | 55           | 303         |              | ACAF     | 1918  | 20   | 276          | -            |              |             | - +1    | u    | 81   | 301         |               | 1035         | 4           | 11    | 1926 |     |
| 252          | 56           | 304         | n            | 11       | - 11  | 63   |              |              |              |             |         |      |      | 302         | entropymenter | 1038         | 11          | 10    |      | 13  |
| 253          |              | 33          | Storage Mail | P.S.C.Co | .1918 | 22   |              |              |              |             |         |      |      | 303         |               | 1042         | 51          | 61    | 1929 | 51  |
| 254          |              | 29          | u            | 43       | -     | 91   |              |              |              |             |         |      |      | 304         |               | 1045         | u ×         | - 18. | - 11 | 80  |
| 255          |              | 31          |              |          | 18    | - 11 |              |              |              |             |         |      |      | 305         |               | 1047         |             | u -   |      | 11  |
| 256          |              | 27          | .0           | 14       |       | 58   |              |              |              |             |         |      |      | 306         |               | 1070         | 40          | n     | - 11 | 30  |
| 257          |              | 24          | u            | 11       | - 13  | *1   |              |              |              |             |         |      |      | 307         |               | 1076         | u           |       |      | 6.0 |
| 258          |              | 26          | 64           | 66       | 5.0   |      |              |              |              |             |         |      |      | 308         |               | 3104         | 11          |       | 1913 | 3   |
| 259          |              |             | Baggage      | A.C.B.F. | 41    | 23   |              |              |              | 1           |         |      |      | 309         | -             | 4255         |             | 11    | 1914 | 13  |
| 260          | 235          | 16          | **           | B.a.S.   | 1914  | 24   | -            |              |              |             | 1       |      |      | 310         |               | 3101         | - JI        | 11    | 1913 | 1   |
| 261          | 237          | 18          | u            | 11       | н     | 31   |              |              |              |             |         |      |      | 311         |               | 5019         | u           | - 11  | 1915 |     |
| 262          |              |             | ы            | G.N.Ry   | 1945  | 25   |              |              |              |             |         |      |      | 312         |               | 4055         | 18          |       | 1913 |     |
| 263          |              |             | 11           | - 11     | =     | - 11 |              |              | 8            |             |         |      |      | 313         |               | 4121         | ú           | 38    | 1918 |     |
| 264          |              |             |              | - 11     | 11    | U    |              |              |              |             |         |      |      | 314         |               | 1034         |             |       | 1924 | 3   |
| 265          |              |             | 11           | -11      | 45    | - 11 |              |              |              |             | -       |      |      | 315         |               | 1039         |             | .0    | 1925 | 1   |
| 266          |              |             |              | - 11     | 1947  | 26   |              |              |              |             |         |      |      | 316         |               | 1050         | ,n          | 11    | 1930 |     |
| 267          |              |             | U            | - 11     | - 11  | li . |              |              |              | 1           |         |      |      | 317         |               | 1051         |             | 11    | 0    | 5   |
| 268          |              |             |              | - 11     |       | 11   |              |              |              |             |         |      |      | 318         |               | 1071         |             |       | 1929 | 33  |
| 269          |              |             | ü            | - 11     | 13    | n    |              |              |              |             |         |      |      | 319         |               | 1072         | 11          |       | 81   | 1   |
| 270          |              |             |              | - 11     | 1948  | 27   |              |              |              | S           |         |      |      |             |               |              | 1.2.3       |       | 1    |     |
| 271          |              |             |              | 68       | 13    |      |              |              |              |             |         |      |      |             |               | -            |             |       | 1    |     |
| 272          |              |             |              | 13       |       | =11  |              | ~            |              |             |         |      |      |             |               |              |             | 1     |      |     |
| 273          |              |             | 11           | 15       | 1950  | 28   |              |              |              |             |         |      |      |             |               |              |             |       |      | -   |
| 274          |              |             | 11           |          | 11    |      |              | 35-34        |              |             |         |      |      | -           |               |              |             |       |      | -   |