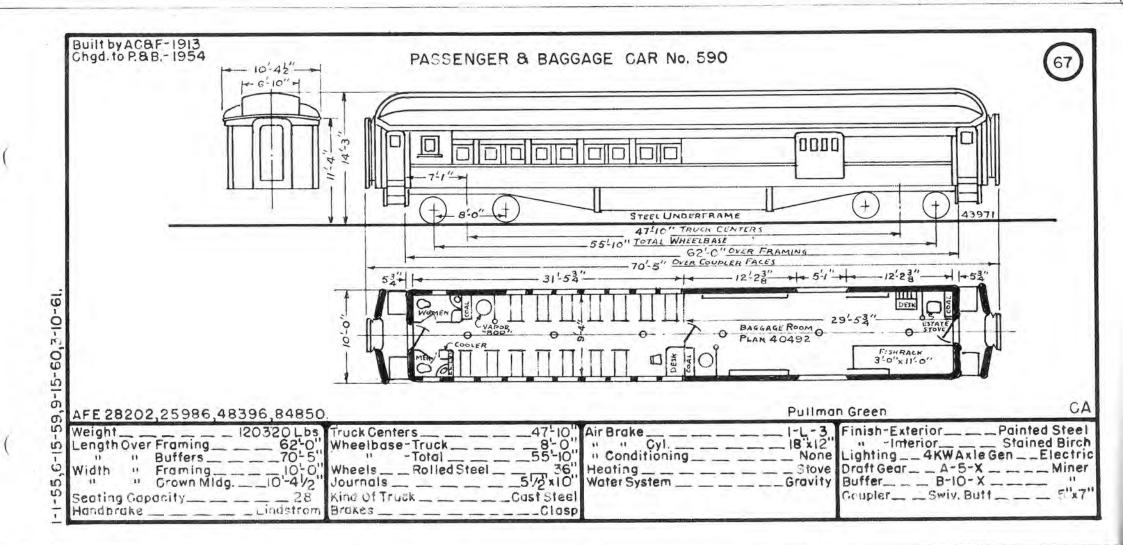

|              |                                                                                                                                                                                                                                                                                                                                                                                                                                                                                                                                                                                                                                                                                                     |              |               |         |      |      | -            | 1    |              |                                       |          |      |      | -            | -            |              |             |          | INDE          | X VI |
|--------------|-----------------------------------------------------------------------------------------------------------------------------------------------------------------------------------------------------------------------------------------------------------------------------------------------------------------------------------------------------------------------------------------------------------------------------------------------------------------------------------------------------------------------------------------------------------------------------------------------------------------------------------------------------------------------------------------------------|--------------|---------------|---------|------|------|--------------|------|--------------|---------------------------------------|----------|------|------|--------------|--------------|--------------|-------------|----------|---------------|------|
| Pres.<br>No. | Prev.<br>No.                                                                                                                                                                                                                                                                                                                                                                                                                                                                                                                                                                                                                                                                                        | Orig.<br>No. | Kind Of Car   | Bidr.   | Date | Page | Pres.<br>No. | No.  | Orig.<br>No. | Kind Of Car                           | Bidr.    | Date | Page | Pres.<br>No. | Prev.<br>No. | Orig.<br>No. | Kind Of Car | Bidr.    | Date          | Pag  |
|              |                                                                                                                                                                                                                                                                                                                                                                                                                                                                                                                                                                                                                                                                                                     |              |               |         |      |      | 576          | 655  | 3712         | Pass.&Bagg.                           | A.C.& F. | 1913 | 63   | -            |              |              |             |          |               |      |
|              |                                                                                                                                                                                                                                                                                                                                                                                                                                                                                                                                                                                                                                                                                                     |              |               | -       |      | 1.44 | 577          | 652  | 3709         | u                                     | 11       |      | 64   |              | 2 - 1        |              |             | i        |               |      |
|              |                                                                                                                                                                                                                                                                                                                                                                                                                                                                                                                                                                                                                                                                                                     |              |               | 1       |      | 1    | 578          | 648  | 3705         | 13                                    | 61       | н    | 61   |              |              |              |             |          |               |      |
| -            |                                                                                                                                                                                                                                                                                                                                                                                                                                                                                                                                                                                                                                                                                                     |              |               |         |      | 12.2 | 579          | 650  | 3707         | u                                     | •1       | - 11 | -    | ()           | -            |              |             |          |               |      |
|              |                                                                                                                                                                                                                                                                                                                                                                                                                                                                                                                                                                                                                                                                                                     |              |               |         |      |      | 580          | 654  | 3711         | il .                                  | - 11     |      | ы    |              |              |              |             |          |               | 100  |
|              |                                                                                                                                                                                                                                                                                                                                                                                                                                                                                                                                                                                                                                                                                                     | -            |               |         | 1    | ·    | 581          | 651  | 3708         |                                       | it.      | 61   | 61   |              | l            |              |             |          |               |      |
| 1            | 1                                                                                                                                                                                                                                                                                                                                                                                                                                                                                                                                                                                                                                                                                                   |              |               |         |      | 200  | 582          | 657  | 3714         | 11                                    |          | - 41 |      | 618          | 3502         | 228          |             | B.8.S.   | 1905          | 6    |
|              |                                                                                                                                                                                                                                                                                                                                                                                                                                                                                                                                                                                                                                                                                                     |              |               | 1       |      |      | 583          | 656  | 3713         | u                                     |          | 10   | u    |              | 24           | 1243         |             | 1.       | · · · · · · · |      |
| 1 1          |                                                                                                                                                                                                                                                                                                                                                                                                                                                                                                                                                                                                                                                                                                     |              |               | 1       |      |      |              |      | 3704         | 11                                    |          | 4    | 0    |              |              |              |             | 1        |               |      |
| 1            |                                                                                                                                                                                                                                                                                                                                                                                                                                                                                                                                                                                                                                                                                                     |              |               | 1       |      |      | 585          | 658  | 3715         | u                                     | - 11     |      | 61   |              |              |              |             | 1        |               |      |
|              | 1                                                                                                                                                                                                                                                                                                                                                                                                                                                                                                                                                                                                                                                                                                   |              |               |         | 3    |      | 586          | 659  | 3716         |                                       | 11       |      | - 11 |              | - 1          | 12.21        |             | 1.75     | 1             |      |
|              |                                                                                                                                                                                                                                                                                                                                                                                                                                                                                                                                                                                                                                                                                                     |              |               |         |      |      | 587          | 1000 | 3719         | U                                     |          | n    | 65   |              |              | 17-3         |             |          |               |      |
| 1            |                                                                                                                                                                                                                                                                                                                                                                                                                                                                                                                                                                                                                                                                                                     |              |               |         |      |      | 588          | 1001 | 3720         | - n                                   | - 11     | 1    | - 11 |              | E1           | 11.2         |             | 1        |               |      |
|              |                                                                                                                                                                                                                                                                                                                                                                                                                                                                                                                                                                                                                                                                                                     |              |               | 1       |      |      | 589          | 1002 | 3718         | 0                                     |          | - 0  | 66   | 629          | 3515         | 243          |             |          | 1906          | 7    |
| 565          | 643                                                                                                                                                                                                                                                                                                                                                                                                                                                                                                                                                                                                                                                                                                 | 3700         | Pass. & Bagg. | A.C.&F. | 1913 | 56   | 590          | 1003 | 3721         |                                       | n        | 11   | 67   |              |              |              |             |          |               |      |
| 566          | 644                                                                                                                                                                                                                                                                                                                                                                                                                                                                                                                                                                                                                                                                                                 | 3701         | - 11          | 11      |      | 57   |              |      |              | · · · · · · · · · · · · · · · · · · · |          | P    |      |              |              | 1            |             | 1.1.1    |               |      |
| 567          | 649                                                                                                                                                                                                                                                                                                                                                                                                                                                                                                                                                                                                                                                                                                 | 3706         | 51            | u       |      | 58   | 592          | 669  | 3601         | 0                                     | B.8.S.   | 1910 | 68   |              |              |              |             |          |               |      |
|              |                                                                                                                                                                                                                                                                                                                                                                                                                                                                                                                                                                                                                                                                                                     |              |               |         |      |      | 593          | 668  | 3600         | 11                                    | 11       | n    | n    | 670          |              |              | Dormitory   | Pull.    | 1913          | 7    |
| 569          | 641                                                                                                                                                                                                                                                                                                                                                                                                                                                                                                                                                                                                                                                                                                 | 3605         | 11            | 8.8S.   | 1910 | 59   |              |      |              |                                       |          | 11.1 |      |              |              |              |             | 1.1.1.1  |               |      |
| 570          | 642                                                                                                                                                                                                                                                                                                                                                                                                                                                                                                                                                                                                                                                                                                 | 3606         | 63            | - 11    | ===  | -11  | 1.1          |      |              | -                                     |          | 1    |      |              |              |              |             | 1.5 2 10 | -             |      |
| 571          | 645                                                                                                                                                                                                                                                                                                                                                                                                                                                                                                                                                                                                                                                                                                 | 3702         | 11            | 11      | 11   | 60   |              |      | 1            | · · · · · · · · · · · · · · · · · · · |          |      |      | 673          |              |              | u           | - 11     | H             | 11   |
| 572          |                                                                                                                                                                                                                                                                                                                                                                                                                                                                                                                                                                                                                                                                                                     | 2309         | u .           | E.M.C.  | 1925 | 61   |              | 1    |              |                                       |          | 1.5  |      | 674          |              |              | 11          | 1/       | 0             | 11   |
| 573          | 646                                                                                                                                                                                                                                                                                                                                                                                                                                                                                                                                                                                                                                                                                                 | 3703         | ú             | A.C.&F. | 1913 | 62   |              |      |              |                                       |          | 1.7  |      | 675          | -            |              | 11          | 0        | 11            | 0    |
| 574          | and the second se | 3723         | 68            | 61      | 61   | 63   | -            |      |              |                                       |          |      |      |              |              |              |             |          |               |      |
| 575          |                                                                                                                                                                                                                                                                                                                                                                                                                                                                                                                                                                                                                                                                                                     | 3724         |               |         | - 11 |      |              | 1    |              |                                       |          |      |      |              | 1.01         |              | 1           | 1.       |               |      |