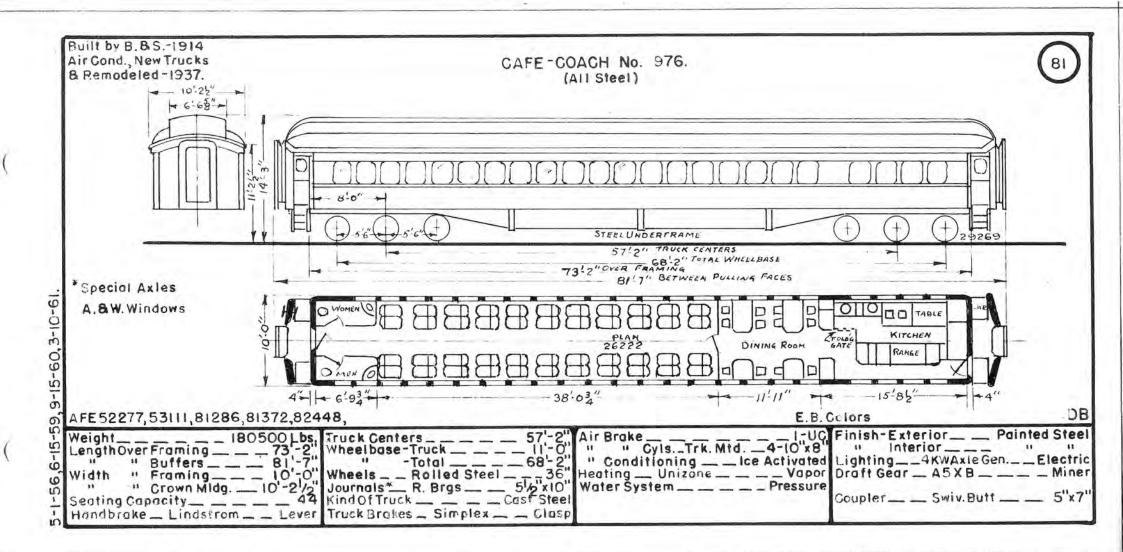

10 - I

age a second second

| Pa | Date | Bidr. | Kind Of Car | Orig.<br>No. | Prev.<br>No. | Pres.<br>No. | Page  | Date        | Bldr. | Kind Of Car | Orig.<br>No. | Prev.<br>No. | Pres.<br>No. | Page          | Date | Bldr.  | Kind Of Car                             | Orig.<br>No. | Prev.<br>No. | Pres.<br>No. |
|----|------|-------|-------------|--------------|--------------|--------------|-------|-------------|-------|-------------|--------------|--------------|--------------|---------------|------|--------|-----------------------------------------|--------------|--------------|--------------|
| 7  | 1914 | B.&S. | Coach       | 4500         |              | 950          |       |             |       |             |              |              |              |               |      |        |                                         |              |              |              |
|    | - 11 |       |             | 4501         |              | 951          | 1     | 1           |       |             |              |              |              |               | 1.   |        | 4                                       |              |              | A            |
| 41 |      | u     | u           | 4502         |              | 952          | 1     |             |       |             |              |              |              |               |      |        |                                         |              |              |              |
| 1  | u    | u     |             | 4503         |              | 953          |       | 1           |       |             |              |              |              |               |      |        |                                         |              |              |              |
| 7  | 11   | u     |             | 4504         |              | 954          |       | 1           |       |             |              |              |              |               |      |        |                                         |              |              |              |
| 7  | - 11 | u     | 0           | 4505         |              | 955          | 15.53 | 11000       | 1.11  |             |              |              |              | 1             |      |        |                                         |              |              |              |
| •  | 11   | н     | 11          | 4506         |              | 956          | 12.21 | 11.72       |       |             |              |              |              |               |      |        |                                         |              |              |              |
| 7  |      |       |             | 4507         |              | 957          |       |             | _     |             |              |              |              | 1             |      |        |                                         |              |              |              |
| •  | - 11 |       | 11          | 4508         |              | 958          |       | 1.1.1.1.1.1 |       | F           |              |              | 1            | 1.            |      |        |                                         |              |              |              |
| 7  |      | 11    |             | 4509         | -            | 959          | 1.4-1 |             |       |             |              |              |              | 10.00         |      |        | 1 k k k k k k k k k k k k k k k k k k k |              |              |              |
| 7  | 11   |       | ii I        | 4510         |              | 960          |       | 1           |       |             |              |              |              | 1.            |      |        |                                         |              | -            |              |
| 7  | u    | - 11  |             | 4511         |              | 961          |       |             |       |             |              |              |              | i             |      |        |                                         |              |              |              |
| 7  | - 15 |       |             | 4512         | -            | 962          | 1.000 | 1.7         |       |             |              |              |              | 12.000        |      |        |                                         |              |              | z = 0        |
|    | 43   |       | 11          | 4513         |              | 963          | 72    | 1937        | Pull. | Coach       |              |              | 938          |               |      | 11.200 | Long to the                             |              | -            |              |
| 7  |      | 11    |             | 4514         |              | 964          | 41    | 0           | 41    |             |              |              | 939          | · · · · · · · |      |        |                                         |              |              |              |
| 7  |      | in -  |             | 4515         |              | 965          | - 13  | - 11        |       | u           |              |              | 940          |               |      |        |                                         |              | _            | 1.1.1.1      |
| 7  | - 11 |       |             | 4516         |              | 966          | 11    | 58          | - 11  | и           |              | -            | 941          | 1.00          |      |        |                                         |              |              |              |
| 7  | 18   |       | 11          | 4517         |              | 967          | - 11  |             | 11    | u           |              |              | 942          |               |      | 11 100 | 1                                       |              |              |              |
|    |      |       | 11          | 4518         |              | 968          | 11    |             | -     | u           |              |              | 943          | 1.0.0         |      | 1      |                                         |              |              |              |
| 1  |      | 11    | 68          | 4519         |              | 969          | 73    | - 11        |       | 0           |              |              | 944          | 1             |      |        |                                         |              |              | <u></u>      |
| 1  | 0    |       | . 11        | 4520         | -            | 970          | 11    |             | 11    | 11          | -            |              | 945          |               |      | 1      |                                         |              |              |              |
| 1  | 58   |       | u           | 4521         | _            | 971          |       |             | u     | 11          |              |              | 946          |               |      |        |                                         |              |              |              |
|    | 41   | .1    | Lt          | 4522         |              | 972          | -11   | - 11        | 11    | *1          |              |              | 947          |               |      |        |                                         |              |              |              |
| 7  |      |       |             | 4523         |              | 973          |       | 11          | 14    | 11          |              |              | 948          |               |      |        |                                         |              |              |              |
| 8  | \$8  | 11    |             | 4524         |              | 974          | 61    | 31          | п     | 11          |              |              | 949          |               |      |        | ing in                                  |              |              | -            |