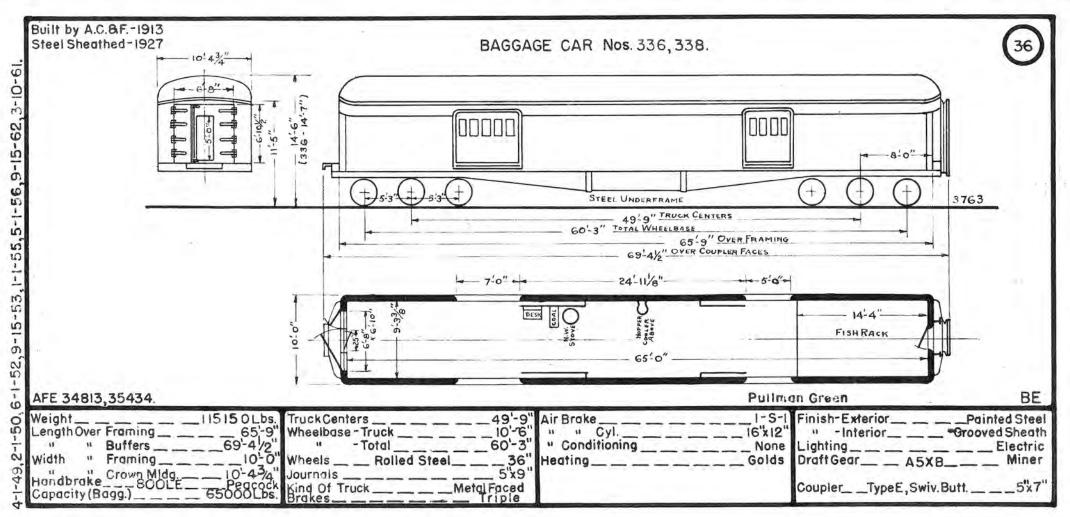

CALL IN THE OWNER, NAME

1 1 10

4 --- 2mm

÷0...

-----

| Pres. | Prev.<br>No. | Orig.<br>No. | Kind Of Car | loui   | -    | -    | Pres | Prev   | Orio         |              | The second sector of the | 1    | -    | Dron | Dean | Oricl        |             |        | INDE | and the second second |
|-------|--------------|--------------|-------------|--------|------|------|------|--------|--------------|--------------|--------------------------|------|------|------|------|--------------|-------------|--------|------|-----------------------|
| No.   | No.          | No.          | Kind Of Car | Bldr   | Date | Page | No.  | No.    | Orig.<br>No. | Kind Of Car  | Bldr.                    | Date | Page | No.  | No.  | Orig.<br>No. | Kind Of Car | Bldr.  | Date | Pag                   |
|       |              |              |             |        |      |      |      |        |              |              |                          | -    |      |      |      |              |             |        |      |                       |
|       |              |              |             |        |      |      |      |        |              |              |                          |      |      | 378  | 1256 | 1679         | Bagg.&Exp.  | B.8.S. | 1909 | 38                    |
| 330   |              | 1100         | Baggage     | A.C.8F | 1913 | 34   | _    |        |              |              |                          |      |      |      |      |              |             |        |      |                       |
|       |              |              |             |        |      |      |      |        |              |              |                          |      |      |      |      |              |             |        |      |                       |
| 333   |              | 1103         | u           | - 13   |      | 35   |      |        |              |              |                          |      |      |      |      |              |             |        |      |                       |
| 336   |              | 1106         |             |        |      | 36   |      |        |              |              |                          |      |      |      |      |              |             |        |      |                       |
| 337   |              | 1107         | 18          | 41     |      | 35   |      |        |              |              |                          |      |      |      |      |              |             |        |      | -                     |
| 338   |              | 1108         | 11          | u      | 11   | 36   |      |        |              |              |                          |      |      |      |      |              |             |        |      |                       |
|       |              |              |             |        |      |      | 364  | 1560   | 1687         | Bagg. & Exp. | B.& S.                   | 1909 | 37   |      |      |              |             |        |      |                       |
|       |              | -            |             | -      |      |      |      |        |              |              |                          |      |      |      |      |              |             |        |      |                       |
|       |              |              |             |        |      |      |      | - C- , |              |              |                          |      |      |      |      |              |             |        |      |                       |
|       |              |              |             |        |      | -    |      |        |              |              |                          |      |      |      | -    |              |             |        | -    | _                     |
|       |              |              |             |        |      |      | 372  |        |              |              | u                        | 13   | 38   |      |      |              |             |        |      |                       |
| _     | <u> </u>     | -            |             |        |      |      | 373  | 1251   | 1674         | u            | 81                       | 11   | 11   |      |      |              |             |        |      |                       |
| -     |              |              |             |        |      |      |      |        |              | 0            |                          |      |      |      |      |              |             |        |      |                       |