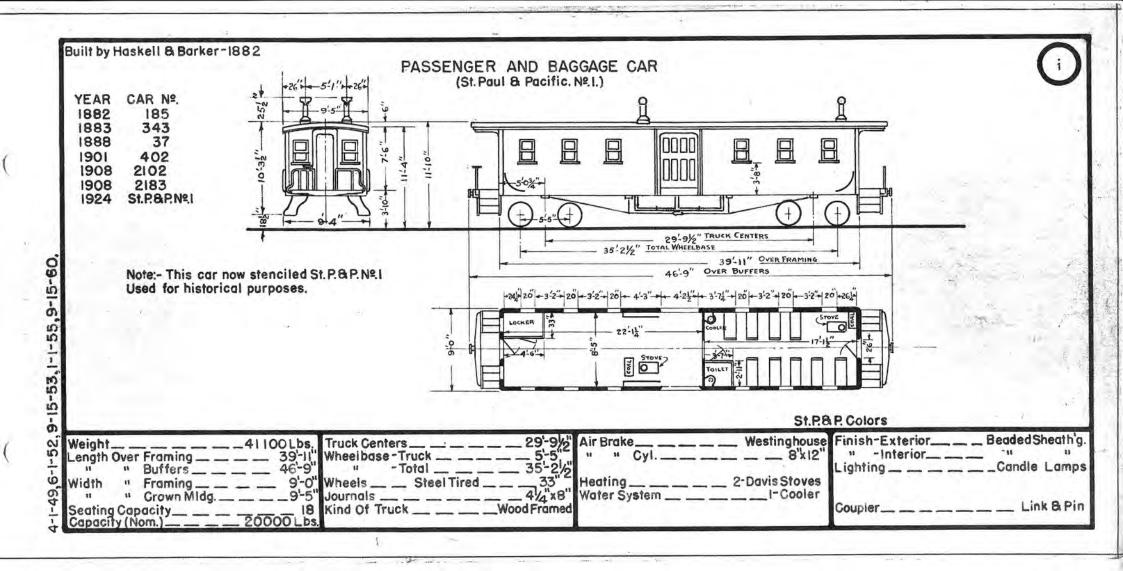

Attached is new book for your file.

Tours truly,

Puls pher

General Storekeeper

RAW/vs

att.

| Pres.<br>No. | Prev.<br>No. | Orig.<br>No. | Kind Of Car       | Bidr.  | Date   | Page | Pres.<br>No. | Prev.<br>No. | Orig.<br>No.        | Kind Of Car   | Bldr.     | Date | Page | Pres.<br>No. | Prev.<br>No. | Orig.<br>No. | Kind Of Car   | Bidr.   | Date | Page |
|--------------|--------------|--------------|-------------------|--------|--------|------|--------------|--------------|---------------------|---------------|-----------|------|------|--------------|--------------|--------------|---------------|---------|------|------|
| 1            | 2183         | 185          | St. P. & P. Bagg. | H.8 B. | 1882   | î.   | 33           |              | 28                  | Postal        | P.S.C.Co. | 1918 | 7    | 58           |              | 306          | B., M. and E. | A.C.&F. | 1918 | 12   |
| 3            | 2123         | 407          | " Pass.           | NYCA   | IR II  | ii   | 34           |              |                     | 61            | . 11      | 11   | 11   | 11.4         |              |              |               |         |      |      |
|              |              |              |                   |        |        |      | 35           |              |                     | 11            | 18        | - 11 | - 11 | 60           |              | 308          |               |         | ų.   |      |
| 1            |              |              | Heater            | StLCC  | 0.1928 | 1    | ~6           |              |                     | ţi            | - 11      |      | - 11 | 61           | 8-154-11-11  | 309          | - 11          | 11      | H    |      |
| 2            |              |              |                   | .11    | - 11   | 0    | 37           | -            | Colline Protocolast | Postal-Bagg.  | A.C.&F.   | 1950 | 8    | 62           | -            | 310          | n             | P       | 6.6  |      |
| 3            |              | -            |                   | - 11   | - 11   | 2    | 38           |              |                     | - n           | 11        | n    | 18   | 63           |              | 311          |               | 11      | 63   | - 11 |
| 4            |              | -            | 11                | 0      | 15     | 3    | 39           |              | -                   |               | 11        | it   | 43   | 64           |              | 312          | ii ii         | u .     | - 11 |      |
| 5            | 1001         | -            | 11                | G.N.Ry | 1929   | 4    | 40           |              |                     | П к           | n         | 11   | . 0  | 65           | -            | 313          |               |         | 68   | - 11 |
| 6            | 200          |              | a                 | ACBF   | 1913   | 5    |              |              |                     |               |           |      |      | 66           |              | 314          |               | 11      | -11  | - 13 |
| 7            | 201          |              | n                 | Ð      | 51     | 11   | 42           |              | _                   | - 11          | ŧ1.       | 0    |      | 67           |              | 315          | 11            | 11      | 11   | 30   |
| 8            | -            | 2526         | U                 | G.N.Ry | 1948   | 6    |              |              |                     |               |           |      |      |              |              |              |               |         |      |      |
| 9            |              | 2525         |                   | 11     | 51     | н    | 44           | 222          | 2                   | B., M. and E. | B.8 S.    | 1914 | 9    |              |              |              |               |         |      | 1.   |
|              |              |              |                   |        |        |      |              |              |                     |               |           |      |      | 70           |              | 318          |               | ti .    |      |      |
|              |              |              |                   |        |        |      | 46           | 225          | 6                   | ii.           | - 11      | 11   | п    |              |              |              |               | 4       |      |      |
|              |              |              |                   |        |        | -    |              |              |                     |               |           |      |      | -            |              |              |               |         |      | -    |
|              |              |              |                   |        |        |      | 49           | 234          | 15                  | - 11          | n         | -    | 10   |              |              |              |               |         |      |      |
|              |              |              |                   |        |        |      |              |              |                     |               |           |      |      |              |              |              |               |         |      |      |
|              |              |              |                   | -      |        | -    | .2           |              | -00                 | u             | A.C.B.F.  | 1918 | 11   |              |              |              |               |         |      |      |
| 1.11         |              |              |                   |        |        | 1    | 57           |              | 301                 | 51            | n         | 11   | .11  |              | 200          |              |               |         |      | 1    |
|              |              |              |                   |        |        |      | 54           | -            | 302                 | 11            | 11        | -11  | 12   |              |              |              |               |         |      |      |
| 30           |              |              | Postal            | PSCCo  | 1918   | 7    |              |              |                     |               |           |      |      |              |              |              | 1             |         |      |      |
| 31           |              | 23           | -1)<br>-          |        |        | u    |              |              |                     | (             |           |      |      |              |              |              |               |         |      |      |
| 32           |              | -            | 0                 |        | 38     | 11   |              |              | -                   |               |           |      | 1    |              |              |              |               |         |      | -    |