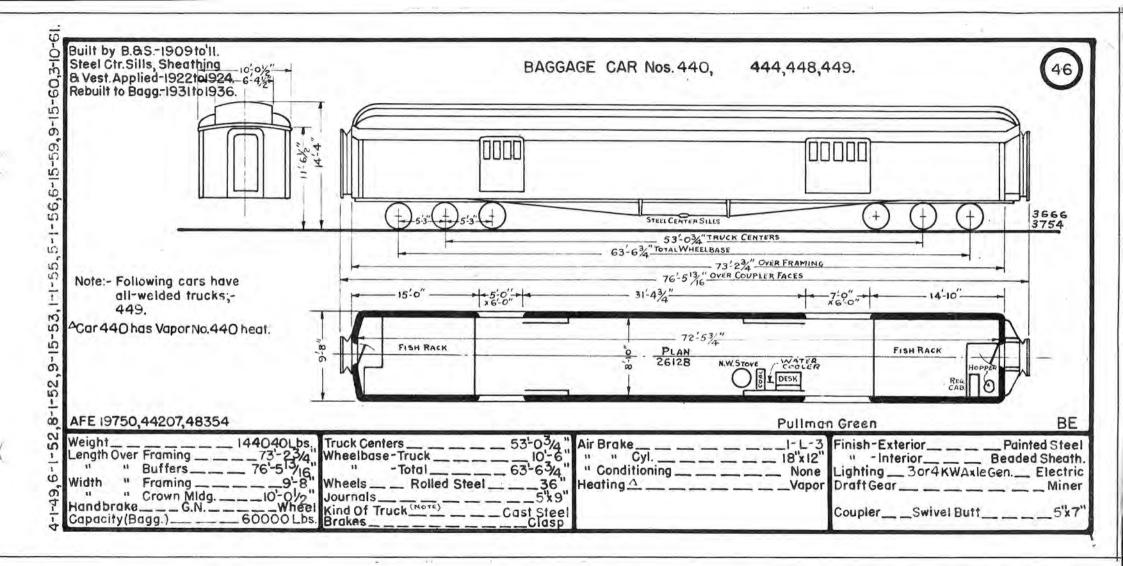

.

where the second part of the second sec

| Pres.<br>No. | Prev.<br>No. | Orig.<br>No. | Kind Of Car | Bidr.   | Date | Page | Pres.<br>No. | Prev.<br>No. | Orig.<br>No. | Kind Of Car | Bidr,   | Date | Page | Pres.<br>No. | Prev.<br>No. | Orig.<br>No. | Kind Of Car | Bldr    | Date  | Page |
|--------------|--------------|--------------|-------------|---------|------|------|--------------|--------------|--------------|-------------|---------|------|------|--------------|--------------|--------------|-------------|---------|-------|------|
| 400          |              | 8211         | Baggage     | B.a.S.  | 1907 | 39   |              |              |              |             | P       |      |      | 450          | 1020         | 7121         | Baggage     | B.&S.   | 1910  | 47   |
| 402          |              | 8218         | ы           |         |      | 11   |              |              |              |             |         |      |      | 452          | 1025         | 7127         | -           |         | 1911  | 18   |
| 403          |              | 8219         |             | - 11    | 1908 | - 11 | 428          |              | A-26         | Baggage     | G.N.Ry. | 1910 | 43   |              |              | 7128         | 63          | - 11    | - 11  |      |
|              |              |              |             |         |      |      | 1.5          |              |              |             |         |      |      | 454          | 1028         | 7130         |             | 13      | u     |      |
|              |              |              |             |         |      |      | 430          | A-8          | 555          | 11          | B.&S.   | 1893 | 44   |              |              | 7122         | 91          |         | 1910  |      |
| 406          |              | 8225         | 11          | 11      | 1910 | 10   | 1.1          |              |              |             |         |      |      |              |              |              |             |         |       |      |
| 1.64         |              |              |             |         |      | 1.00 | 432          | IIII         | 9025         | n           | 11      | 1911 | 45   | 457          | 1023         | 7125         | 11          | н       | 1911  | 31   |
|              |              |              |             |         |      |      | 433          | 1112         | 9028         | iii.        |         |      |      | 458          | 1027         | 7129         | ü           | 1 D     | - 0   | 60   |
| 409          |              | 8232         | . 11        |         | **   |      | 1            |              |              |             |         | 1    |      |              |              |              |             |         | 1     |      |
| 410          |              | 8230         | 11          | 65      | - 11 | 11   | 435          | 1105         | 9011         |             | 0       | 1909 | u.   | 1.00         |              | 1            |             |         | 100.3 | 1    |
| 411          | B-14         | 8233         | *1          | - 11    | u    | - 11 | ()           |              |              |             |         |      |      |              |              | 1            |             | 1       |       | -    |
| 412          | B-15         | 8235         | H.          | **      | 11   | - 11 |              |              |              |             |         |      |      | 1            |              |              |             |         | 22    |      |
|              |              |              |             | 1       |      |      |              |              |              |             |         |      |      |              |              |              |             |         |       |      |
| 415          |              | 8238         |             |         | 89   | u    | 440          | 1018         | 7119         | и           | B.8.S.  | 1910 | 46   |              |              | 1            | (           |         |       |      |
| 416          |              | 8239         | 11          | u       | - 11 | u    |              |              | 244          |             | 11      |      |      |              |              |              |             | /       |       | 1.00 |
| 417          |              | 8241         | 11          | 51      | 11   | , u  |              | 17.          |              |             |         |      |      | 467          | 474          | 738          | n i         | A.C.8F. | 1910  | 48   |
| 418          |              | 8242         | 11          |         | 80   | 40   |              |              | 1            |             |         | 1    |      | 468          | 107          | 627          |             | 81      | 1906  |      |
| 419          | 653          | 3710         | U           | A.C.8F. | 1913 | 41   | 444          | 1024         | 7126         |             | 18      | 1911 | 11   | 469          | 108          | 629          | 11          | - 11    | 58    | 49   |
| 420          | 1002         | 721          | 18          | Pull.   | 1905 | 42   | 445          | 1014         | 7115         | n           | - 11    | 1909 | 47   |              |              |              |             |         |       | -    |
| 422          | 1004         | 723          | 11          | 11      | 0    | u    |              |              |              |             |         |      |      |              |              |              |             |         |       |      |
| 423          | 1005         |              | 59          | 8.8S.   | 1906 | 41   | 448          | 1011         | 7112         |             | 60      |      | 46   | 473          |              | 1020         | а —         | Pullman | 1913  | 50   |
| 424          | 1006         | 7107         | 11          |         | 1908 | 11   | 449          | 1017         | 7118         | n           | 53      | 1910 | 18   | 474          |              | 1021         |             | 11      | 1912  | . 11 |

Game Inc.

- -

| Pres.<br>No. | Prev.<br>No.              | Orig<br>No. | Kind Of Car | Bidr. | Date  | Page | Pres.<br>No. | Prev.<br>No. | Orig.<br>No. | Kind Of Car | Bldr. | Date | Page | Pres<br>No. | Prev.<br>No. | Orig<br>No. | Kind Of Car | Bidr. | Date | 1    |
|--------------|---------------------------|-------------|-------------|-------|-------|------|--------------|--------------|--------------|-------------|-------|------|------|-------------|--------------|-------------|-------------|-------|------|------|
| 475          |                           |             | Baggage     | Pull  | 1912  | 51   |              |              |              |             |       |      |      | _           |              |             |             | 1     |      |      |
| 476          | Burgatherpotenter         | -           |             | 11    | 1914  | 52   |              |              |              |             |       | 1    |      | -           |              |             |             |       | +    |      |
| 477          |                           |             |             | 11 -  | 1916  |      |              |              |              |             |       |      |      | -           |              |             |             |       |      |      |
| 478          |                           |             | u           | ii    | 1911  | 11   |              | -            |              |             | 1     | -    |      |             |              |             |             |       | -    |      |
| 479          |                           |             | 0           |       | 1913  | =    |              |              |              |             | 1     | -    |      |             |              |             |             | 1     | 1    |      |
| 480          |                           |             |             | - 11  | 1917  | - 11 |              |              |              |             |       |      |      |             |              |             |             | -     | 1    |      |
| 481          |                           |             |             |       | 1912  | н    |              |              |              |             | 1     |      | -    |             |              |             |             |       |      |      |
| 482          |                           |             |             |       | 1914  | 11   |              |              |              |             | 1     | -    |      |             |              | -           |             |       | -    |      |
| 483          |                           |             | 11          | 88    | 1911  | - 11 |              | -            |              |             | 1     |      |      |             |              |             |             |       | -    |      |
| 484          | Contraction of the second |             | ü           | 11    | 1916  | 53   |              |              |              |             |       | 1    |      |             | -            | -           |             |       |      |      |
| 485          |                           |             | n           | 11    | 1921  |      |              |              |              |             |       |      |      |             |              |             |             |       |      |      |
| 486          | -                         |             | 11          | 11    | 1910  |      |              |              |              |             | -     |      | -    |             |              |             |             |       |      |      |
| 487          |                           |             | 11          | tà    | 1923  | 54   |              |              |              |             | 10000 |      |      |             |              | -           |             |       |      |      |
| 488          |                           |             | 43          | 61    | 1924  |      |              |              | -            |             |       | -    | _    | -           |              |             |             |       |      |      |
| 489          |                           |             |             | - 11  | 1924  |      |              |              |              |             | +     | +    |      |             |              |             |             |       |      |      |
| 490          |                           |             |             | 51    | 1924  |      |              |              | -            |             |       |      |      |             |              |             |             |       |      | -    |
| 491          |                           | -           |             |       | 1924  |      |              |              |              |             |       |      |      |             |              |             |             |       | -    |      |
| 492          |                           |             | 11          |       | 1923  | 55   |              |              |              |             |       | -    |      |             |              | -           |             |       | -    |      |
| 493          |                           |             |             | 11    | 1911  |      |              |              | -            |             |       | -    |      |             |              |             |             |       | -    |      |
| 494          |                           |             |             | 21    | 1911  |      |              | -            |              |             |       |      |      |             | -            |             |             |       |      |      |
| 495          |                           |             | 16          | 11    | 1910  | 11   |              |              |              |             |       |      | -    | -           |              |             |             |       |      |      |
|              |                           |             |             |       | Torio |      |              | -            |              |             |       |      |      |             |              |             |             |       |      |      |
|              |                           |             |             |       |       |      |              |              |              |             |       |      | -    |             | -            |             |             |       |      |      |
|              |                           |             |             |       |       |      |              |              |              |             |       |      |      |             |              |             |             |       |      |      |
| -            |                           |             |             |       |       |      |              |              |              |             |       | -    |      |             |              |             |             |       |      | 11.2 |