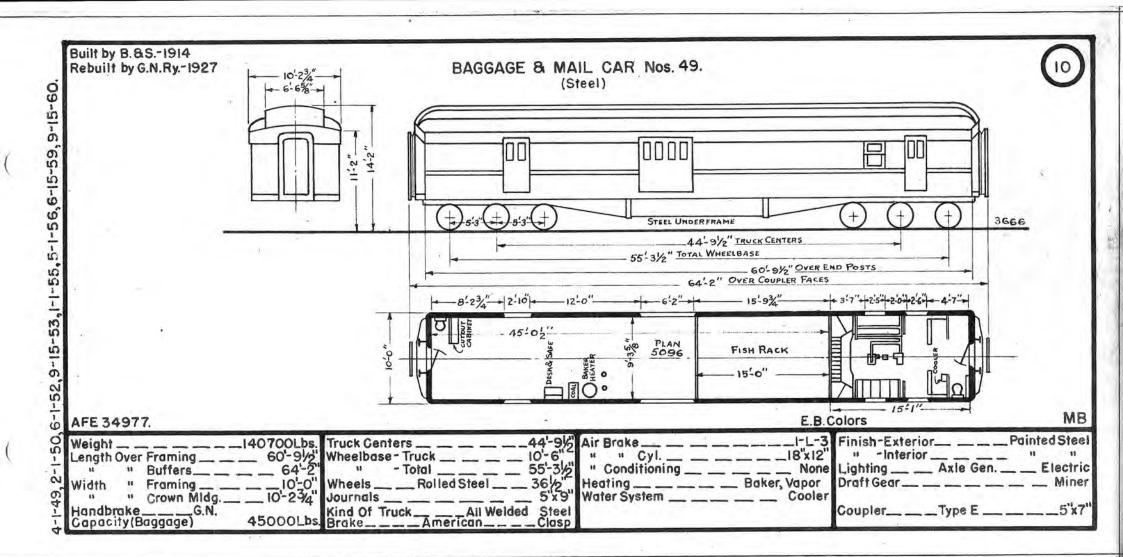

Attached is new book for your file.

Tours truly,

Puls pher

General Storekeeper

RAW/vs

att.

| Pres.<br>No. | Prev.<br>No. | Orig.<br>No. | Kind Of Car       | Bidr.  | Date   | Page | Pres.<br>No. | Prev.<br>No. | Orig.<br>No.        | Kind Of Car   | Bldr.     | Date | Page | Pres.<br>No. | Prev.<br>No. | Orig.<br>No. | Kind Of Car   | Bidr.   | Date | Page |
|--------------|--------------|--------------|-------------------|--------|--------|------|--------------|--------------|---------------------|---------------|-----------|------|------|--------------|--------------|--------------|---------------|---------|------|------|
| 1            | 2183         | 185          | St. P. & P. Bagg. | H.8 B. | 1882   | î.   | 33           |              | 28                  | Postal        | P.S.C.Co. | 1918 | 7    | 58           |              | 306          | B., M. and E. | A.C.&F. | 1918 | 12   |
| 3            | 2123         | 407          | " Pass.           | NYCA   | IR II  | ii   | 34           |              |                     | 61            | . 11      | 11   | 11   | 11.4         |              |              |               |         |      |      |
|              |              |              |                   |        |        |      | 35           |              |                     | 11            | 18        | - 11 | - 11 | 60           |              | 308          |               |         | ų.   |      |
| 1            |              |              | Heater            | StLCC  | 0.1928 | 1    | ~6           |              |                     | ţi            | - 11      |      | - 11 | 61           | 8-154-11-11  | 309          | - 11          | 11      | H    |      |
| 2            |              |              |                   | .11    | - 11   | 0    | 37           | -            | Colline Protocolast | Postal-Bagg.  | A.C.&F.   | 1950 | 8    | 62           | -            | 310          | n             | P       | 6.6  |      |
| 3            |              | -            |                   | - 11   | - 11   | 2    | 38           |              |                     | - n           | 11        | n    | 18   | 63           |              | 311          |               | 11      | 63   | - 11 |
| 4            |              | -            | 11                | 0      | 15     | 3    | 39           |              | -                   |               | 11        | it   | 43   | 64           |              | 312          | ii ii         | u .     | - 11 |      |
| 5            | 1001         | -            | 11                | G.N.Ry | 1929   | 4    | 40           |              |                     | П к           | n         | 11   | . 0  | 65           | -            | 313          |               |         | 68   | - 11 |
| 6            | 200          |              | a                 | ACBF   | 1913   | 5    |              |              |                     |               |           |      |      | 66           |              | 314          |               | 11      | -11  | - 13 |
| 7            | 201          |              | n                 | Ð      | 51     | 11   | 42           |              | _                   | - 11          | ŧ1.       | 0    |      | 67           |              | 315          | 11            | 11      | 11   | 30   |
| 8            | -            | 2526         | U                 | G.N.Ry | 1948   | 6    |              |              |                     |               |           |      |      |              |              |              |               |         |      |      |
| 9            |              | 2525         |                   | 11     | 51     | н    | 44           | 222          | 2                   | B., M. and E. | B.8 S.    | 1914 | 9    |              |              |              |               |         |      | 1.   |
|              |              |              |                   |        |        |      |              |              |                     |               |           |      |      | 70           |              | 318          |               | ti .    |      |      |
|              |              |              |                   |        |        |      | 46           | 225          | 6                   | ii.           | - 11      | 11   | п    |              |              |              |               | 4       |      |      |
|              |              |              |                   |        |        | -    |              |              |                     |               |           |      |      | -            |              |              |               |         |      | -    |
|              |              |              |                   |        |        |      | 49           | 234          | 15                  | - 11          | n         | -    | 10   |              |              |              |               |         |      |      |
|              |              |              |                   |        |        |      |              |              |                     |               |           |      |      |              |              |              |               |         |      |      |
|              |              |              |                   | -      |        | -    | .2           |              | -00                 | u             | A.C.B.F.  | 1918 | 11   |              |              |              |               |         |      |      |
| 1.11         |              |              |                   |        |        | 1    | 57           |              | 301                 | 51            | n         | 11   | .11  |              | 200          |              |               |         |      | 1    |
|              |              |              |                   |        |        |      | 54           | -            | 302                 | 11            | 11        | -11  | 12   |              |              |              |               |         |      |      |
| 30           |              |              | Postal            | PSCCo  | 1918   | 7    |              |              |                     |               |           |      |      |              |              |              | 1             |         |      |      |
| 31           |              | 23           | -1)<br>-          |        |        | u    |              |              |                     | (             |           |      |      |              |              |              |               |         |      |      |
| 32           |              | -            | 0                 |        | 38     | 11   |              |              | -                   |               |           |      | 1    |              |              |              |               |         |      | -    |