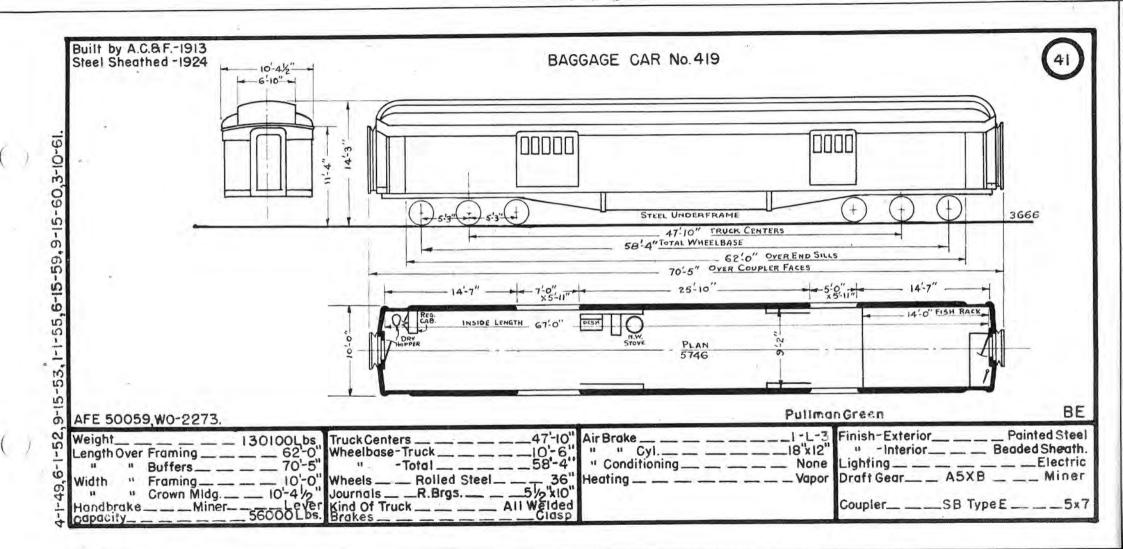

.

where the second part of the second sec

| Pres.<br>No. | Prev.<br>No. | Orig.<br>No. | Kind Of Car | Bidr.   | Date | Page | Pres.<br>No. | Prev.<br>No. | Orig.<br>No. | Kind Of Car | Bidr,   | Date | Page | Pres.<br>No. | Prev.<br>No. | Orig.<br>No. | Kind Of Car | Bldr    | Date  | Page |
|--------------|--------------|--------------|-------------|---------|------|------|--------------|--------------|--------------|-------------|---------|------|------|--------------|--------------|--------------|-------------|---------|-------|------|
| 400          |              | 8211         | Baggage     | B.a.S.  | 1907 | 39   |              |              |              |             | P       |      |      | 450          | 1020         | 7121         | Baggage     | B.&S.   | 1910  | 47   |
| 402          |              | 8218         | ы           |         |      | 11   |              |              |              |             |         |      |      | 452          | 1025         | 7127         | -           |         | 1911  | 18   |
| 403          |              | 8219         |             | - 11    | 1908 | - 11 | 428          |              | A-26         | Baggage     | G.N.Ry. | 1910 | 43   |              |              | 7128         | 63          | - 11    | - 11  |      |
|              |              |              |             |         |      |      | 1.5          |              |              |             |         |      |      | 454          | 1028         | 7130         |             | 13      | u     |      |
|              |              |              |             |         |      |      | 430          | A-8          | 555          | 11          | B.&S.   | 1893 | 44   |              |              | 7122         | 91          |         | 1910  |      |
| 406          |              | 8225         | 11          | 11      | 1910 | 10   | 1.1          |              |              |             |         |      |      |              |              |              |             |         |       |      |
| 1.64         |              |              |             |         |      | 1.00 | 432          | IIII         | 9025         | n           | 11      | 1911 | 45   | 457          | 1023         | 7125         | 11          | н       | 1911  | 31   |
|              |              |              |             |         |      |      | 433          | 1112         | 9028         | iii.        |         |      |      | 458          | 1027         | 7129         | ü           | 1 D     | - 0   | 60   |
| 409          |              | 8232         | . 11        |         | **   |      | 1            |              |              |             |         | 1    |      |              |              |              |             |         | 1     |      |
| 410          |              | 8230         | 11          | 65      | - 11 | 11   | 435          | 1105         | 9011         |             | 0       | 1909 | u.   | 1.00         |              | 1            |             |         | 100.3 | 1    |
| 411          | B-14         | 8233         | *1          | - 11    | u    | - 11 | ()           |              |              |             |         |      |      |              |              | 1            |             | 1       |       | -    |
| 412          | B-15         | 8235         | H.          | **      | 11   | - 11 |              |              |              |             |         |      |      | 1            |              |              |             |         | 22    |      |
|              |              |              |             | 1       |      |      |              |              |              |             |         |      |      |              |              |              |             |         |       |      |
| 415          |              | 8238         |             |         | 89   | u    | 440          | 1018         | 7119         | и           | B.8.S.  | 1910 | 46   |              |              | 1            | (           |         |       |      |
| 416          |              | 8239         | 11          | u       | - 11 | u    |              |              | 244          |             | 11      |      |      |              |              |              |             | /       |       | 1.00 |
| 417          |              | 8241         | 11          | 51      | 11   | , u  |              | 17.          |              |             |         |      |      | 467          | 474          | 738          | n i         | A.C.8F. | 1910  | 48   |
| 418          |              | 8242         | 11          |         | 80   | 40   |              |              | 1            |             |         | 1    |      | 468          | 107          | 627          |             | 81      | 1906  |      |
| 419          | 653          | 3710         | U           | A.C.8F. | 1913 | 41   | 444          | 1024         | 7126         |             | 18      | 1911 | 11   | 469          | 108          | 629          | 11          | - 11    | 58    | 49   |
| 420          | 1002         | 721          | 18          | Pull.   | 1905 | 42   | 445          | 1014         | 7115         | n           | - 11    | 1909 | 47   |              |              |              |             |         |       | -    |
| 422          | 1004         | 723          | 11          | 11      | 0    | u    |              |              |              |             |         |      |      |              |              |              |             |         |       |      |
| 423          | 1005         |              | 59          | 8.8S.   | 1906 | 41   | 448          | 1011         | 7112         |             | 60      |      | 46   | 473          |              | 1020         | а —         | Pullman | 1913  | 50   |
| 424          | 1006         | 7107         | 11          |         | 1908 | 11   | 449          | 1017         | 7118         | n           | 53      | 1910 | 18   | 474          |              | 1021         |             | 11      | 1912  | . 11 |