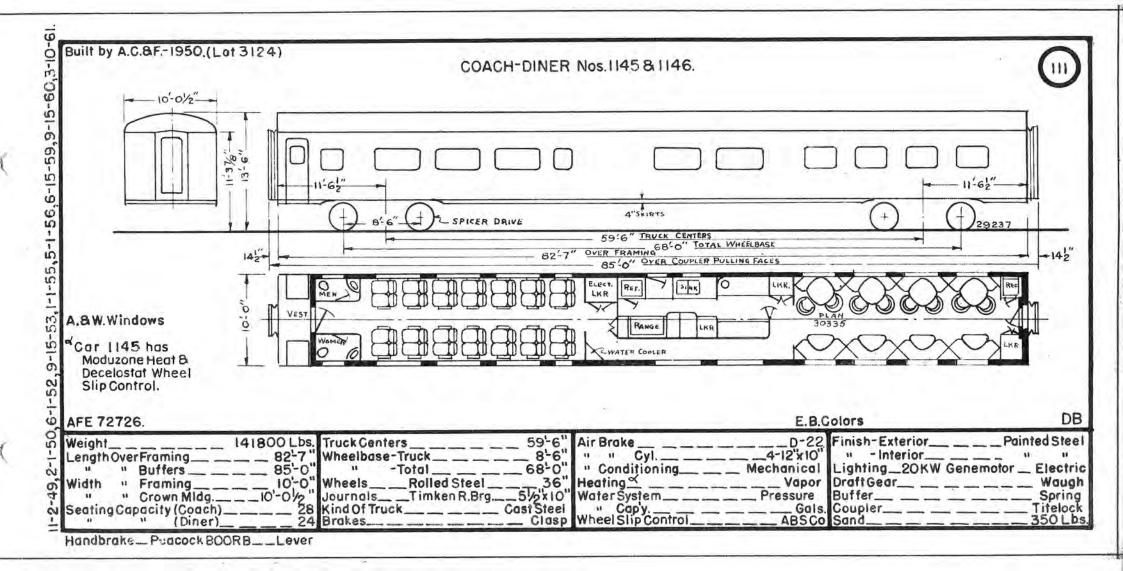

## PASSENGER CAR DIAGRAMS ST PAUL MINN.

6- 1-61 M.P. DEPT.

St. Paul, Minnesota, June 28, 1961

2-866

Messrs: C. L. Reamer R. E. Jacobson A. F. Sauer

Mochanical Department has formished new revised Passenger Car Diagram books.