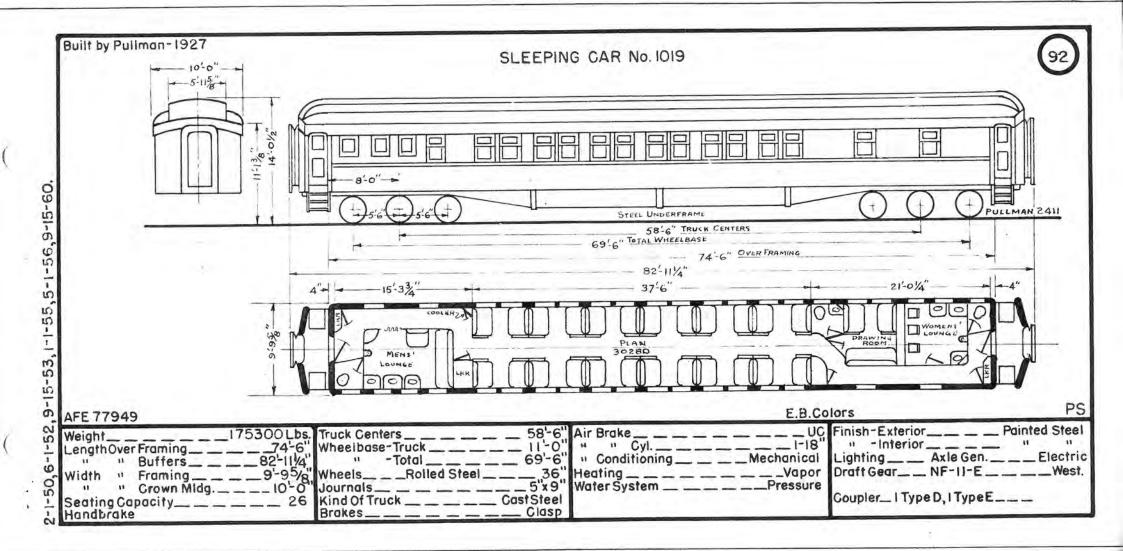

|
| 1172 | Grinell Glacier     | 1265 | Chumstick River    |      |                           | 1     |                    |
| 1173 | Hanging Glacier     | 1267 | Skagit River       |      |                           |       |                    |
| 1174 | Many Glacier        | 1268 | Mouse River        |      |                           |       |                    |
| 1176 | Sexton Glacier      | 1270 | Tobacco River      |      |                           |       |                    |











-----













-----

















































51-5 -53



- Contract 1

the set of a section of the section of



-----

-











Q 













































\_\_\_\_

-+















- - - -- -























































in a last all and a series of





























\_\_\_\_

\_\_\_\_\_





















\_\_\_\_

14.1





















to A factors







the second and a second













ø





-



5 59,9-S 0 10 rO I S S



the state of the state

10 :0 £C)









and the second s









the state