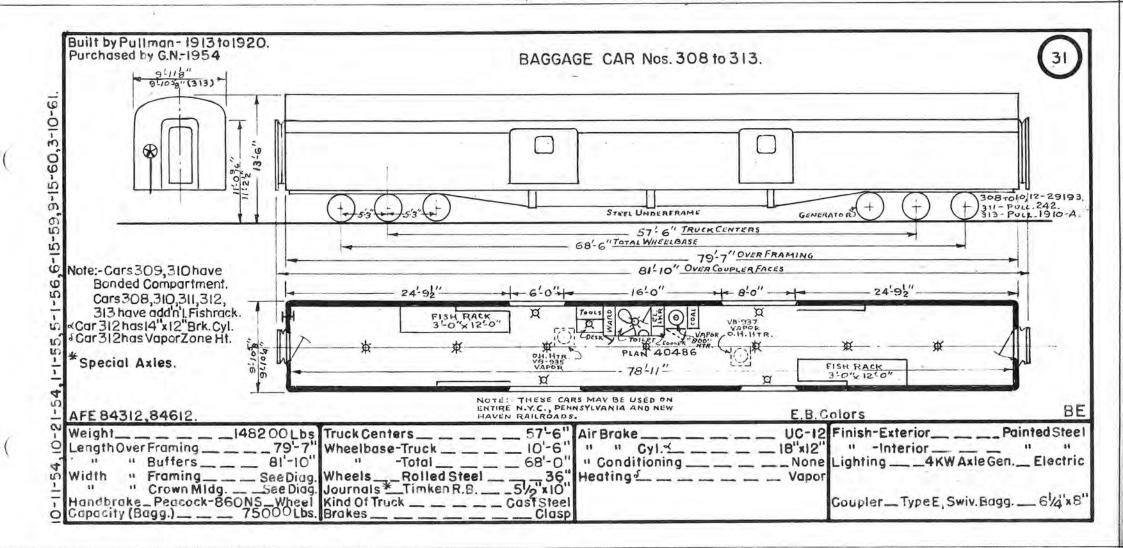

t Glacier   | 1263 | Milk River         |      |                           | -     |                    |
| 1171 | Ahern Glacier       | 1264 | Bad Aze River      |      | -                         |       |                    |
| 1172 | Grinell Glacier     | 1265 | Chumstick River    |      |                           | 1     |                    |
| 1173 | Hanging Glacier     | 1267 | Skagit River       |      |                           |       |                    |
| 1174 | Many Glacier        | 1268 | Mouse River        |      |                           |       |                    |
| 1176 | Sexton Glacier      | 1270 | Tobacco River      |      |                           |       |                    |











-----













-----

















































51-5 -53



- Contract 1

the set of a section of the section of



-----

-











Q 













































\_\_\_\_

-+















- - - -- -























































in a last all and a series of





























\_\_\_\_

\_\_\_\_\_





















\_\_\_\_

14.1





















to A factors







the second and a second













ø





-



5 59,9-S 0 10 rO I S S



the state of the state

10 :0 £C)









and the second s









the state