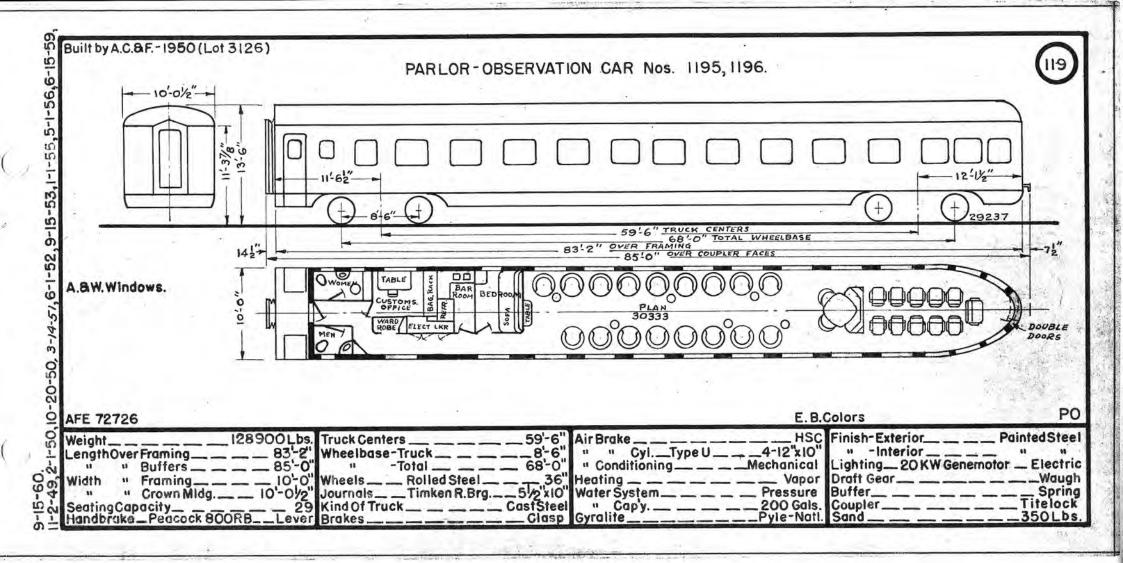

## PASSENGER CAR DIAGRAMS ST PAUL MINN.

6- 1-61 M.P. DEPT.

St. Paul, Minnesota, June 28, 1961

2-866

Messrs: C. L. Reamer R. E. Jacobson A. F. Sauer

Mochanical Department has formished new revised Passenger Car Diagram books.