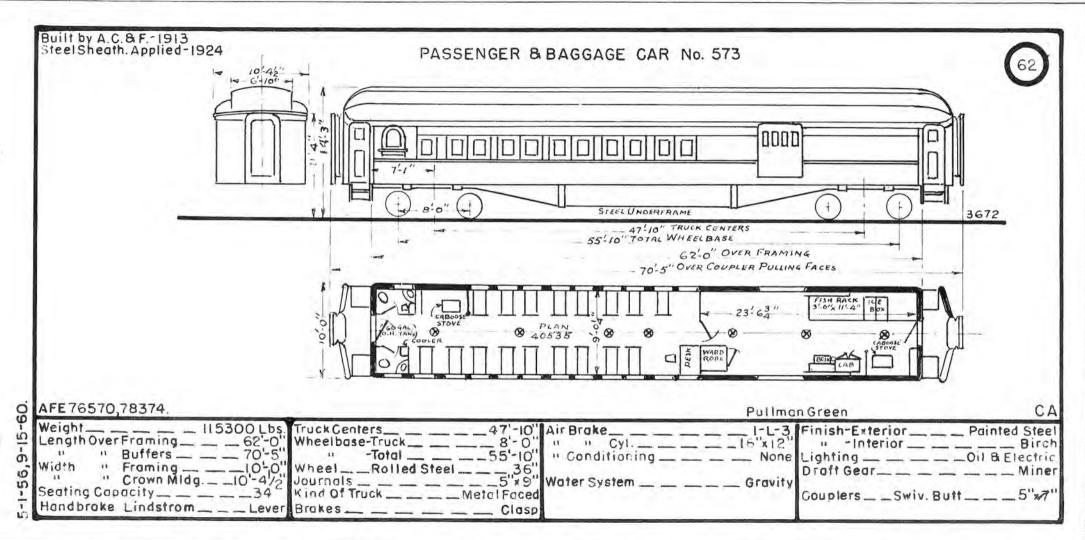

|              |                                                                                                                                                                                                                                                                                                                                                                                                                                                                                                                                                                                                                                                                                                     |              |               |         |      |      | -            | 1    |              |                                       |          |      |      | -            | -            |              |             |          | INDE          | X VI |
|--------------|-----------------------------------------------------------------------------------------------------------------------------------------------------------------------------------------------------------------------------------------------------------------------------------------------------------------------------------------------------------------------------------------------------------------------------------------------------------------------------------------------------------------------------------------------------------------------------------------------------------------------------------------------------------------------------------------------------|--------------|---------------|---------|------|------|--------------|------|--------------|---------------------------------------|----------|------|------|--------------|--------------|--------------|-------------|----------|---------------|------|
| Pres.<br>No. | Prev.<br>No.                                                                                                                                                                                                                                                                                                                                                                                                                                                                                                                                                                                                                                                                                        | Orig.<br>No. | Kind Of Car   | Bidr.   | Date | Page | Pres.<br>No. | No.  | Orig.<br>No. | Kind Of Car                           | Bidr.    | Date | Page | Pres.<br>No. | Prev.<br>No. | Orig.<br>No. | Kind Of Car | Bidr.    | Date          | Pag  |
|              |                                                                                                                                                                                                                                                                                                                                                                                                                                                                                                                                                                                                                                                                                                     |              |               |         |      |      | 576          | 655  | 3712         | Pass.&Bagg.                           | A.C.& F. | 1913 | 63   | -            |              |              |             |          |               |      |
|              |                                                                                                                                                                                                                                                                                                                                                                                                                                                                                                                                                                                                                                                                                                     |              |               | -       |      | 1.44 | 577          | 652  | 3709         | u                                     | 11       |      | 64   |              | 2 - 1        |              |             | i        |               |      |
|              |                                                                                                                                                                                                                                                                                                                                                                                                                                                                                                                                                                                                                                                                                                     |              |               | 1       |      | 1    | 578          | 648  | 3705         | 13                                    | 61       | н    | 61   |              |              |              |             |          |               |      |
| -            |                                                                                                                                                                                                                                                                                                                                                                                                                                                                                                                                                                                                                                                                                                     |              |               |         |      | 12.2 | 579          | 650  | 3707         | u                                     | •1       | - 11 | -    | ()           | -            |              |             |          |               |      |
|              |                                                                                                                                                                                                                                                                                                                                                                                                                                                                                                                                                                                                                                                                                                     |              |               |         |      |      | 580          | 654  | 3711         | il .                                  | - 11     |      | ы    |              |              |              |             |          |               | 100  |
|              |                                                                                                                                                                                                                                                                                                                                                                                                                                                                                                                                                                                                                                                                                                     | -            |               |         | 1    | ·    | 581          | 651  | 3708         |                                       | it.      | 61   | 61   |              | l            |              |             |          |               |      |
| 1            | 1                                                                                                                                                                                                                                                                                                                                                                                                                                                                                                                                                                                                                                                                                                   |              |               |         |      | 200  | 582          | 657  | 3714         | 11                                    |          | - 41 |      | 618          | 3502         | 228          |             | B.8.S.   | 1905          | 6    |
|              |                                                                                                                                                                                                                                                                                                                                                                                                                                                                                                                                                                                                                                                                                                     |              |               | 1       |      |      | 583          | 656  | 3713         | u                                     |          | 10   | u    |              | 24           | 1243         |             | 1.       | · · · · · · · |      |
| 1 1          |                                                                                                                                                                                                                                                                                                                                                                                                                                                                                                                                                                                                                                                                                                     |              |               | 1       |      |      |              |      | 3704         | 11                                    |          | 4    | 0    |              |              |              |             | 1        |               |      |
| 1            |                                                                                                                                                                                                                                                                                                                                                                                                                                                                                                                                                                                                                                                                                                     |              |               | 1       |      |      | 585          | 658  | 3715         | u                                     | - 11     |      | 61   |              |              |              |             | 1        |               |      |
|              | 1                                                                                                                                                                                                                                                                                                                                                                                                                                                                                                                                                                                                                                                                                                   |              |               |         | 3    |      | 586          | 659  | 3716         |                                       | 11       |      | - 11 |              | - 1          | 12.21        |             | 1.75     | 1             |      |
|              |                                                                                                                                                                                                                                                                                                                                                                                                                                                                                                                                                                                                                                                                                                     |              |               |         |      |      | 587          | 1000 | 3719         | U                                     |          | n    | 65   |              |              | 17-3         |             |          |               |      |
| 1            |                                                                                                                                                                                                                                                                                                                                                                                                                                                                                                                                                                                                                                                                                                     |              |               |         |      |      | 588          | 1001 | 3720         | - n                                   | - 11     | 1    | - 11 |              | E1           | 11.2         |             | 1        |               |      |
|              |                                                                                                                                                                                                                                                                                                                                                                                                                                                                                                                                                                                                                                                                                                     |              |               | 1       |      |      | 589          | 1002 | 3718         | 0                                     |          | - 0  | 66   | 629          | 3515         | 243          |             |          | 1906          | 7    |
| 565          | 643                                                                                                                                                                                                                                                                                                                                                                                                                                                                                                                                                                                                                                                                                                 | 3700         | Pass. & Bagg. | A.C.&F. | 1913 | 56   | 590          | 1003 | 3721         |                                       | n        | 11   | 67   |              |              |              |             |          |               |      |
| 566          | 644                                                                                                                                                                                                                                                                                                                                                                                                                                                                                                                                                                                                                                                                                                 | 3701         | - 11          | 11      |      | 57   |              |      |              | · · · · · · · · · · · · · · · · · · · |          | P    |      |              |              | 1            |             | 1.1.1    |               |      |
| 567          | 649                                                                                                                                                                                                                                                                                                                                                                                                                                                                                                                                                                                                                                                                                                 | 3706         | 51            | u       |      | 58   | 592          | 669  | 3601         | 0                                     | B.8.S.   | 1910 | 68   |              |              |              |             |          |               |      |
|              |                                                                                                                                                                                                                                                                                                                                                                                                                                                                                                                                                                                                                                                                                                     |              |               |         |      |      | 593          | 668  | 3600         | 11                                    | 11       | n    | n    | 670          |              |              | Dormitory   | Pull.    | 1913          | 7    |
| 569          | 641                                                                                                                                                                                                                                                                                                                                                                                                                                                                                                                                                                                                                                                                                                 | 3605         | 11            | 8.8S.   | 1910 | 59   |              |      |              |                                       |          | 11.1 |      |              |              |              |             | 1.1.1.1  |               |      |
| 570          | 642                                                                                                                                                                                                                                                                                                                                                                                                                                                                                                                                                                                                                                                                                                 | 3606         | 63            | - 11    | ===  | -11  | 1.1          |      |              | -                                     |          | 1    |      |              |              |              |             | 1.5 2 10 | -             |      |
| 571          | 645                                                                                                                                                                                                                                                                                                                                                                                                                                                                                                                                                                                                                                                                                                 | 3702         | 11            | 11      | 11   | 60   |              |      | 1            | · · · · · · · · · · · · · · · · · · · |          |      |      | 673          |              |              | u           | - 11     | H             | 11   |
| 572          |                                                                                                                                                                                                                                                                                                                                                                                                                                                                                                                                                                                                                                                                                                     | 2309         | u .           | E.M.C.  | 1925 | 61   |              | 1    |              |                                       |          | 1.5  |      | 674          |              |              | 11          | 1/       | 0             | 11   |
| 573          | 646                                                                                                                                                                                                                                                                                                                                                                                                                                                                                                                                                                                                                                                                                                 | 3703         | ú             | A.C.&F. | 1913 | 62   |              |      |              |                                       |          | 1.7  |      | 675          | -            |              | 11          | 0        | 11            | 0    |
| 574          | and the second se | 3723         | 68            | 61      | 61   | 63   | -            |      |              |                                       |          |      |      |              |              |              |             |          |               |      |
| 575          |                                                                                                                                                                                                                                                                                                                                                                                                                                                                                                                                                                                                                                                                                                     | 3724         |               |         | - 11 |      |              | 1    |              |                                       |          |      |      |              | 1.01         |              | 1           | 1.       |               |      |