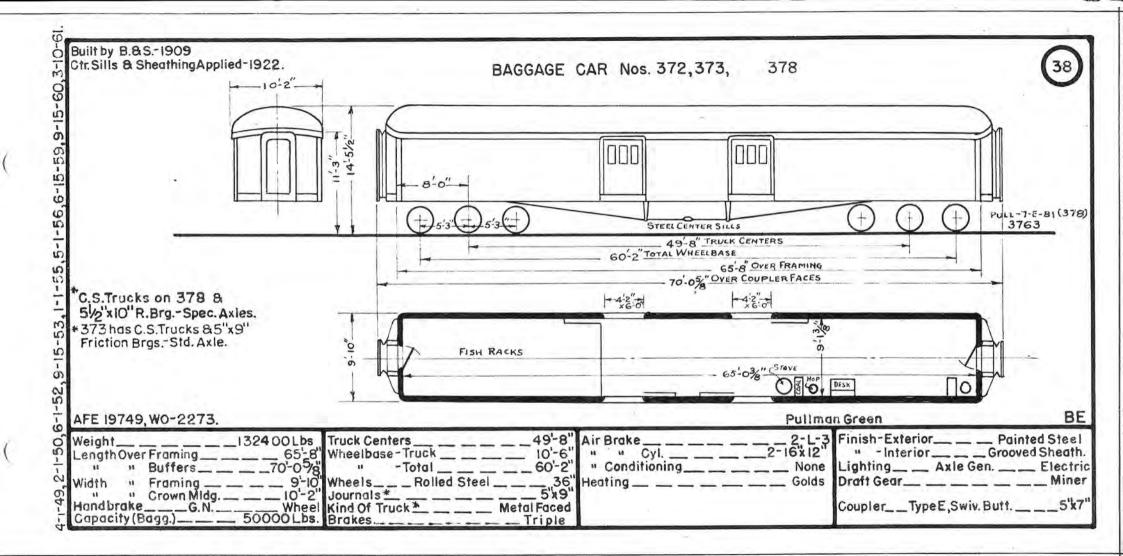

CALL IN THE OWNER, NAME

1 1 10

4 --- 2mm

÷0...

-----

| Pres. | Prev.<br>No. | Orig.<br>No. | Kind Of Car | loui   | -    | -    | Pres | Prev   | Orio         |              | The second sector of the | 1    | -    | Dron | Dean | Oricl        |             |        | INDE | and the second second |
|-------|--------------|--------------|-------------|--------|------|------|------|--------|--------------|--------------|--------------------------|------|------|------|------|--------------|-------------|--------|------|-----------------------|
| No.   | No.          | No.          | Kind Of Car | Bldr   | Date | Page | No.  | No.    | Orig.<br>No. | Kind Of Car  | Bldr.                    | Date | Page | No.  | No.  | Orig.<br>No. | Kind Of Car | Bldr.  | Date | Pag                   |
|       |              |              |             |        |      |      |      |        |              |              |                          | -    |      |      |      |              |             |        |      |                       |
|       |              |              |             |        |      |      |      |        |              |              |                          |      |      | 378  | 1256 | 1679         | Bagg.&Exp.  | B.8.S. | 1909 | 38                    |
| 330   |              | 1100         | Baggage     | A.C.8F | 1913 | 34   | _    |        |              |              |                          |      |      |      |      |              |             |        |      |                       |
|       |              |              |             |        |      |      |      |        |              |              |                          |      |      |      |      |              |             |        |      |                       |
| 333   |              | 1103         | u           | - 13   |      | 35   |      |        |              |              |                          |      |      |      |      |              |             |        |      |                       |
| 336   |              | 1106         |             |        |      | 36   |      |        |              |              |                          |      |      |      |      |              |             |        |      |                       |
| 337   |              | 1107         | 18          | 41     |      | 35   |      |        |              |              |                          |      |      |      |      |              |             |        |      | -                     |
| 338   |              | 1108         | 11          | u      | 11   | 36   |      |        |              |              |                          |      |      |      |      |              |             |        |      |                       |
|       |              |              |             |        |      |      | 364  | 1560   | 1687         | Bagg. & Exp. | B.& S.                   | 1909 | 37   |      |      |              |             |        |      |                       |
|       |              | -            |             | -      |      |      |      |        |              |              |                          |      |      |      |      |              |             |        |      |                       |
|       |              |              |             |        |      |      |      | - C- , |              |              |                          |      |      |      |      |              |             |        |      |                       |
|       |              |              |             |        |      | -    |      |        |              |              |                          |      |      |      | -    |              |             |        | -    | _                     |
|       |              |              |             |        |      |      | 372  |        |              |              | u                        | 13   | 38   |      |      |              |             |        |      |                       |
| _     | <u> </u>     | -            |             |        |      |      | 373  | 1251   | 1674         | u            | 81                       | 11   | 11   |      |      |              |             |        |      |                       |
| -     |              |              |             |        |      |      |      |        |              | 0            |                          |      |      |      |      |              |             |        |      |                       |