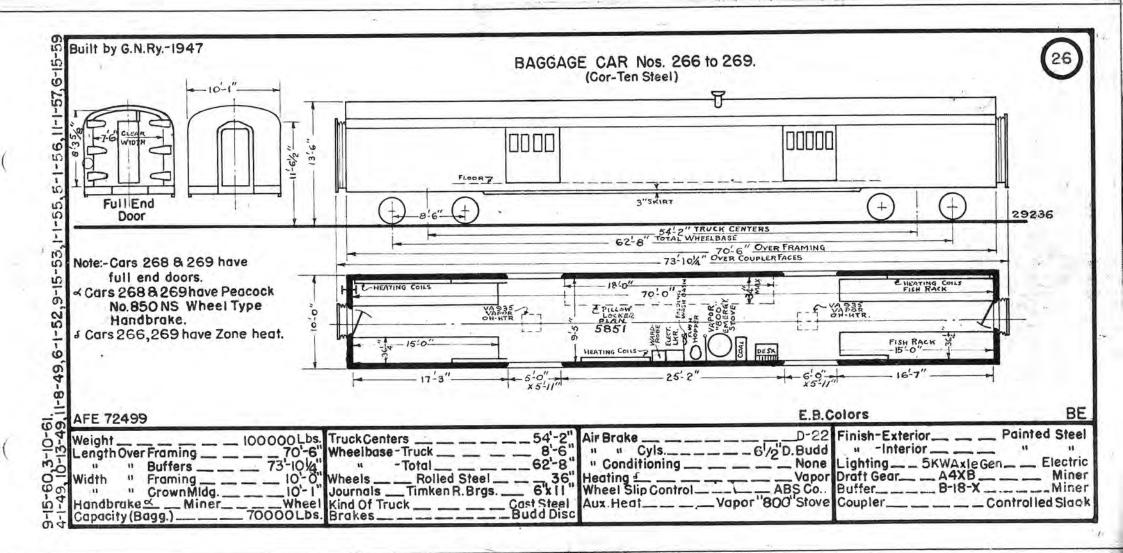

| Pres.<br>No. | Prev.<br>No. | Orig<br>No. | Kind Of Gar  | Bidr.    | Date  | Page | Pres.<br>No. | Prev.<br>No. | Orig.<br>No. | Kind Of Gar | Bidr.   | Date | Page | Pres<br>No. | Prev.<br>No.  | Orig.<br>No. | Kind Of Car | Bidr. | Date | Pag |
|--------------|--------------|-------------|--------------|----------|-------|------|--------------|--------------|--------------|-------------|---------|------|------|-------------|---------------|--------------|-------------|-------|------|-----|
| 250          | 50           | 19          | Storage Mail | B.8.S.   | 1914  | 21   | 275          |              |              | Baggage     | G.N.Ry. | 1950 | 28   | 300         | _             | 1043         | Baggage     | Pull. | 1929 | 29  |
| 251          | 55           | 303         |              | ACAF     | 1918  | 20   | 276          | -            |              |             | - +1    | u    | 81   | 301         |               | 1035         | 4           | 11    | 1926 |     |
| 252          | 56           | 304         | n            | 11       | - 11  | 63   |              |              |              |             |         |      |      | 302         | entropymenter | 1038         | 11          | 10    |      | 13  |
| 253          |              | 33          | Storage Mail | P.S.C.Co | .1918 | 22   |              |              |              |             |         |      |      | 303         |               | 1042         | 51          | 61    | 1929 | 51  |
| 254          |              | 29          | u            | 43       | -     | 91   |              |              |              |             |         |      |      | 304         |               | 1045         | u ×         | - 18. | - 11 | 80  |
| 255          |              | 31          |              |          | 18    | - 11 |              |              |              |             |         |      |      | 305         |               | 1047         |             | u -   |      | 11  |
| 256          |              | 27          | .0           | 14       |       | 58   |              |              |              |             |         |      |      | 306         |               | 1070         | 40          | n     | - 11 | 30  |
| 257          |              | 24          | u            | 11       | - 13  | *1   |              |              |              |             |         |      |      | 307         |               | 1076         | u           |       |      | 6.0 |
| 258          |              | 26          | 64           | 66       | 5.0   |      |              |              |              |             |         |      |      | 308         |               | 3104         | 11          |       | 1913 | 3   |
| 259          |              |             | Baggage      | A.C.B.F. | 41    | 23   |              |              |              | 1           |         |      |      | 309         | -             | 4255         |             | 11    | 1914 | 13  |
| 260          | 235          | 16          | **           | B.a.S.   | 1914  | 24   | -            |              |              |             | 1       |      |      | 310         |               | 3101         | - JI        | 11    | 1913 | 1   |
| 261          | 237          | 18          | u            | 11       | н     | 31   |              |              |              |             |         |      |      | 311         |               | 5019         | u           | - 11  | 1915 |     |
| 262          |              |             | ы            | G.N.Ry   | 1945  | 25   |              |              |              |             |         |      |      | 312         |               | 4055         | 18          |       | 1913 |     |
| 263          |              |             | 11           | - 11     | =     | - 11 |              |              | 8            |             |         |      |      | 313         |               | 4121         | ú           | 38    | 1918 |     |
| 264          |              |             |              | - 11     | 11    | U    |              |              |              |             |         |      |      | 314         |               | 1034         |             |       | 1924 | 3   |
| 265          |              |             | 11           | -11      | 45    | - 11 |              |              |              |             | -       |      |      | 315         |               | 1039         |             | .0    | 1925 | 1   |
| 266          |              |             |              | - 11     | 1947  | 26   |              |              |              |             |         |      |      | 316         |               | 1050         | ,n          | 11    | 1930 |     |
| 267          |              |             | U            | - 11     | - 11  | li . |              |              |              | 1           |         |      |      | 317         |               | 1051         |             | 11    | 0    | 5   |
| 268          |              |             |              | - 11     |       | 11   |              |              |              |             |         |      |      | 318         |               | 1071         |             |       | 1929 | 33  |
| 269          |              |             | ü            | - 11     | 13    | n    |              |              |              |             |         |      |      | 319         |               | 1072         | 11          |       | 81   | 1   |
| 270          |              |             |              | - 11     | 1948  | 27   |              |              |              | S           |         |      |      |             |               |              | 1.2.3       |       | 1    |     |
| 271          |              |             |              | 68       | 13    |      |              |              |              |             |         |      |      |             |               | -            |             |       | 1    |     |
| 272          |              |             |              | 13       |       | =11  |              | ~            |              |             |         |      |      |             |               |              |             | 1     |      |     |
| 273          |              |             | 11           | 15       | 1950  | 28   |              |              |              |             |         |      |      |             |               |              |             |       |      | -   |
| 274          |              |             | 11           |          | 11    |      |              | 35-34        |              |             |         |      |      | -           |               |              |             |       |      | -   |