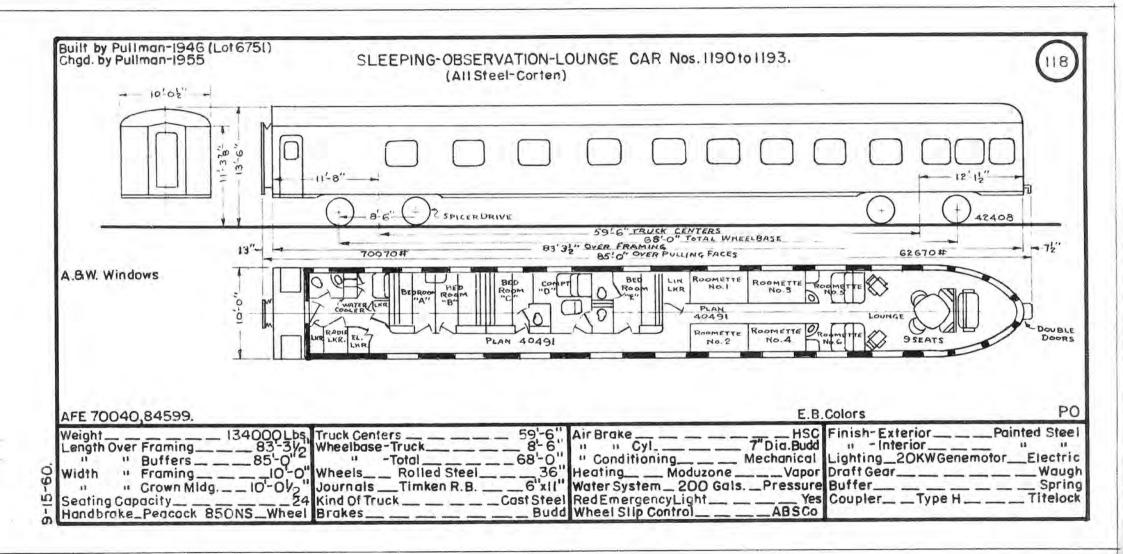

## PASSENGER CAR DIAGRAMS ST PAUL MINN.

6- 1-61 M.P. DEPT.

St. Paul, Minnesota, June 28, 1961

2-866

Messrs: C. L. Reamer R. E. Jacobson A. F. Sauer

Mochanical Department has formished new revised Passenger Car Diagram books.