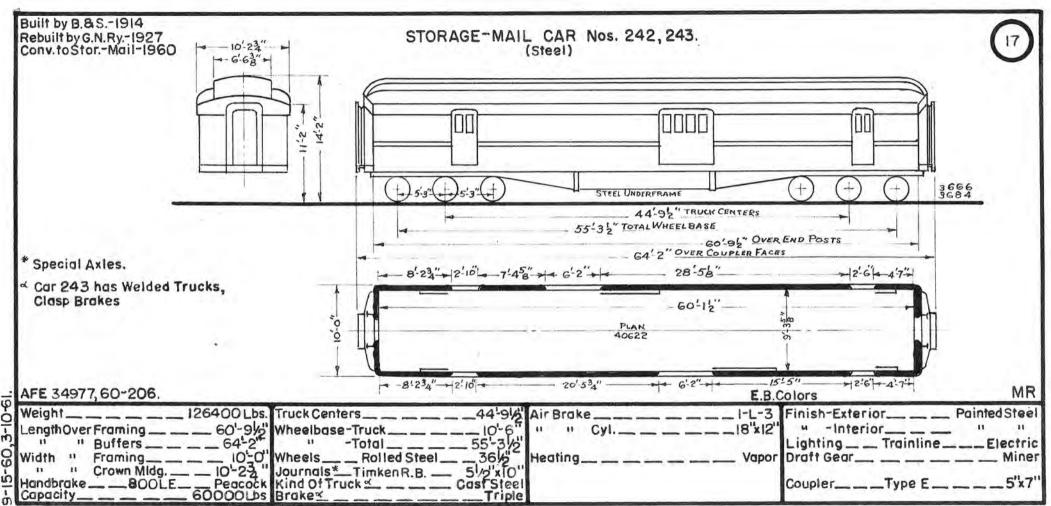

| Pres.<br>No. | Prev.<br>No. | Orig<br>No. | Kind Of Gar  | Bidr.    | Date  | Page | Pres.<br>No. | Prev.<br>No. | Orig.<br>No. | Kind Of Gar | Bidr.   | Date | Page | Pres<br>No. | Prev.<br>No.  | Orig.<br>No. | Kind Of Car | Bidr. | Date | Pag |
|--------------|--------------|-------------|--------------|----------|-------|------|--------------|--------------|--------------|-------------|---------|------|------|-------------|---------------|--------------|-------------|-------|------|-----|
| 250          | 50           | 19          | Storage Mail | B.8.S.   | 1914  | 21   | 275          |              |              | Baggage     | G.N.Ry. | 1950 | 28   | 300         | _             | 1043         | Baggage     | Pull. | 1929 | 29  |
| 251          | 55           | 303         |              | ACAF     | 1918  | 20   | 276          | -            |              |             | - +1    | u    | 81   | 301         |               | 1035         | 4           | 11    | 1926 |     |
| 252          | 56           | 304         | n            | 11       | - 11  | 63   |              |              |              |             |         |      |      | 302         | entropymenter | 1038         | 11          | 10    |      | 13  |
| 253          |              | 33          | Storage Mail | P.S.C.Co | .1918 | 22   |              |              |              |             |         |      |      | 303         |               | 1042         | 51          | 61    | 1929 | 51  |
| 254          |              | 29          | u            | 43       | -     | 91   |              |              |              |             |         |      |      | 304         |               | 1045         | u ×         | - 18. | - 11 | 80  |
| 255          |              | 31          |              |          | 18    | - 11 |              |              |              |             |         |      |      | 305         |               | 1047         |             | u -   |      | 11  |
| 256          |              | 27          | .0           | 14       |       | 58   |              |              |              |             |         |      |      | 306         |               | 1070         | 40          | n     | - 11 | 30  |
| 257          |              | 24          | u            | 11       | - 13  | *1   |              |              |              |             |         |      |      | 307         |               | 1076         | u           |       |      | 6.0 |
| 258          |              | 26          | 64           | 66       | 5.0   |      |              |              |              |             |         |      |      | 308         |               | 3104         | 11          |       | 1913 | 3   |
| 259          |              |             | Baggage      | A.C.B.F. | 41    | 23   |              |              |              | 1           |         |      |      | 309         | -             | 4255         |             | 11    | 1914 | 13  |
| 260          | 235          | 16          | **           | B.a.S.   | 1914  | 24   | -            |              |              |             | 1       |      |      | 310         |               | 3101         | - JI        | 11    | 1913 | 1   |
| 261          | 237          | 18          | u            | 11       | н     | 31   |              |              |              |             |         |      |      | 311         |               | 5019         | u           | - 11  | 1915 |     |
| 262          |              |             | ы            | G.N.Ry   | 1945  | 25   |              |              |              |             |         |      |      | 312         |               | 4055         | 18          |       | 1913 |     |
| 263          |              |             | 11           | - 11     | =     | - 11 |              |              | 8            |             |         |      |      | 313         |               | 4121         | ú           | 38    | 1918 |     |
| 264          |              |             |              | - 11     | 11    | U    |              |              |              |             |         |      |      | 314         |               | 1034         |             |       | 1924 | 3   |
| 265          |              |             | 11           | -11      | 45    | - 11 |              |              |              |             | -       |      |      | 315         |               | 1039         |             | .0    | 1925 | 1   |
| 266          |              |             |              | - 11     | 1947  | 26   |              |              |              |             |         |      |      | 316         |               | 1050         | ,n          | 11    | 1930 |     |
| 267          |              |             | U            | - 11     | - 11  | li . |              |              |              | 1           |         |      |      | 317         |               | 1051         |             | 11    | 0    | 5   |
| 268          |              |             |              | - 11     |       | 11   |              |              |              |             |         |      |      | 318         |               | 1071         |             |       | 1929 | 33  |
| 269          |              |             | ü            | - 11     | 13    | n    |              |              |              |             |         |      |      | 319         |               | 1072         | 11          |       | 81   | 1   |
| 270          |              |             |              | - 11     | 1948  | 27   |              |              |              | S           |         |      |      |             |               |              | 1.2.3       |       | 1    |     |
| 271          |              |             |              | 68       | 13    |      |              |              |              |             |         |      |      |             |               | -            |             |       | 1    |     |
| 272          |              |             |              | 13       |       | =11  |              | ~            |              |             |         |      |      |             |               |              |             | 1     |      |     |
| 273          |              |             | 11           | 15       | 1950  | 28   |              |              |              |             |         |      |      |             |               |              |             |       |      | -   |
| 274          |              |             | 11           |          | 11    |      |              | 35-34        |              |             |         |      |      | -           |               |              |             |       |      | -   |