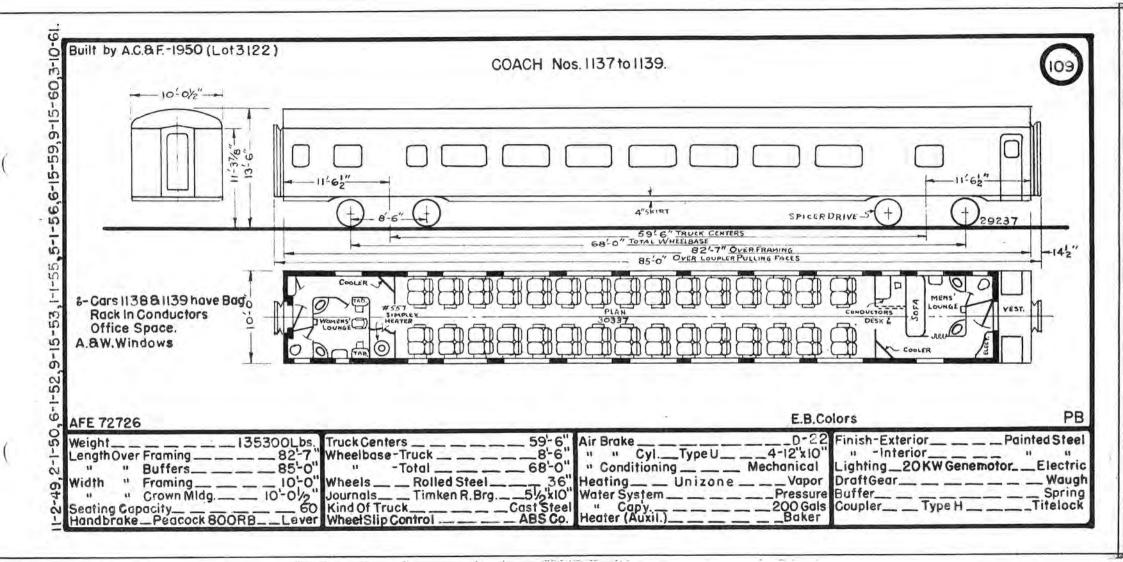

## PASSENGER CAR DIAGRAMS ST PAUL MINN.

6- 1-61 M.P. DEPT.

St. Paul, Minnesota, June 28, 1961

2-866

Messrs: C. L. Reamer R. E. Jacobson A. F. Sauer

Mochanical Department has formished new revised Passenger Car Diagram books.