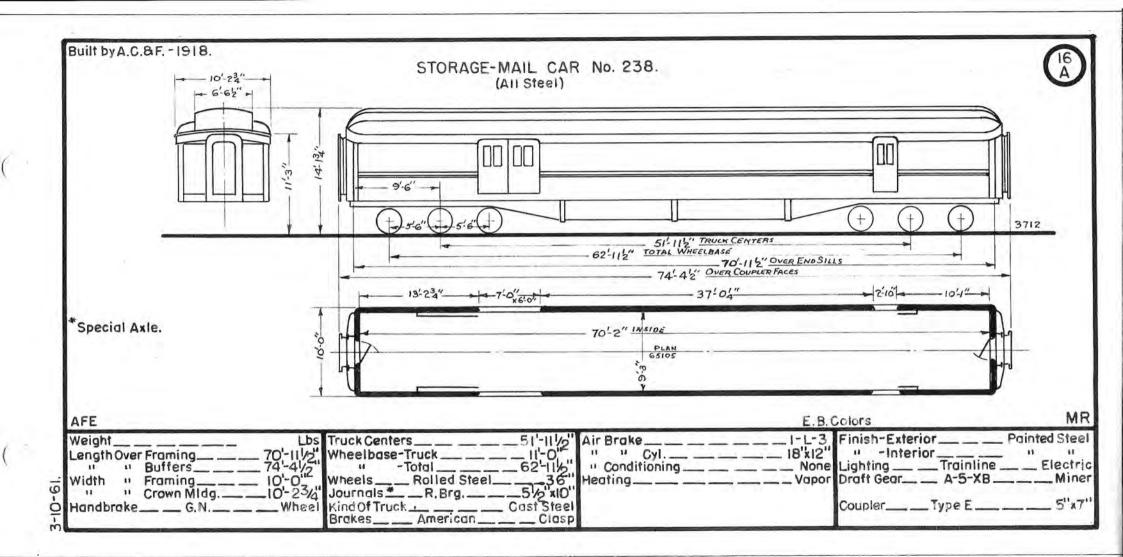

+ + + +

1.4.2

- -

100

(

| Pres. | Prev.                | Oria        | 1           | 1       | 1    | -    | 0   | 10.1         | 0.1           |                |       |      |      | и            |             | -             |                |          | INDE | XI |
|-------|----------------------|-------------|-------------|---------|------|------|-----|--------------|---------------|----------------|-------|------|------|--------------|-------------|---------------|----------------|----------|------|----|
| No.   | No.                  | Orig<br>No. | Kind Of Car | Bldr,   | Date | Page | No. | Prev.<br>No. | No.           | Kind Of Car    | Bidr. | Date | Page | Pres.<br>No. | Prev<br>No. | No.           | Kind Of Car    | Bldr     | Date | Pa |
|       |                      |             |             | 1       |      |      |     |              |               |                |       |      |      | 205          |             | PULL. 2226    | Postal-Storage | Pull.    | 1920 |    |
|       |                      |             |             |         | 1    |      | 181 | 229          | 10            | B.8M.          | B.&S. | 1914 | 14   | 206          |             | PULL.<br>3033 | 11             | u        | 1911 |    |
|       |                      |             |             | -       |      |      |     |              |               |                |       |      |      | 207          |             | PULL.<br>3035 | 0              | ti       | 1910 |    |
| 94    |                      | 1041        | B.M.&E.     | Pull.   | 1926 | 13   | 184 | 231          | 12            |                |       | 0    |      |              |             | 1             |                |          |      | -  |
| 95    | B San Provinsion     | 1044        | 11          | 1       | 1929 | 10   | 185 | 221          | 2             |                | 11    |      |      |              |             |               |                |          |      | +- |
| 96    |                      | 1048        | 11          | 11      | 1020 | 13   | 100 | ha fa 1      |               |                |       |      |      |              |             |               |                |          |      |    |
| 97    |                      | 1049        | u           | ц       | 13   |      |     |              |               |                |       |      |      |              |             |               |                |          |      | +  |
|       | -                    |             |             |         | _    |      | 100 | 270          |               |                |       |      |      |              |             |               |                |          |      | T  |
|       |                      |             |             |         | -    |      | 189 | 236          | 17            |                | 11    |      | 11   |              |             |               |                |          |      | 1  |
|       |                      |             |             |         |      |      | 190 | 228          | 9             | <b>11</b>      |       | 11   | - 11 |              |             |               |                |          | -    | 1  |
|       |                      |             | ·····       |         |      |      | 191 | 227          | 8             |                | 11    | +1   |      |              |             |               |                |          |      |    |
|       |                      |             |             |         |      | -    | 192 | 226          | 7             |                | 0     | - 11 | 4    |              | _           |               |                |          |      | -  |
|       |                      |             |             | -       |      |      |     |              |               |                |       |      |      | 238          | 71          |               | Storage-Mail   | Bas      | 1914 | 16 |
|       |                      |             |             | -       |      |      |     |              |               |                |       |      |      | 239          | 188         |               | 11             |          | - 11 | 16 |
|       |                      |             |             |         |      |      | -   |              |               |                |       |      |      | 240          | 183         |               |                | 0        | 11   |    |
|       |                      |             |             |         |      |      |     |              |               |                |       |      |      | 241          | 182         | 230           | 11             | 11       | - 11 |    |
|       |                      | -           |             |         |      |      |     |              |               |                |       |      |      | 242          | 45          | 4             |                | - 11     |      |    |
|       |                      |             |             | 1000000 |      |      |     |              |               |                | -     |      |      | 243          | 47          | 5             | 11             | 11       | 13   |    |
|       |                      |             |             |         |      |      |     |              | Duit          |                |       |      |      | 244          | 48          | 13            | it.            |          | 11   | 1  |
|       |                      |             |             | 1       |      |      | 200 |              | 2643          | Postal-Storage | Pull. | 1923 | 15   | 245          | 51          | 20            | 11             | n        | 11   | 1  |
|       |                      |             |             |         |      |      | 201 | $\sim -1$    | 4203          | 11             |       | 1930 | 11   | 246          | 57          | 305           |                | A.C.& F. | 1918 | 2  |
|       |                      |             |             |         |      |      | 202 |              | 4211          | н              | 11    | 1920 |      | 247          | 59          | 307           | -11            | 11       | -11  |    |
|       |                      |             |             |         |      |      | 203 |              | PULL.<br>PULL | .1             | 64    | 11   | 11   | 248          | 68          | 316           | 41             | -0       |      | 10 |
|       | Lange and the second |             |             |         |      |      | 204 | 1            | 934           | 11             | q     | 1926 | 16   | 249          | 69          | 317           | 13             | 11       | 11   |    |