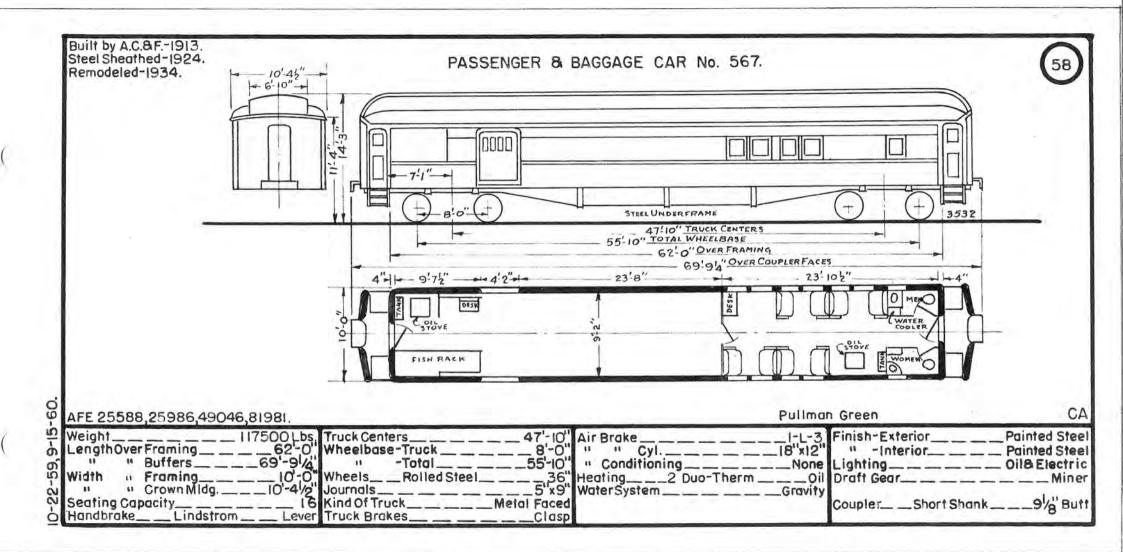

|              |                                                                                                                                                                                                                                                                                                                                                                                                                                                                                                                                                                                                                                                                                                     |              |               |         |      |      | -            | 1    |              |                                       |          |      |      | -            | -            |              |             |          | INDE          | X VI |
|--------------|-----------------------------------------------------------------------------------------------------------------------------------------------------------------------------------------------------------------------------------------------------------------------------------------------------------------------------------------------------------------------------------------------------------------------------------------------------------------------------------------------------------------------------------------------------------------------------------------------------------------------------------------------------------------------------------------------------|--------------|---------------|---------|------|------|--------------|------|--------------|---------------------------------------|----------|------|------|--------------|--------------|--------------|-------------|----------|---------------|------|
| Pres.<br>No. | Prev.<br>No.                                                                                                                                                                                                                                                                                                                                                                                                                                                                                                                                                                                                                                                                                        | Orig.<br>No. | Kind Of Car   | Bidr.   | Date | Page | Pres.<br>No. | No.  | Orig.<br>No. | Kind Of Car                           | Bidr.    | Date | Page | Pres.<br>No. | Prev.<br>No. | Orig.<br>No. | Kind Of Car | Bidr.    | Date          | Pag  |
|              |                                                                                                                                                                                                                                                                                                                                                                                                                                                                                                                                                                                                                                                                                                     |              |               |         |      |      | 576          | 655  | 3712         | Pass.&Bagg.                           | A.C.& F. | 1913 | 63   | -            |              |              |             |          |               |      |
|              |                                                                                                                                                                                                                                                                                                                                                                                                                                                                                                                                                                                                                                                                                                     |              |               | -       |      | 1.44 | 577          | 652  | 3709         | u                                     | 11       |      | 64   |              | 2 - 1        |              |             | i        |               |      |
|              |                                                                                                                                                                                                                                                                                                                                                                                                                                                                                                                                                                                                                                                                                                     |              |               | 1       |      | 1    | 578          | 648  | 3705         | 13                                    | 61       | н    | 61   |              |              |              |             |          |               |      |
| -            |                                                                                                                                                                                                                                                                                                                                                                                                                                                                                                                                                                                                                                                                                                     |              |               |         |      | 12.2 | 579          | 650  | 3707         | u                                     | •1       | - 11 | -    | ()           | -            |              |             |          |               |      |
|              |                                                                                                                                                                                                                                                                                                                                                                                                                                                                                                                                                                                                                                                                                                     |              |               |         |      |      | 580          | 654  | 3711         | il .                                  | - 11     |      | ы    |              |              |              |             |          |               | 100  |
|              |                                                                                                                                                                                                                                                                                                                                                                                                                                                                                                                                                                                                                                                                                                     | -            |               |         | 1    | ·    | 581          | 651  | 3708         |                                       | it.      | 61   | 61   |              | l            |              |             |          |               |      |
| 1            | 1                                                                                                                                                                                                                                                                                                                                                                                                                                                                                                                                                                                                                                                                                                   |              |               |         |      | 200  | 582          | 657  | 3714         | 11                                    |          | - 41 |      | 618          | 3502         | 228          |             | B.8.S.   | 1905          | 6    |
|              |                                                                                                                                                                                                                                                                                                                                                                                                                                                                                                                                                                                                                                                                                                     |              |               | 1       |      |      | 583          | 656  | 3713         | u                                     |          | 10   | u    |              | 24           | 1243         |             | 1.       | · · · · · · · |      |
| 1 1          |                                                                                                                                                                                                                                                                                                                                                                                                                                                                                                                                                                                                                                                                                                     |              |               | 1       |      |      |              |      | 3704         | 11                                    |          | 4    | 0    |              |              |              |             | 1        |               |      |
| 1            |                                                                                                                                                                                                                                                                                                                                                                                                                                                                                                                                                                                                                                                                                                     |              |               | 1       |      |      | 585          | 658  | 3715         | u                                     | - 11     |      | 61   |              |              |              |             | 1        |               |      |
|              | 1                                                                                                                                                                                                                                                                                                                                                                                                                                                                                                                                                                                                                                                                                                   |              |               |         | 3    |      | 586          | 659  | 3716         |                                       | 11       |      | - 11 |              | - 1          | 12.21        |             | 1.75     | 1             |      |
|              |                                                                                                                                                                                                                                                                                                                                                                                                                                                                                                                                                                                                                                                                                                     |              |               |         |      |      | 587          | 1000 | 3719         | U                                     |          | n    | 65   |              |              | 17-3         |             |          |               |      |
| 1            |                                                                                                                                                                                                                                                                                                                                                                                                                                                                                                                                                                                                                                                                                                     |              |               |         |      |      | 588          | 1001 | 3720         | - n                                   | - 11     | 1    | - 11 |              | E1           | 11.2         |             | 1        |               |      |
|              |                                                                                                                                                                                                                                                                                                                                                                                                                                                                                                                                                                                                                                                                                                     |              |               | 1       |      |      | 589          | 1002 | 3718         | 0                                     |          | - 0  | 66   | 629          | 3515         | 243          |             |          | 1906          | 7    |
| 565          | 643                                                                                                                                                                                                                                                                                                                                                                                                                                                                                                                                                                                                                                                                                                 | 3700         | Pass. & Bagg. | A.C.&F. | 1913 | 56   | 590          | 1003 | 3721         |                                       | n        | 11   | 67   |              |              |              |             |          |               |      |
| 566          | 644                                                                                                                                                                                                                                                                                                                                                                                                                                                                                                                                                                                                                                                                                                 | 3701         | - 11          | 11      |      | 57   |              |      |              | · · · · · · · · · · · · · · · · · · · |          | P    |      |              |              | 1            |             | 1.1.1    |               |      |
| 567          | 649                                                                                                                                                                                                                                                                                                                                                                                                                                                                                                                                                                                                                                                                                                 | 3706         | 51            | u       |      | 58   | 592          | 669  | 3601         | 0                                     | B.8.S.   | 1910 | 68   |              |              |              |             |          |               |      |
|              |                                                                                                                                                                                                                                                                                                                                                                                                                                                                                                                                                                                                                                                                                                     |              |               |         |      |      | 593          | 668  | 3600         | 11                                    | 11       | n    | n    | 670          |              |              | Dormitory   | Pull.    | 1913          | 7    |
| 569          | 641                                                                                                                                                                                                                                                                                                                                                                                                                                                                                                                                                                                                                                                                                                 | 3605         | 11            | 8.8S.   | 1910 | 59   |              |      |              |                                       |          | 11.1 |      |              |              |              |             | 1.1.1.1  |               |      |
| 570          | 642                                                                                                                                                                                                                                                                                                                                                                                                                                                                                                                                                                                                                                                                                                 | 3606         | 63            | - 11    | ===  | -11  | 1.1          |      |              | -                                     |          | 1    |      |              |              |              |             | 1.5 2 10 | -             |      |
| 571          | 645                                                                                                                                                                                                                                                                                                                                                                                                                                                                                                                                                                                                                                                                                                 | 3702         | 11            | 11      | 11   | 60   |              |      | 1            | · · · · · · · · · · · · · · · · · · · |          |      |      | 673          |              |              | u           | - 11     | H             | 11   |
| 572          |                                                                                                                                                                                                                                                                                                                                                                                                                                                                                                                                                                                                                                                                                                     | 2309         | u .           | E.M.C.  | 1925 | 61   |              | 1    |              |                                       |          | 1.5  |      | 674          |              |              | 11          | 1/       | 0             | 11   |
| 573          | 646                                                                                                                                                                                                                                                                                                                                                                                                                                                                                                                                                                                                                                                                                                 | 3703         | ú             | A.C.&F. | 1913 | 62   |              |      |              |                                       |          | 1.7  |      | 675          | -            |              | 11          | 0        | 11            | 0    |
| 574          | and the second se | 3723         | 68            | 61      | 61   | 63   | -            |      |              |                                       |          |      |      |              |              |              |             |          |               |      |
| 575          |                                                                                                                                                                                                                                                                                                                                                                                                                                                                                                                                                                                                                                                                                                     | 3724         |               |         | - 11 |      |              | 1    |              |                                       |          |      |      |              | 1.01         |              | 1           | 1.       |               |      |