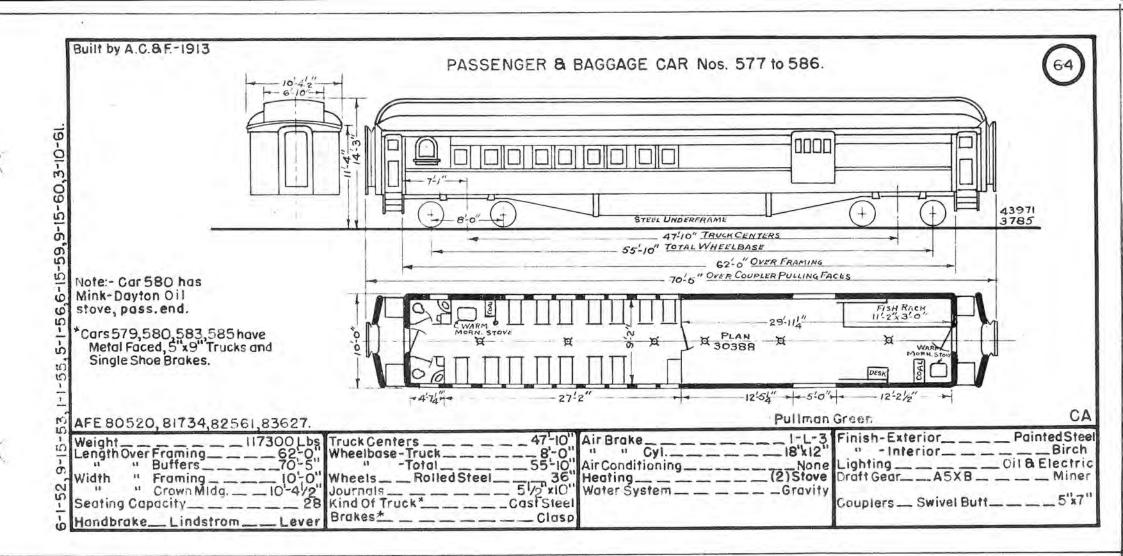

|              |                                                                                                                                                                                                                                                                                                                                                                                                                                                                                                                                                                                                                                                                                                     |              |               |         |      |      | -            | 1    |              |                                       |          |      |      | -            | -            |              |             |          | INDE          | X VI |
|--------------|-----------------------------------------------------------------------------------------------------------------------------------------------------------------------------------------------------------------------------------------------------------------------------------------------------------------------------------------------------------------------------------------------------------------------------------------------------------------------------------------------------------------------------------------------------------------------------------------------------------------------------------------------------------------------------------------------------|--------------|---------------|---------|------|------|--------------|------|--------------|---------------------------------------|----------|------|------|--------------|--------------|--------------|-------------|----------|---------------|------|
| Pres.<br>No. | Prev.<br>No.                                                                                                                                                                                                                                                                                                                                                                                                                                                                                                                                                                                                                                                                                        | Orig.<br>No. | Kind Of Car   | Bidr.   | Date | Page | Pres.<br>No. | No.  | Orig.<br>No. | Kind Of Car                           | Bidr.    | Date | Page | Pres.<br>No. | Prev.<br>No. | Orig.<br>No. | Kind Of Car | Bidr.    | Date          | Pag  |
|              |                                                                                                                                                                                                                                                                                                                                                                                                                                                                                                                                                                                                                                                                                                     |              |               |         |      |      | 576          | 655  | 3712         | Pass.&Bagg.                           | A.C.& F. | 1913 | 63   | -            |              |              |             |          |               |      |
|              |                                                                                                                                                                                                                                                                                                                                                                                                                                                                                                                                                                                                                                                                                                     |              |               | -       |      | 1.44 | 577          | 652  | 3709         | u                                     | 11       |      | 64   |              | 2 - 1        |              |             | i        |               |      |
|              |                                                                                                                                                                                                                                                                                                                                                                                                                                                                                                                                                                                                                                                                                                     |              |               | 1       |      | 1    | 578          | 648  | 3705         | 13                                    | 61       | н    | 61   |              |              |              |             |          |               |      |
| -            |                                                                                                                                                                                                                                                                                                                                                                                                                                                                                                                                                                                                                                                                                                     |              |               |         |      | 12.2 | 579          | 650  | 3707         | u                                     | •1       | - 11 | -    | ()           | -            |              |             |          |               |      |
|              |                                                                                                                                                                                                                                                                                                                                                                                                                                                                                                                                                                                                                                                                                                     |              |               |         |      |      | 580          | 654  | 3711         | il .                                  | - 11     |      | ы    |              |              |              |             |          |               | 100  |
|              |                                                                                                                                                                                                                                                                                                                                                                                                                                                                                                                                                                                                                                                                                                     | -            |               |         | 1    | ·    | 581          | 651  | 3708         |                                       | it.      | 61   | 61   |              | l            |              |             |          |               |      |
| 1            | 1                                                                                                                                                                                                                                                                                                                                                                                                                                                                                                                                                                                                                                                                                                   |              |               |         |      | 200  | 582          | 657  | 3714         | 11                                    |          | - 41 |      | 618          | 3502         | 228          |             | B.8.S.   | 1905          | 6    |
|              |                                                                                                                                                                                                                                                                                                                                                                                                                                                                                                                                                                                                                                                                                                     |              |               | 1       |      |      | 583          | 656  | 3713         | u                                     |          | 10   | u    |              | 24           | 1243         |             | 1.       | · · · · · · · |      |
| 1 1          |                                                                                                                                                                                                                                                                                                                                                                                                                                                                                                                                                                                                                                                                                                     |              |               | 1       |      |      |              |      | 3704         | 11                                    |          | 4    | 0    |              |              |              |             | 1        |               |      |
| 1            |                                                                                                                                                                                                                                                                                                                                                                                                                                                                                                                                                                                                                                                                                                     |              |               | 1       |      |      | 585          | 658  | 3715         | u                                     | - 11     |      | 61   |              |              |              |             | 1        |               |      |
|              | 1                                                                                                                                                                                                                                                                                                                                                                                                                                                                                                                                                                                                                                                                                                   |              |               |         | 3    |      | 586          | 659  | 3716         |                                       | 11       |      | - 11 |              | - 1          | 12.21        |             | 1.75     | 1             |      |
|              |                                                                                                                                                                                                                                                                                                                                                                                                                                                                                                                                                                                                                                                                                                     |              |               |         |      |      | 587          | 1000 | 3719         | U                                     |          | n    | 65   |              |              | 17-3         |             |          |               |      |
| 1            |                                                                                                                                                                                                                                                                                                                                                                                                                                                                                                                                                                                                                                                                                                     |              |               |         |      |      | 588          | 1001 | 3720         | - n                                   | - 11     | 1    | - 11 |              | E1           | 11.2         |             | 1        |               |      |
|              |                                                                                                                                                                                                                                                                                                                                                                                                                                                                                                                                                                                                                                                                                                     |              |               | 1       |      |      | 589          | 1002 | 3718         | 0                                     |          | - 0  | 66   | 629          | 3515         | 243          |             |          | 1906          | 7    |
| 565          | 643                                                                                                                                                                                                                                                                                                                                                                                                                                                                                                                                                                                                                                                                                                 | 3700         | Pass. & Bagg. | A.C.&F. | 1913 | 56   | 590          | 1003 | 3721         |                                       | n        | 11   | 67   |              |              |              |             |          |               |      |
| 566          | 644                                                                                                                                                                                                                                                                                                                                                                                                                                                                                                                                                                                                                                                                                                 | 3701         | - 11          | 11      |      | 57   |              |      |              | · · · · · · · · · · · · · · · · · · · |          | P    |      |              |              | 1            |             | 1.1.1    |               |      |
| 567          | 649                                                                                                                                                                                                                                                                                                                                                                                                                                                                                                                                                                                                                                                                                                 | 3706         | 51            | u       |      | 58   | 592          | 669  | 3601         | 0                                     | B.8.S.   | 1910 | 68   |              |              |              |             |          |               |      |
|              |                                                                                                                                                                                                                                                                                                                                                                                                                                                                                                                                                                                                                                                                                                     |              |               |         |      |      | 593          | 668  | 3600         | 11                                    | 11       | n    | n    | 670          |              |              | Dormitory   | Pull.    | 1913          | 7    |
| 569          | 641                                                                                                                                                                                                                                                                                                                                                                                                                                                                                                                                                                                                                                                                                                 | 3605         | 11            | 8.8S.   | 1910 | 59   |              |      |              |                                       |          | 11.1 |      |              |              |              |             | 1.1.1.1  |               |      |
| 570          | 642                                                                                                                                                                                                                                                                                                                                                                                                                                                                                                                                                                                                                                                                                                 | 3606         | 63            | - 11    | ===  | -11  | 1.1          |      |              | -                                     |          | 1    |      |              |              |              |             | 1.5 2 10 | -             |      |
| 571          | 645                                                                                                                                                                                                                                                                                                                                                                                                                                                                                                                                                                                                                                                                                                 | 3702         | 11            | 11      | 11   | 60   |              |      | 1            | · · · · · · · · · · · · · · · · · · · |          |      |      | 673          |              |              | u           | - 11     | H             | 11   |
| 572          |                                                                                                                                                                                                                                                                                                                                                                                                                                                                                                                                                                                                                                                                                                     | 2309         | u .           | E.M.C.  | 1925 | 61   |              | 1    |              |                                       |          | 1.5  |      | 674          |              |              | 11          | 1/       | 0             | 11   |
| 573          | 646                                                                                                                                                                                                                                                                                                                                                                                                                                                                                                                                                                                                                                                                                                 | 3703         | ú             | A.C.&F. | 1913 | 62   |              |      |              |                                       |          | 1.7  |      | 675          | -            |              | 11          | 0        | 11            | 0    |
| 574          | and the second se | 3723         | 68            | 61      | 61   | 63   | -            |      |              |                                       |          |      |      |              |              |              |             |          |               |      |
| 575          |                                                                                                                                                                                                                                                                                                                                                                                                                                                                                                                                                                                                                                                                                                     | 3724         |               |         | - 11 |      |              | 1    |              |                                       |          |      |      |              | 1.01         |              | 1           | 1.       |               |      |