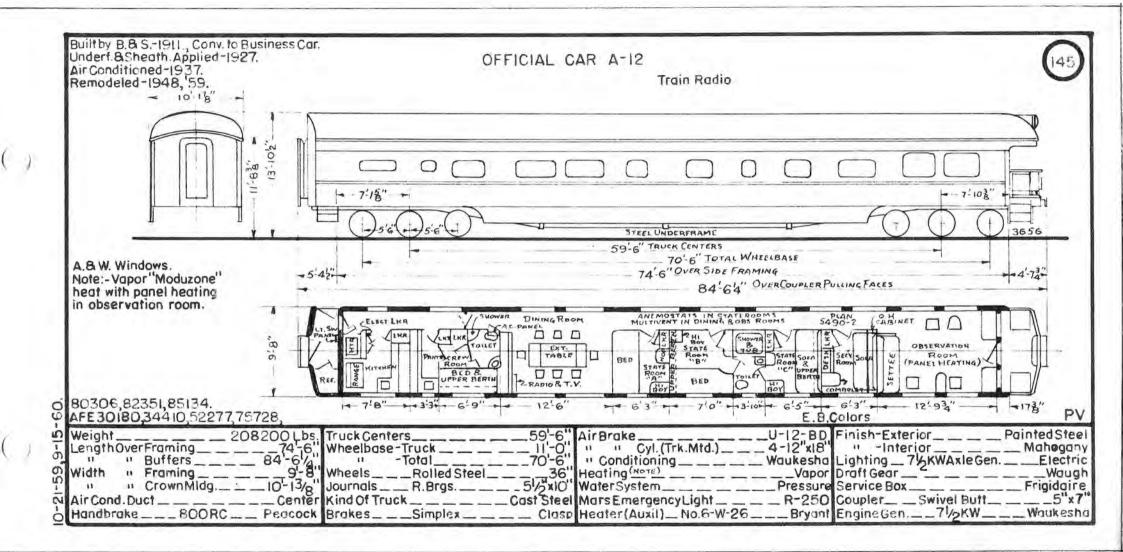

## PASSENGER CAR DIAGRAMS ST PAUL MINN.

6- 1-61 M.P. DEPT.

St. Paul, Minnesota, June 28, 1961

2-866

Messrs: C. L. Reamer R. E. Jacobson A. F. Sauer

Mochanical Department has formished new revised Passenger Car Diagram books.