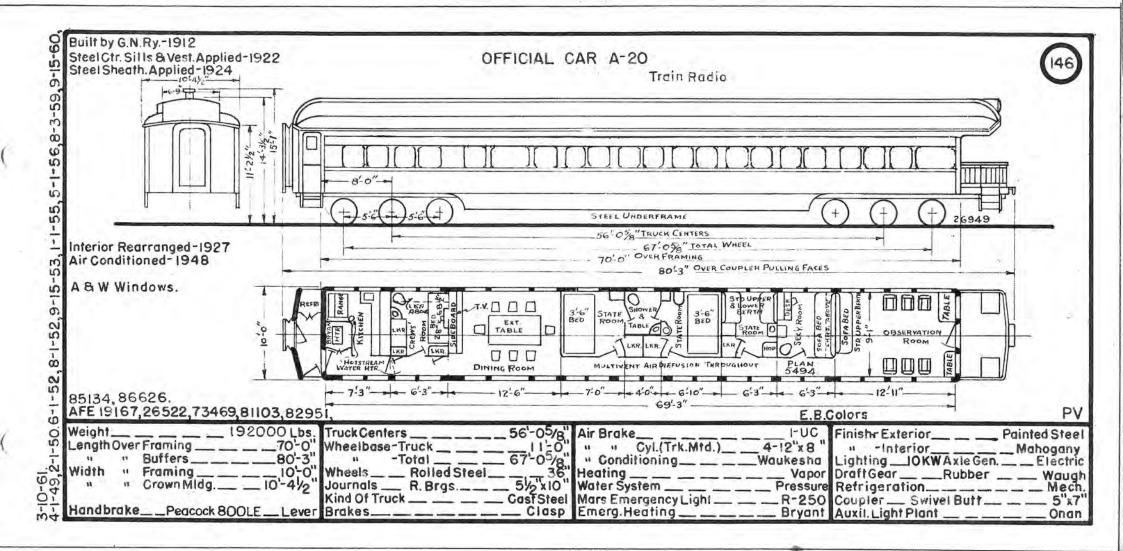

## PASSENGER CAR DIAGRAMS ST PAUL MINN.

6- 1-61 M.P. DEPT.

St. Paul, Minnesota, June 28, 1961

2-866

Messrs: C. L. Reamer R. E. Jacobson A. F. Sauer

Mochanical Department has formished new revised Passenger Car Diagram books.