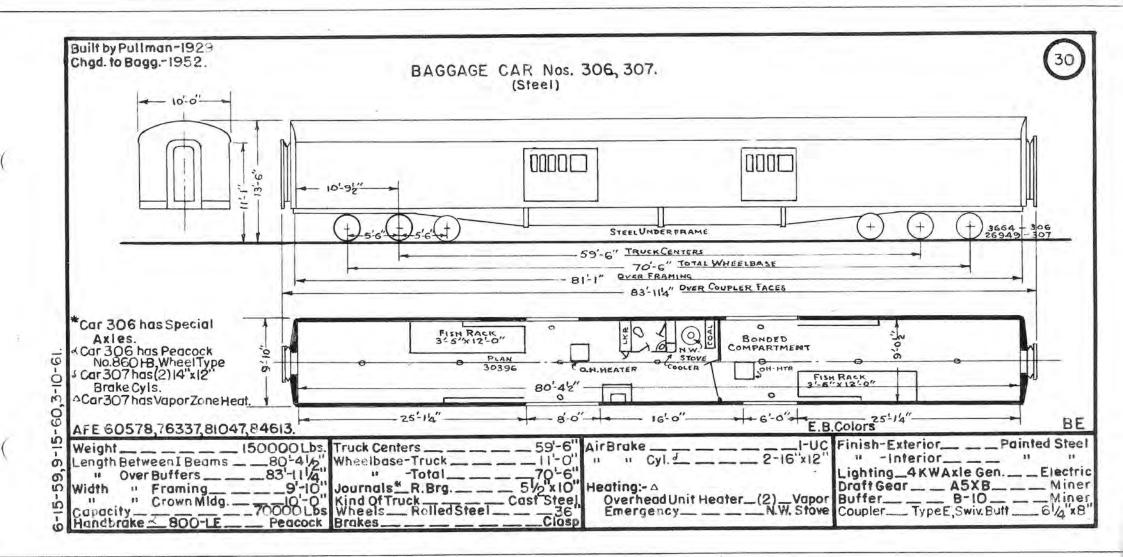

| Pres.<br>No. | Prev.<br>No. | Orig<br>No. | Kind Of Gar  | Bidr.    | Date  | Page | Pres.<br>No. | Prev.<br>No. | Orig.<br>No. | Kind Of Gar | Bidr.   | Date | Page | Pres<br>No. | Prev.<br>No.  | Orig.<br>No. | Kind Of Car | Bidr. | Date | Pag |
|--------------|--------------|-------------|--------------|----------|-------|------|--------------|--------------|--------------|-------------|---------|------|------|-------------|---------------|--------------|-------------|-------|------|-----|
| 250          | 50           | 19          | Storage Mail | B.8.S.   | 1914  | 21   | 275          |              |              | Baggage     | G.N.Ry. | 1950 | 28   | 300         | _             | 1043         | Baggage     | Pull. | 1929 | 29  |
| 251          | 55           | 303         |              | ACAF     | 1918  | 20   | 276          | -            |              |             | - +1    | u    | 81   | 301         |               | 1035         | 4           | 11    | 1926 |     |
| 252          | 56           | 304         | n            | 11       | - 11  | 63   |              |              |              |             |         |      |      | 302         | entropymenter | 1038         | 11          | 10    |      | 13  |
| 253          |              | 33          | Storage Mail | P.S.C.Co | .1918 | 22   |              |              |              |             |         |      |      | 303         |               | 1042         | 51          | 61    | 1929 | 51  |
| 254          |              | 29          | u            | 43       | -     | 91   |              |              |              |             |         |      |      | 304         |               | 1045         | u ×         | - 18. | - 11 | 80  |
| 255          |              | 31          |              |          | 18    | - 11 |              |              |              |             |         |      |      | 305         |               | 1047         |             | u -   |      | 11  |
| 256          |              | 27          | .0           | 14       |       | 58   |              |              |              |             |         |      |      | 306         |               | 1070         | 40          | n     | - 11 | 30  |
| 257          |              | 24          | u            | 11       | - 13  | *1   |              |              |              |             |         |      |      | 307         |               | 1076         | u           |       |      | 6.0 |
| 258          |              | 26          | 64           | 66       | 5.0   |      |              |              |              |             |         |      |      | 308         |               | 3104         | 11          |       | 1913 | 3   |
| 259          |              |             | Baggage      | A.C.B.F. | 41    | 23   |              |              |              | 1           |         |      |      | 309         | -             | 4255         |             | 11    | 1914 | 13  |
| 260          | 235          | 16          | **           | B.a.S.   | 1914  | 24   | -            |              |              |             | 1       |      |      | 310         |               | 3101         | - JI        | 11    | 1913 | 1   |
| 261          | 237          | 18          | u            | 11       | н     | 31   |              |              |              |             |         |      |      | 311         |               | 5019         | u           | - 11  | 1915 |     |
| 262          |              |             | ы            | G.N.Ry   | 1945  | 25   |              |              |              |             |         |      |      | 312         |               | 4055         | 18          |       | 1913 |     |
| 263          |              |             | 11           | - 11     | =     | - 11 |              |              | 8            |             |         |      |      | 313         |               | 4121         | ú           | 38    | 1918 |     |
| 264          |              |             |              | - 11     | 11    | U    |              |              |              |             |         |      |      | 314         |               | 1034         |             |       | 1924 | 3   |
| 265          |              |             | 11           | -11      | 45    | - 11 |              |              |              |             | -       |      |      | 315         |               | 1039         |             | .0    | 1925 | 1   |
| 266          |              |             |              | - 11     | 1947  | 26   |              |              |              |             |         |      |      | 316         |               | 1050         | ,n          | 11    | 1930 |     |
| 267          |              |             | U            | - 11     | - 11  | li . |              |              |              | 1           |         |      |      | 317         |               | 1051         |             | 11    | 0    | 5   |
| 268          |              |             |              | - 11     |       | 11   |              |              |              |             |         |      |      | 318         |               | 1071         |             |       | 1929 | 33  |
| 269          |              |             | ü            | - 11     | 13    | n    |              |              |              |             |         |      |      | 319         |               | 1072         | 11          |       | 81   | 1   |
| 270          |              |             |              | - 11     | 1948  | 27   |              |              |              | S           |         |      |      |             |               |              | 1.2.3       |       | 1    |     |
| 271          |              |             |              | 68       | 13    |      |              |              |              |             |         |      |      |             |               | -            |             |       | 1    |     |
| 272          |              |             |              | 13       |       | =11  |              | ~            |              |             |         |      |      |             |               |              |             | 1     |      |     |
| 273          |              |             | 11           | 15       | 1950  | 28   |              |              |              |             |         |      |      |             |               |              |             |       |      | -   |
| 274          |              |             | 11           |          | 11    |      |              | 35-34        |              |             |         |      |      | -           |               |              |             |       |      | -   |