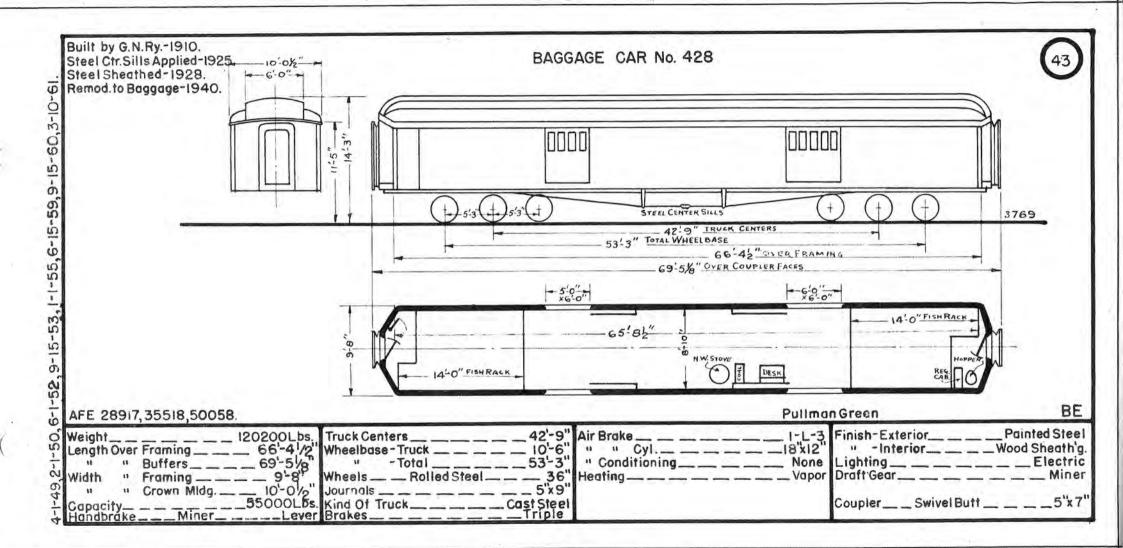

.

where the second part of the second sec

| Pres.<br>No. | Prev.<br>No. | Orig.<br>No. | Kind Of Car | Bidr.   | Date | Page | Pres.<br>No. | Prev.<br>No. | Orig.<br>No. | Kind Of Car | Bidr,   | Date | Page | Pres.<br>No. | Prev.<br>No. | Orig.<br>No. | Kind Of Car | Bldr    | Date  | Page |
|--------------|--------------|--------------|-------------|---------|------|------|--------------|--------------|--------------|-------------|---------|------|------|--------------|--------------|--------------|-------------|---------|-------|------|
| 400          |              | 8211         | Baggage     | B.a.S.  | 1907 | 39   |              |              |              |             | P       |      |      | 450          | 1020         | 7121         | Baggage     | B.&S.   | 1910  | 47   |
| 402          |              | 8218         | ы           |         |      | 11   |              |              |              |             |         |      |      | 452          | 1025         | 7127         | -           |         | 1911  | 18   |
| 403          |              | 8219         |             | - 11    | 1908 | - 11 | 428          |              | A-26         | Baggage     | G.N.Ry. | 1910 | 43   |              |              | 7128         | 63          | - 11    | - 11  |      |
|              |              |              |             |         |      |      | 1.5          |              |              |             |         |      |      | 454          | 1028         | 7130         |             | 13      | u     |      |
|              |              |              |             |         |      |      | 430          | A-8          | 555          | 11          | B.&S.   | 1893 | 44   |              |              | 7122         | 91          |         | 1910  |      |
| 406          |              | 8225         | 11          | 11      | 1910 | 10   | 1.1          |              |              |             |         |      |      |              |              |              |             |         |       |      |
| 1.64         |              |              |             |         |      | 1.00 | 432          | IIII         | 9025         | n           | 11      | 1911 | 45   | 457          | 1023         | 7125         | 11          | н       | 1911  | 31   |
|              |              |              |             |         |      |      | 433          | 1112         | 9028         | iii.        |         |      |      | 458          | 1027         | 7129         | ü           | 1 D     | - 0   | 60   |
| 409          |              | 8232         | . 11        |         | **   |      | 1            |              |              |             |         | 1    |      |              |              |              |             |         | 1     |      |
| 410          |              | 8230         | 11          | 65      | - 11 | 11   | 435          | 1105         | 9011         |             | 0       | 1909 | u.   | 1.00         |              | 1            |             |         | 100.3 | 1    |
| 411          | B-14         | 8233         | *1          | - 11    | u    | - 11 | ()           |              |              |             |         |      |      |              |              | 1            |             | 1       |       | -    |
| 412          | B-15         | 8235         | H.          | **      | 11   | - 11 |              |              |              |             |         |      |      | 1            |              |              |             |         | 22    |      |
|              |              |              |             | 1       |      |      |              |              |              |             |         |      |      |              |              |              |             |         |       |      |
| 415          |              | 8238         |             |         | 89   | u    | 440          | 1018         | 7119         | и           | B.8.S.  | 1910 | 46   |              |              | 1            | (           |         |       |      |
| 416          |              | 8239         | 11          | u       | - 11 | u    |              |              | 244          |             | 11      |      |      |              |              |              |             | /       |       | 1.00 |
| 417          |              | 8241         | 11          | 51      | 11   | , u  |              | 17.          |              |             |         |      |      | 467          | 474          | 738          | n i         | A.C.8F. | 1910  | 48   |
| 418          |              | 8242         | 11          |         | 80   | 40   |              |              | 1            |             |         | 1    |      | 468          | 107          | 627          |             | 81      | 1906  |      |
| 419          | 653          | 3710         | U           | A.C.8F. | 1913 | 41   | 444          | 1024         | 7126         |             | 18      | 1911 | 11   | 469          | 108          | 629          | 11          | - 11    | 58    | 49   |
| 420          | 1002         | 721          | 18          | Pull.   | 1905 | 42   | 445          | 1014         | 7115         | n           | - 11    | 1909 | 47   |              |              |              |             |         |       | -    |
| 422          | 1004         | 723          | 11          | 11      | 0    | u    |              |              |              |             |         |      |      |              |              |              |             |         |       |      |
| 423          | 1005         |              | 59          | 8.8S.   | 1906 | 41   | 448          | 1011         | 7112         |             | 60      |      | 46   | 473          |              | 1020         | а —         | Pullman | 1913  | 50   |
| 424          | 1006         | 7107         | 11          |         | 1908 | 11   | 449          | 1017         | 7118         | n           | 53      | 1910 | 18   | 474          |              | 1021         |             | 11      | 1912  | . 11 |