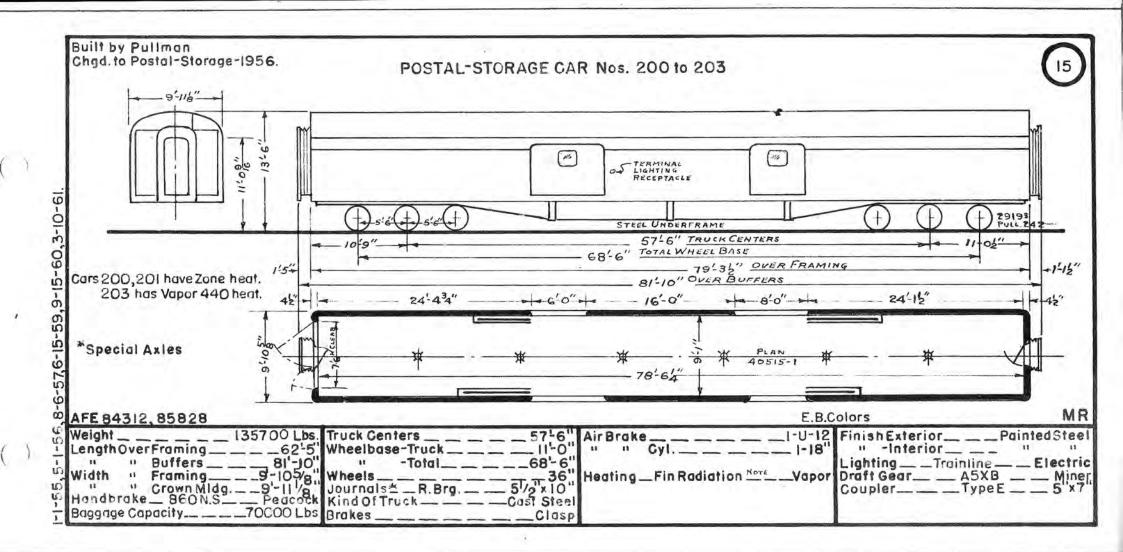

+ + + +

1.4.2

- -

100

(

| Pres. | Prev.                | Oria        | 1           | 1       | 1    | -    | 0   | 10.1         | 0.1           |                |       |      |      | и            |             | -             |                |          | INDE | XI |
|-------|----------------------|-------------|-------------|---------|------|------|-----|--------------|---------------|----------------|-------|------|------|--------------|-------------|---------------|----------------|----------|------|----|
| No.   | No.                  | Orig<br>No. | Kind Of Car | Bldr,   | Date | Page | No. | Prev.<br>No. | No.           | Kind Of Car    | Bidr. | Date | Page | Pres.<br>No. | Prev<br>No. | No.           | Kind Of Car    | Bldr     | Date | Pa |
|       |                      |             |             | 1       |      |      |     |              |               |                |       |      |      | 205          |             | PULL. 2226    | Postal-Storage | Pull.    | 1920 |    |
|       |                      |             |             |         | 1    |      | 181 | 229          | 10            | B.8M.          | B.&S. | 1914 | 14   | 206          |             | PULL.<br>3033 | 11             | u        | 1911 |    |
|       |                      |             |             | -       |      |      |     |              |               |                |       |      |      | 207          |             | PULL.<br>3035 | 0              | ti       | 1910 |    |
| 94    |                      | 1041        | B.M.&E.     | Pull.   | 1926 | 13   | 184 | 231          | 12            |                |       | 0    |      |              |             | 1             |                |          |      | -  |
| 95    | B San Provinsion     | 1044        | 11          | 1       | 1929 | 10   | 185 | 221          | 2             |                | 11    |      |      |              |             |               |                |          |      | +- |
| 96    |                      | 1048        | 11          | 11      | 1020 | 13   | 100 | ha fa 1      |               |                |       |      |      |              |             |               |                |          |      |    |
| 97    |                      | 1049        | u           | ц       | 13   |      |     |              |               |                |       |      |      |              |             |               |                |          |      | +  |
|       | -                    |             |             |         | _    |      | 100 | 270          |               |                |       |      |      |              |             |               |                |          |      | T  |
|       |                      |             |             |         | -    |      | 189 | 236          | 17            |                | 11    |      | 11   |              |             |               |                |          |      | 1  |
|       |                      |             |             |         |      |      | 190 | 228          | 9             | <b>11</b>      |       | 11   | - 11 |              |             |               |                |          | -    | 1  |
|       |                      |             | ·····       |         |      |      | 191 | 227          | 8             |                | 11    | +1   |      |              |             |               |                |          |      |    |
|       |                      |             |             |         |      | -    | 192 | 226          | 7             |                | 0     | - 11 | 4    |              | _           |               |                |          |      | -  |
|       |                      |             |             | -       |      |      |     |              |               |                |       |      |      | 238          | 71          |               | Storage-Mail   | Bas      | 1914 | 16 |
|       |                      |             |             | -       |      |      |     |              |               |                |       |      |      | 239          | 188         |               | 11             |          | - 11 | 16 |
|       |                      |             |             |         |      |      | -   |              |               |                |       |      |      | 240          | 183         |               |                | 0        | 11   |    |
|       |                      |             |             |         |      |      |     |              |               |                |       |      |      | 241          | 182         | 230           | 11             | 11       | - 11 |    |
|       |                      | -           |             |         |      |      |     |              |               |                |       |      |      | 242          | 45          | 4             |                | - 11     |      |    |
|       |                      |             |             | 1000000 |      |      |     |              |               |                | -     |      |      | 243          | 47          | 5             | 11             | 11       | 13   |    |
|       |                      |             |             |         |      |      |     |              | Duit          |                |       |      |      | 244          | 48          | 13            | it.            |          | 11   | 1  |
|       |                      |             |             | 1       |      |      | 200 |              | 2643          | Postal-Storage | Pull. | 1923 | 15   | 245          | 51          | 20            | 11             | n        | 11   | 1  |
|       |                      |             |             |         |      |      | 201 | $\sim -1$    | 4203          | 11             |       | 1930 | 11   | 246          | 57          | 305           |                | A.C.& F. | 1918 | 2  |
|       |                      |             |             |         |      |      | 202 |              | 4211          | н              | 11    | 1920 |      | 247          | 59          | 307           | -11            | 11       | -11  |    |
|       |                      |             |             |         |      |      | 203 |              | PULL.<br>PULL | .1             | 64    | 11   | 11   | 248          | 68          | 316           | 41             | -0       |      | 10 |
|       | Lange and the second |             |             |         |      |      | 204 | 1            | 934           | 11             | q     | 1926 | 16   | 249          | 69          | 317           | 13             | 11       | 11   |    |