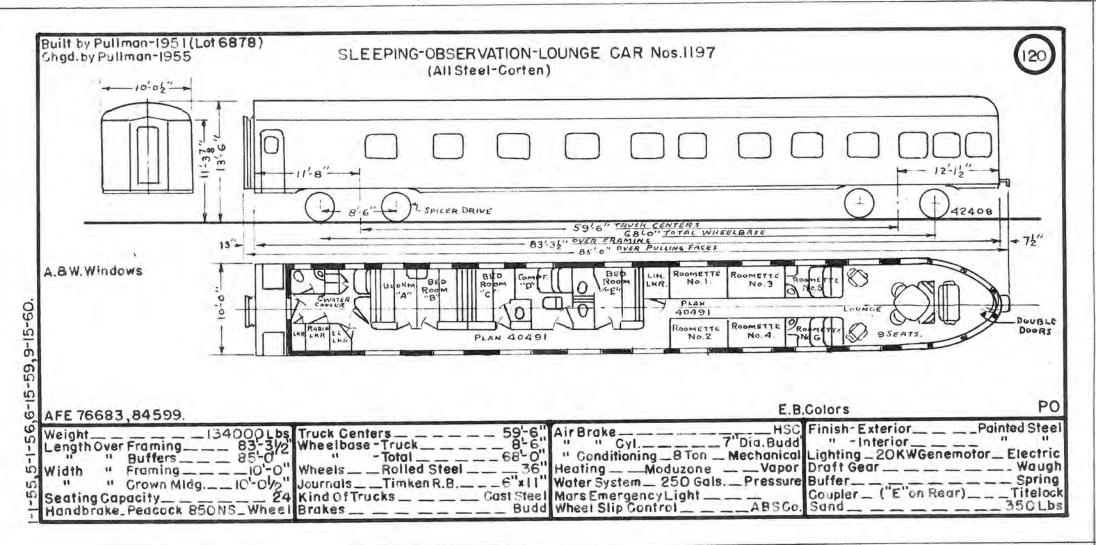

## PASSENGER CAR DIAGRAMS ST PAUL MINN.

6- 1-61 M.P. DEPT.

St. Paul, Minnesota, June 28, 1961

2-866

Messrs: C. L. Reamer R. E. Jacobson A. F. Sauer

Mochanical Department has formished new revised Passenger Car Diagram books.