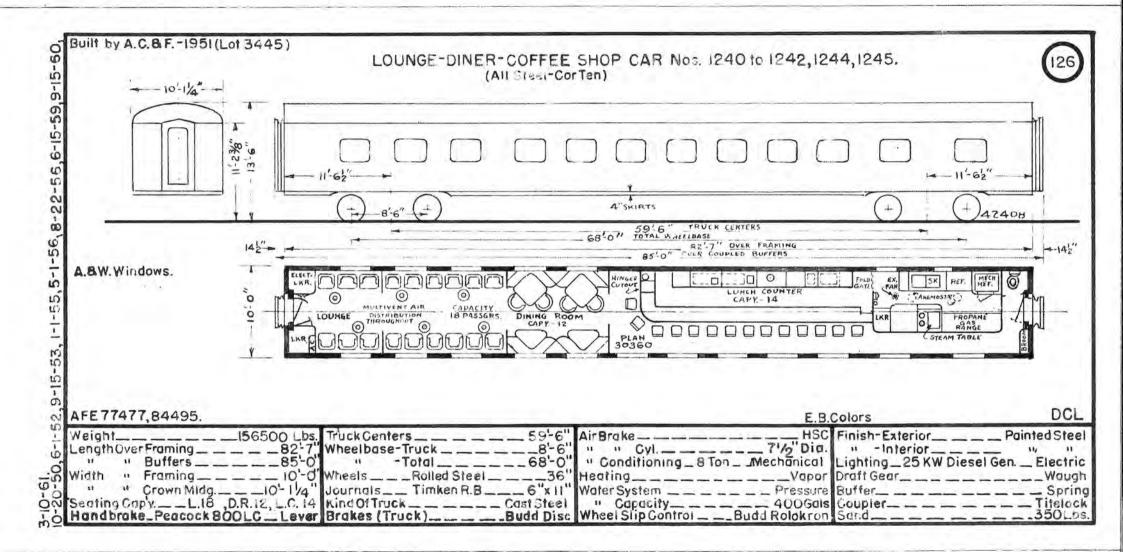

nging Glacier     | 1267 | Skagit River       |      |                           |       |                    |
| 1174 | Many Glacier        | 1268 | Mouse River        |      |                           |       |                    |
| 1176 | Sexton Glacier      | 1270 | Tobacco River      |      |                           |       |                    |











-----













-----

















































51-5 -53



- Contract 1

the set of a section of the section of



-----

-











Q 













































\_\_\_\_

-+















- - - -- -























































in a last all and a series of





























\_\_\_\_

\_\_\_\_\_





















\_\_\_\_

14.1





















to A factors







the second and a second













ø





-



5 59,9-S 0 10 rO I S S



the state of the state

10 :0 £C)









and the second s









the state