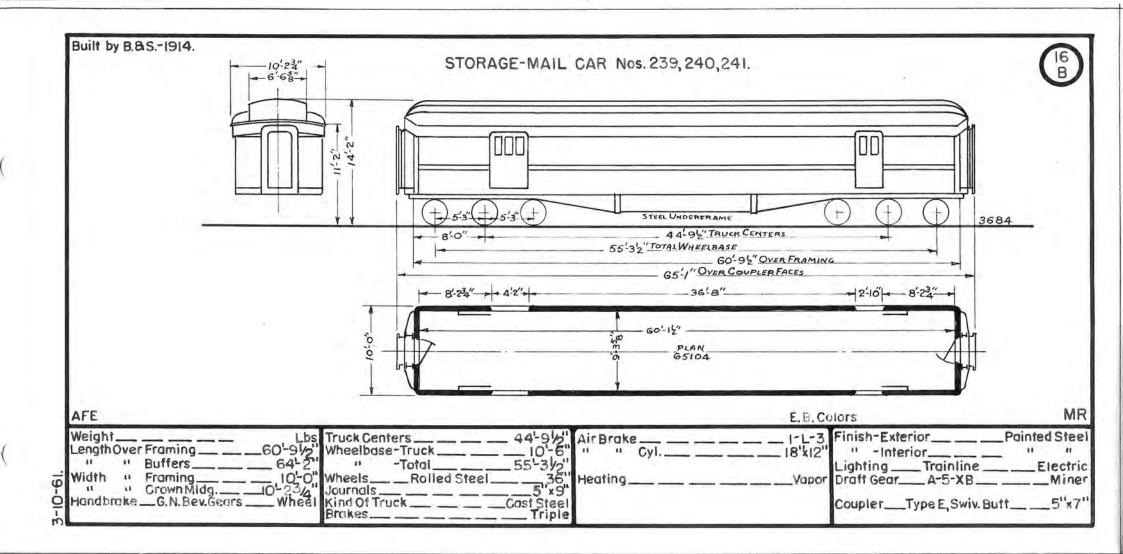

+ + + +

1.4.2

- -

100

(

| Pres. | Prev.                | Oria        | 1           | 1       | 1    | -    | 0   | 10.1         | 0.1           |                |       |      |      | и            |             | -             |                |          | INDE | XI |
|-------|----------------------|-------------|-------------|---------|------|------|-----|--------------|---------------|----------------|-------|------|------|--------------|-------------|---------------|----------------|----------|------|----|
| No.   | No.                  | Orig<br>No. | Kind Of Car | Bldr,   | Date | Page | No. | Prev.<br>No. | No.           | Kind Of Car    | Bidr. | Date | Page | Pres.<br>No. | Prev<br>No. | No.           | Kind Of Car    | Bldr     | Date | Pa |
|       |                      |             |             | 1       |      |      |     |              |               |                |       |      |      | 205          |             | PULL. 2226    | Postal-Storage | Pull.    | 1920 |    |
|       |                      |             |             |         | 1    |      | 181 | 229          | 10            | B.8M.          | B.&S. | 1914 | 14   | 206          |             | PULL.<br>3033 | 11             | u        | 1911 |    |
|       |                      |             |             | -       |      |      |     |              |               |                |       |      |      | 207          |             | PULL.<br>3035 | 0              | ti       | 1910 |    |
| 94    |                      | 1041        | B.M.&E.     | Pull.   | 1926 | 13   | 184 | 231          | 12            |                |       | 0    |      |              |             | 1             |                |          |      | -  |
| 95    | B San Provinsion     | 1044        | 11          | 1       | 1929 | 10   | 185 | 221          | 2             |                | 11    |      |      |              |             |               |                |          |      | +- |
| 96    |                      | 1048        | 11          | 11      | 1020 | 13   | 100 | ha fa 1      |               |                |       |      |      |              |             |               |                |          |      |    |
| 97    |                      | 1049        | u           | ц       | 13   |      |     |              |               |                |       |      |      |              |             |               |                |          |      | +  |
|       | -                    |             |             |         | _    |      | 100 | 270          |               |                |       |      |      |              |             |               |                |          |      | T  |
|       |                      |             |             |         | -    |      | 189 | 236          | 17            |                | 11    |      | 11   |              |             |               |                |          |      | 1  |
|       |                      |             |             |         |      |      | 190 | 228          | 9             | <b>11</b>      |       | 11   | - 11 |              |             |               |                |          | -    | 1  |
|       |                      |             | ·····       |         |      |      | 191 | 227          | 8             |                | 11    | +1   |      |              |             |               |                |          |      |    |
|       |                      |             |             |         |      | -    | 192 | 226          | 7             |                | 0     | - 11 | 4    |              | _           |               |                |          |      | -  |
|       |                      |             |             | -       |      |      |     |              |               |                |       |      |      | 238          | 71          |               | Storage-Mail   | Bas      | 1914 | 16 |
|       |                      |             |             | -       |      |      |     |              |               |                |       |      |      | 239          | 188         |               | 11             |          | - 11 | 16 |
|       |                      |             |             |         |      |      | -   |              |               |                |       |      |      | 240          | 183         |               |                | 0        | 11   |    |
|       |                      |             |             |         |      |      |     |              |               |                |       |      |      | 241          | 182         | 230           | 11             | 11       | - 11 |    |
|       |                      | -           |             |         |      |      |     |              |               |                |       |      |      | 242          | 45          | 4             |                | - 11     |      |    |
|       |                      |             |             | 1000000 |      |      |     |              |               |                | -     |      |      | 243          | 47          | 5             | 11             | 11       | 13   |    |
|       |                      |             |             |         |      |      |     |              | Duit          |                |       |      |      | 244          | 48          | 13            | it.            |          | 11   | 1  |
|       |                      |             |             | 1       |      |      | 200 |              | 2643          | Postal-Storage | Pull. | 1923 | 15   | 245          | 51          | 20            | 11             | n        | 11   | 1  |
|       |                      |             |             |         |      |      | 201 | $\sim -1$    | 4203          | 11             |       | 1930 | 11   | 246          | 57          | 305           |                | A.C.& F. | 1918 | 2  |
|       |                      |             |             |         |      |      | 202 |              | 4211          | н              | 11    | 1920 |      | 247          | 59          | 307           | -11            | 11       | -11  |    |
|       |                      |             |             |         |      |      | 203 |              | PULL.<br>PULL | .1             | 64    | 11   | 11   | 248          | 68          | 316           | 41             | -0       |      | 10 |
|       | Lange and the second |             |             |         |      |      | 204 | 1            | 934           | 11             | q     | 1926 | 16   | 249          | 69          | 317           | 13             | 11       | 11   |    |