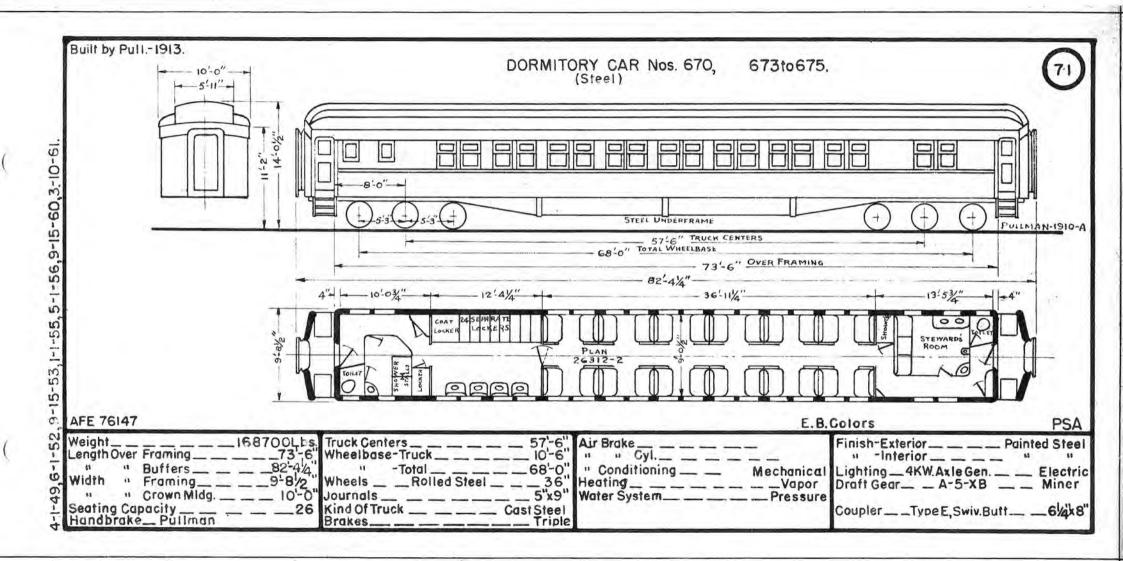

|              |                                                                                                                                                                                                                                                                                                                                                                                                                                                                                                                                                                                                                                                                                                     |              |               |         |      |      | -            | 1    |              |                                       |          |      |      | -            | -            |              |             |          | INDE          | X VI |
|--------------|-----------------------------------------------------------------------------------------------------------------------------------------------------------------------------------------------------------------------------------------------------------------------------------------------------------------------------------------------------------------------------------------------------------------------------------------------------------------------------------------------------------------------------------------------------------------------------------------------------------------------------------------------------------------------------------------------------|--------------|---------------|---------|------|------|--------------|------|--------------|---------------------------------------|----------|------|------|--------------|--------------|--------------|-------------|----------|---------------|------|
| Pres.<br>No. | Prev.<br>No.                                                                                                                                                                                                                                                                                                                                                                                                                                                                                                                                                                                                                                                                                        | Orig.<br>No. | Kind Of Car   | Bidr.   | Date | Page | Pres.<br>No. | No.  | Orig.<br>No. | Kind Of Car                           | Bidr.    | Date | Page | Pres.<br>No. | Prev.<br>No. | Orig.<br>No. | Kind Of Car | Bidr.    | Date          | Pag  |
|              |                                                                                                                                                                                                                                                                                                                                                                                                                                                                                                                                                                                                                                                                                                     |              |               |         |      |      | 576          | 655  | 3712         | Pass.&Bagg.                           | A.C.& F. | 1913 | 63   | -            |              |              |             |          |               |      |
|              |                                                                                                                                                                                                                                                                                                                                                                                                                                                                                                                                                                                                                                                                                                     |              |               | -       |      | 1.44 | 577          | 652  | 3709         | u                                     | 11       |      | 64   |              | 2 - 1        |              |             | i        |               |      |
|              |                                                                                                                                                                                                                                                                                                                                                                                                                                                                                                                                                                                                                                                                                                     |              |               | 1       |      | 1    | 578          | 648  | 3705         | 13                                    | 61       | н    | 61   |              |              |              |             |          |               |      |
| -            |                                                                                                                                                                                                                                                                                                                                                                                                                                                                                                                                                                                                                                                                                                     |              |               |         |      | 12.2 | 579          | 650  | 3707         | u                                     | •1       | - 11 | -    | ()           | -            |              |             |          |               |      |
|              |                                                                                                                                                                                                                                                                                                                                                                                                                                                                                                                                                                                                                                                                                                     |              |               |         |      |      | 580          | 654  | 3711         | il .                                  | - 11     |      | ы    |              |              |              |             |          |               | 100  |
|              |                                                                                                                                                                                                                                                                                                                                                                                                                                                                                                                                                                                                                                                                                                     | -            |               |         | 1    | ·    | 581          | 651  | 3708         |                                       | it.      | 61   | 61   |              | l            |              |             |          |               |      |
| 1            | 1                                                                                                                                                                                                                                                                                                                                                                                                                                                                                                                                                                                                                                                                                                   |              |               |         |      | 200  | 582          | 657  | 3714         | 11                                    |          | - 41 |      | 618          | 3502         | 228          |             | B.8.S.   | 1905          | 6    |
|              |                                                                                                                                                                                                                                                                                                                                                                                                                                                                                                                                                                                                                                                                                                     |              |               | 1       |      |      | 583          | 656  | 3713         | u                                     |          | 10   | u    |              | 24           | 1243         |             | 1.       | · · · · · · · |      |
| 1 1          |                                                                                                                                                                                                                                                                                                                                                                                                                                                                                                                                                                                                                                                                                                     |              |               | 1       |      |      |              |      | 3704         | 11                                    |          | 4    | 0    |              |              |              |             | 1        |               |      |
| 1            |                                                                                                                                                                                                                                                                                                                                                                                                                                                                                                                                                                                                                                                                                                     |              |               | 1       |      |      | 585          | 658  | 3715         | u                                     | - 11     |      | 61   |              |              |              |             | 1        |               |      |
|              | 1                                                                                                                                                                                                                                                                                                                                                                                                                                                                                                                                                                                                                                                                                                   |              |               |         | 3    |      | 586          | 659  | 3716         |                                       | 11       |      | - 11 |              | - 1          | 12.21        |             | 1.75     | 1             |      |
|              |                                                                                                                                                                                                                                                                                                                                                                                                                                                                                                                                                                                                                                                                                                     |              |               |         |      |      | 587          | 1000 | 3719         | U                                     |          | n    | 65   |              |              | 17-3         |             |          |               |      |
| 1            |                                                                                                                                                                                                                                                                                                                                                                                                                                                                                                                                                                                                                                                                                                     |              |               |         |      |      | 588          | 1001 | 3720         | - n                                   | - 11     | 1    | - 11 |              | E1           | 11.2         |             | 1        |               |      |
|              |                                                                                                                                                                                                                                                                                                                                                                                                                                                                                                                                                                                                                                                                                                     |              |               | 1       |      |      | 589          | 1002 | 3718         | 0                                     |          | - 0  | 66   | 629          | 3515         | 243          |             |          | 1906          | 7    |
| 565          | 643                                                                                                                                                                                                                                                                                                                                                                                                                                                                                                                                                                                                                                                                                                 | 3700         | Pass. & Bagg. | A.C.&F. | 1913 | 56   | 590          | 1003 | 3721         |                                       | n        | 11   | 67   |              |              |              |             |          |               |      |
| 566          | 644                                                                                                                                                                                                                                                                                                                                                                                                                                                                                                                                                                                                                                                                                                 | 3701         | - 11          | 11      |      | 57   |              |      |              | · · · · · · · · · · · · · · · · · · · |          | P    |      |              |              | 1            |             | 1.1.1    |               |      |
| 567          | 649                                                                                                                                                                                                                                                                                                                                                                                                                                                                                                                                                                                                                                                                                                 | 3706         | 51            | u       |      | 58   | 592          | 669  | 3601         | 0                                     | B.8.S.   | 1910 | 68   |              |              |              |             |          |               |      |
|              |                                                                                                                                                                                                                                                                                                                                                                                                                                                                                                                                                                                                                                                                                                     |              |               |         |      |      | 593          | 668  | 3600         | 11                                    | 11       | n    | n    | 670          |              |              | Dormitory   | Pull.    | 1913          | 7    |
| 569          | 641                                                                                                                                                                                                                                                                                                                                                                                                                                                                                                                                                                                                                                                                                                 | 3605         | 11            | 8.8S.   | 1910 | 59   |              |      |              |                                       |          | 11.1 |      |              |              |              |             | 1.1.1.1  |               |      |
| 570          | 642                                                                                                                                                                                                                                                                                                                                                                                                                                                                                                                                                                                                                                                                                                 | 3606         | 63            | - 11    | ===  | -11  | 1.1          |      |              | -                                     |          | 1    |      |              |              |              |             | 1.5 2 10 | -             |      |
| 571          | 645                                                                                                                                                                                                                                                                                                                                                                                                                                                                                                                                                                                                                                                                                                 | 3702         | 11            | 11      | 11   | 60   |              |      | 1            | · · · · · · · · · · · · · · · · · · · |          |      |      | 673          |              |              | u           | - 11     | H             | 11   |
| 572          |                                                                                                                                                                                                                                                                                                                                                                                                                                                                                                                                                                                                                                                                                                     | 2309         | u .           | E.M.C.  | 1925 | 61   |              | 1    |              |                                       |          | 1.5  |      | 674          |              |              | 11          | 1/       | 0             | 11   |
| 573          | 646                                                                                                                                                                                                                                                                                                                                                                                                                                                                                                                                                                                                                                                                                                 | 3703         | ú             | A.C.&F. | 1913 | 62   |              |      |              |                                       |          | 1.7  |      | 675          | -            |              | 11          | 0        | 11            | 0    |
| 574          | and the second se | 3723         | 68            | 61      | 61   | 63   | -            |      |              |                                       |          |      |      |              |              |              |             |          |               |      |
| 575          |                                                                                                                                                                                                                                                                                                                                                                                                                                                                                                                                                                                                                                                                                                     | 3724         |               |         | - 11 |      |              | 1    |              |                                       |          |      |      |              | 1.01         |              | 1           | 1.       |               |      |