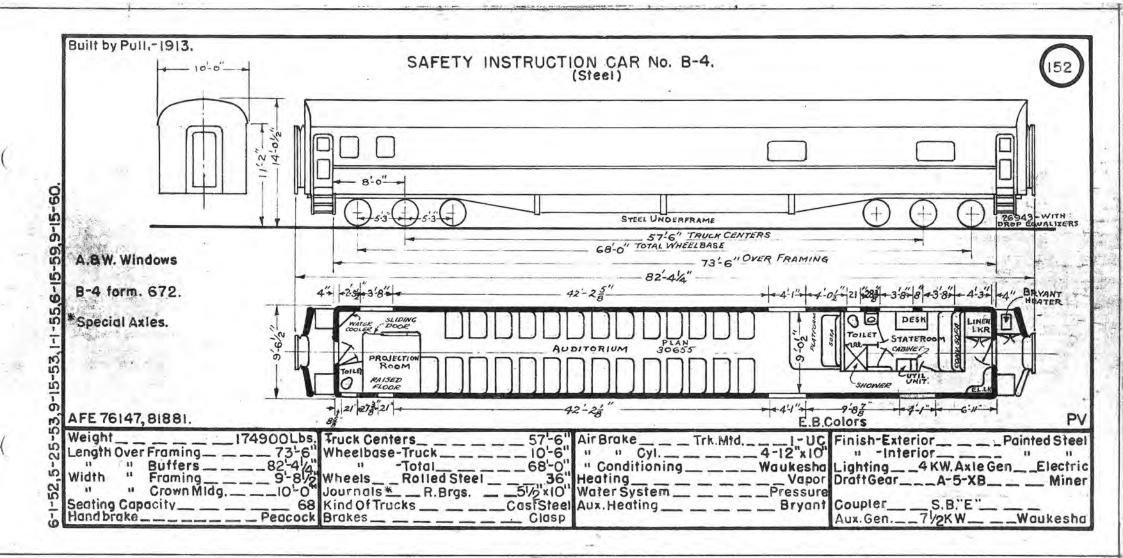

|       |                    |
| 1176 | Sexton Glacier      | 1270 | Tobacco River      |      |                           |       |                    |











-----













-----

















































51-5 -53



- Contract 1

the set of a section of the section of



-----

-











Q 













































\_\_\_\_

-+















- - - -- -























































in a last all and a series of





























\_\_\_\_

\_\_\_\_\_





















\_\_\_\_

14.1





















to A factors







the second and a second













ø





-



5 59,9-S 0 10 rO I S S



the state of the state

10 :0 £C)









and the second s









the state