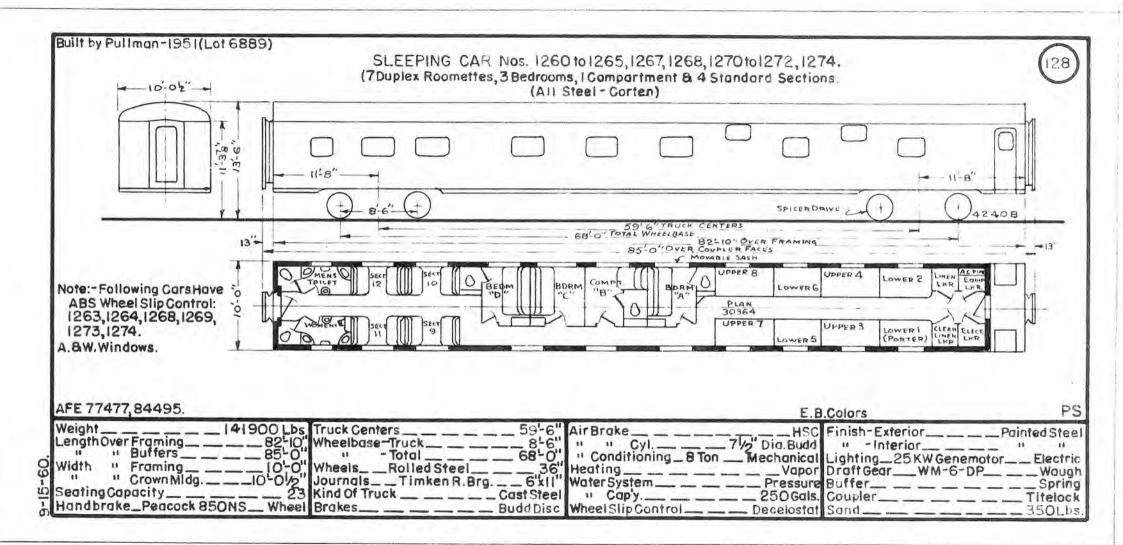

g Glacier     | 1267 | Skagit River       |      |                           |       |                    |
| 1174 | Many Glacier        | 1268 | Mouse River        |      |                           |       |                    |
| 1176 | Sexton Glacier      | 1270 | Tobacco River      |      |                           |       |                    |











-----













-----

















































51-5 -53



- Contract 1

the set of a section of the section of



-----

-











Q 













































\_\_\_\_

-+















- - - -- -























































in a last all and a series of





























\_\_\_\_

\_\_\_\_\_





















\_\_\_\_

14.1





















to A factors







the second and a second













ø





-



5 59,9-S 0 10 rO I S S



the state of the state

10 :0 £C)









and the second s









the state