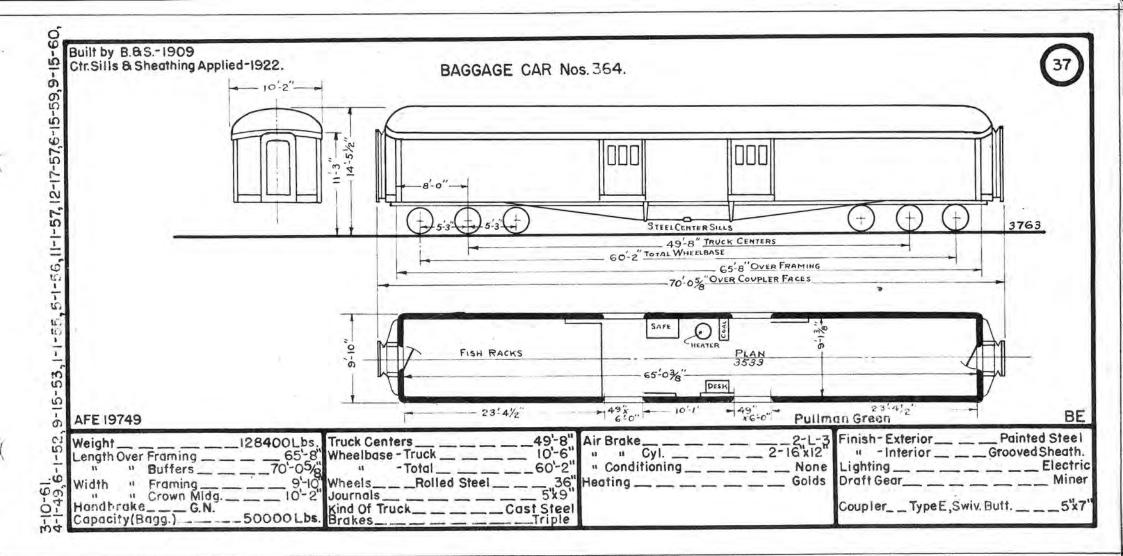

CALL IN THE OWNER, NAME

1 1 10

4 --- 2mm

÷0...

-----

| Pres. | Prev.<br>No. | Orig.<br>No. | Kind Of Car | loui   | -    | -    | Pres | Prev   | Orio         |              | The second sector of the | 1    | -    | Dron | Dean | Oricl        |             |        | INDE | and the second second |
|-------|--------------|--------------|-------------|--------|------|------|------|--------|--------------|--------------|--------------------------|------|------|------|------|--------------|-------------|--------|------|-----------------------|
| No.   | No.          | No.          | Kind Of Car | Bldr   | Date | Page | No.  | No.    | Orig.<br>No. | Kind Of Car  | Bldr.                    | Date | Page | No.  | No.  | Orig.<br>No. | Kind Of Car | Bldr.  | Date | Pag                   |
|       |              |              |             |        |      |      |      |        |              |              |                          | -    |      |      |      |              |             |        |      |                       |
|       |              |              |             |        |      |      |      |        |              |              |                          |      |      | 378  | 1256 | 1679         | Bagg.&Exp.  | B.8.S. | 1909 | 38                    |
| 330   |              | 1100         | Baggage     | A.C.8F | 1913 | 34   | _    |        |              |              |                          |      |      |      |      |              |             |        |      |                       |
|       |              |              |             |        |      |      |      |        |              |              |                          |      |      |      |      |              |             |        |      |                       |
| 333   |              | 1103         | u           | - 13   |      | 35   |      |        |              |              |                          |      |      |      |      |              |             |        |      |                       |
| 336   |              | 1106         |             |        |      | 36   |      |        |              |              |                          |      |      |      |      |              |             |        |      |                       |
| 337   |              | 1107         | 18          | 41     |      | 35   |      |        |              |              |                          |      |      |      |      |              |             |        |      | -                     |
| 338   |              | 1108         | 11          | u      | 11   | 36   |      |        |              |              |                          |      |      |      |      |              |             |        |      |                       |
|       |              |              |             |        |      |      | 364  | 1560   | 1687         | Bagg. & Exp. | B.& S.                   | 1909 | 37   |      |      |              |             |        |      |                       |
|       |              | -            |             | -      |      |      |      |        |              |              |                          |      |      |      |      |              |             |        |      |                       |
|       |              |              |             |        |      |      |      | - C- , |              |              |                          |      |      |      |      |              |             |        |      |                       |
|       |              |              |             |        |      | -    |      |        |              |              |                          |      |      |      | -    |              |             |        | -    | _                     |
|       |              |              |             |        |      |      | 372  |        |              |              | u                        | 13   | 38   |      |      |              |             |        |      |                       |
| _     | <u> </u>     | -            |             |        |      |      | 373  | 1251   | 1674         | u            | 81                       | 11   | 11   |      |      |              |             |        |      |                       |
| -     |              |              |             |        |      |      |      |        |              | 0            |                          |      |      |      |      |              |             |        |      |                       |