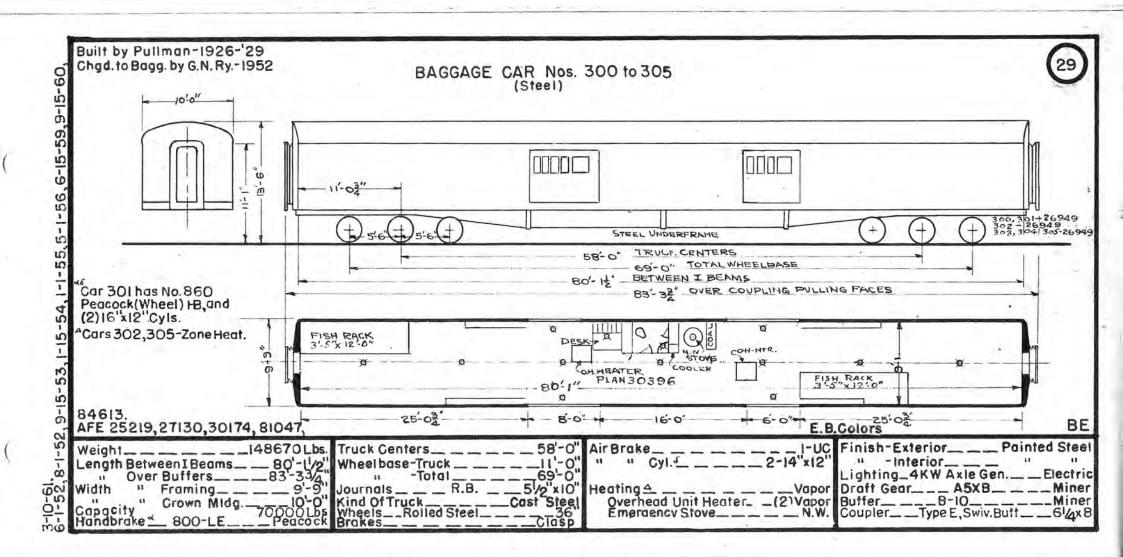

| Pres.<br>No. | Prev.<br>No. | Orig<br>No. | Kind Of Gar  | Bidr.    | Date  | Page | Pres.<br>No. | Prev.<br>No. | Orig.<br>No. | Kind Of Gar | Bidr.   | Date | Page | Pres<br>No. | Prev.<br>No.  | Orig.<br>No. | Kind Of Car | Bidr. | Date | Pag |
|--------------|--------------|-------------|--------------|----------|-------|------|--------------|--------------|--------------|-------------|---------|------|------|-------------|---------------|--------------|-------------|-------|------|-----|
| 250          | 50           | 19          | Storage Mail | B.8.S.   | 1914  | 21   | 275          |              |              | Baggage     | G.N.Ry. | 1950 | 28   | 300         | _             | 1043         | Baggage     | Pull. | 1929 | 29  |
| 251          | 55           | 303         |              | ACAF     | 1918  | 20   | 276          | -            |              |             | - +1    | u    | 81   | 301         |               | 1035         | 4           | 11    | 1926 |     |
| 252          | 56           | 304         | n            | 11       | - 11  | 63   |              |              |              |             |         |      |      | 302         | entropymenter | 1038         | 11          | 10    |      | 13  |
| 253          |              | 33          | Storage Mail | P.S.C.Co | .1918 | 22   |              |              |              |             |         |      |      | 303         |               | 1042         | 51          | 61    | 1929 | 51  |
| 254          |              | 29          | u            | 43       | -     | 91   |              |              |              |             |         |      |      | 304         |               | 1045         | u ×         | - 18. | - 11 | 80  |
| 255          |              | 31          |              |          | 18    | - 11 |              |              |              |             |         |      |      | 305         |               | 1047         |             | u -   |      | 11  |
| 256          |              | 27          | .0           | 14       |       | 58   |              |              |              |             |         |      |      | 306         |               | 1070         | 40          | n     | - 11 | 30  |
| 257          |              | 24          | u            | 11       | - 13  | *1   |              |              |              |             |         |      |      | 307         |               | 1076         | u           |       |      | 6.0 |
| 258          |              | 26          | 64           | 66       | 5.0   |      |              |              |              |             |         |      |      | 308         |               | 3104         | 11          |       | 1913 | 3   |
| 259          |              |             | Baggage      | A.C.B.F. | 41    | 23   |              |              |              | 1           |         |      |      | 309         | -             | 4255         |             | 11    | 1914 | 13  |
| 260          | 235          | 16          | **           | B.a.S.   | 1914  | 24   | -            |              |              |             | 1       |      |      | 310         |               | 3101         | - JI        | 11    | 1913 | 1   |
| 261          | 237          | 18          | u            | 11       | н     | 31   |              |              |              |             |         |      |      | 311         |               | 5019         | u           | - 11  | 1915 |     |
| 262          |              |             | ы            | G.N.Ry   | 1945  | 25   |              |              |              |             |         |      |      | 312         |               | 4055         | 18          |       | 1913 |     |
| 263          |              |             | 11           | - 11     | =     | - 11 |              |              | 8            |             |         |      |      | 313         |               | 4121         | ú           | 38    | 1918 |     |
| 264          |              |             |              | - 11     | 11    | U    |              |              |              |             |         |      |      | 314         |               | 1034         |             |       | 1924 | 3   |
| 265          |              |             | 11           | -11      | 45    | - 11 |              |              |              |             | -       |      |      | 315         |               | 1039         |             | .0    | 1925 | 1   |
| 266          |              |             |              | - 11     | 1947  | 26   |              |              |              |             |         |      |      | 316         |               | 1050         | ,n          | 11    | 1930 |     |
| 267          |              |             | U            | - 11     | - 11  | li . |              |              |              | 1           |         |      |      | 317         |               | 1051         |             | 11    | 0    | 5   |
| 268          |              |             |              | - 11     |       | 11   |              |              |              |             |         |      |      | 318         |               | 1071         |             |       | 1929 | 33  |
| 269          |              |             | ü            | - 11     | 13    | n    |              |              |              |             |         |      |      | 319         |               | 1072         | 11          |       | 81   | 1   |
| 270          |              |             |              | - 11     | 1948  | 27   |              |              |              | S           |         |      |      |             |               |              | 1.2.3       |       | 1    |     |
| 271          |              |             |              | 68       | 13    |      |              |              |              |             |         |      |      |             |               | -            |             |       | 1    |     |
| 272          |              |             |              | 13       |       | =11  |              | ~            |              |             |         |      |      |             |               |              |             | 1     |      |     |
| 273          |              |             | 11           | 15       | 1950  | 28   |              |              |              |             |         |      |      |             |               |              |             |       |      | -   |
| 274          |              |             | 11           |          | 11    |      |              | 35-34        |              |             |         |      |      | -           |               |              |             |       |      | -   |