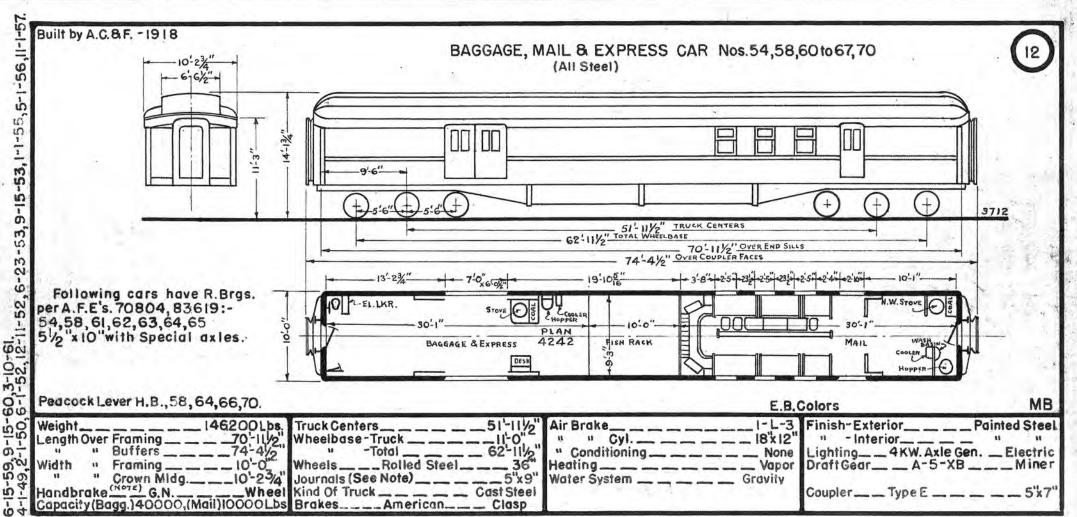

Attached is new book for your file.

Tours truly,

Puls pher

General Storekeeper

RAW/vs

att.

| Pres.<br>No. | Prev.<br>No. | Orig.<br>No. | Kind Of Car       | Bidr.  | Date   | Page | Pres.<br>No. | Prev.<br>No. | Orig.<br>No.        | Kind Of Car   | Bldr.     | Date | Page | Pres.<br>No. | Prev.<br>No. | Orig.<br>No. | Kind Of Car   | Bidr.   | Date | Page |
|--------------|--------------|--------------|-------------------|--------|--------|------|--------------|--------------|---------------------|---------------|-----------|------|------|--------------|--------------|--------------|---------------|---------|------|------|
| 1            | 2183         | 185          | St. P. & P. Bagg. | H.8 B. | 1882   | î.   | 33           |              | 28                  | Postal        | P.S.C.Co. | 1918 | 7    | 58           |              | 306          | B., M. and E. | A.C.&F. | 1918 | 12   |
| 3            | 2123         | 407          | " Pass.           | NYCA   | IR II  | ii   | 34           |              |                     | 61            | . 11      | 11   | 11   | 11.4         |              |              |               |         |      |      |
|              |              |              |                   |        |        |      | 35           |              |                     | 11            | 18        | - 11 | - 11 | 60           |              | 308          |               |         | ų.   |      |
| 1            |              |              | Heater            | StLCC  | 0.1928 | 1    | ~6           |              |                     | ţi            | - 11      |      | - 11 | 61           | 8-154-11-11  | 309          | - 11          | 11      | H    |      |
| 2            |              |              |                   | .11    | - 11   | 0    | 37           | -            | Colline Protocolast | Postal-Bagg.  | A.C.&F.   | 1950 | 8    | 62           | -            | 310          | n             | P       | 6.6  |      |
| 3            |              | -            |                   | - 11   | - 11   | 2    | 38           |              |                     | - n           | 11        | n    | 18   | 63           |              | 311          |               | 11      | 63   | - 11 |
| 4            |              | -            | 11                | 0      | 15     | 3    | 39           |              | -                   |               | 11        | it   | 43   | 64           |              | 312          | ii ii         | u .     | - 11 |      |
| 5            | 1001         | -            | 11                | G.N.Ry | 1929   | 4    | 40           |              |                     | П к           | n         | 11   | . 0  | 65           | -            | 313          |               |         | 68   | - 11 |
| 6            | 200          |              | a                 | ACBF   | 1913   | 5    |              |              |                     |               |           |      |      | 66           |              | 314          |               | 11      | -11  | - 13 |
| 7            | 201          |              | n                 | Ð      | 51     | 11   | 42           |              | _                   | - 11          | ŧ1.       | 0    |      | 67           |              | 315          | 11            | 11      | 11   | 30   |
| 8            | -            | 2526         | U                 | G.N.Ry | 1948   | 6    |              |              |                     |               |           |      |      |              |              |              |               |         |      |      |
| 9            |              | 2525         |                   | 11     | 51     | н    | 44           | 222          | 2                   | B., M. and E. | B.8 S.    | 1914 | 9    |              |              |              |               |         |      | 1.   |
|              |              |              |                   |        |        |      |              |              |                     |               |           |      |      | 70           |              | 318          |               | ti .    |      |      |
|              |              |              |                   |        |        |      | 46           | 225          | 6                   | ii.           | - 11      | 11   | п    |              |              |              |               | 4       |      |      |
|              |              |              |                   |        |        | -    |              |              |                     |               |           |      |      | -            |              |              |               |         |      | -    |
|              |              |              |                   |        |        |      | 49           | 234          | 15                  | - 11          | n         | -    | 10   |              |              |              |               |         |      |      |
|              |              |              |                   |        |        |      |              |              |                     |               |           |      |      |              |              |              |               |         |      |      |
|              |              |              |                   | -      |        | -    | .2           |              | -00                 | u             | A.C.B.F.  | 1918 | 11   |              |              |              |               |         |      |      |
| 1.11         |              |              |                   |        |        | 1    | 57           |              | 301                 | 51            | n         | 11   | .11  |              | 200          |              |               |         |      | 1    |
|              |              |              |                   |        |        |      | 54           | -            | 302                 | 11            | 11        | -11  | 12   |              |              |              |               |         |      |      |
| 30           |              |              | Postal            | PSCCo  | 1918   | 7    |              |              |                     |               |           |      |      |              |              |              | 1             |         |      |      |
| 31           |              | 23           | -1)<br>-          |        |        | u    |              |              |                     | (             |           |      |      |              |              |              |               |         |      |      |
| 32           |              | -            | 0                 |        | 38     | 11   |              |              | -                   |               |           |      | 1    |              |              |              |               |         |      | -    |