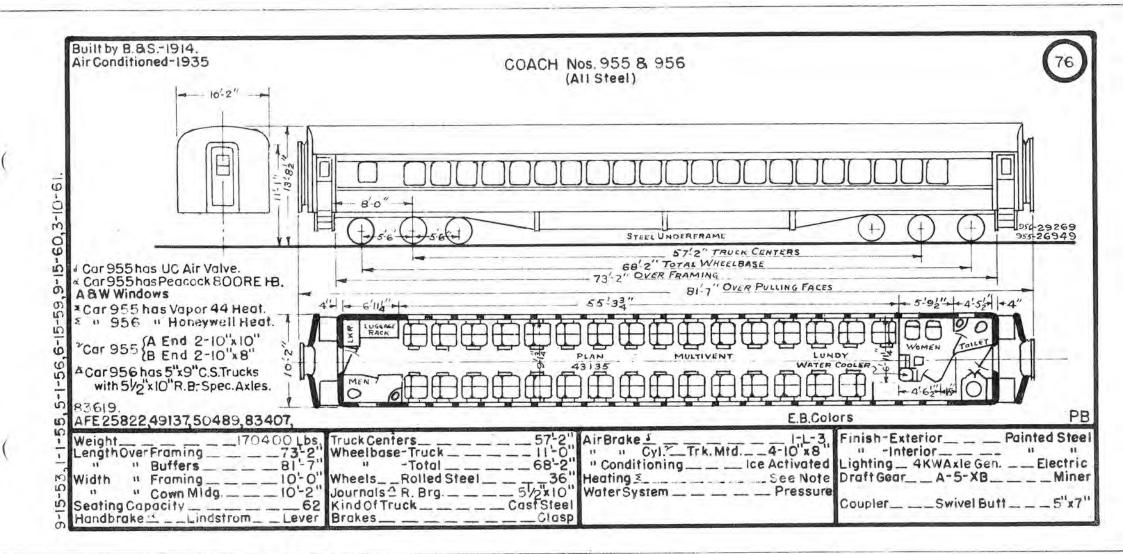

10 - I

age a second second

| Pa | Date | Bidr. | Kind Of Car | Orig.<br>No. | Prev.<br>No. | Pres.<br>No. | Page  | Date        | Bldr. | Kind Of Car | Orig.<br>No. | Prev.<br>No. | Pres.<br>No. | Page          | Date | Bldr.  | Kind Of Car                             | Orig.<br>No. | Prev.<br>No. | Pres.<br>No. |
|----|------|-------|-------------|--------------|--------------|--------------|-------|-------------|-------|-------------|--------------|--------------|--------------|---------------|------|--------|-----------------------------------------|--------------|--------------|--------------|
| 7  | 1914 | B.&S. | Coach       | 4500         |              | 950          |       |             |       |             |              |              |              |               |      |        |                                         |              |              |              |
|    | - 11 |       |             | 4501         |              | 951          | 1     | 1           |       |             |              |              |              |               | 1.   |        | 4                                       |              |              | A            |
| 41 |      | u     | u           | 4502         |              | 952          | 1     |             |       |             |              |              |              |               |      |        |                                         |              |              |              |
| 1  | u    | u     |             | 4503         |              | 953          |       | 1           |       |             |              |              |              |               |      |        |                                         |              |              |              |
| 7  | 11   | u     |             | 4504         |              | 954          |       | 1           |       |             |              |              |              |               |      |        |                                         |              |              |              |
| 7  | - 11 | u     | 0           | 4505         |              | 955          | 15.53 | 11000       | 1.11  |             |              |              |              | 1             |      |        |                                         |              |              |              |
| •  | 11   | н     | 11          | 4506         |              | 956          | 12.21 | 11.72       |       |             |              |              |              |               |      |        |                                         |              |              |              |
| 7  |      |       |             | 4507         |              | 957          |       |             | _     |             |              |              |              | 1             |      |        |                                         |              |              |              |
| •  | - 11 |       | 11          | 4508         |              | 958          |       | 1.1.1.1.1.1 |       | F           |              |              | 1            | 1.            |      |        |                                         |              |              |              |
| 7  |      | 11    |             | 4509         | -            | 959          | 1.4-1 |             |       |             |              |              |              | 10.00         |      |        | 1 k k k k k k k k k k k k k k k k k k k |              |              |              |
| 7  | 11   |       | ii I        | 4510         |              | 960          |       | 1           |       |             |              |              |              | 1.            |      |        |                                         |              | -            |              |
| 7  | u    | - 11  |             | 4511         |              | 961          |       |             |       |             |              |              |              | i             |      |        |                                         |              |              |              |
| 7  | - 15 |       |             | 4512         | -            | 962          | 1.000 | 1.7         |       |             |              |              |              | 12.000        |      |        |                                         |              |              | z = 0        |
|    | 43   |       | 11          | 4513         |              | 963          | 72    | 1937        | Pull. | Coach       |              |              | 938          |               |      | 11.200 | Long to the                             |              | -            |              |
| 7  |      | 11    |             | 4514         |              | 964          | 41    | 0           | 41    |             |              |              | 939          | · · · · · · · |      |        |                                         |              |              |              |
| 7  |      | in -  |             | 4515         |              | 965          | - 13  | - 11        |       | u           |              |              | 940          |               |      |        |                                         |              | _            | 1.1.1.1      |
| 7  | - 11 |       |             | 4516         |              | 966          | 11    | 58          | - 11  | и           |              | -            | 941          | 1.00          |      |        |                                         |              |              |              |
| 7  | 18   |       | 11          | 4517         |              | 967          | - 11  |             | 11    | u           |              |              | 942          |               |      | 11 100 | 1                                       |              |              |              |
|    |      |       | 11          | 4518         |              | 968          | 11    |             | -     | u           |              |              | 943          | 1.0.0         |      | 1      |                                         |              |              |              |
| 1  |      | 11    | 68          | 4519         |              | 969          | 73    | - 11        |       | 0           |              |              | 944          | 1             |      |        |                                         |              |              | <u></u>      |
| 1  | 0    |       | . 11        | 4520         | -            | 970          | 11    |             | 11    | 11          | -            |              | 945          |               |      | 1      |                                         |              |              |              |
| 1  | 58   |       | u           | 4521         | _            | 971          |       |             | u     | 11          |              |              | 946          |               |      |        |                                         |              |              |              |
|    | 41   | .1    | Lt          | 4522         |              | 972          | -11   | - 11        | 11    | *1          |              |              | 947          |               |      |        |                                         |              |              |              |
| 7  |      |       |             | 4523         |              | 973          |       | 11          | 14    | 11          |              |              | 948          |               |      |        |                                         |              |              |              |
| 8  | \$8  | 11    |             | 4524         |              | 974          | 61    | 31          | п     | 11          |              |              | 949          |               |      |        | ing in                                  |              |              | -            |